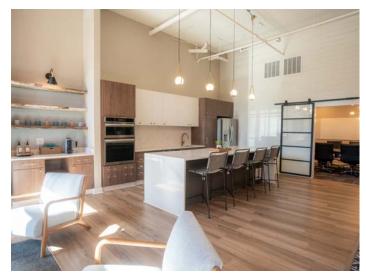

### **DESCRIPTION**

Superb office space available in the Mill One development in downtown Mooresville! The ±1,750 SF space has a sleek, modern buildout. Features include high ceilings, tons of natural light, on-site surface parking, kitchen, 2 standard size private offices, and one larger private space that could be used as an office for 1-2 people, storage space, or additional meeting room. There are 4 open concept workstations and a conference room that can accommodate up to 10-12 people. Located under Mill One's 90unit luxury apartments, near great restaurants, retailers, and Liberty Park.