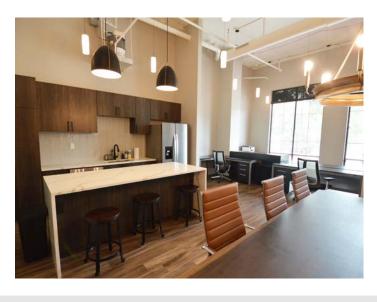

#### **SUITE 104**

| PROPERTY TYPE  | Office       |
|----------------|--------------|
| AVAILABLE SF ± | 1,750        |
| LEASE RATE     | \$38.00, NNN |

### **DESCRIPTION**

Superb office space available in the Mill One development in downtown Mooresville! The ±1,750 SF space has a sleek, modern buildout. Features include high ceilings, tons of natural light, on-site surface parking, kitchen, 2 standard size private offices, and one larger private space that could be used as an office for 1-2 people, storage space, or additional meeting room. There are 4 open concept workstations and a conference room that can accommodate up to 10-12 people. Located under Mill One's 90unit luxury apartments, near great restaurants, retailers, and Liberty Park.