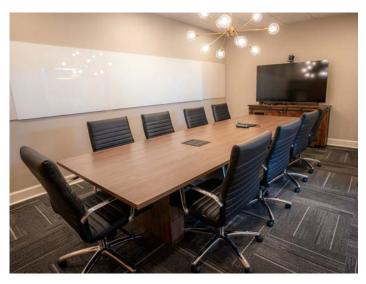

#### **SUITE 104**

| PROPERTY TYPE  | Office       |
|----------------|--------------|
| AVAILABLE SF ± | 1,750        |
| LEASE RATE     | \$38.00, NNN |

### **DESCRIPTION**

Superb office space available in the Mill One development in downtown Mooresville! The ±1,750 SF space has a sleek, modern buildout. Features include high ceilings, tons of natural light, on-site surface parking, kitchen, 2 standard size private offices, and one larger private space that could be used as an office for 1-2 people, storage space, or additional meeting room. There are 4 open concept workstations and a conference room that can accommodate up to 10-12 people. Located under Mill One's 90unit luxury apartments, near great restaurants, retailers, and Liberty Park.