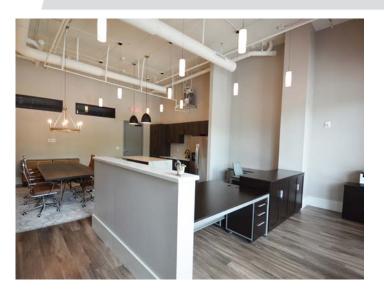

### **SUITE 106**

| PROPERTY TYPE  | Office       |
|----------------|--------------|
| AVAILABLE SF ± | 602          |
| LEASE RATE     | \$40.00, NNN |

#### **DESCRIPTION**

Gorgeous, fully furnished office space available in the Mill One development in downtown Mooresville! The space is ±602 SF and features high ceilings, tons of natural light, an open floor plan, kitchen, conference room area, 3-4 desks, and on-site surface parking. Located under Mill One's 90unit luxury apartments, near great restaurants, retailers, and directly next to Liberty Park.