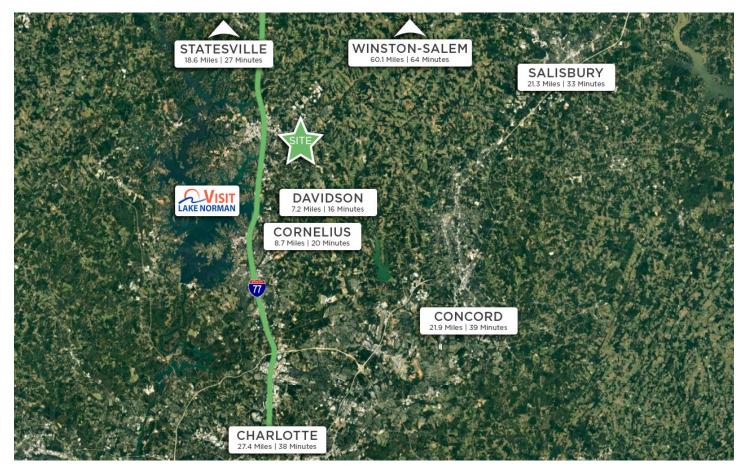

### MOORESVILLE, NORTH CAROLINA

Mooresville is located in the southwestern section of Iredell County, North Carolina, and is a part of the fast-growing Charlotte metropolitan area. The city is the most populous municipality in Iredell County. It is located approximately 25 miles north of Charlotte. Mooresville is the corporate headquarters of Lowe's Companies, Inc., one of the largest home improvement retailers in the world. Lowe's has a significant presence in the town, employing thousands of residents and contributing to the local economy. Mooresville is also known as the home of many NASCAR racing teams and drivers, along with an IndyCar team and its drivers, as well as racing technology suppliers. Mooresville is situated on the shores of Lake Norman, a large manmade lake created by the construction of the Cowans Ford Dam on the Catawba River. Lake Norman offers various recreational activities, including boating, fishing, and water sports, and it attracts many visitors and residents who enjoy its scenic beauty.