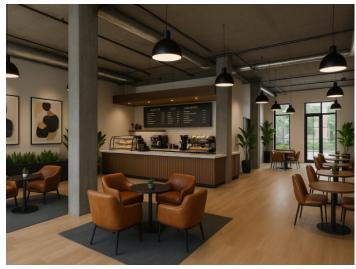

POTENTIAL RENDERINGS

ALTERNATE LAYOUT OPTION

FOR LEASE | MOORESVILLE, NC 28115

#### **DESCRIPTION**

Fantastic retail opportunity in downtown Mooresville! Suite 107 is ±3,554 SF and is in shell condition, making it customizable to fit a business' needs and specific style. Perfect for a coffee shop, café, or restaurant. Outdoor seating overlooking Liberty Park is possible. Located under Mill One's 90 unit luxury apartments and near other great restaurants and retailers.