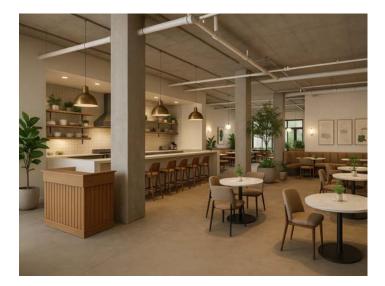

POTENTIAL RENDERINGS

ALTERNATE LAYOUT OPTION

FOR LEASE | MOORESVILLE, NC 28115

#### **DESCRIPTION**

Fantastic retail opportunity in downtown Mooresville! Suite 107 is ±3,554 SF and is in shell condition, making it customizable to fit a business' needs and specific style. Perfect for a coffee shop, café, or restaurant. Outdoor seating overlooking Liberty Park is possible. Located under Mill One's 90 unit luxury apartments and near other great restaurants and retailers.