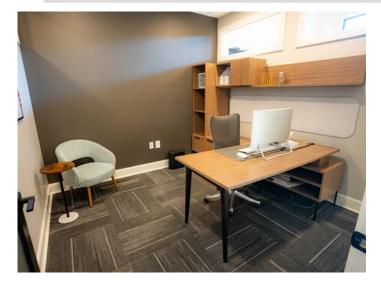

### **DESCRIPTION**

Superb office space available in the Mill One development in downtown Mooresville! The ±1,750 SF space has a sleek, modern buildout. Features include high ceilings, tons of natural light, on-site surface parking, kitchen, 2 standard size private offices, and one larger private space that could be used as an office for 1-2 people, storage space, or additional meeting room. There are 4 open concept workstations and a conference room that can accommodate up to 10-12 people. Located under Mill One's 90unit luxury apartments, near great restaurants, retailers, and Liberty Park.