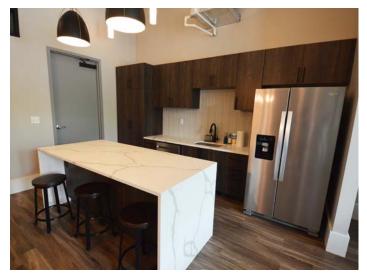

#### **SUITE 104**

| PROPERTY TYPE  | Office       |
|----------------|--------------|
| AVAILABLE SF ± | 1,750        |
| LEASE RATE     | \$38.00, NNN |

### **DESCRIPTION**

Superb office space available in the Mill One development in downtown Mooresville! The ±1,750 SF space has a sleek, modern buildout. Features include high ceilings, tons of natural light, on-site surface parking, kitchen, 2 standard size private offices, and one larger private space that could be used as an office for 1-2 people, storage space, or additional meeting room. There are 4 open concept workstations and a conference room that can accommodate up to 10-12 people. Located under Mill One's 90unit luxury apartments, near great restaurants, retailers, and Liberty Park.