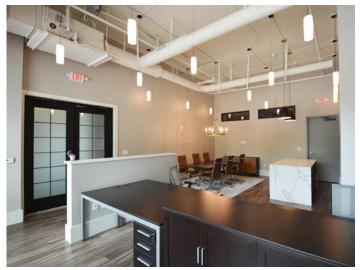

### **SUITE 106**

| PROPERTY TYPE  | Office       |
|----------------|--------------|
| AVAILABLE SF ± | 602          |
| LEASE RATE     | \$40.00, NNN |

#### **DESCRIPTION**

Gorgeous, fully furnished office space available in the Mill One development in downtown Mooresville! The space is ±602 SF and features high ceilings, tons of natural light, an open floor plan, kitchen, conference room area, 3-4 desks, and on-site surface parking. Located under Mill One's 90unit luxury apartments, near great restaurants, retailers, and directly next to Liberty Park.