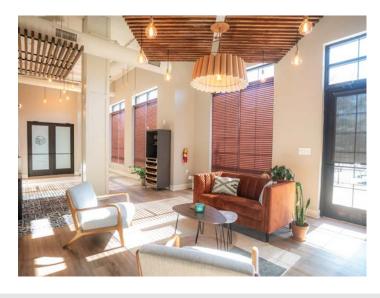

### **SUITE 107**

| PROPERTY TYPE  | Retail           |
|----------------|------------------|
| AVAILABLE SF ± | 1,130-3,554 SF   |
| LEASE RATE     | \$38.00 psf, NNN |

#### **DESCRIPTION**

Fantastic retail opportunity in downtown Mooresville! Suite 107 is ±3,554 SF and is in shell condition, making it customizable to fit a business' needs and specific style. Perfect for a coffee shop, café, or restaurant. Outdoor seating overlooking Liberty Park is possible. Located under Mill One's 90 unit luxury apartments and near other great restaurants and retailers.