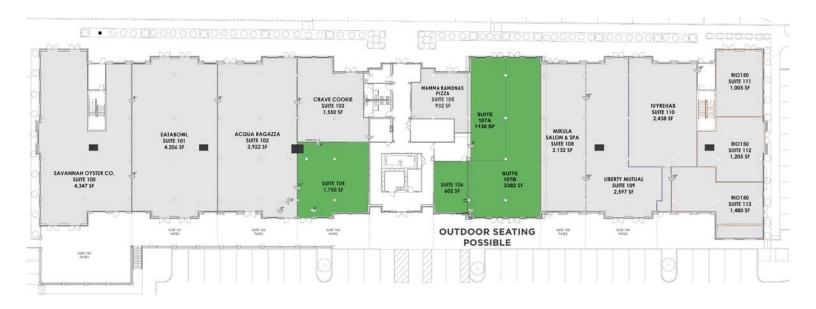

#### **SUITE 104**

| PROPERTY TYPE  | Office       |
|----------------|--------------|
| AVAILABLE SF ± | 1,750        |
| LEASE RATE     | \$38.00, NNN |

### **DESCRIPTION**

Superb office space available in the Mill One development in downtown Mooresville! The ±1,750 SF space has a sleek, modern buildout. Features include high ceilings, tons of natural light, on-site surface parking, kitchen, 2 standard size private offices, and one larger private space that could be used as an office for 1-2 people, storage space, or additional meeting room. There are 4 open concept workstations and a conference room that can accommodate up to 10-12 people. Located under Mill One's 90unit luxury apartments, near great restaurants, retailers, and Liberty Park.

### **SUITE 106**

| PROPERTY TYPE  | Office       |
|----------------|--------------|
| AVAILABLE SF ± | 602          |
| LEASE RATE     | \$40.00, NNN |

#### **DESCRIPTION**

Gorgeous, fully furnished office space available in the Mill One development in downtown Mooresville! The space is ±602 SF and features high ceilings, tons of natural light, an open floor plan, kitchen, conference room area, 3-4 desks, and on-site surface parking. Located under Mill One's 90unit luxury apartments, near great restaurants, retailers, and directly next to Liberty Park.

### **SUITE 107**

| PROPERTY TYPE  | Retail           |
|----------------|------------------|
| AVAILABLE SF ± | 1,130-3,554 SF   |
| LEASE RATE     | \$38.00 psf, NNN |

#### **DESCRIPTION**

Fantastic retail opportunity in downtown Mooresville! Suite 107 is ±3,554 SF and is in shell condition, making it customizable to fit a business' needs and specific style. Perfect for a coffee shop, café, or restaurant. Outdoor seating overlooking Liberty Park is possible. Located under Mill One's 90 unit luxury apartments and near other great restaurants and retailers.