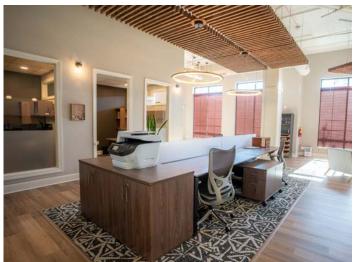

#### **SUITE 104**

| PROPERTY TYPE  | Office       |
|----------------|--------------|
| AVAILABLE SF ± | 1,750        |
| LEASE RATE     | \$38.00, NNN |

### **DESCRIPTION**

Superb office space available in the Mill One development in downtown Mooresville! The ±1,750 SF space has a sleek, modern buildout. Features include high ceilings, tons of natural light, on-site surface parking, kitchen, 2 standard size private offices, and one larger private space that could be used as an office for 1-2 people, storage space, or additional meeting room. There are 4 open concept workstations and a conference room that can accommodate up to 10-12 people. Located under Mill One's 90unit luxury apartments, near great restaurants, retailers, and Liberty Park.