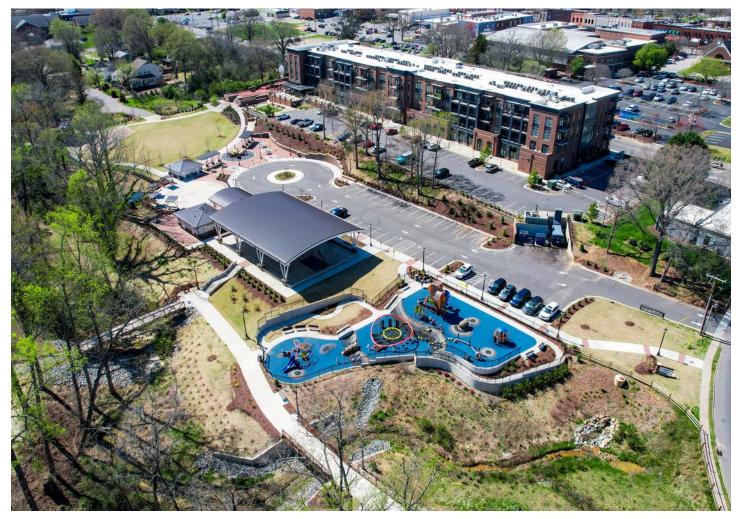

## Linville Team Partners

COMMERCIAL REAL ESTATE

### **SUITE 107**

| PROPERTY TYPE  | Retail           |
|----------------|------------------|
| AVAILABLE SF ± | 1,130-3,554 SF   |
| LEASE RATE     | \$38.00 psf, NNN |

#### **DESCRIPTION**

Fantastic retail opportunity in downtown Mooresville! Suite 107 is ±3,554 SF and is in shell condition, making it customizable to fit a business' needs and specific style. Perfect for a coffee shop, café, or restaurant. Outdoor seating overlooking Liberty Park is possible. Located under Mill One's 90 unit luxury apartments and near other great restaurants and retailers.





POTENTIAL RENDERINGS





ALTERNATE LAYOUT OPTION

FOR LEASE | MOORESVILLE, NC 28115

# Linville Team Partners

COMMERCIAL REAL ESTATE

### LIBERTY PARK - ADJACENT TO MILL ONE



### MOORESVILLE, NORTH CAROLINA

• • • #1 FASTEST GROWING CITY IN NORTH CAROLINA GOBankingRates, 2023 • • • #2 FASTEST NC COUNTY POPULATION GROWTH Charlotte Business Journal, 2023

• • #1 LOWEST TAX RATE IN CHARLOTTE REGION NC Department of Commerce, 2023

LTPCOMMERCIAL.COM • 336.724.1715

• • • #2 FASTEST GROWING RETAIL SECTOR IN NC

NC Department of Commerce, 2023

• • #1 COUNTY FOR ECONOMIC GROWTH (CHARLOTTE METRO)

• • • #14 BEST COUNTIES TO LIVE IN NC

Niche 2023

Charlotte Business Journal, 2023

FOR LEASE | MOORESVILLE, NC 28115

## Linville Team Partners

COMMERCIAL REAL ESTATE

### MOORESVILLE, NORTH CAROLINA

Mooresville is located in the southwestern section of Iredell County, North Carolina, and is a part of the fast-growing Charlotte metropolitan area. The city is the most p