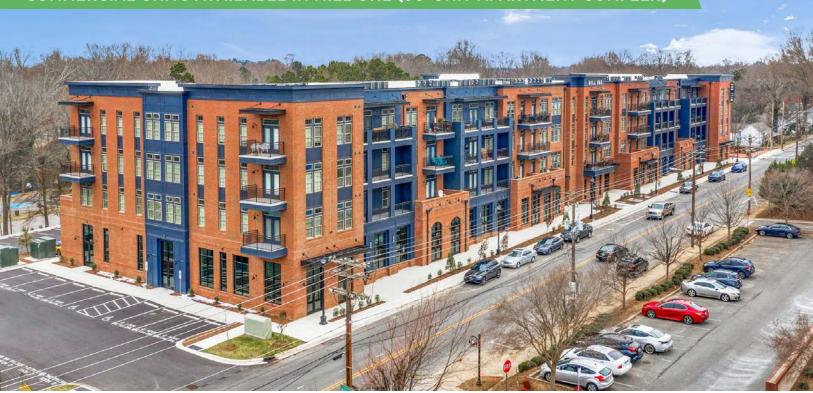

### COMMERCIAL UNITS AVAILABLE IN MILL ONE (90-UNIT APARTMENT COMPLEX)

### **DESCRIPTION**

Superb office space available in the Mill One development in downtown Mooresville! The ±1,750 SF space has a sleek, modern buildout. Features include high ceilings, tons of natural light, on-site surface parking, kitchen, 2 standard size private offices, and one larger private space that could be used as an office for 1-2 people, storage space, or additional meeting room. There are 4 open concept workstations and a conference room that can accommodate up to 10-12 people. Located under Mill One's 90unit luxury apartments, near great restaurants, retailers, and Liberty Park.