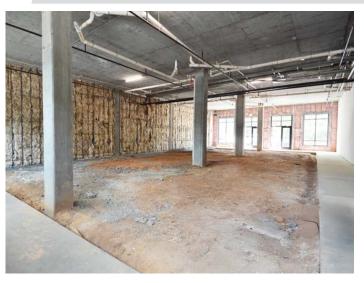

#### **DESCRIPTION**

Fantastic retail opportunity in downtown Mooresville! Suite 107 is ±3,554 SF and is in shell condition, making it customizable to fit a business' needs and specific style. Perfect for a coffee shop, café, or restaurant. Outdoor seating overlooking Liberty Park is possible. Located under Mill One's 90 unit luxury apartments and near other great restaurants and retailers.