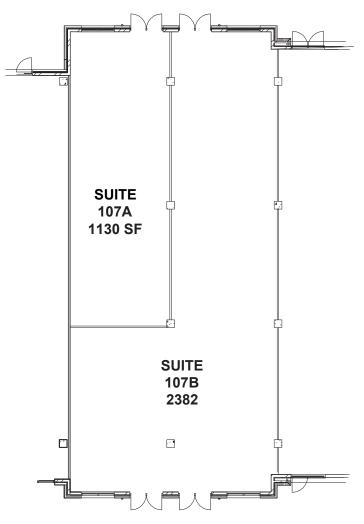

### **SUITE 107**

| PROPERTY TYPE  | Retail           |
|----------------|------------------|
| AVAILABLE SF ± | 1,130-3,554 SF   |
| LEASE RATE     | \$38.00 psf, NNN |

#### **DESCRIPTION**

Fantastic retail opportunity in downtown Mooresville! Suite 107 is ±3,554 SF and is in shell condition, making it customizable to fit a business' needs and specific style. Perfect for a coffee shop, café, or restaurant. Outdoor seating overlooking Liberty Park is possible. Located under Mill One's 90 unit luxury apartments and near other great restaurants and retailers.