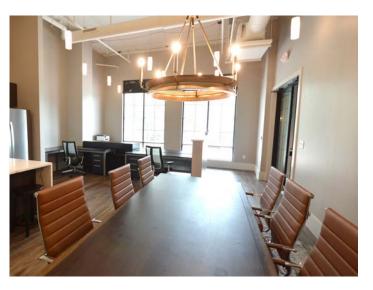

#### **SUITE 104**

| PROPERTY TYPE  | Office       |
|----------------|--------------|
| AVAILABLE SF ± | 1,750        |
| LEASE RATE     | \$38.00, NNN |

### **DESCRIPTION**

Superb office space available in the Mill One development in downtown Mooresville! The ±1,750 SF space has a sleek, modern buildout. Features include high ceilings, tons of natural light, on-site surface parking, kitchen, 2 standard size private offices, and one larger private space that could be used as an office for 1-2 people, storage space, or additional meeting room. There are 4 open concept workstations and a conference room that can accommodate up to 10-12 people. Located under Mill One's 90unit luxury apartments, near great restaurants, retailers, and Liberty Park.