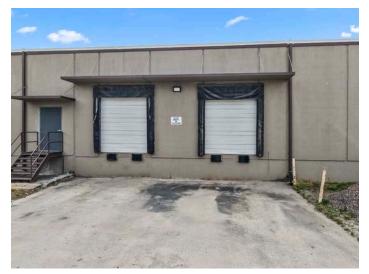

### **PROPERTY INFORMATION**

| PROPERTY TYPE  | Flex/Industrial | RESTROOMS      | 2                   |
|----------------|-----------------|----------------|---------------------|
| AVAILABLE SF ± | 65,792 - 82,755 | ROOF           | Membrane            |
| ACRES ±        | 12.43           | EXTERIOR       | Brick/Metal/Precast |
| ZONING         | LI              | DOCK DOORS     | 2                   |
| PIN            | 7810-26-3658    | DRIVE-IN DOORS | 2                   |
| FLOORS         | 1               | CLEAR HEIGHT   | 14'                 |
|                |                 |                |                     |