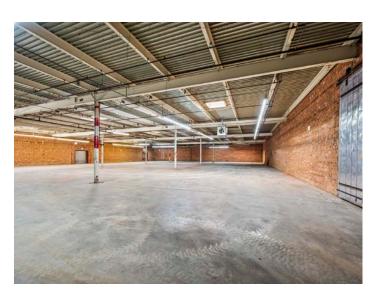

### DESCRIPTION

Great opportunity for industrial space in High Point, 0.5 miles from I-74/Highway 311 and 1.5 miles from Highway 29/ Business 85.  $\pm$ 65,792 - 82,755 SF available with a brand new roof, 14' clear height ceilings, and 30' between beams. The space features 2 drive-in doors, 2 dock doors, 2 restrooms,  $\pm$ 800 SF of office space and ample power. Centrally located-25 minutes to Winston-Salem, 20 minutes to Greensboro, 1.25 hours to Charlotte, and 1.5 hours to Raleigh.

### DESCRIPTION

Great opportunity for industrial space in High Point, 0.5 miles from I-74/Highway 311 and 1.5 miles from Highway 29/Business 85. ±65,792 - 82,755 SF available with a brand new roof, 14' clear height ceilings, and 30' between beams. The space features 2 drive-in doors, 2 dock doors, 2 restrooms, ±800 SF of office space and ample power. Centrally located- 25 minutes to Winston-Salem, 20 minutes to Greensboro, 1.25 hours to Charlotte, and 1.5 hours to Raleigh.