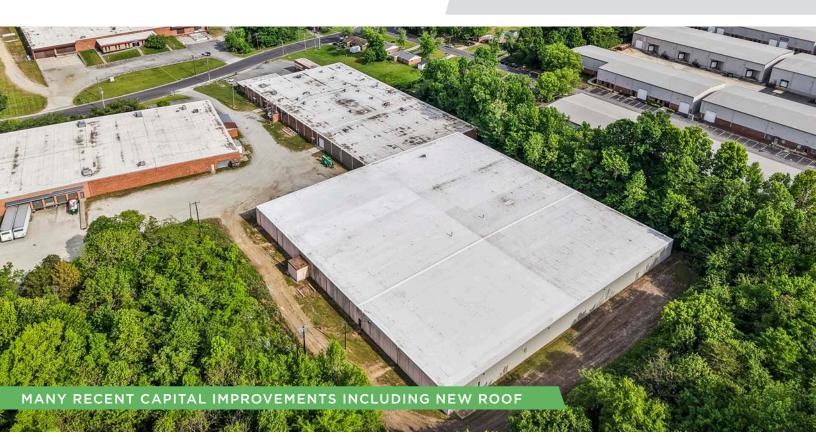

### DESCRIPTION

Great opportunity for industrial space in High Point, 0.5 miles from I-74/Highway 311 and 1.5 miles from Highway 29/ Business 85.  $\pm$ 65,792 - 82,755 SF available with a brand new roof, 14' clear height ceilings, and 30' between beams. The space features 2 drive-in doors, 2 dock doors, 2 restrooms,  $\pm$ 800 SF of office space and ample power. Centrally located-25 minutes to Winston-Salem, 20 minutes to Greensboro, 1.25 hours to Charlotte, and 1.5 hours to Raleigh.

### DESCRIPTION

Great opportunity for industrial space in High Point, 0.5 miles from I-74/Highway 311 and 1.5 miles from Highway 29/Business 85. ±65,792 - 82,755 SF available with a brand new roof, 14' clear height ceilings, and 30' between beams. The space features 2 drive-in doors, 2 dock doors, 2 restrooms, ±800 SF of office space and ample power. Centrally located- 25 minutes to Winston-Salem, 20 minutes to Greensboro, 1.25 hours to Charlotte, and 1.5 hours to Raleigh.