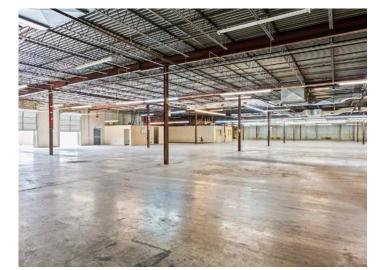

### DESCRIPTION

Great opportunity for industrial space in High Point, 0.5 miles from I-74/Highway 311 and 1.5 miles from Highway 29/ Business 85.  $\pm$ 65,792 - 82,755 SF available with a brand new roof, 14' clear height ceilings, and 30' between beams. The space features 2 drive-in doors, 2 dock doors, 2 restrooms,  $\pm$ 800 SF of office space and ample power. Centrally located-25 minutes to Winston-Salem, 20 minutes to Greensboro, 1.25 hours to Charlotte, and 1.5 hours to Raleigh.

### DESCRIPTION

Great opportunity for industrial space in High Point, 0.5 miles from I-74/Highway 311 and 1.5 miles from Highway 29/Business 85. ±65,792 - 82,755 SF available with a brand new roof, 14' clear height ceilings, and 30' between beams. The space features 2 drive-in doors, 2 dock doors, 2 restrooms, ±800 SF of office space and ample power. Centrally located- 25 minutes to Winston-Salem, 20 minutes to Greensboro, 1.25 hours to Charlotte, and 1.5 hours to Raleigh.