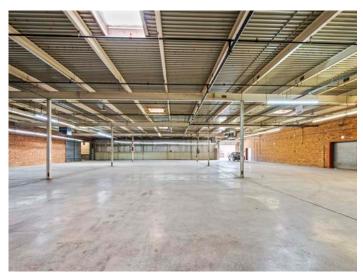

### DESCRIPTION

Great opportunity for industrial space in High Point, 0.5 miles from I-74/Highway 311 and 1.5 miles from Highway 29/ Business 85.  $\pm$ 65,792 - 82,755 SF available with a brand new roof, 14' clear height ceilings, and 30' between beams. The space features 2 drive-in doors, 2 dock doors, 2 restrooms,  $\pm$ 800 SF of office space and ample power. Centrally located-25 minutes to Winston-Salem, 20 minutes to Greensboro, 1.25 hours to Charlotte, and 1.5 hours to Raleigh.

### DESCRIPTION

Great opportunity for industrial space in High Point, 0.5 miles from I-74/Highway 311 and 1.5 miles from Highway 29/Business 85. ±65,792 - 82,755 SF available with a brand new roof, 14' clear height ceilings, and 30' between beams. The space features 2 drive-in doors, 2 dock doors, 2 restrooms, ±800 SF of office space and ample power. Centrally located- 25 minutes to Winston-Salem, 20 minutes to Greensboro, 1.25 hours to Charlotte, and 1.5 hours to Raleigh.