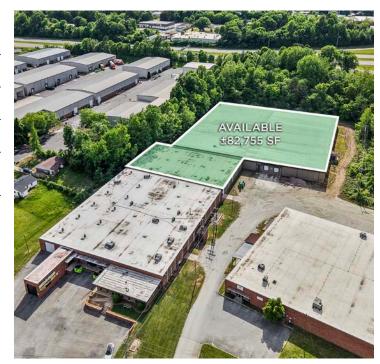

### **PROPERTY HIGHLIGHTS**

PROPERTY TYPEFlex/IndustrialAVAILABLE SF ±65,792 - 82,755

LEASE RATE

\$3.95, NNN

### **PROPERTY INFORMATION**

| PROPERTY TYPE  | Flex/Industrial | RESTROOMS      | 2                   |
|----------------|-----------------|----------------|---------------------|
| AVAILABLE SF ± | 65,792 - 82,755 | ROOF           | Membrane            |
| ACRES ±        | 12.43           | EXTERIOR       | Brick/Metal/Precast |
| ZONING         | LI              | DOCK DOORS     | 2                   |
| PIN            | 7810-26-3658    | DRIVE-IN DOORS | 2                   |
| FLOORS         | 1               | CLEAR HEIGHT   | 14'                 |
|                |                 |                |                     |