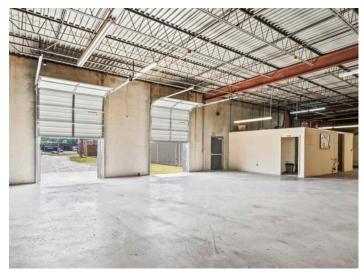

### DESCRIPTION

Great opportunity for industrial space in High Point, 0.5 miles from I-74/Highway 311 and 1.5 miles from Highway 29/ Business 85.  $\pm$ 65,792 - 82,755 SF available with a brand new roof, 14' clear height ceilings, and 30' between beams. The space features 2 drive-in doors, 2 dock doors, 2 restrooms,  $\pm$ 800 SF of office space and ample power. Centrally located-25 minutes to Winston-Salem, 20 minutes to Greensboro, 1.25 hours to Charlotte, and 1.5 hours to Raleigh.

### DESCRIPTION

Great opportunity for industrial space in High Point, 0.5 miles from I-74/Highway 311 and 1.5 miles from Highway 29/Business 85. ±65,792 - 82,755 SF available with a brand new roof, 14' clear height ceilings, and 30' between beams. The space features 2 drive-in doors, 2 dock doors, 2 restrooms, ±800 SF of office space and ample power. Centrally located- 25 minutes to Winston-Salem, 20 minutes to Greensboro, 1.25 hours to Charlotte, and 1.5 hours to Raleigh.

### **PROPERTY INFORMATION**

| PROPERTY TYPE  | Flex/Industrial | RESTROOMS      | 2                   |
|----------------|-----------------|----------------|---------------------|
| AVAILABLE SF ± | 65,792 - 82,755 | ROOF           | Membrane            |
| ACRES ±        | 12.43           | EXTERIOR       | Brick/Metal/Precast |
| ZONING         | LI              | DOCK DOORS     | 2                   |
| PIN            | 7810-26-3658    | DRIVE-IN DOORS | 2                   |
| FLOORS         | 1               | CLEAR HEIGHT   | 14'                 |
|                |                 |                |                     |