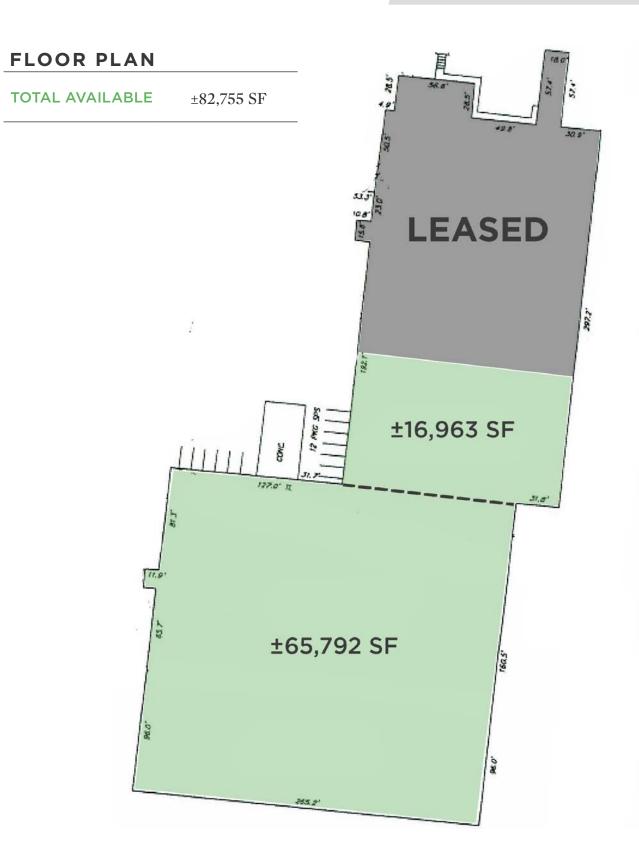

### **PROPERTY HIGHLIGHTS**

PROPERTY TYPEFlex/IndustrialAVAILABLE SF ±65,792 - 82,755

LEASE RATE

\$3.95, NNN

### DESCRIPTION

Great opportunity for industrial space in High Point, 0.5 miles from I-74/Highway 311 and 1.5 miles from Highway 29/ Business 85.  $\pm$ 65,792 - 82,755 SF available with a brand new roof, 14' clear height ceilings, and 30' between beams. The space features 2 drive-in doors, 2 dock doors, 2 restrooms,  $\pm$ 800 SF of office space and ample power. Centrally located-25 minutes to Winston-Salem, 20 minutes to Greensboro, 1.25 hours to Charlotte, and 1.5 hours to Raleigh.