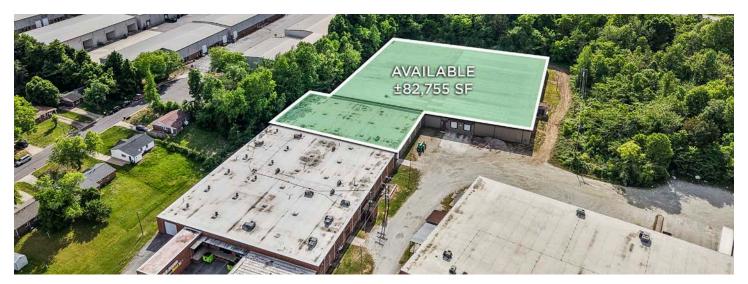

### **PROPERTY HIGHLIGHTS**

PROPERTY TYPEFlex/IndustrialAVAILABLE SF ±65,792 - 82,755

LEASE RATE

\$3.95, NNN

### DESCRIPTION

Great opportunity for industrial space in High Point, 0.5 miles from I-74/Highway 311 and 1.5 miles from Highway 29/ Business 85.  $\pm$ 65,792 - 82,755 SF available with a brand new roof, 14' clear height ceilings, and 30' between beams. The space features 2 drive-in doors, 2 dock doors, 2 restrooms,  $\pm$ 800 SF of office space and ample power. Centrally located-25 minutes to Winston-Salem, 20 minutes to Greensboro, 1.25 hours to Charlotte, and 1.5 hours to Raleigh.

### DESCRIPTION

Great opportunity for industrial space in High Point, 0.5 miles from I-74/Highway 311 and 1.5 miles from Highway 29/Business 85. ±65,792 - 82,755 SF available with a brand new roof, 14' clear height ceilings, and 30' between beams. The space features 2 drive-in doors, 2 dock doors, 2 restrooms, ±800 SF of office space and ample power. Centrally located- 25 minutes to Winston-Salem, 20 minutes to Greensboro, 1.25 hours to Charlotte, and 1.5 hours to Raleigh.