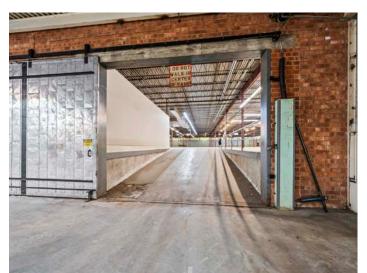

### **PROPERTY INFORMATION**

| PROPERTY TYPE  | Flex/Industrial | RESTROOMS      | 2                   |
|----------------|-----------------|----------------|---------------------|
| AVAILABLE SF ± | 65,792 - 82,755 | ROOF           | Membrane            |
| ACRES ±        | 12.43           | EXTERIOR       | Brick/Metal/Precast |
| ZONING         | LI              | DOCK DOORS     | 2                   |
| PIN            | 7810-26-3658    | DRIVE-IN DOORS | 2                   |
| FLOORS         | 1               | CLEAR HEIGHT   | 14'                 |
|                |                 |                |                     |