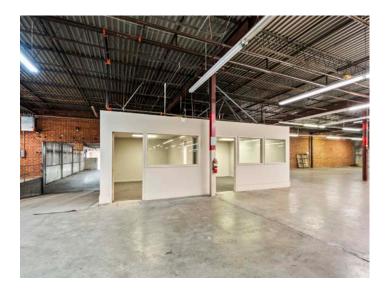

### DESCRIPTION

Great opportunity for industrial space in High Point, 0.5 miles from I-74/Highway 311 and 1.5 miles from Highway 29/ Business 85.  $\pm$ 65,792 - 82,755 SF available with a brand new roof, 14' clear height ceilings, and 30' between beams. The space features 2 drive-in doors, 2 dock doors, 2 restrooms,  $\pm$ 800 SF of office space and ample power. Centrally located-25 minutes to Winston-Salem, 20 minutes to Greensboro, 1.25 hours to Charlotte, and 1.5 hours to Raleigh.

### DESCRIPTION

Great opportunity for industrial space in High Point, 0.5 miles from I-74/Highway 311 and 1.5 miles from Highway 29/Business 85. ±65,792 - 82,755 SF available with a brand new roof, 14' clear height ceilings, and 30' between beams. The space features 2 drive-in doors, 2 dock doors, 2 restrooms, ±800 SF of office space and ample power. Centrally located- 25 minutes to Winston-Salem, 20 minutes to Greensboro, 1.25 hours to Charlotte, and 1.5 hours to Raleigh.