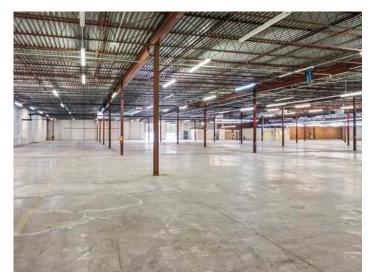

### DESCRIPTION

Great opportunity for industrial space in High Point, 0.5 miles from I-74/Highway 311 and 1.5 miles from Highway 29/ Business 85.  $\pm$ 65,792 - 82,755 SF available with a brand new roof, 14' clear height ceilings, and 30' between beams. The space features 2 drive-in doors, 2 dock doors, 2 restrooms,  $\pm$ 800 SF of office space and ample power. Centrally located-25 minutes to Winston-Salem, 20 minutes to Greensboro, 1.25 hours to Charlotte, and 1.5 hours to Raleigh.

### DESCRIPTION

Great opportunity for industrial space in High Point, 0.5 miles from I-74/Highway 311 and 1.5 miles from Highway 29/Business 85. ±65,792 - 82,755 SF available with a brand new roof, 14' clear height ceilings, and 30' between beams. The space features 2 drive-in doors, 2 dock doors, 2 restrooms, ±800 SF of office space and ample power. Centrally located- 25 minutes to Winston-Salem, 20 minutes to Greensboro, 1.25 hours to Charlotte, and 1.5 hours to Raleigh.