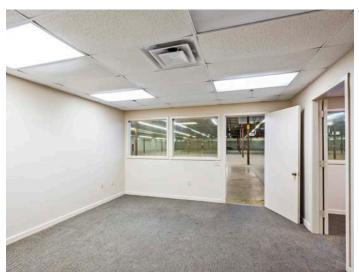

### DESCRIPTION

Great opportunity for industrial space in High Point, 0.5 miles from I-74/Highway 311 and 1.5 miles from Highway 29/ Business 85.  $\pm$ 65,792 - 82,755 SF available with a brand new roof, 14' clear height ceilings, and 30' between beams. The space features 2 drive-in doors, 2 dock doors, 2 restrooms,  $\pm$ 800 SF of office space and ample power. Centrally located-25 minutes to Winston-Salem, 20 minutes to Greensboro, 1.25 hours to Charlotte, and 1.5 hours to Raleigh.

### DESCRIPTION

Great opportunity for industrial space in High Point, 0.5 miles from I-74/Highway 311 and 1.5 miles from Highway 29/Business 85. ±65,792 - 82,755 SF available with a brand new roof, 14' clear height ceilings, and 30' between beams. The space features 2 drive-in doors, 2 dock doors, 2 restrooms, ±800 SF of office space and ample power. Centrally located- 25 minutes to Winston-Salem, 20 minutes to Greensboro, 1.25 hours to Charlotte, and 1.5 hours to Raleigh.