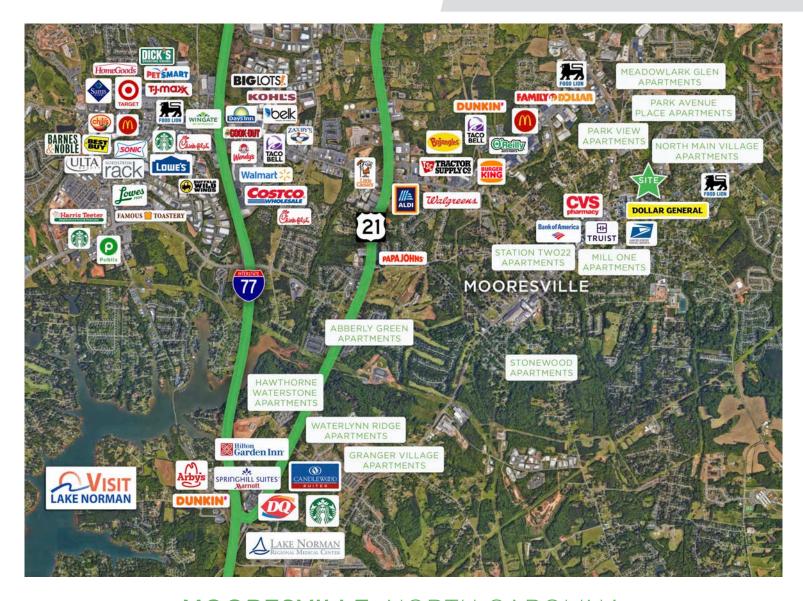

### MOORESVILLE, NORTH CAROLINA

Mooresville is located in the southwestern section of Iredell County, North Carolina, and is a part of the fast-growing Charlotte metropolitan area. The city is the most populous municipality in Iredell County. It is located approximately 25 miles north of Charlotte. Mooresville is the corporate headquarters of Lowe's Companies, Inc., one of the largest home improvement retailers in the world. Lowe's has a significant presence in the town, employing thousands of residents and contributing to the local economy. Mooresville is also known as the home of many NASCAR racing teams and drivers, along with an IndyCar team and its drivers, as well as racing technology suppliers. Mooresville is situated on the shores of Lake Norman, a large man-made lake created by the construction of the Cowans Ford Dam on the Catawba River. Lake Norman offers various recreational activities, including boating, fishing, and water sports, and it attracts many visitors and residents who enjoy its scenic beauty.