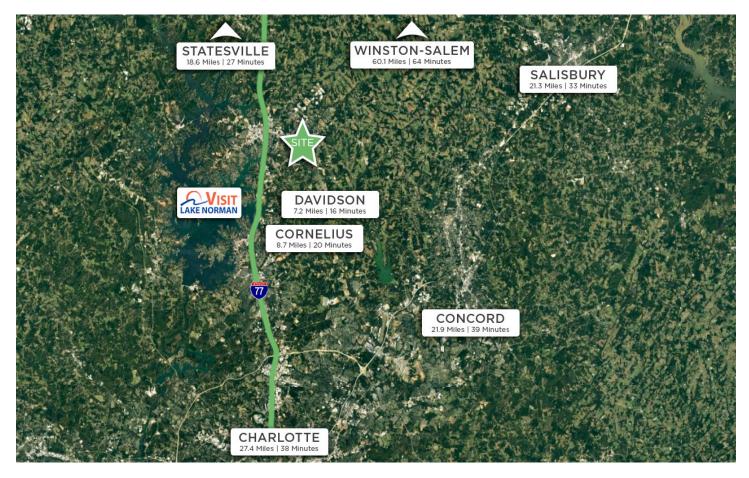

### MOORESVILLE, NORTH CAROLINA

Mooresville is located in the southwestern section of Iredell County, North Carolina, and is a part of the fast-growing Charlotte metropolitan area. The city is the most populous municipality in Iredell County. It is located approximately 25 miles north of Charlotte. Mooresville is the corporate headquarters of Lowe's Companies, Inc., one of the largest home improvement retailers in the world. Lowe's has a significant presence in the town, employing thousands of residents and contributing to the local economy. Mooresville is also known as the home of many NASCAR racing teams and drivers, along with an IndyCar team and its drivers, as well as racing technology suppliers. Mooresville is situated on the shores of Lake Norman, a large man-made lake created by the construction of the Cowans Ford Dam on the Catawba River. Lake Norman offers various recreational activities, including boating, fishing, and water sports, and it attracts many visitors and residents who enjoy its scenic beauty.