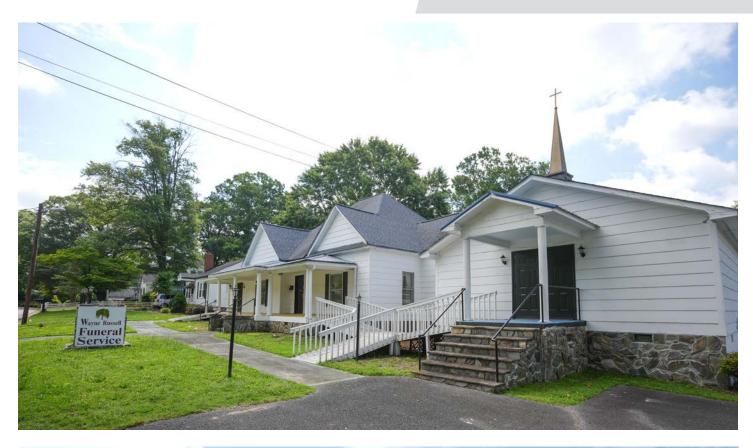

#### **DESCRIPTION**

Unique investment opportunity in Mooresville, North Carolina's fastest growing city. Special-use property currently under a NNN 10-year lease to a funeral home operator with a long history in the market. High barrier to entry on a unique property in an amazing location!

#### PROPERTY INFORMATION

| PROPERTY TYPE | Retail | PROPERTY SUBTYPE | Funeral Home |
|---------------|--------|------------------|--------------|
| ACRES ±       | 0.92   | BUILDING SF      | 8,157        |
| YEAR BUILT    | 1913   | RESTROOMS        | 2            |
| # FLOORS      | 1      | ROOF TYPE        | Shingle      |