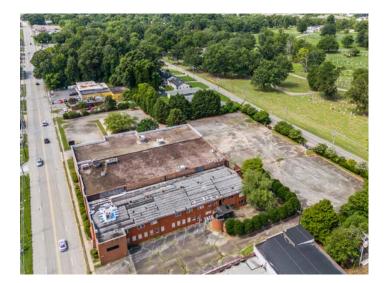

### **PROPERTY HIGHLIGHTS**

| PROPERTY TYPE  | Flex - Showroom/Event Space |
|----------------|-----------------------------|
| AVAILABLE SF ± | 57,407                      |
| SALE PRICE     | \$1,395,000                 |

#### DESCRIPTION

Exceptional former furniture showroom. Versatile, expansive open floor plan and large display areas make this an ideal space that could be used as showroom, event, retail, or mixed-use space. Large 2.98 acre lot and  $\pm 57,407$  square foot two-story building. Ample parking for passenger vehicles, tractor trailers and loading/dock area with freight elevator. 4 minutes to Downtown High Point, 5 minutes to HPU, and 12 minutes to Furnitureland South.

### DESCRIPTION

Exceptional former furniture showroom. Versatile, expansive open floor plan and large display areas make this an ideal space that could be used as showroom, event, retail, or mixed-use space. Large 2.98 acre lot and ±57,407 square foot two-story building. Ample parking for passenger vehicles, tractor trailers and loading/dock area with freight elevator. 4 minutes to Downtown High Point, 5 minutes to HPU, and 12 minutes to Furnitureland South.