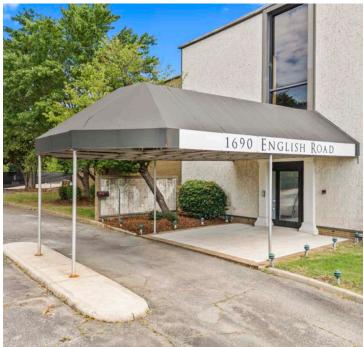

#### DESCRIPTION

Exceptional former furniture showroom. Versatile, expansive open floor plan and large display areas make this an ideal space that could be used as showroom, event, retail, or mixed-use space. Large 2.98 acre lot and  $\pm 57,407$  square foot two-story building. Ample parking for passenger vehicles, tractor trailers and loading/dock area with freight elevator. 4 minutes to Downtown High Point, 5 minutes to HPU, and 12 minutes to Furnitureland South.

### DESCRIPTION

Exceptional former furniture showroom. Versatile, expansive open floor plan and large display areas make this an ideal space that could be used as showroom, event, retail, or mixed-use space. Large 2.98 acre lot and ±57,407 square foot two-story building. Ample parking for passenger vehicles, tractor trailers and loading/dock area with freight elevator. 4 minutes to Downtown High Point, 5 minutes to HPU, and 12 minutes to Furnitureland South.