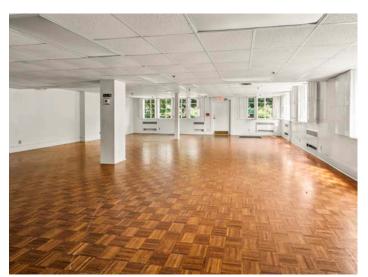

#### DESCRIPTION

Exceptional former furniture showroom. Versatile, expansive open floor plan and large display areas make this an ideal space that could be used as showroom, event, retail, or mixed-use space. Large 2.98 acre lot and  $\pm 57,407$  square foot two-story building. Ample parking for passenger vehicles, tractor trailers and loading/dock area with freight elevator. 4 minutes to Downtown High Point, 5 minutes to HPU, and 12 minutes to Furnitureland South.

### DESCRIPTION

Exceptional former furniture showroom. Versatile, expansive open floor plan and large display areas make this an ideal space that could be used as showroom, event, retail, or mixed-use space. Large 2.98 acre lot and ±57,407 square foot two-story building. Ample parking for passenger vehicles, tractor trailers and loading/dock area with freight elevator. 4 minutes to Downtown High Point, 5 minutes to HPU, and 12 minutes to Furnitureland South.