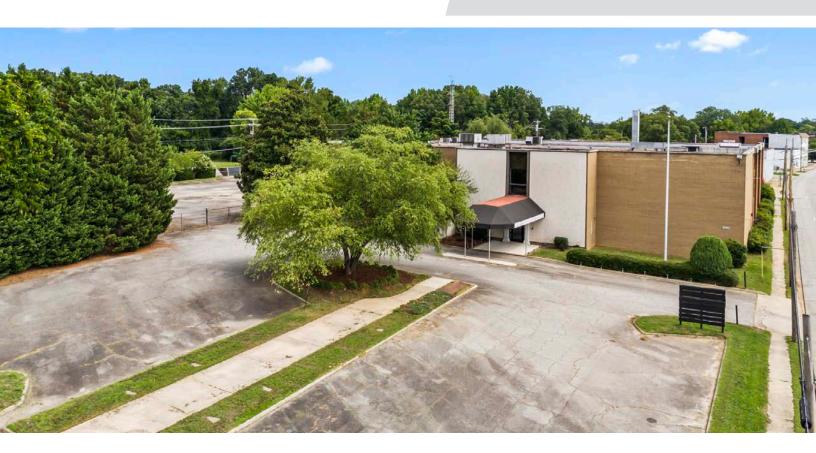

#### DESCRIPTION

Exceptional former furniture showroom. Versatile, expansive open floor plan and large display areas make this an ideal space that could be used as showroom, event, retail, or mixed-use space. Large 2.98 acre lot and  $\pm 57,407$  square foot two-story building. Ample parking for passenger vehicles, tractor trailers and loading/dock area with freight elevator. 4 minutes to Downtown High Point, 5 minutes to HPU, and 12 minutes to Furnitureland South.

### DESCRIPTION

Exceptional former furniture showroom. Versatile, expansive open floor plan and large display areas make this an ideal space that could be used as showroom, event, retail, or mixed-use space. Large 2.98 acre lot and ±57,407 square foot two-story building. Ample parking for passenger vehicles, tractor trailers and loading/dock area with freight elevator. 4 minutes to Downtown High Point, 5 minutes to HPU, and 12 minutes to Furnitureland South.