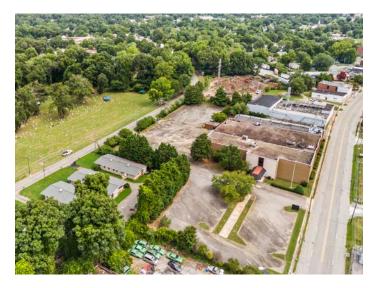

#### DESCRIPTION

Exceptional former furniture showroom. Versatile, expansive open floor plan and large display areas make this an ideal space that could be used as showroom, event, retail, or mixed-use space. Large 2.98 acre lot and  $\pm 57,407$  square foot two-story building. Ample parking for passenger vehicles, tractor trailers and loading/dock area with freight elevator. 4 minutes to Downtown High Point, 5 minutes to HPU, and 12 minutes to Furnitureland South.

### DESCRIPTION

Exceptional former furniture showroom. Versatile, expansive open floor plan and large display areas make this an ideal space that could be used as showroom, event, retail, or mixed-use space. Large 2.98 acre lot and ±57,407 square foot two-story building. Ample parking for passenger vehicles, tractor trailers and loading/dock area with freight elevator. 4 minutes to Downtown High Point, 5 minutes to HPU, and 12 minutes to Furnitureland South.