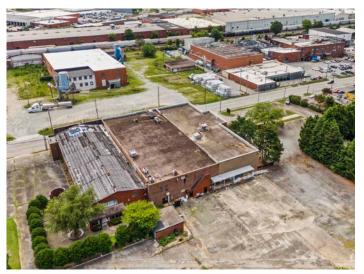

#### DESCRIPTION

Exceptional former furniture showroom. Versatile, expansive open floor plan and large display areas make this an ideal space that could be used as showroom, event, retail, or mixed-use space. Large 2.98 acre lot and  $\pm 57,407$  square foot two-story building. Ample parking for passenger vehicles, tractor trailers and loading/dock area with freight elevator. 4 minutes to Downtown High Point, 5 minutes to HPU, and 12 minutes to Furnitureland South.

### DESCRIPTION

Exceptional former furniture showroom. Versatile, expansive open floor plan and large display areas make this an ideal space that could be used as showroom, event, retail, or mixed-use space. Large 2.98 acre lot and ±57,407 square foot two-story building. Ample parking for passenger vehicles, tractor trailers and loading/dock area with freight elevator. 4 minutes to Downtown High Point, 5 minutes to HPU, and 12 minutes to Furnitureland South.