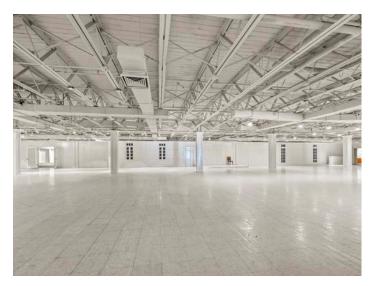

#### DESCRIPTION

Exceptional former furniture showroom. Versatile, expansive open floor plan and large display areas make this an ideal space that could be used as showroom, event, retail, or mixed-use space. Large 2.98 acre lot and  $\pm 57,407$  square foot two-story building. Ample parking for passenger vehicles, tractor trailers and loading/dock area with freight elevator. 4 minutes to Downtown High Point, 5 minutes to HPU, and 12 minutes to Furnitureland South.

### DESCRIPTION

Exceptional former furniture showroom. Versatile, expansive open floor plan and large display areas make this an ideal space that could be used as showroom, event, retail, or mixed-use space. Large 2.98 acre lot and ±57,407 square foot two-story building. Ample parking for passenger vehicles, tractor trailers and loading/dock area with freight elevator. 4 minutes to Downtown High Point, 5 minutes to HPU, and 12 minutes to Furnitureland South.