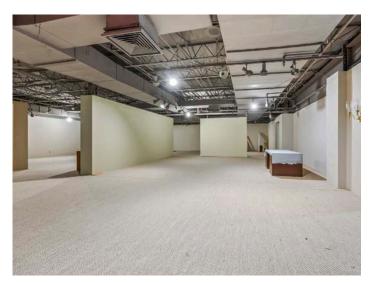

#### DESCRIPTION

Exceptional former furniture showroom. Versatile, expansive open floor plan and large display areas make this an ideal space that could be used as showroom, event, retail, or mixed-use space. Large 2.98 acre lot and  $\pm 57,407$  square foot two-story building. Ample parking for passenger vehicles, tractor trailers and loading/dock area with freight elevator. 4 minutes to Downtown High Point, 5 minutes to HPU, and 12 minutes to Furnitureland South.

### DESCRIPTION

Exceptional former furniture showroom. Versatile, expansive open floor plan and large display areas make this an ideal space that could be used as showroom, event, retail, or mixed-use space. Large 2.98 acre lot and ±57,407 square foot two-story building. Ample parking for passenger vehicles, tractor trailers and loading/dock area with freight elevator. 4 minutes to Downtown High Point, 5 minutes to HPU, and 12 minutes to Furnitureland South.