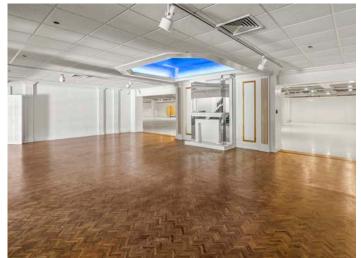

#### DESCRIPTION

Exceptional former furniture showroom. Versatile, expansive open floor plan and large display areas make this an ideal space that could be used as showroom, event, retail, or mixed-use space. Large 2.98 acre lot and  $\pm 57,407$  square foot two-story building. Ample parking for passenger vehicles, tractor trailers and loading/dock area with freight elevator. 4 minutes to Downtown High Point, 5 minutes to HPU, and 12 minutes to Furnitureland South.

### DESCRIPTION

Exceptional former furniture showroom. Versatile, expansive open floor plan and large display areas make this an ideal space that could be used as showroom, event, retail, or mixed-use space. Large 2.98 acre lot and ±57,407 square foot two-story building. Ample parking for passenger vehicles, tractor trailers and loading/dock area with freight elevator. 4 minutes to Downtown High Point, 5 minutes to HPU, and 12 minutes to Furnitureland South.