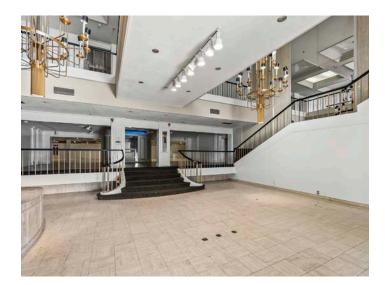

#### DESCRIPTION

Exceptional former furniture showroom. Versatile, expansive open floor plan and large display areas make this an ideal space that could be used as showroom, event, retail, or mixed-use space. Large 2.98 acre lot and  $\pm 57,407$  square foot two-story building. Ample parking for passenger vehicles, tractor trailers and loading/dock area with freight elevator. 4 minutes to Downtown High Point, 5 minutes to HPU, and 12 minutes to Furnitureland South.

### DESCRIPTION

Exceptional former furniture showroom. Versatile, expansive open floor plan and large display areas make this an ideal space that could be used as showroom, event, retail, or mixed-use space. Large 2.98 acre lot and ±57,407 square foot two-story building. Ample parking for passenger vehicles, tractor trailers and loading/dock area with freight elevator. 4 minutes to Downtown High Point, 5 minutes to HPU, and 12 minutes to Furnitureland South.