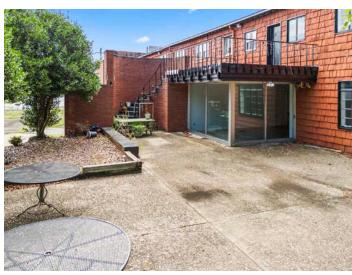

#### DESCRIPTION

Exceptional former furniture showroom. Versatile, expansive open floor plan and large display areas make this an ideal space that could be used as showroom, event, retail, or mixed-use space. Large 2.98 acre lot and  $\pm 57,407$  square foot two-story building. Ample parking for passenger vehicles, tractor trailers and loading/dock area with freight elevator. 4 minutes to Downtown High Point, 5 minutes to HPU, and 12 minutes to Furnitureland South.

### DESCRIPTION

Exceptional former furniture showroom. Versatile, expansive open floor plan and large display areas make this an ideal space that could be used as showroom, event, retail, or mixed-use space. Large 2.98 acre lot and ±57,407 square foot two-story building. Ample parking for passenger vehicles, tractor trailers and loading/dock area with freight elevator. 4 minutes to Downtown High Point, 5 minutes to HPU, and 12 minutes to Furnitureland South.