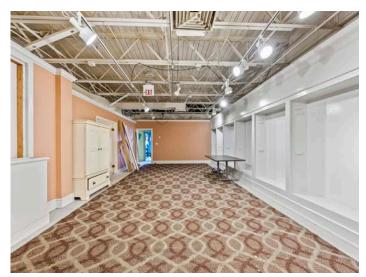

#### DESCRIPTION

Exceptional former furniture showroom. Versatile, expansive open floor plan and large display areas make this an ideal space that could be used as showroom, event, retail, or mixed-use space. Large 2.98 acre lot and  $\pm 57,407$  square foot two-story building. Ample parking for passenger vehicles, tractor trailers and loading/dock area with freight elevator. 4 minutes to Downtown High Point, 5 minutes to HPU, and 12 minutes to Furnitureland South.

### DESCRIPTION

Exceptional former furniture showroom. Versatile, expansive open floor plan and large display areas make this an ideal space that could be used as showroom, event, retail, or mixed-use space. Large 2.98 acre lot and ±57,407 square foot two-story building. Ample parking for passenger vehicles, tractor trailers and loading/dock area with freight elevator. 4 minutes to Downtown High Point, 5 minutes to HPU, and 12 minutes to Furnitureland South.