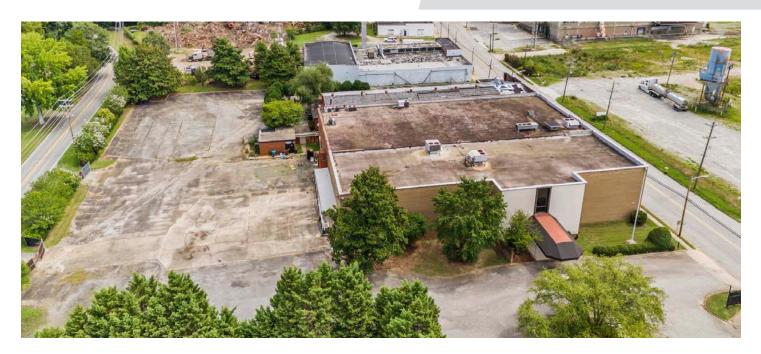

#### DESCRIPTION

Exceptional former furniture showroom. Versatile, expansive open floor plan and large display areas make this an ideal space that could be used as showroom, event, retail, or mixed-use space. Large 2.98 acre lot and  $\pm 57,407$  square foot two-story building. Ample parking for passenger vehicles, tractor trailers and loading/dock area with freight elevator. 4 minutes to Downtown High Point, 5 minutes to HPU, and 12 minutes to Furnitureland South.

### DESCRIPTION

Exceptional former furniture showroom. Versatile, expansive open floor plan and large display areas make this an ideal space that could be used as showroom, event, retail, or mixed-use space. Large 2.98 acre lot and ±57,407 square foot two-story building. Ample parking for passenger vehicles, tractor trailers and loading/dock area with freight elevator. 4 minutes to Downtown High Point, 5 minutes to HPU, and 12 minutes to Furnitureland South.