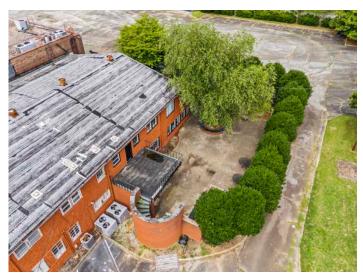

#### DESCRIPTION

Exceptional former furniture showroom. Versatile, expansive open floor plan and large display areas make this an ideal space that could be used as showroom, event, retail, or mixed-use space. Large 2.98 acre lot and  $\pm 57,407$  square foot two-story building. Ample parking for passenger vehicles, tractor trailers and loading/dock area with freight elevator. 4 minutes to Downtown High Point, 5 minutes to HPU, and 12 minutes to Furnitureland South.

### DESCRIPTION

Exceptional former furniture showroom. Versatile, expansive open floor plan and large display areas make this an ideal space that could be used as showroom, event, retail, or mixed-use space. Large 2.98 acre lot and ±57,407 square foot two-story building. Ample parking for passenger vehicles, tractor trailers and loading/dock area with freight elevator. 4 minutes to Downtown High Point, 5 minutes to HPU, and 12 minutes to Furnitureland South.