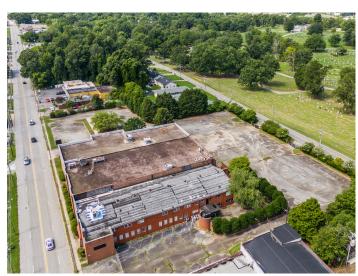

### **DESCRIPTION**

Exceptional former furniture showroom. Versatile, expansive open floor plan and large display areas make this an ideal space that could be used as showroom, event, retail, or mixed-use space. Large 2.98 acre lot and  $\pm 57,\!407$  square foot two-story building. Ample parking for passenger vehicles, tractor trailers and loading/dock area with freight elevator. 4 minutes to Downtown High Point, 5 minutes to HPU, and 12 minutes to Furnitureland South.

### **DESCRIPTION**

Exceptional former furniture showroom. Versatile, expansive open floor plan and large display areas make this an ideal space that could be used as showroom, event, retail, or mixed-use space. Large 2.98 acre lot and ±57,407 square foot two-story building. Ample parking for passenger vehicles, tractor trailers and loading/dock area with freight elevator. 4 minutes to Downtown High Point, 5 minutes to HPU, and 12 minutes to Furnitureland South.