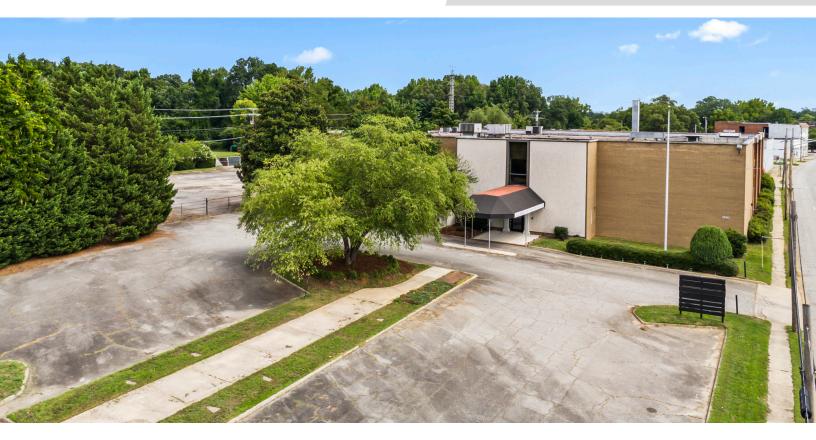

### **DESCRIPTION**

Exceptional former furniture showroom. Versatile, expansive open floor plan and large display areas make this an ideal space that could be used as showroom, event, retail, or mixed-use space. Large 2.98 acre lot and  $\pm 57,\!407$  square foot two-story building. Ample parking for passenger vehicles, tractor trailers and loading/dock area with freight elevator. 4 minutes to Downtown High Point, 5 minutes to HPU, and 12 minutes to Furnitureland South.

### **DESCRIPTION**

Exceptional former furniture showroom. Versatile, expansive open floor plan and large display areas make this an ideal space that could be used as showroom, event, retail, or mixed-use space. Large 2.98 acre lot and ±57,407 square foot two-story building. Ample parking for passenger vehicles, tractor trailers and loading/dock area with freight elevator. 4 minutes to Downtown High Point, 5 minutes to HPU, and 12 minutes to Furnitureland South.