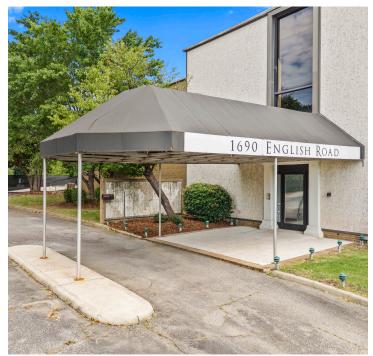

### **DESCRIPTION**

Exceptional former furniture showroom. Versatile, expansive open floor plan and large display areas make this an ideal space that could be used as showroom, event, retail, or mixed-use space. Large 2.98 acre lot and  $\pm 57,\!407$  square foot two-story building. Ample parking for passenger vehicles, tractor trailers and loading/dock area with freight elevator. 4 minutes to Downtown High Point, 5 minutes to HPU, and 12 minutes to Furnitureland South.

### **DESCRIPTION**

Exceptional former furniture showroom. Versatile, expansive open floor plan and large display areas make this an ideal space that could be used as showroom, event, retail, or mixed-use space. Large 2.98 acre lot and ±57,407 square foot two-story building. Ample parking for passenger vehicles, tractor trailers and loading/dock area with freight elevator. 4 minutes to Downtown High Point, 5 minutes to HPU, and 12 minutes to Furnitureland South.