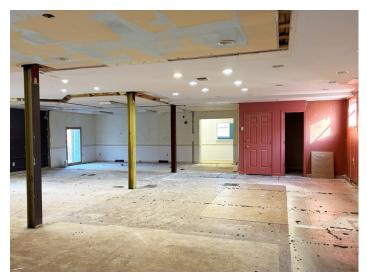

#### **DESCRIPTION**

Wonderful opportunity for retail or office space in the vibrant West End neighborhood of Winston-Salem! This is a stand-alone building with parking in the front and the rear. The space is ±5,776 SF, split over 2 floors. The main level features a large showroom/retail area, 3 private offices, ample storage, and 2 restrooms. The lower level has been used for storage of merchandise and supplies. It has a drive-in door, high ceilings, and is plumbed for a restroom. Great visibility from the street. This area is downtown adjacent and has experienced significant growth and development. Neighbors include: Boho Depot, Blowouts & Bubbles, Bellissma, Louie & Honey's Kitchen, etc.

#### **DESCRIPTION**

Wonderful opportunity for retail or office space in the vibrant West End neighborhood of Winston-Salem! This is a standalone building with parking in the front and the rear. The space is ±5,776 SF, split over 2 floors. The main level features a large showroom/retail area, 3 private offices, ample storage, and 2 restrooms. The lower level has been used for storage of merchandise and supplies. It has a drive-in door, high ceilings, and is plumbed for a restroom. Great visibility from the street. This area is downtown adjacent and has experienced significant growth and development. Neighbors include: Boho Depot, Blowouts & Bubbles, Bellissma, Louie & Honey's Kitchen, etc.