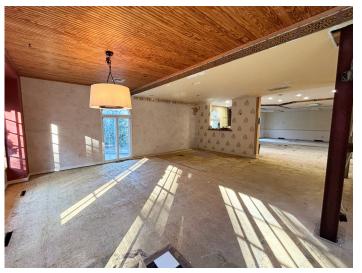

#### **DESCRIPTION**

Wonderful opportunity for retail or office space in the vibrant West End neighborhood of Winston-Salem! This is a stand-alone building with parking in the front and the rear. The space is ±5,776 SF, split over 2 floors. The main level features a large showroom/retail area, 3 private offices, ample storage, and 2 restrooms. The lower level has been used for storage of merchandise and supplies. It has a drive-in door, high ceilings, and is plumbed for a restroom. Great visibility from the street. This area is downtown adjacent and has experienced significant growth and development. Neighbors include: Boho Depot, Blowouts & Bubbles, Bellissma, Louie & Honey's Kitchen, etc.

#### **DESCRIPTION**

Wonderful opportunity for retail or office space in the vibrant West End neighborhood of Winston-Salem! This is a standalone building with parking in the front and the rear. The space is ±5,776 SF, split over 2 floors. The main level features a large showroom/retail area, 3 private offices, ample storage, and 2 restrooms. The lower level has been used for storage of merchandise and supplies. It has a drive-in door, high ceilings, and is plumbed for a restroom. Great visibility from the street. This area is downtown adjacent and has experienced significant growth and development. Neighbors include: Boho Depot, Blowouts & Bubbles, Bellissma, Louie & Honey's Kitchen, etc.