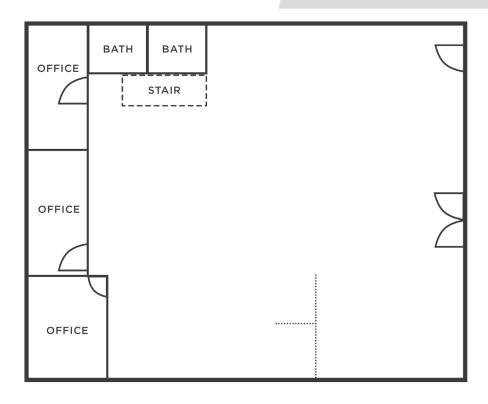

#### **DESCRIPTION**

Wonderful opportunity for retail or office space in the vibrant West End neighborhood of Winston-Salem! This is a stand-alone building with parking in the front and the rear. The space is ±5,776 SF, split over 2 floors. The main level features a large showroom/retail area, 3 private offices, ample storage, and 2 restrooms. The lower level has been used for storage of merchandise and supplies. It has a drive-in door, high ceilings, and is plumbed for a restroom. Great visibility from the street. This area is downtown adjacent and has experienced significant growth and development. Neighbors include: Boho Depot, Blowouts & Bubbles, Bellissma, Louie & Honey's Kitchen, etc.

#### **DESCRIPTION**

Wonderful opportunity for retail or office space in the vibrant West End neighborhood of Winston-Salem! This is a standalone building with parking in the front and the rear. The space is ±5,776 SF, split over 2 floors. The main level features a large showroom/retail area, 3 private offices, ample storage, and 2 restrooms. The lower level has been used for storage of merchandise and supplies. It has a drive-in door, high ceilings, and is plumbed for a restroom. Great visibility from the street. This area is downtown adjacent and has experienced significant growth and development. Neighbors include: Boho Depot, Blowouts & Bubbles, Bellissma, Louie & Honey's Kitchen, etc.