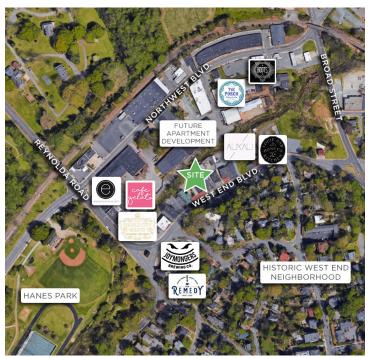

#### **DESCRIPTION**

Wonderful opportunity for retail or office space in the vibrant West End neighborhood of Winston-Salem! This is a stand-alone building with parking in the front and the rear. The space is ±5,776 SF, split over 2 floors. The main level features a large showroom/retail area, 3 private offices, ample storage, and 2 restrooms. The lower level has been used for storage of merchandise and supplies. It has a drive-in door, high ceilings, and is plumbed for a restroom. Great visibility from the street. This area is downtown adjacent and has experienced significant growth and development. Neighbors include: Boho Depot, Blowouts & Bubbles, Bellissma, Louie & Honey's Kitchen, etc.

#### **DESCRIPTION**

Wonderful opportunity for retail or office space in the vibrant West End neighborhood of Winston-Salem! This is a standalone building with parking in the front and the rear. The space is ±5,776 SF, split over 2 floors. The main level features a large showroom/retail area, 3 private offices, ample storage, and 2 restrooms. The lower level has been used for storage of merchandise and supplies. It has a drive-in door, high ceilings, and is plumbed for a restroom. Great visibility from the street. This area is downtown adjacent and has experienced significant growth and development. Neighbors include: Boho Depot, Blowouts & Bubbles, Bellissma, Louie & Honey's Kitchen, etc.