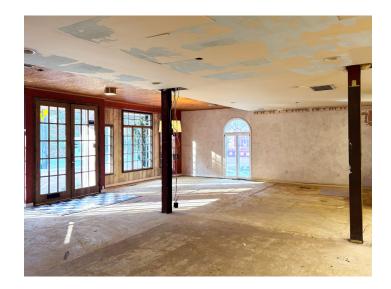

#### **DESCRIPTION**

Wonderful opportunity for retail or office space in the vibrant West End neighborhood of Winston-Salem! This is a stand-alone building with parking in the front and the rear. The space is ±5,776 SF, split over 2 floors. The main level features a large showroom/retail area, 3 private offices, ample storage, and 2 restrooms. The lower level has been used for storage of merchandise and supplies. It has a drive-in door, high ceilings, and is plumbed for a restroom. Great visibility from the street. This area is downtown adjacent and has experienced significant growth and development. Neighbors include: Boho Depot, Blowouts & Bubbles, Bellissma, Louie & Honey's Kitchen, etc.

#### **DESCRIPTION**

Wonderful opportunity for retail or office space in the vibrant West End neighborhood of Winston-Salem! This is a standalone building with parking in the front and the rear. The space is ±5,776 SF, split over 2 floors. The main level features a large showroom/retail area, 3 private offices, ample storage, and 2 restrooms. The lower level has been used for storage of merchandise and supplies. It has a drive-in door, high ceilings, and is plumbed for a restroom. Great visibility from the street. This area is downtown adjacent and has experienced significant growth and development. Neighbors include: Boho Depot, Blowouts & Bubbles, Bellissma, Louie & Honey's Kitchen, etc.