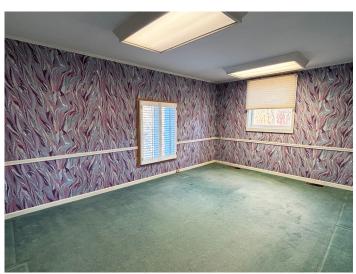

#### **DESCRIPTION**

Wonderful opportunity for retail or office space in the vibrant West End neighborhood of Winston-Salem! This is a stand-alone building with parking in the front and the rear. The space is ±5,776 SF, split over 2 floors. The main level features a large showroom/retail area, 3 private offices, ample storage, and 2 restrooms. The lower level has been used for storage of merchandise and supplies. It has a drive-in door, high ceilings, and is plumbed for a restroom. Great visibility from the street. This area is downtown adjacent and has experienced significant growth and development. Neighbors include: Boho Depot, Blowouts & Bubbles, Bellissma, Louie & Honey's Kitchen, etc.

#### **DESCRIPTION**

Wonderful opportunity for retail or office space in the vibrant West End neighborhood of Winston-Salem! This is a standalone building with parking in the front and the rear. The space is ±5,776 SF, split over 2 floors. The main level features a large showroom/retail area, 3 private offices, ample storage, and 2 restrooms. The lower level has been used for storage of merchandise and supplies. It has a drive-in door, high ceilings, and is plumbed for a restroom. Great visibility from the street. This area is downtown adjacent and has experienced significant growth and development. Neighbors include: Boho Depot, Blowouts & Bubbles, Bellissma, Louie & Honey's Kitchen, etc.