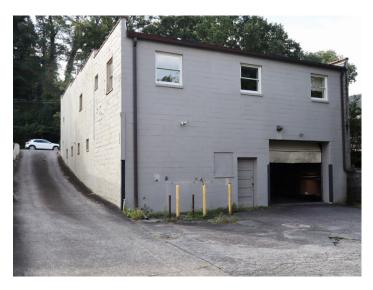

#### **DESCRIPTION**

Wonderful opportunity for retail or office space in the vibrant West End neighborhood of Winston-Salem! This is a stand-alone building with parking in the front and the rear. The space is ±5,776 SF, split over 2 floors. The main level features a large showroom/retail area, 3 private offices, ample storage, and 2 restrooms. The lower level has been used for storage of merchandise and supplies. It has a drive-in door, high ceilings, and is plumbed for a restroom. Great visibility from the street. This area is downtown adjacent and has experienced significant growth and development. Neighbors include: Boho Depot, Blowouts & Bubbles, Bellissma, Louie & Honey's Kitchen, etc.

#### **DESCRIPTION**

Wonderful opportunity for retail or office space in the vibrant West End neighborhood of Winston-Salem! This is a standalone building with parking in the front and the rear. The space is ±5,776 SF, split over 2 floors. The main level features a large showroom/retail area, 3 private offices, ample storage, and 2 restrooms. The lower level has been used for storage of merchandise and supplies. It has a drive-in door, high ceilings, and is plumbed for a restroom. Great visibility from the street. This area is downtown adjacent and has experienced significant growth and development. Neighbors include: Boho Depot, Blowouts & Bubbles, Bellissma, Louie & Honey's Kitchen, etc.