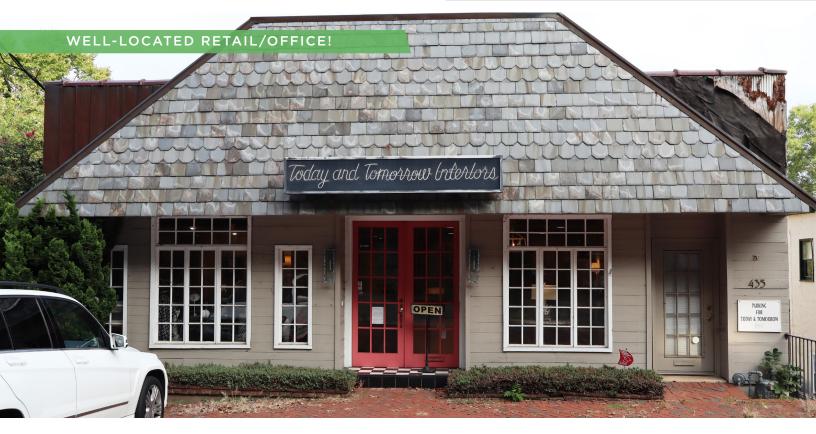

#### **DESCRIPTION**

Wonderful opportunity for retail or office space in the vibrant West End neighborhood of Winston-Salem! This is a stand-alone building with parking in the front and the rear. The space is ±5,776 SF, split over 2 floors. The main level features a large showroom/retail area, 3 private offices, ample storage, and 2 restrooms. The lower level has been used for storage of merchandise and supplies. It has a drive-in door, high ceilings, and is plumbed for a restroom. Great visibility from the street. This area is downtown adjacent and has experienced significant growth and development. Neighbors include: Boho Depot, Blowouts & Bubbles, Bellissma, Louie & Honey's Kitchen, etc.

#### **DESCRIPTION**

Wonderful opportunity for retail or office space in the vibrant West End neighborhood of Winston-Salem! This is a standalone building with parking in the front and the rear. The space is ±5,776 SF, split over 2 floors. The main level features a large showroom/retail area, 3 private offices, ample storage, and 2 restrooms. The lower level has been used for storage of merchandise and supplies. It has a drive-in door, high ceilings, and is plumbed for a restroom. Great visibility from the street. This area is downtown adjacent and has experienced significant growth and development. Neighbors include: Boho Depot, Blowouts & Bubbles, Bellissma, Louie & Honey's Kitchen, etc.