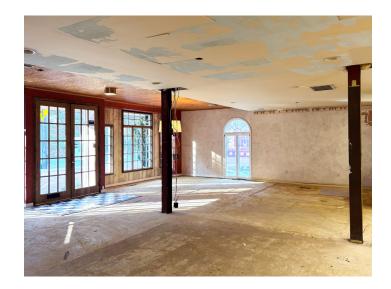

rking in the front and the rear. The space is ±5,776 SF, split over 2 floors. The main level features a large showroom/retail area, 3 private offices, ample storage, and 2 restrooms. The lower level has been used for storage of merchandise and supplies. It has a drive-in door, high ceilings, and is plumbed for a restroom. Great visibility from the street. This area is downtown adjacent and has experienced significant growth and development. Neighbors include: Boho Depot, Blowouts & Bubbles, Bellissma, Louie & Honey's Kitchen, etc.



### KATIE HAYES

- Katie@LTPcommercial.com
- м 336.473.0206
- P 336.724.1715

### **NICK GONZALEZ**

- Nick@LTPcommercial.com
- P 336.724.1715

### 435 WEST END BLVD.

FOR SALE/LEASE | WINSTON-SALEM, NC 27101

# Linville Team Partners

COMMERCIAL REAL ESTATE













### 435 WEST END BLVD.

FOR SALE/LEASE | WINSTON-SALEM, NC 27101

# Linville Team Partners

COMMERCIAL REAL ESTATE

### POTENTIAL SPACE RENDERINGS





COMMERCIAL REAL ESTATE



#### PROPERTY INFORMATION

| PROPERTY TYPE  | Retail/Office | FLOORS    | 2            |
|----------------|---------------|-----------|--------------|
| AVAILABLE SF ± | 5,776         | RESTROOMS | 3            |
| ACRES          | 0.19          | ELEVATOR  | No           |
| YEAR BUILT     | 1955          | PARKING   | Onsite       |
| ZONING         | PB            | TAX PIN   | 6825-78-7584 |

#### **PRICING & TERMS**

| SALE PRICE | \$695,000 | LEASE RATE | \$15.00, Modified Gross |
|------------|-----------|------------|-------------------------|
|            | +         |            | +