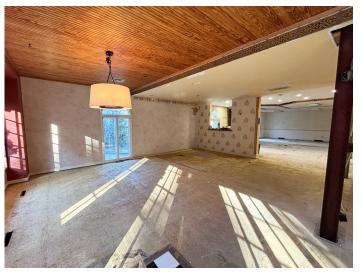

ing in the front and the rear. The space is ±5,776 SF, split over 2 floors. The main level features a large showroom/retail area, 3 private offices, ample storage, and 2 restrooms. The lower level has been used for storage of merchandise and supplies. It has a drive-in door, high ceilings, and is plumbed for a restroom. Great visibility from the street. This area is downtown adjacent and has experienced significant growth and development. Neighbors include: Boho Depot, Blowouts & Bubbles, Bellissma, Louie & Honey's Kitchen, etc.



### KATIE HAYES

- Katie@LTPcommercial.com
- м 336.473.0206
- P 336.724.1715

### **NICK GONZALEZ**

- Nick@LTPcommercial.com
- P 336.724.1715

### 435 WEST END BLVD.

FOR SALE/LEASE | WINSTON-SALEM, NC 27101

# Linville Team Partners

COMMERCIAL REAL ESTATE













### 435 WEST END BLVD.

FOR SALE/LEASE | WINSTON-SALEM, NC 27101

# Linville Team Partners

COMMERCIAL REAL ESTATE

### POTENTIAL SPACE RENDERINGS





COMMERCIAL REAL ESTATE



#### PROPERTY INFORMATION

| PROPERTY TYPE  | Retail/Office | FLOORS    | 2            |
|----------------|---------------|-----------|--------------|
| AVAILABLE SF ± | 5,776         | RESTROOMS | 3            |
| ACRES          | 0.19          | ELEVATOR  | No           |
| YEAR BUILT     | 1955          | PARKING   | Onsite       |
| ZONING         | PB            | TAX PIN   | 6825-78-7584 |

#### **PRICING & TERMS**

| SALE PRICE | \$695,000 | LEASE RATE | \$15.00, Modified Gross |
|------------|-----------|------------|-------------------------|
|            | +         |            | +