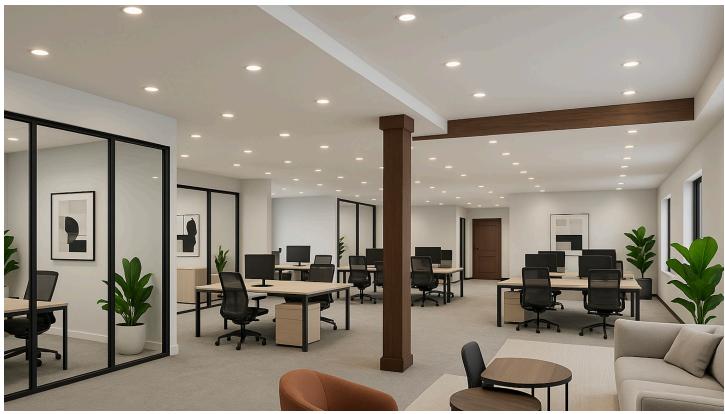

ge, and 2 restrooms. The lower level has been used for storage of merchandise and supplies. It has a drive-in door, high ceilings, and is plumbed for a restroom. Great visibility from the street. This area is downtown adjacent and has experienced significant growth and development. Neighbors include: Boho Depot, Blowouts & Bubbles, Bellissma, Louie & Honey's Kitchen, etc.



### KATIE HAYES

- Katie@LTPcommercial.com
- м 336.473.0206
- P 336.724.1715

### **NICK GONZALEZ**

- Nick@LTPcommercial.com
- P 336.724.1715

### 435 WEST END BLVD.

FOR SALE/LEASE | WINSTON-SALEM, NC 27101

# Linville Team Partners

COMMERCIAL REAL ESTATE













### 435 WEST END BLVD.

FOR SALE/LEASE | WINSTON-SALEM, NC 27101

# Linville Team Partners

COMMERCIAL REAL ESTATE

### POTENTIAL SPACE RENDERINGS





COMMERCIAL REAL ESTATE



#### PROPERTY INFORMATION

| PROPERTY TYPE  | Retail/Office | FLOORS    | 2            |
|----------------|---------------|-----------|--------------|
| AVAILABLE SF ± | 5,776         | RESTROOMS | 3            |
| ACRES          | 0.19          | ELEVATOR  | No           |
| YEAR BUILT     | 1955          | PARKING   | Onsite       |
| ZONING         | PB            | TAX PIN   | 6825-78-7584 |

#### **PRICING & TERMS**

| SALE PRICE | \$695,000 | LEASE RATE | \$15.00, Modified Gross |
|------------|-----------|------------|-------------------------|
|            | +         |            | +                       |

#### **DESCRIPTION**

Wonderful opportunity for retail or office space in the vibrant West End neighborhood of Winston-Salem! This is a standalone