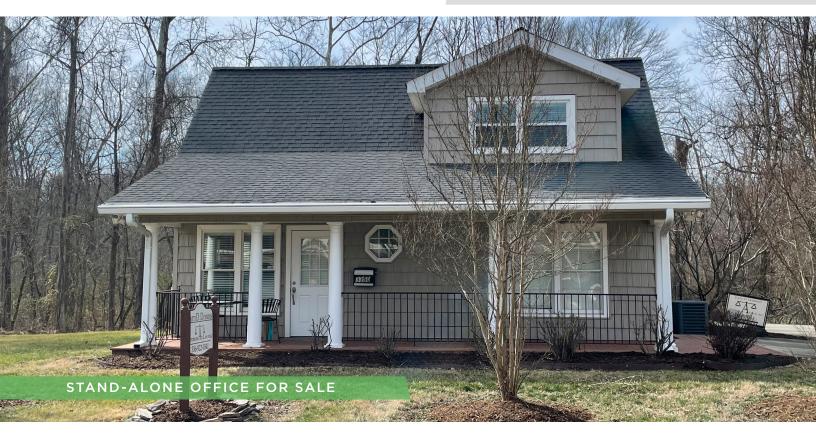

# 3350 VALLEY ROAD

FOR SALE | WINSTON-SALEM, NC 27106

### **DESCRIPTION**

Charming office for sale off of Yadkinville Road, near Reynolda Road. The stand-alone building is  $\pm 1,512$  SF and features a full kitchen, great natural light, extra office space upstairs, and basement storage. Convenient location close to restaurants, retail, the future extension of I-74/Winston Salem Beltway, and Wake Forest University.

## **KEY FEATURES**

- Office for sale off of Yadkinville Road near Reynolda Road
- ±1,512 SF stand-alone building
- Features a full kitchen, great natural light, extra office space upstairs, and basement storage
- Convenient location close to restaurants, retail, and the future extension of I-74/Winston Salem Beltway