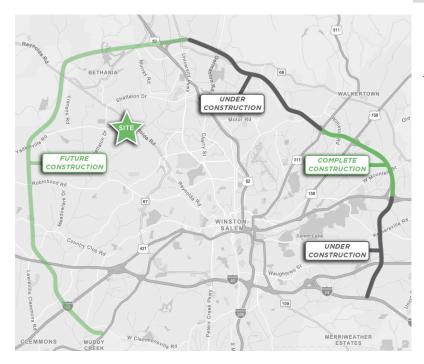

## WINSTON-SALEM **NORTHERN BELTWAY**

The N.C. Department of Transportation is building a multi-lane freeway that loops around the northern part of Winston-Salem. The 34.5mile Winston-Salem Northern Beltway will begin at U.S. 158 southwest of Winston-Salem and end at I-74 southeast of the city.

Over 100,000 vehicles and trucks travel through the area every day, which is more traffic than the roadways in the area are designed to handle. The Winston-Salem Northern Beltway will help alleviate traffic congestion and improve safety along heavily traveled routes in Forsyth County, including U.S. 421/Salem Parkway and U.S. 52.