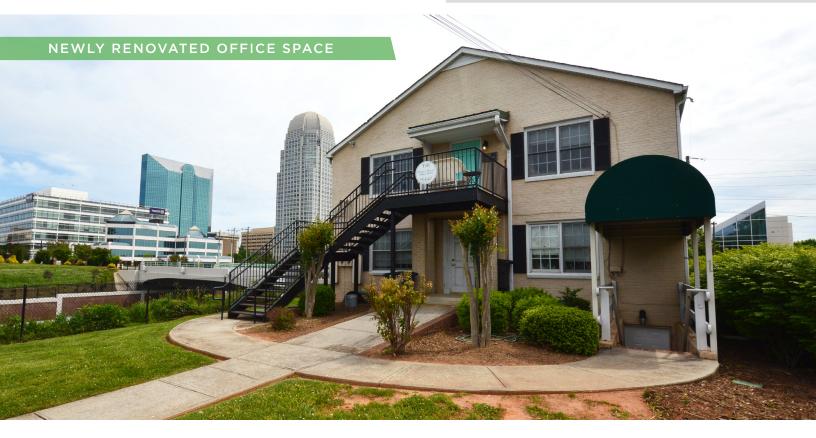

### **DESCRIPTION**

Newly renovated private office space available in downtown Winston-Salem. This sub-level space is  $\pm 1,260$ -1,650 SF and features a reception area, large open workspace, 1 private office, break area, restroom, and conference room. Located directly off of US-421/Salem Parkway and walkable to many restaurants, retailers, and Old Salem. Only 0.9 miles to US-52.

#### DESCRIPTION

Newly renovated private office space available in downtown Winston-Salem. This sub-level space is ±1,260-1,650 SF and features a reception area, large open workspace, 1 private office, break area, restroom, and conference room. Located directly off of US-421/Salem Parkway and walkable to many restaurants, retailers, and Old Salem. Only 0.9 miles to US-52.