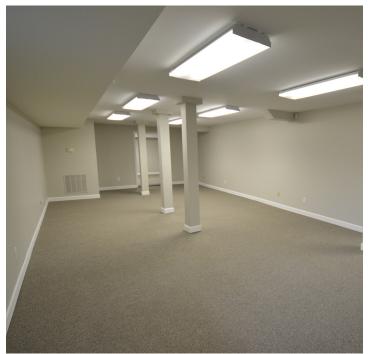

### **DESCRIPTION**

Newly renovated private office space available in downtown Winston-Salem. This sub-level space is  $\pm 1,260$ -1,650 SF and features a reception area, large open workspace, 1 private office, break area, restroom, and conference room. Located directly off of US-421/Salem Parkway and walkable to many restaurants, retailers, and Old Salem. Only 0.9 miles to US-52.

### **KEY FEATURES**

- Newly renovated private office opportunity
- ± 1,260-1,650 SF office space
- Open floor plan
- Featuring private restroom, reception area, ample storage, breakroom, and dedicated parking
- Walkable to all downtown Winston-Salem has to offer including restaurants, bars, and entertainment venues

#### DESCRIPTION

Newly renovated private office space available in downtown Winston-Salem. This sub-level space is ±1,260-1,650 SF and features a reception area, large open workspace, 1 private office, break area, restroom, and conference room. Located directly off of US-421/Salem Parkway and walkable to many restaurants, retailers, and Old Salem. Only 0.9 miles to US-52.