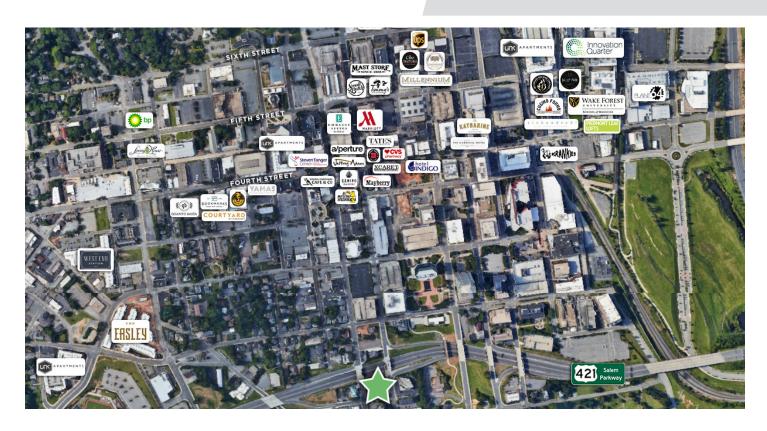

### **DESCRIPTION**

Newly renovated private office space available in downtown Winston-Salem. This sub-level space is  $\pm 1,260$ -1,650 SF and features a reception area, large open workspace, 1 private office, break area, restroom, and conference room. Located directly off of US-421/Salem Parkway and walkable to many restaurants, retailers, and Old Salem. Only 0.9 miles to US-52.

#### DESCRIPTION

Newly renovated private office space available in downtown Winston-Salem. This sub-level space is ±1,260-1,650 SF and features a reception area, large open workspace, 1 private office, break area, restroom, and conference room. Located directly off of US-421/Salem Parkway and walkable to many restaurants, retailers, and Old Salem. Only 0.9 miles to US-52.