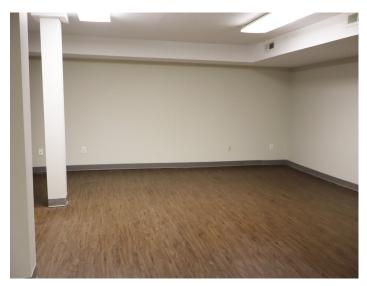

### **DESCRIPTION**

Newly renovated private office space available in downtown Winston-Salem. This sub-level space is  $\pm 1,260$ -1,650 SF and features a reception area, large open workspace, 1 private office, break area, restroom, and conference room. Located directly off of US-421/Salem Parkway and walkable to many restaurants, retailers, and Old Salem. Only 0.9 miles to US-52.

#### DESCRIPTION

Newly renovated private office space available in downtown Winston-Salem. This sub-level space is ±1,260-1,650 SF and features a reception area, large open workspace, 1 private office, break area, restroom, and conference room. Located directly off of US-421/Salem Parkway and walkable to many restaurants, retailers, and Old Salem. Only 0.9 miles to US-52.