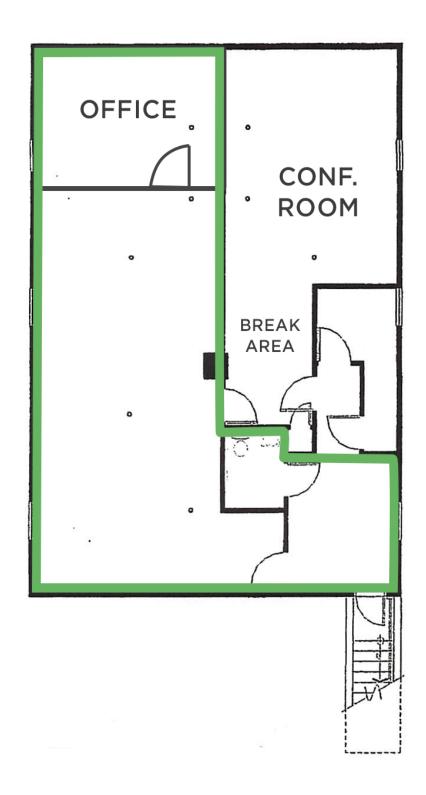

## FLOOR PLAN

OUTLINED SPACE ±1,260 SF

±1,650 SF **FULL SUITE** 

FOR LEASE | WINSTON-SALEM, NC 27101

COMMERCIAL REAL ESTATE