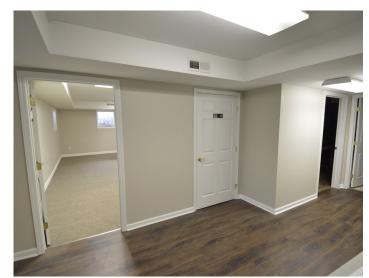

### **DESCRIPTION**

Newly renovated private office space available in downtown Winston-Salem. This sub-level space is  $\pm 1,260$ -1,650 SF and features a reception area, large open workspace, 1 private office, break area, restroom, and conference room. Located directly off of US-421/Salem Parkway and walkable to many restaurants, retailers, and Old Salem. Only 0.9 miles to US-52.

#### DESCRIPTION

Newly renovated private office space available in downtown Winston-Salem. This sub-level space is ±1,260-1,650 SF and features a reception area, large open workspace, 1 private office, break area, restroom, and conference room. Located directly off of US-421/Salem Parkway and walkable to many restaurants, retailers, and Old Salem. Only 0.9 miles to US-52.