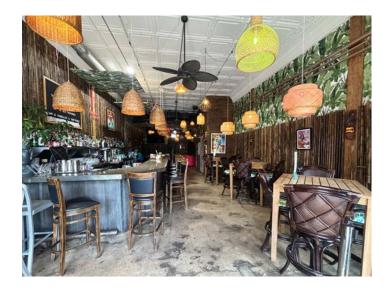

### **DESCRIPTION**

Fantastic retail property available on vibrant North Trade Street in downtown Winston-Salem! This sale includes 631 and 633 North Trade Street for a total of  $\pm 5,167$  SF, spread over 2 floors. An income producing tenant occupies the first floor of 631 Trade. The property features hardwood floors, high ceilings, and versatile layouts. There is on-site surface parking and patio/garden space. Located in the heart of the Arts District and surrounded by restaurants, entertainment, and retail. Walkable to all that downtown has to offer!

## **KEY FEATURES**

- ±5,167 SF retail space in downtown
- Located in the heart of the Arts District
- Hardwood floors, high ceilings, and versatile layouts
- On-site surface parking and patio/garden space
- Surrounded by restaurants, entertainment, and retail