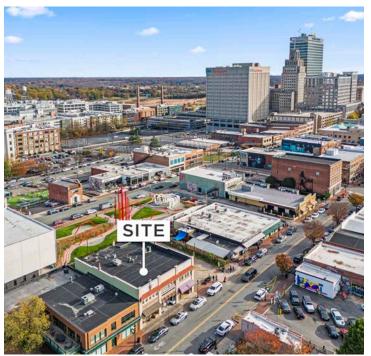

### **DESCRIPTION**

Fantastic retail property available on vibrant North Trade Street in downtown Winston-Salem! This sale includes 631 and 633 North Trade Street for a total of  $\pm 5,167$  SF, spread over 2 floors. An income producing tenant occupies the first floor of 631 Trade. The property features hardwood floors, high ceilings, and versatile layouts. There is on-site surface parking and patio/garden space. Located in the heart of the Arts District and surrounded by restaurants, entertainment, and retail. Walkable to all that downtown has to offer!

## **KEY FEATURES**

- ±5,167 SF retail space in downtown
- Located in the heart of the Arts District
- Hardwood floors, high ceilings, and versatile layouts
- On-site surface parking and patio/garden space
- Surrounded by restaurants, entertainment, and retail