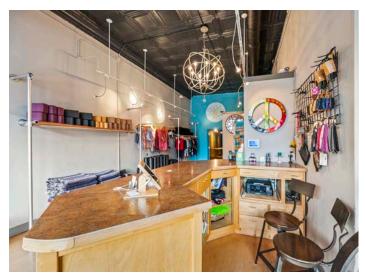

### **DESCRIPTION**

Fantastic retail property available on vibrant North Trade Street in downtown Winston-Salem! This sale includes 631 and 633 North Trade Street for a total of  $\pm 5,167$  SF, spread over 2 floors. An income producing tenant occupies the first floor of 631 Trade. The property features hardwood floors, high ceilings, and versatile layouts. There is on-site surface parking and patio/garden space. Located in the heart of the Arts District and surrounded by restaurants, entertainment, and retail. Walkable to all that downtown has to offer!

## **KEY FEATURES**

- ±5,167 SF retail space in downtown
- Located in the heart of the Arts District
- Hardwood floors, high ceilings, and versatile layouts
- On-site surface parking and patio/garden space
- Surrounded by restaurants, entertainment, and retail