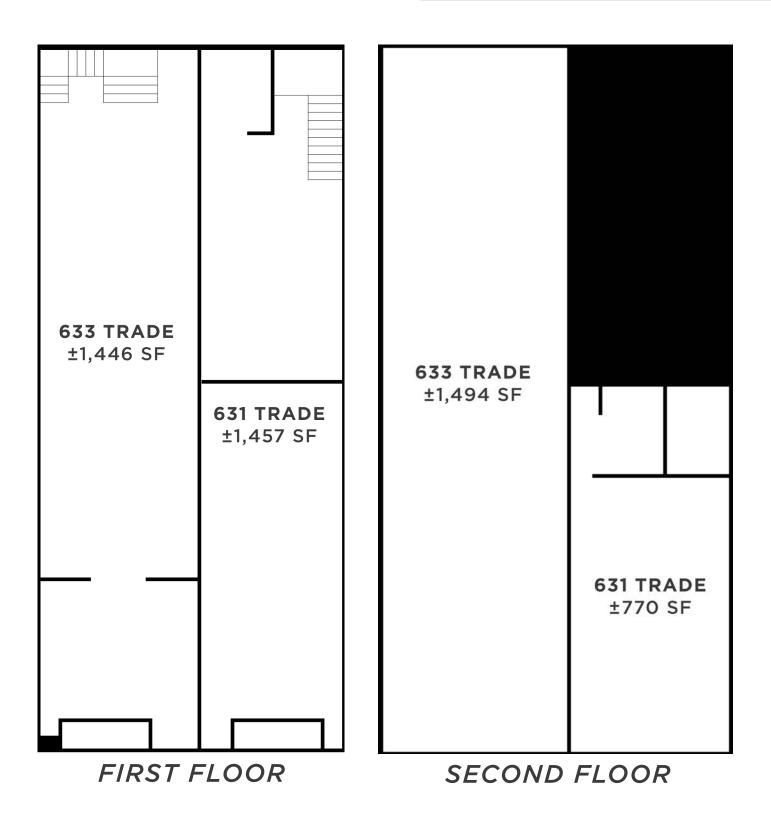

### PROPERTY HIGHLIGHTS

| PROPERTY TYPE  | Retail      |
|----------------|-------------|
| AVAILABLE SF ± | 5,167       |
| SALE PRICE     | \$1,050,000 |

### **DESCRIPTION**

Fantastic retail property available on vibrant North Trade Street in downtown Winston-Salem! This sale includes 631 and 633 North Trade Street for a total of  $\pm 5,167$  SF, spread over 2 floors. An income producing tenant occupies the first floor of 631 Trade. The property features hardwood floors, high ceilings, and versatile layouts. There is on-site surface parking and patio/garden space. Located in the heart of the Arts District and surrounded by restaurants, entertainment, and retail. Walkable to all that downtown has to offer!

### PROPERTY INFORMATION

| PROPERTY TYPE        | Retail    | FLOORS            | 2           |
|----------------------|-----------|-------------------|-------------|
| AVAILABLE SF ±       | 5,167     | FLOORING          | Hardwood    |
| ACRES                | 0.46      | BUILDING EXTERIOR | Brick/Block |
| YEAR BUILT/RENOVATED | 1907/2002 | ROOF TYPE         | Flat        |
| PARKING              | Available | ZONING            | CB WO       |