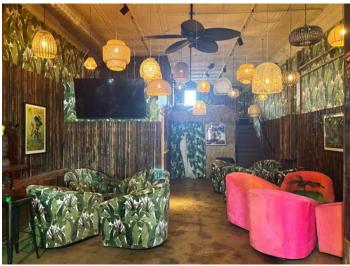

### **DESCRIPTION**

Fantastic retail property available on vibrant North Trade Street in downtown Winston-Salem! This sale includes 631 and 633 North Trade Street for a total of  $\pm 5,167$  SF, spread over 2 floors. An income producing tenant occupies the first floor of 631 Trade. The property features hardwood floors, high ceilings, and versatile layouts. There is on-site surface parking and patio/garden space. Located in the heart of the Arts District and surrounded by restaurants, entertainment, and retail. Walkable to all that downtown has to offer!

## **KEY FEATURES**

- ±5,167 SF retail space in downtown
- Located in the heart of the Arts District
- Hardwood floors, high ceilings, and versatile layouts
- On-site surface parking and patio/garden space
- Surrounded by restaurants, entertainment, and retail