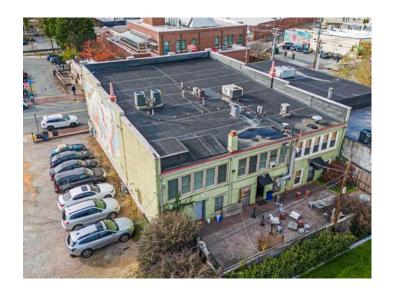

### **DESCRIPTION**

Fantastic retail property available on vibrant North Trade Street in downtown Winston-Salem! This sale includes 631 and 633 North Trade Street for a total of  $\pm 5,167$  SF, spread over 2 floors. An income producing tenant occupies the first floor of 631 Trade. The property features hardwood floors, high ceilings, and versatile layouts. There is on-site surface parking and patio/garden space. Located in the heart of the Arts District and surrounded by restaurants, entertainment, and retail. Walkable to all that downtown has to offer!

### PROPERTY INFORMATION

| PROPERTY TYPE        | Retail    | FLOORS            | 2           |
|----------------------|-----------|-------------------|-------------|
| AVAILABLE SF ±       | 5,167     | FLOORING          | Hardwood    |
| ACRES                | 0.46      | BUILDING EXTERIOR | Brick/Block |
| YEAR BUILT/RENOVATED | 1907/2002 | ROOF TYPE         | Flat        |
| PARKING              | Available | ZONING            | CB WO       |