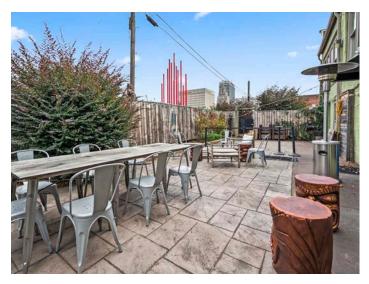

### **DESCRIPTION**

Fantastic retail property available on vibrant North Trade Street in downtown Winston-Salem! This sale includes 631 and 633 North Trade Street for a total of  $\pm 5,167$  SF, spread over 2 floors. An income producing tenant occupies the first floor of 631 Trade. The property features hardwood floors, high ceilings, and versatile layouts. There is on-site surface parking and patio/garden space. Located in the heart of the Arts District and surrounded by restaurants, entertainment, and retail. Walkable to all that downtown has to offer!

## **KEY FEATURES**

- ±5,167 SF retail space in downtown
- Located in the heart of the Arts District
- Hardwood floors, high ceilings, and versatile layouts
- On-site surface parking and patio/garden space
- Surrounded by restaurants, entertainment, and retail