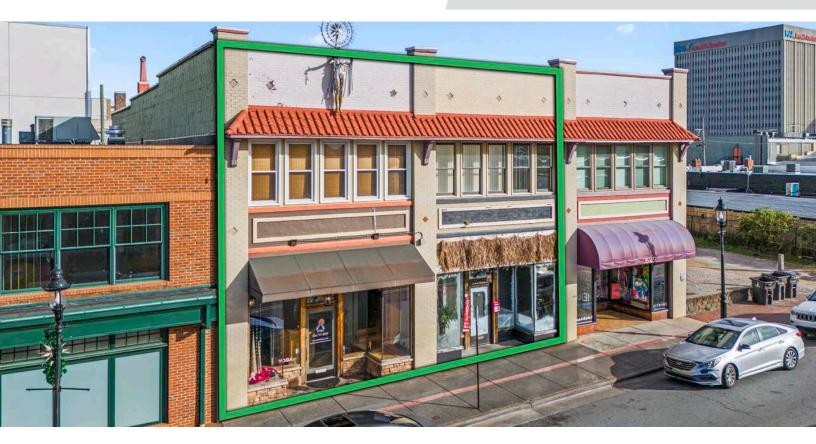

### **DESCRIPTION**

Fantastic retail property available on vibrant North Trade Street in downtown Winston-Salem! This sale includes 631 and 633 North Trade Street for a total of  $\pm 5,167$  SF, spread over 2 floors. An income producing tenant occupies the first floor of 631 Trade. The property features hardwood floors, high ceilings, and versatile layouts. There is on-site surface parking and patio/garden space. Located in the heart of the Arts District and surrounded by restaurants, entertainment, and retail. Walkable to all that downtown has to offer!