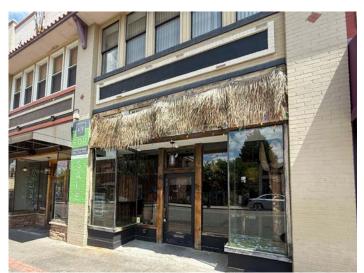

### **DESCRIPTION**

Fantastic retail property available on vibrant North Trade Street in downtown Winston-Salem! This sale includes 631 and 633 North Trade Street for a total of  $\pm 5,167$  SF, spread over 2 floors. An income producing tenant occupies the first floor of 631 Trade. The property features hardwood floors, high ceilings, and versatile layouts. There is on-site surface parking and patio/garden space. Located in the heart of the Arts District and surrounded by restaurants, entertainment, and retail. Walkable to all that downtown has to offer!

## **KEY FEATURES**

- ±5,167 SF retail space in downtown
- Located in the heart of the Arts District
- Hardwood floors, high ceilings, and versatile layouts
- On-site surface parking and patio/garden space
- Surrounded by restaurants, entertainment, and retail