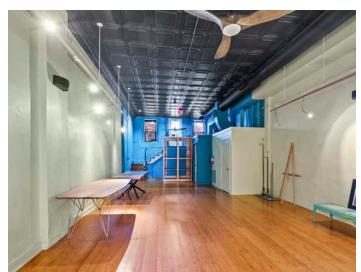

### **DESCRIPTION**

Fantastic retail property available on vibrant North Trade Street in downtown Winston-Salem! This sale includes 631 and 633 North Trade Street for a total of  $\pm 5,167$  SF, spread over 2 floors. An income producing tenant occupies the first floor of 631 Trade. The property features hardwood floors, high ceilings, and versatile layouts. There is on-site surface parking and patio/garden space. Located in the heart of the Arts District and surrounded by restaurants, entertainment, and retail. Walkable to all that downtown has to offer!

## **KEY FEATURES**

- ±5,167 SF retail space in downtown
- Located in the heart of the Arts District
- Hardwood floors, high ceilings, and versatile layouts
- On-site surface parking and patio/garden space
- Surrounded by restaurants, entertainment, and retail