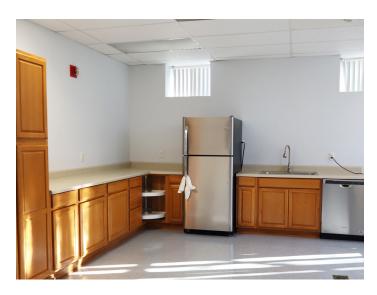

### **DESCRIPTION**

Fantastic stand-alone office building in downtown Winston-Salem! The building is ±8,000 SF spread over 2 levels. It features a lobby/reception area, several private offices, large open work areas, an elevator, a break room, and ample storage. Great surface parking, large exterior courtyard, and a versatile floorplan. Formerly a daycare, but could easily accommodate a variety of office uses.

### **KEY FEATURES**

- Stand-alone office building in downtown Winston-Salem
- ±4,000 8,000 SF available
- Features a lobby/reception area, several private offices, large open work areas, an elevator, a break room, and ample storage
- Surface parking
- · Large exterior courtyard