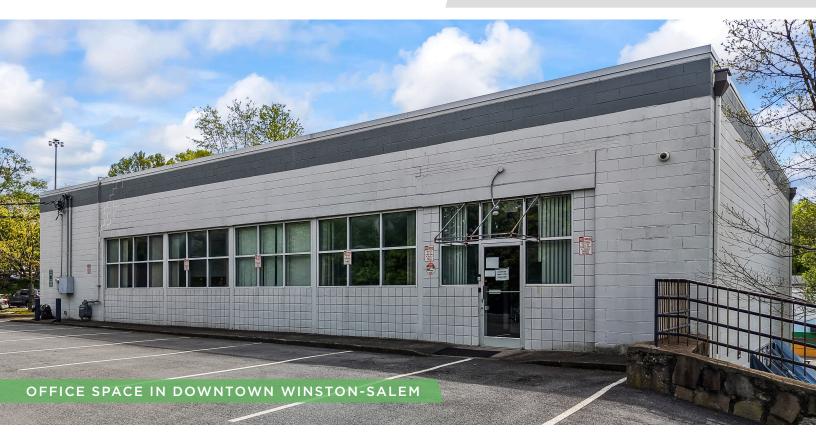

### **DESCRIPTION**

Fantastic stand-alone office building in downtown Winston-Salem! The building is ±8,000 SF spread over 2 levels. It features a lobby/reception area, several private offices, large open work areas, an elevator, a break room, and ample storage. Great surface parking, large exterior courtyard, and a versatile floorplan. Formerly a daycare, but could easily accommodate a variety of office uses.