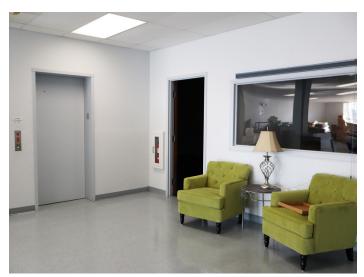

### **DESCRIPTION**

Fantastic stand-alone office building in downtown Winston-Salem! The building is ±8,000 SF spread over 2 levels. It features a lobby/reception area, several private offices, large open work areas, an elevator, a break room, and ample storage. Great surface parking, large exterior courtyard, and a versatile floorplan. Formerly a daycare, but could easily accommodate a variety of office uses.

### **KEY FEATURES**

- Stand-alone office building in downtown Winston-Salem
- ±4,000 8,000 SF available
- Features a lobby/reception area, several private offices, large open work areas, an elevator, a break room, and ample storage
- Surface parking
- · Large exterior courtyard