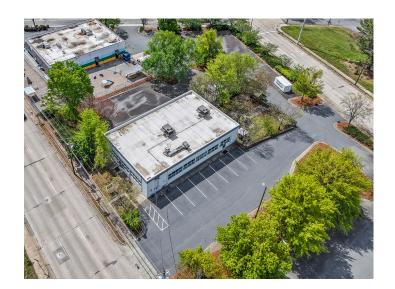

### **DESCRIPTION**

Fantastic stand-alone office building in downtown Winston-Salem! The building is ±8,000 SF spread over 2 levels. It features a lobby/reception area, several private offices, large open work areas, an elevator, a break room, and ample storage. Great surface parking, large exterior courtyard, and a versatile floorplan. Formerly a daycare, but could easily accommodate a variety of office uses.