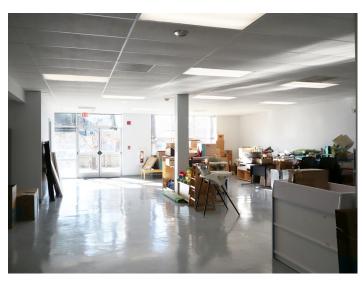

### **DESCRIPTION**

Fantastic stand-alone office building in downtown Winston-Salem! The building is ±8,000 SF spread over 2 levels. It features a lobby/reception area, several private offices, large open work areas, an elevator, a break room, and ample storage. Great surface parking, large exterior courtyard, and a versatile floorplan. Formerly a daycare, but could easily accommodate a variety of office uses.

### **KEY FEATURES**

- Stand-alone office building in downtown Winston-Salem
- ±4,000 8,000 SF available
- Features a lobby/reception area, several private offices, large open work areas, an elevator, a break room, and ample storage
- Surface parking
- · Large exterior courtyard