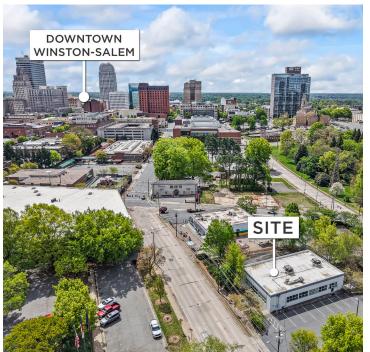

### **DESCRIPTION**

Fantastic stand-alone office building in downtown Winston-Salem! The building is ±8,000 SF spread over 2 levels. It features a lobby/reception area, several private offices, large open work areas, an elevator, a break room, and ample storage. Great surface parking, large exterior courtyard, and a versatile floorplan. Formerly a daycare, but could easily accommodate a variety of office uses.