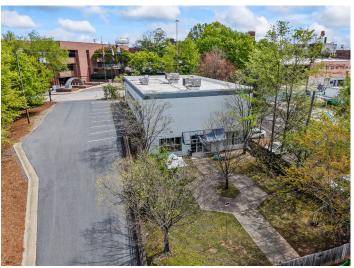

### **DESCRIPTION**

Fantastic stand-alone office building in downtown Winston-Salem! The building is ±8,000 SF spread over 2 levels. It features a lobby/reception area, several private offices, large open work areas, an elevator, a break room, and ample storage. Great surface parking, large exterior courtyard, and a versatile floorplan. Formerly a daycare, but could easily accommodate a variety of office uses.