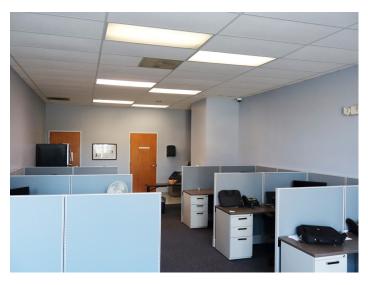

### **DESCRIPTION**

Fantastic stand-alone office building in downtown Winston-Salem! The building is ±8,000 SF spread over 2 levels. It features a lobby/reception area, several private offices, large open work areas, an elevator, a break room, and ample storage. Great surface parking, large exterior courtyard, and a versatile floorplan. Formerly a daycare, but could easily accommodate a variety of office uses.

### **KEY FEATURES**

- Stand-alone office building in downtown Winston-Salem
- ±4,000 8,000 SF available
- Features a lobby/reception area, several private offices, large open work areas, an elevator, a break room, and ample storage
- Surface parking
- · Large exterior courtyard