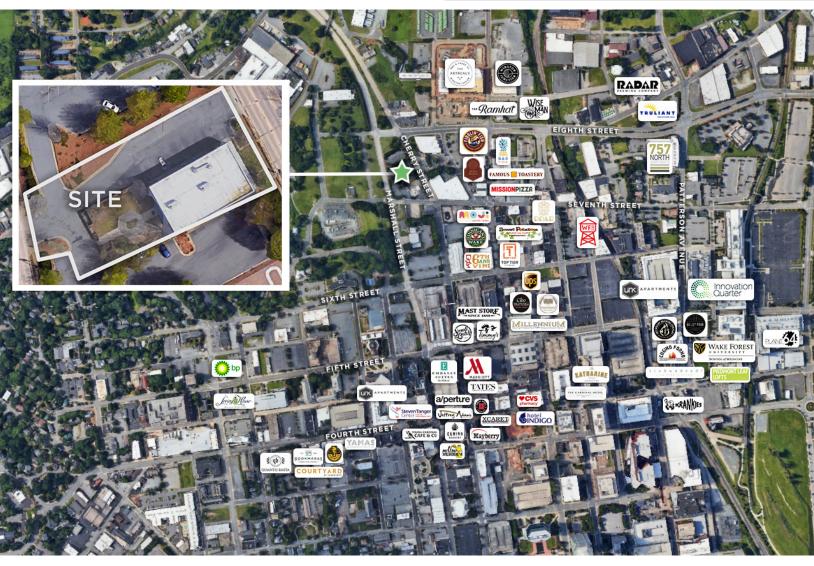

### **DESCRIPTION**

Fantastic stand-alone office building in downtown Winston-Salem! The building is ±8,000 SF spread over 2 levels. It features a lobby/reception area, several private offices, large open work areas, an elevator, a break room, and ample storage. Great surface parking, large exterior courtyard, and a versatile floorplan. Formerly a daycare, but could easily accommodate a variety of office uses.

### **KEY FEATURES**

- Stand-alone office building in downtown Winston-Salem
- ±4,000 8,000 SF available
- Features a lobby/reception area, several private offices, large open work areas, an elevator, a break room, and ample storage
- Surface parking
- · Large exterior courtyard

## PROPERTY INFORMATION

| PROPERTY TYPE  | Office        | EXTERIOR         | Masonry     |
|----------------|---------------|------------------|-------------|
| AVAILABLE SF ± | 4,000 - 8,000 | CEILING HEIGHT ± | 9.8'        |
| PARKING        | Surface       | ROOF TYPE        | Flat        |
| YEAR BUILT     | 1962          | FLOORING         | Carpet/tile |
| YEAR REMODELED | 2014          | ZONING           | СВ          |