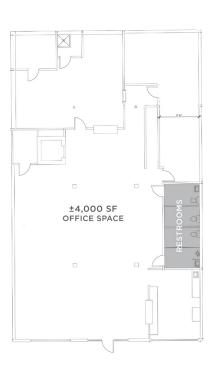

### **DESCRIPTION**

Fantastic stand-alone office building in downtown Winston-Salem! The building is ±8,000 SF spread over 2 levels. It features a lobby/reception area, several private offices, large open work areas, an elevator, a break room, and ample storage. Great surface parking, large exterior courtyard, and a versatile floorplan. Formerly a daycare, but could easily accommodate a variety of office uses.

### **KEY FEATURES**

- Stand-alone office building in downtown Winston-Salem
- ±4,000 8,000 SF available
- Features a lobby/reception area, several private offices, large open work areas, an elevator, a break room, and ample storage
- Surface parking
- · Large exterior courtyard