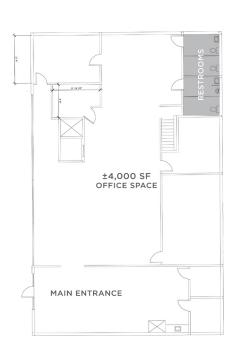

### **DESCRIPTION**

Fantastic stand-alone office building in downtown Winston-Salem! The building is ±8,000 SF spread over 2 levels. It features a lobby/reception area, several private offices, large open work areas, an elevator, a break room, and ample storage. Great surface parking, large exterior courtyard, and a versatile floorplan. Formerly a daycare, but could easily accommodate a variety of office uses.

### **KEY FEATURES**

- Stand-alone office building in downtown Winston-Salem
- ±4,000 8,000 SF available
- Features a lobby/reception area, several private offices, large open work areas, an elevator, a break room, and ample storage
- Surface parking
- · Large exterior courtyard