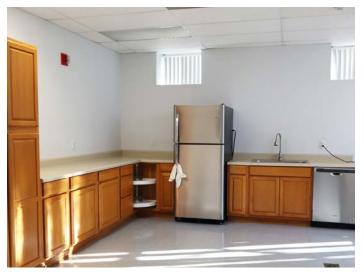

## DESCRIPTION

Fantastic stand-alone office building in downtown Winston-Salem! The building is  $\pm 8,000$  SF spread over 2 levels. It features a lobby/reception area, several private offices, large open work areas, an elevator, a break room, and ample storage. Great surface parking, large exterior courtyard, and a versatile floorplan. Formerly a daycare, but could easily accommodate a variety of office uses.

## **KEY FEATURES**

- Stand-alone office building in downtown Winston-Salem
- ±4,000 8,000 SF available
- Features a lobby/reception area, several private offices, large open work areas, an elevator, a break room, and ample storage
- Surface parking
- Large exterior courtyard

## DESCRIPTION

Fantastic stand-alone office building in downtown Winston-Salem! The building is ±8,000 SF spread over 2 levels. It features a lobby/reception area, several private offices, large open work areas, an elevator, a break room, and ample storage. Great surface parking, large exterior courtyard, and a versatile floorplan. Formerly a daycare, but could easily accommodate a variety of office uses.