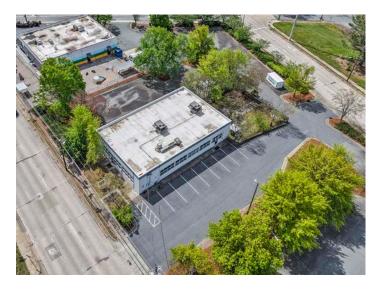

## DESCRIPTION

Fantastic stand-alone office building in downtown Winston-Salem! The building is  $\pm 8,000$  SF spread over 2 levels. It features a lobby/reception area, several private offices, large open work areas, an elevator, a break room, and ample storage. Great surface parking, large exterior courtyard, and a versatile floorplan. Formerly a daycare, but could easily accommodate a variety of office uses.

## DESCRIPTION

Fantastic stand-alone office building in downtown Winston-Salem! The building is ±8,000 SF spread over 2 levels. It features a lobby/reception area, several private offices, large open work areas, an elevator, a break room, and ample storage. Great surface parking, large exterior courtyard, and a versatile floorplan. Formerly a daycare, but could easily accommodate a variety of office uses.

## **KEY FEATURES**

- Stand-alone office building in downtown Winston-Salem
- ±4,000 8,000 SF available
- Features a lobby/reception area, several private offices, large open work areas, an elevator, a break room, and ample storage
- Surface parking
- Large exterior courtyard

## **PROPERTY INFORMATION**

| PROPERTY TYPE  | Office        | EXTERIOR         | Masonry     |
|----------------|---------------|------------------|-------------|
| AVAILABLE SF ± | 4,000 - 8,000 | CEILING HEIGHT ± | 9.8'        |
| PARKING        | Surface       | ROOF TYPE        | Flat        |
| YEAR BUILT     | 1962          | FLOORING         | Carpet/tile |
| YEAR REMODELED | 2014          | ZONING           | СВ          |
|                |               |                  |             |