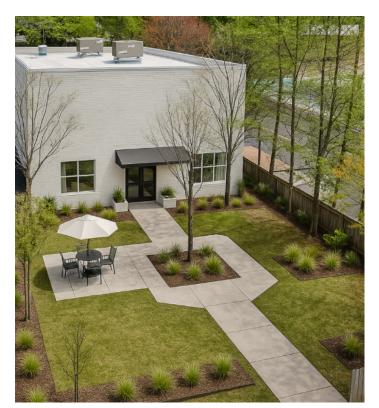

## DESCRIPTION

Fantastic stand-alone office building in downtown Winston-Salem! The building is  $\pm 8,000$  SF spread over 2 levels. It features a lobby/reception area, several private offices, large open work areas, an elevator, a break room, and ample storage. Great surface parking, large exterior courtyard, and a versatile floorplan. Formerly a daycare, but could easily accommodate a variety of office uses.

## **KEY FEATURES**

- Stand-alone office building in downtown Winston-Salem
- ±4,000 8,000 SF available
- Features a lobby/reception area, several private offices, large open work areas, an elevator, a break room, and ample storage
- Surface parking
- Large exterior courtyard

## DESCRIPTION

Fantastic stand-alone office building in downtown Winston-Salem! The building is ±8,000 SF spread over 2 levels. It features a lobby/reception area, several private offices, large open work areas, an elevator, a break room, and ample storage. Great surface parking, large exterior courtyard, and a versatile floorplan. Formerly a daycare, but could easily accommodate a variety of office uses.