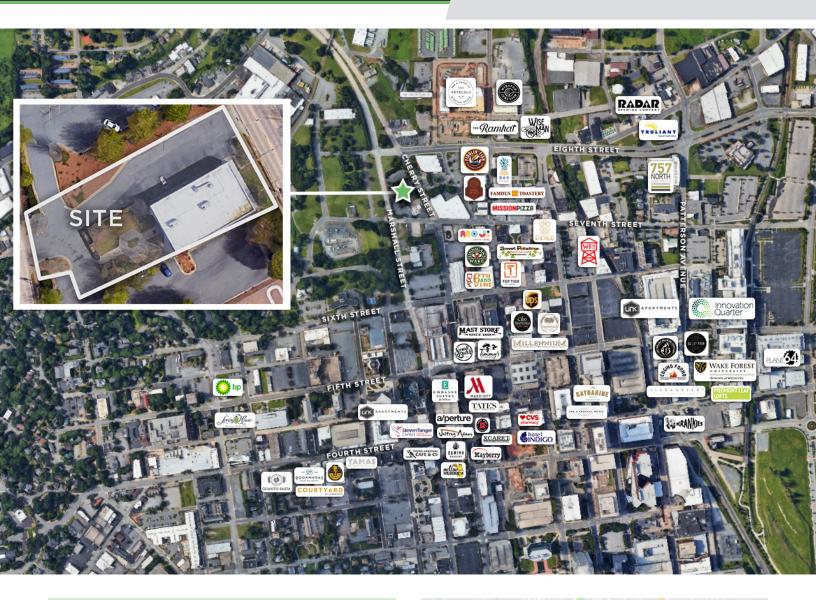

orplan. Formerly a daycare, but could easily accommodate a variety of office uses.



## **KATIE HAYES**

- Katie@LTPcommercial.com
- м 336.473.0206
- **P** 336.724.1715

## NICK GONZALEZ

- Nick@LTPcommercial.com
- **P** 336.724.1715

726 N. CHERRY STREET FOR SALE/LEASE | WINSTON-SALEM, NC 27101

# Linville Team Partners

COMMERCIAL REAL ESTATE

### EXTERIOR UPDATE POTENTIAL WITH ACCEPTABLE LEASE







206 W. FOURTH STREET • WINSTON-SALEM • NORTH CAROLINA • 2710 LTPCOMMERCIAL.COM • 336.724.1715

FOR SALE/LEASE | WINSTON-SALEM, NC 27101

# Linville Team Partners

COMMERCIAL REAL ESTATE













206 W. FOURTH STREET • WINSTON-SALEM • NORTH CAROLINA • 2710 LTPCOMMERCIAL.COM • 336.724.1715

## Linville Team Partners

FOR SALE/LEASE | WINSTON-SALEM, NC 27101

#### COMMERCIAL REAL ESTATE



## **KEY FEATURES**

- Stand-alone office building in downtown Winston-Salem
- ±4,000 8,000 SF available
- Features a lobby/reception area, several private offices, large open work areas, an elevator, a break room, and ample storage
- Surface parking
- Large exterior courtyard



# Linville Team Partners

FOR SALE/LEASE | WINSTON-SALEM, NC 27101

# PPER LEVEL



LEVE -OWER



## **PROPERTY INFORMATION**

| PROPERTY TYPE  | Office        | EXTERIOR         | Masonry     |
|----------------|---------------|------------------|-------------|
| AVAILABLE SF ± | 4,000 - 8,000 | CEILING HEIGHT ± | 9.8'        |
| PARKING        | Surface       | ROOF TYPE        | Flat        |
| YEAR BUILT     | 1962          | FLOORING         | Carpet/tile |
| YEAR REMODELED | 2014          | ZONING