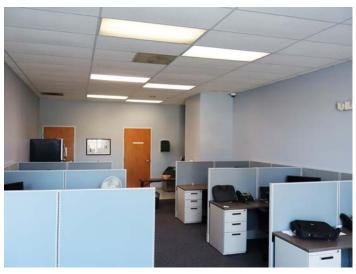

## DESCRIPTION

Fantastic stand-alone office building in downtown Winston-Salem! The building is  $\pm 8,000$  SF spread over 2 levels. It features a lobby/reception area, several private offices, large open work areas, an elevator, a break room, and ample storage. Great surface parking, large exterior courtyard, and a versatile floorplan. Formerly a daycare, but could easily accommodate a variety of office uses.

## DESCRIPTION

Fantastic stand-alone office building in downtown Winston-Salem! The building is ±8,000 SF spread over 2 levels. It features a lobby/reception area, several private offices, large open work areas, an elevator, a break room, and ample storage. Great surface parking, large exterior courtyard, and a versatile floorplan. Formerly a daycare, but could easily accommodate a variety of office uses.