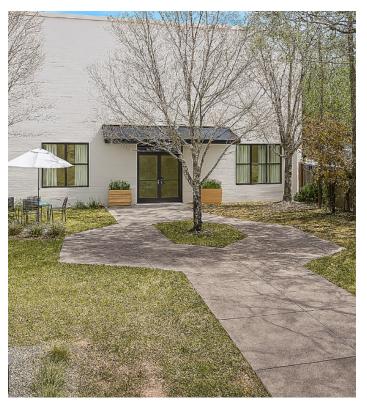

## DESCRIPTION

Fantastic stand-alone office building in downtown Winston-Salem! The building is  $\pm 8,000$  SF spread over 2 levels. It features a lobby/reception area, several private offices, large open work areas, an elevator, a break room, and ample storage. Great surface parking, large exterior courtyard, and a versatile floorplan. Formerly a daycare, but could easily accommodate a variety of office uses.

## DESCRIPTION

Fantastic stand-alone office building in downtown Winston-Salem! The building is ±8,000 SF spread over 2 levels. It features a lobby/reception area, several private offices, large open work areas, an elevator, a break room, and ample storage. Great surface parking, large exterior courtyard, and a versatile floorplan. Formerly a daycare, but could easily accommodate a variety of office uses.

## **KEY FEATURES**

- Stand-alone office building in downtown Winston-Salem
- ±4,000 8,000 SF available
- Features a lobby/reception area, several private offices, large open work areas, an elevator, a break room, and ample storage
- Surface parking
- Large exterior courtyard