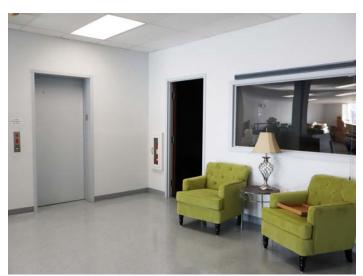

## DESCRIPTION

Fantastic stand-alone office building in downtown Winston-Salem! The building is  $\pm 8,000$  SF spread over 2 levels. It features a lobby/reception area, several private offices, large open work areas, an elevator, a break room, and ample storage. Great surface parking, large exterior courtyard, and a versatile floorplan. Formerly a daycare, but could easily accommodate a variety of office uses.

## **KEY FEATURES**

- Stand-alone office building in downtown Winston-Salem
- ±4,000 8,000 SF available
- Features a lobby/reception area, several private offices, large open work areas, an elevator, a break room, and ample storage
- Surface parking
- Large exterior courtyard

## DESCRIPTION

Fantastic stand-alone office building in downtown Winston-Salem! The building is ±8,000 SF spread over 2 levels. It features a lobby/reception area, several private offices, large open work areas, an elevator, a break room, and ample storage. Great surface parking, large exterior courtyard, and a versatile floorplan. Formerly a daycare, but could easily accommodate a variety of office uses.