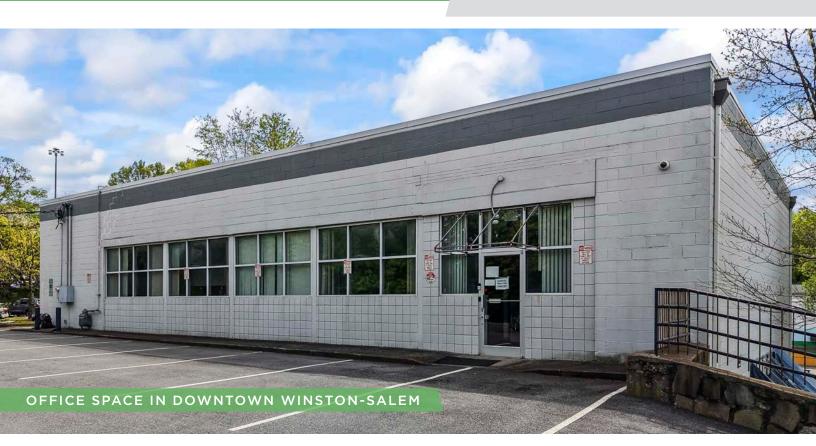

## DESCRIPTION

Fantastic stand-alone office building in downtown Winston-Salem! The building is  $\pm 8,000$  SF spread over 2 levels. It features a lobby/reception area, several private offices, large open work areas, an elevator, a break room, and ample storage. Great surface parking, large exterior courtyard, and a versatile floorplan. Formerly a daycare, but could easily accommodate a variety of office uses.

## DESCRIPTION

Fantastic stand-alone office building in downtown Winston-Salem! The building is ±8,000 SF spread over 2 levels. It features a lobby/reception area, several private offices, large open work areas, an elevator, a break room, and ample storage. Great surface parking, large exterior courtyard, and a versatile floorplan. Formerly a daycare, but could easily accommodate a variety of office uses.