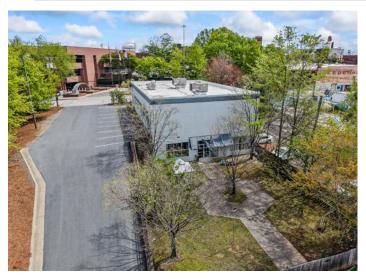

## DESCRIPTION

Fantastic stand-alone office building in downtown Winston-Salem! The building is  $\pm 8,000$  SF spread over 2 levels. It features a lobby/reception area, several private offices, large open work areas, an elevator, a break room, and ample storage. Great surface parking, large exterior courtyard, and a versatile floorplan. Formerly a daycare, but could easily accommodate a variety of office uses.

## DESCRIPTION

Fantastic stand-alone office building in downtown Winston-Salem! The building is ±8,000 SF spread over 2 levels. It features a lobby/reception area, several private offices, large open work areas, an elevator, a break room, and ample storage. Great surface parking, large exterior courtyard, and a versatile floorplan. Formerly a daycare, but could easily accommodate a variety of office uses.

## **KEY FEATURES**

- Stand-alone office building in downtown Winston-Salem
- ±4,000 8,000 SF available
- Features a lobby/reception area, several private offices, large open work areas, an elevator, a break room, and ample storage
- Surface parking
- Large exterior courtyard