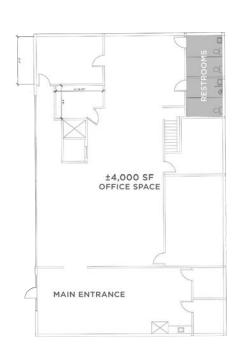

# PPER LEVEL

LEVE -OWER

## DESCRIPTION

Fantastic stand-alone office building in downtown Winston-Salem! The building is  $\pm 8,000$  SF spread over 2 levels. It features a lobby/reception area, several private offices, large open work areas, an elevator, a break room, and ample storage. Great surface parking, large exterior courtyard, and a versatile floorplan. Formerly a daycare, but could easily accommodate a variety of office uses.

## DESCRIPTION

Fantastic stand-alone office building in downtown Winston-Salem! The building is ±8,000 SF spread over 2 levels. It features a lobby/reception area, several private offices, large open work areas, an elevator, a break room, and ample storage. Great surface parking, large exterior courtyard, and a versatile floorplan. Formerly a daycare, but could easily accommodate a variety of office uses.