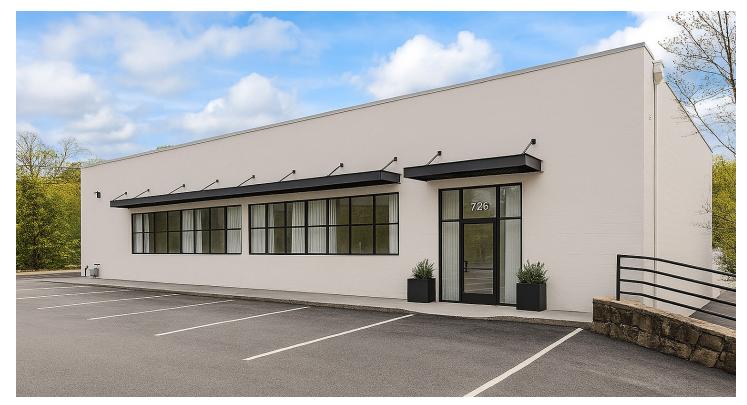

## DESCRIPTION

Fantastic stand-alone office building in downtown Winston-Salem! The building is  $\pm 8,000$  SF spread over 2 levels. It features a lobby/reception area, several private offices, large open work areas, an elevator, a break room, and ample storage. Great surface parking, large exterior courtyard, and a versatile floorplan. Formerly a daycare, but could easily accommodate a variety of office uses.

## DESCRIPTION

Fantastic stand-alone office building in downtown Winston-Salem! The building is ±8,000 SF spread over 2 levels. It features a lobby/reception area, several private offices, large open work areas, an elevator, a break room, and ample storage. Great surface parking, large exterior courtyard, and a versatile floorplan. Formerly a daycare, but could easily accommodate a variety of office uses.