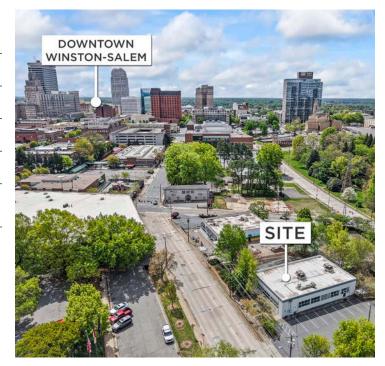

## DESCRIPTION

Fantastic stand-alone office building in downtown Winston-Salem! The building is  $\pm 8,000$  SF spread over 2 levels. It features a lobby/reception area, several private offices, large open work areas, an elevator, a break room, and ample storage. Great surface parking, large exterior courtyard, and a versatile floorplan. Formerly a daycare, but could easily accommodate a variety of office uses.

## DESCRIPTION

Fantastic stand-alone office building in downtown Winston-Salem! The building is ±8,000 SF spread over 2 levels. It features a lobby/reception area, several private offices, large open work areas, an elevator, a break room, and ample storage. Great surface parking, large exterior courtyard, and a versatile floorplan. Formerly a daycare, but could easily accommodate a variety of office uses.