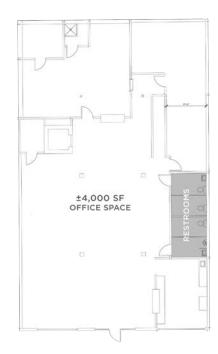

# PPER LEVEL

LEVE -OWER

## DESCRIPTION

Fantastic stand-alone office building in downtown Winston-Salem! The building is  $\pm 8,000$  SF spread over 2 levels. It features a lobby/reception area, several private offices, large open work areas, an elevator, a break room, and ample storage. Great surface parking, large exterior courtyard, and a versatile floorplan. Formerly a daycare, but could easily accommodate a variety of office uses.

## DESCRIPTION

Fantastic stand-alone office building in downtown Winston-Salem! The building is ±8,000 SF spread over 2 levels. It features a lobby/reception area, several private offices, large open work areas, an elevator, a break room, and ample storage. Great surface parking, large exterior courtyard, and a versatile floorplan. Formerly a daycare, but could easily accommodate a variety of office uses.