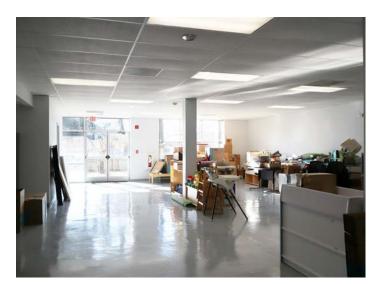

## DESCRIPTION

Fantastic stand-alone office building in downtown Winston-Salem! The building is  $\pm 8,000$  SF spread over 2 levels. It features a lobby/reception area, several private offices, large open work areas, an elevator, a break room, and ample storage. Great surface parking, large exterior courtyard, and a versatile floorplan. Formerly a daycare, but could easily accommodate a variety of office uses.

## **KEY FEATURES**

- Stand-alone office building in downtown Winston-Salem
- ±4,000 8,000 SF available
- Features a lobby/reception area, several private offices, large open work areas, an elevator, a break room, and ample storage
- Surface parking
- Large exterior courtyard

## DESCRIPTION

Fantastic stand-alone office building in downtown Winston-Salem! The building is ±8,000 SF spread over 2 levels. It features a lobby/reception area, several private offices, large open work areas, an elevator, a break room, and ample storage. Great surface parking, large exterior courtyard, and a versatile floorplan. Formerly a daycare, but could easily accommodate a variety of office uses.