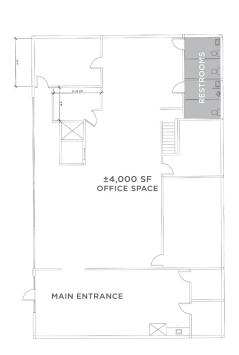

### DESCRIPTION

Fantastic stand-alone office building in downtown Winston-Salem! The building is  $\pm 8,000$  SF spread over 2 levels. It features a lobby/reception area, several private offices, large open work areas, an elevator, a break room, and ample storage. Great surface parking, large exterior courtyard, and a versatile floorplan. Formerly a daycare, but could easily accommodate a variety of office uses.

### **KEY FEATURES**

- Stand-alone office building in downtown Winston-Salem
- ±4,000 8,000 SF available
- Features a lobby/reception area, several private offices, large open work areas, an elevator, a break room, and ample storage
- Surface parking
- Large exterior courtyard

# JPPER LEVEL

# DESCRIPTION

Fantastic stand-alone office building in downtown Winston-Salem! The building is ±8,000 SF spread over 2 levels. It features a lobby/reception area, several private offices, large open work areas, an elevator, a break room, and ample storage. Great surface parking, large exterior courtyard, and a versatile floorplan. Formerly a daycare, but could easily accommodate a variety of office uses.