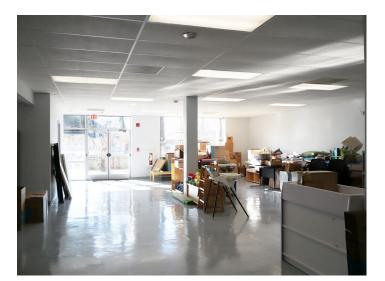

### DESCRIPTION

Fantastic stand-alone office building in downtown Winston-Salem! The building is  $\pm 8,000$  SF spread over 2 levels. It features a lobby/reception area, several private offices, large open work areas, an elevator, a break room, and ample storage. Great surface parking, large exterior courtyard, and a versatile floorplan. Formerly a daycare, but could easily accommodate a variety of office uses.

# DESCRIPTION

Fantastic stand-alone office building in downtown Winston-Salem! The building is ±8,000 SF spread over 2 levels. It features a lobby/reception area, several private offices, large open work areas, an elevator, a break room, and ample storage. Great surface parking, large exterior courtyard, and a versatile floorplan. Formerly a daycare, but could easily accommodate a variety of office uses.