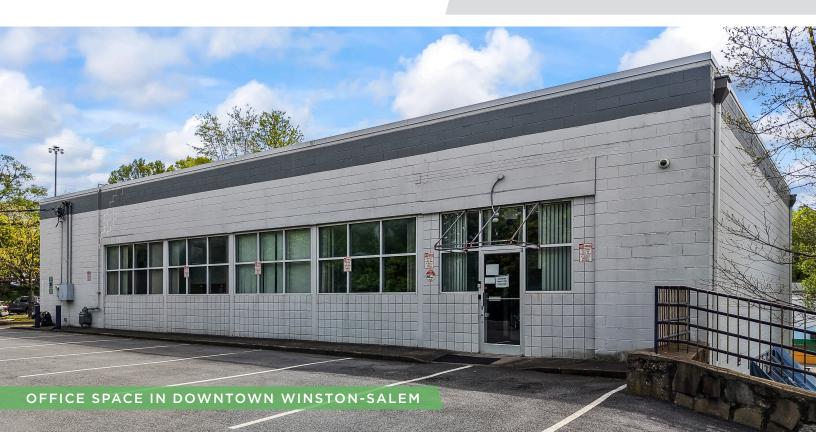

### DESCRIPTION

Fantastic stand-alone office building in downtown Winston-Salem! The building is  $\pm 8,000$  SF spread over 2 levels. It features a lobby/reception area, several private offices, large open work areas, an elevator, a break room, and ample storage. Great surface parking, large exterior courtyard, and a versatile floorplan. Formerly a daycare, but could easily accommodate a variety of office uses.

# DESCRIPTION

Fantastic stand-alone office building in downtown Winston-Salem! The building is ±8,000 SF spread over 2 levels. It features a lobby/reception area, several private offices, large open work areas, an elevator, a break room, and ample storage. Great surface parking, large exterior courtyard, and a versatile floorplan. Formerly a daycare, but could easily accommodate a variety of office uses.