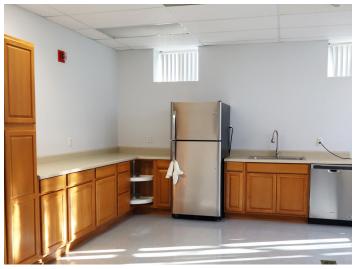

### DESCRIPTION

Fantastic stand-alone office building in downtown Winston-Salem! The building is  $\pm 8,000$  SF spread over 2 levels. It features a lobby/reception area, several private offices, large open work areas, an elevator, a break room, and ample storage. Great surface parking, large exterior courtyard, and a versatile floorplan. Formerly a daycare, but could easily accommodate a variety of office uses.

### **KEY FEATURES**

- Stand-alone office building in downtown Winston-Salem
- ±4,000 8,000 SF available
- Features a lobby/reception area, several private offices, large open work areas, an elevator, a break room, and ample storage
- Surface parking
- Large exterior courtyard

# DESCRIPTION

Fantastic stand-alone office building in downtown Winston-Salem! The building is ±8,000 SF spread over 2 levels. It features a lobby/reception area, several private offices, large open work areas, an elevator, a break room, and ample storage. Great surface parking, large exterior courtyard, and a versatile floorplan. Formerly a daycare, but could easily accommodate a variety of office uses.