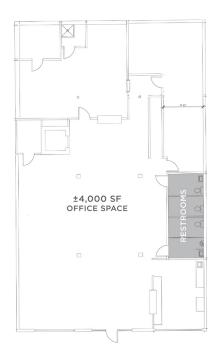

### DESCRIPTION

Fantastic stand-alone office building in downtown Winston-Salem! The building is  $\pm 8,000$  SF spread over 2 levels. It features a lobby/reception area, several private offices, large open work areas, an elevator, a break room, and ample storage. Great surface parking, large exterior courtyard, and a versatile floorplan. Formerly a daycare, but could easily accommodate a variety of office uses.

### **KEY FEATURES**

- Stand-alone office building in downtown Winston-Salem
- ±4,000 8,000 SF available
- Features a lobby/reception area, several private offices, large open work areas, an elevator, a break room, and ample storage
- Surface parking
- Large exterior courtyard

# DESCRIPTION

Fantastic stand-alone office building in downtown Winston-Salem! The building is ±8,000 SF spread over 2 levels. It features a lobby/reception area, several private offices, large open work areas, an elevator, a break room, and ample storage. Great surface parking, large exterior courtyard, and a versatile floorplan. Formerly a daycare, but could easily accommodate a variety of office uses.