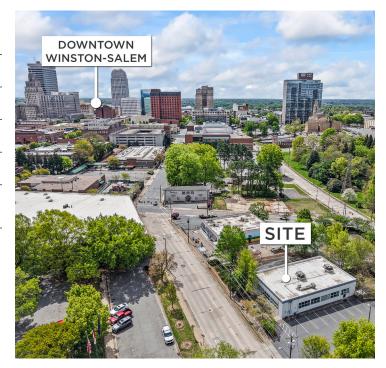

### DESCRIPTION

Fantastic stand-alone office building in downtown Winston-Salem! The building is  $\pm 8,000$  SF spread over 2 levels. It features a lobby/reception area, several private offices, large open work areas, an elevator, a break room, and ample storage. Great surface parking, large exterior courtyard, and a versatile floorplan. Formerly a daycare, but could easily accommodate a variety of office uses.

# DESCRIPTION

Fantastic stand-alone office building in downtown Winston-Salem! The building is ±8,000 SF spread over 2 levels. It features a lobby/reception area, several private offices, large open work areas, an elevator, a break room, and ample storage. Great surface parking, large exterior courtyard, and a versatile floorplan. Formerly a daycare, but could easily accommodate a variety of office uses.