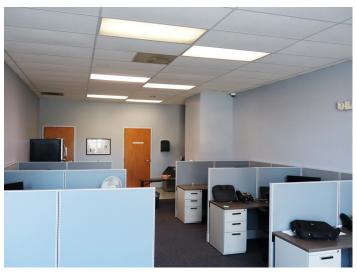

### DESCRIPTION

Fantastic stand-alone office building in downtown Winston-Salem! The building is  $\pm 8,000$  SF spread over 2 levels. It features a lobby/reception area, several private offices, large open work areas, an elevator, a break room, and ample storage. Great surface parking, large exterior courtyard, and a versatile floorplan. Formerly a daycare, but could easily accommodate a variety of office uses.

### **KEY FEATURES**

- Stand-alone office building in downtown Winston-Salem
- ±4,000 8,000 SF available
- Features a lobby/reception area, several private offices, large open work areas, an elevator, a break room, and ample storage
- Surface parking
- Large exterior courtyard

# DESCRIPTION

Fantastic stand-alone office building in downtown Winston-Salem! The building is ±8,000 SF spread over 2 levels. It features a lobby/reception area, several private offices, large open work areas, an elevator, a break room, and ample storage. Great surface parking, large exterior courtyard, and a versatile floorplan. Formerly a daycare, but could easily accommodate a variety of office uses.