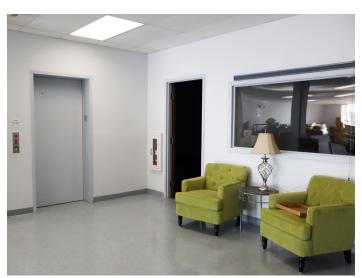

### DESCRIPTION

Fantastic stand-alone office building in downtown Winston-Salem! The building is  $\pm 8,000$  SF spread over 2 levels. It features a lobby/reception area, several private offices, large open work areas, an elevator, a break room, and ample storage. Great surface parking, large exterior courtyard, and a versatile floorplan. Formerly a daycare, but could easily accommodate a variety of office uses.

### **KEY FEATURES**

- Stand-alone office building in downtown Winston-Salem
- ±4,000 8,000 SF available
- Features a lobby/reception area, several private offices, large open work areas, an elevator, a break room, and ample storage
- Surface parking
- Large exterior courtyard

# DESCRIPTION

Fantastic stand-alone office building in downtown Winston-Salem! The building is ±8,000 SF spread over 2 levels. It features a lobby/reception area, several private offices, large open work areas, an elevator, a break room, and ample storage. Great surface parking, large exterior courtyard, and a versatile floorplan. Formerly a daycare, but could easily accommodate a variety of office uses.