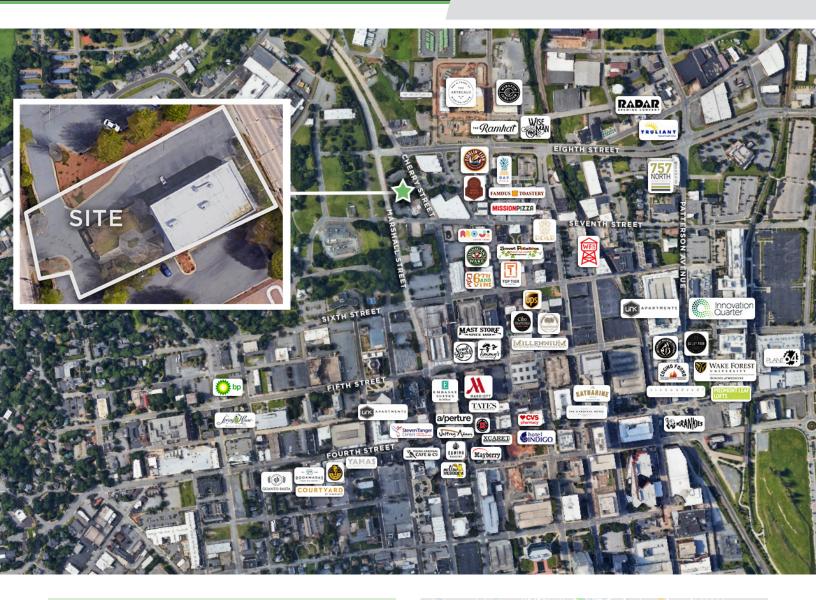

### DESCRIPTION

Fantastic stand-alone office building in downtown Winston-Salem! The building is  $\pm 8,000$  SF spread over 2 levels. It features a lobby/reception area, several private offices, large open work areas, an elevator, a break room, and ample storage. Great surface parking, large exterior courtyard, and a versatile floorplan. Formerly a daycare, but could easily accommodate a variety of office uses.

### **KEY FEATURES**

- Stand-alone office building in downtown Winston-Salem
- ±4,000 8,000 SF available
- Features a lobby/reception area, several private offices, large open work areas, an elevator, a break room, and ample storage
- Surface parking
- Large exterior courtyard

# DESCRIPTION

Fantastic stand-alone office building in downtown Winston-Salem! The building is ±8,000 SF spread over 2 levels. It features a lobby/reception area, several private offices, large open work areas, an elevator, a break room, and ample storage. Great surface parking, large exterior courtyard, and a versatile floorplan. Formerly a daycare, but could easily accommodate a variety of office uses.