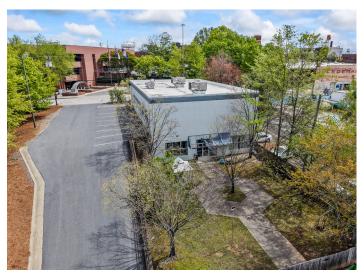

### DESCRIPTION

Fantastic stand-alone office building in downtown Winston-Salem! The building is  $\pm 8,000$  SF spread over 2 levels. It features a lobby/reception area, several private offices, large open work areas, an elevator, a break room, and ample storage. Great surface parking, large exterior courtyard, and a versatile floorplan. Formerly a daycare, but could easily accommodate a variety of office uses.

### **KEY FEATURES**

- Stand-alone office building in downtown Winston-Salem
- ±4,000 8,000 SF available
- Features a lobby/reception area, several private offices, large open work areas, an elevator, a break room, and ample storage
- Surface parking
- Large exterior courtyard

# DESCRIPTION

Fantastic stand-alone office building in downtown Winston-Salem! The building is ±8,000 SF spread over 2 levels. It features a lobby/reception area, several private offices, large open work areas, an elevator, a break room, and ample storage. Great surface parking, large exterior courtyard, and a versatile floorplan. Formerly a daycare, but could easily accommodate a variety of office uses.