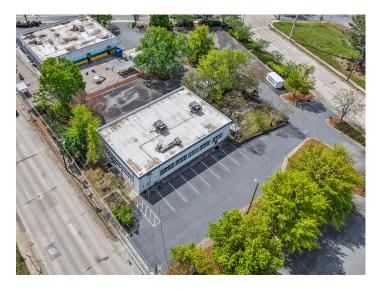

### DESCRIPTION

Fantastic stand-alone office building in downtown Winston-Salem! The building is  $\pm 8,000$  SF spread over 2 levels. It features a lobby/reception area, several private offices, large open work areas, an elevator, a break room, and ample storage. Great surface parking, large exterior courtyard, and a versatile floorplan. Formerly a daycare, but could easily accommodate a variety of office uses.

### **KEY FEATURES**

- Stand-alone office building in downtown Winston-Salem
- ±4,000 8,000 SF available
- Features a lobby/reception area, several private offices, large open work areas, an elevator, a break room, and ample storage
- Surface parking
- Large exterior courtyard

# DESCRIPTION

Fantastic stand-alone office building in downtown Winston-Salem! The building is ±8,000 SF spread over 2 levels. It features a lobby/reception area, several private offices, large open work areas, an elevator, a break room, and ample storage. Great surface parking, large exterior courtyard, and a versatile floorplan. Formerly a daycare, but could easily accommodate a variety of office uses.