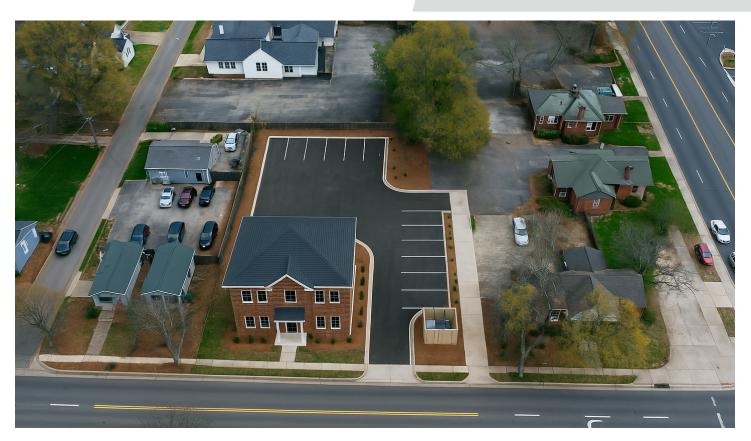

#### DESCRIPTION

Development opportunity approved by the Mooresville UDO. ±0.56 acres site accessible from Gum Street and W. Statesville Avenue. Perfect for office, medical, or commercial mixed-use development. Downtown-adjacent in North Carolina's fastest growing city. Excellent demographics and visibility in an A+ market. Owner will sell, joint venture, or owner finance.