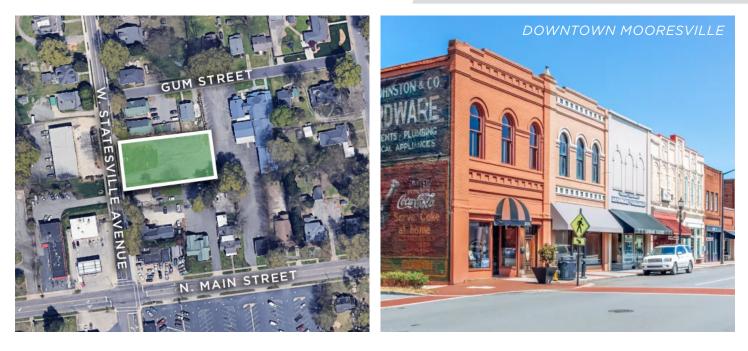

127 W. STATESVILLE AVENUE, MOORESVILLE, NC 28115

#### DESCRIPTION

Development opportunity approved by the Mooresville UDO. ±0.56 acres site accessible from Gum Street and W. Statesville Avenue. Perfect for office, medical, or commercial mixed-use development. Downtown-adjacent in North Carolina's fastest growing city. Excellent demographics and visibility in an A+ market. Owner will sell, joint venture, or owner finance.

#### **PROPERTY INFORMATION**

| PROPERTY TYPE | Land | PROPERTY SUBTYPE | Office/Medical, Commercial<br>Mixed-Use |
|---------------|------|------------------|-----------------------------------------|
| ACRES ±       | 0.56 | ΤΑΧ ΡΙΝ          | 4667-33-8682                            |