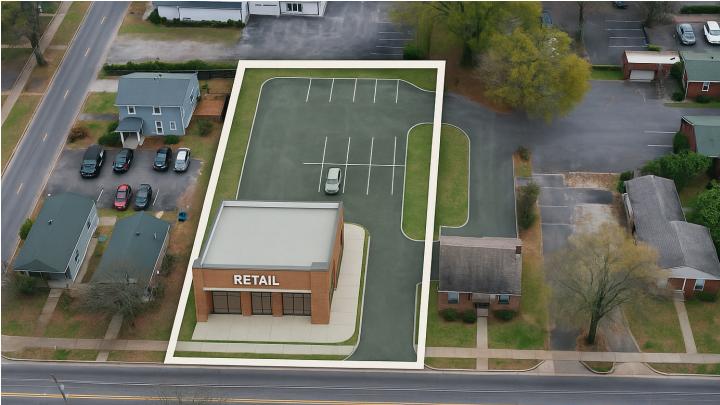

#### DESCRIPTION

Development opportunity approved by the Mooresville UDO. ±0.56 acres site accessible from Gum Street and W. Statesville Avenue. Perfect for office, medical, or commercial mixed-use development. Downtown-adjacent in North Carolina's fastest growing city. Excellent demographics and visibility in an A+ market. Owner will sell, joint venture, or owner finance.