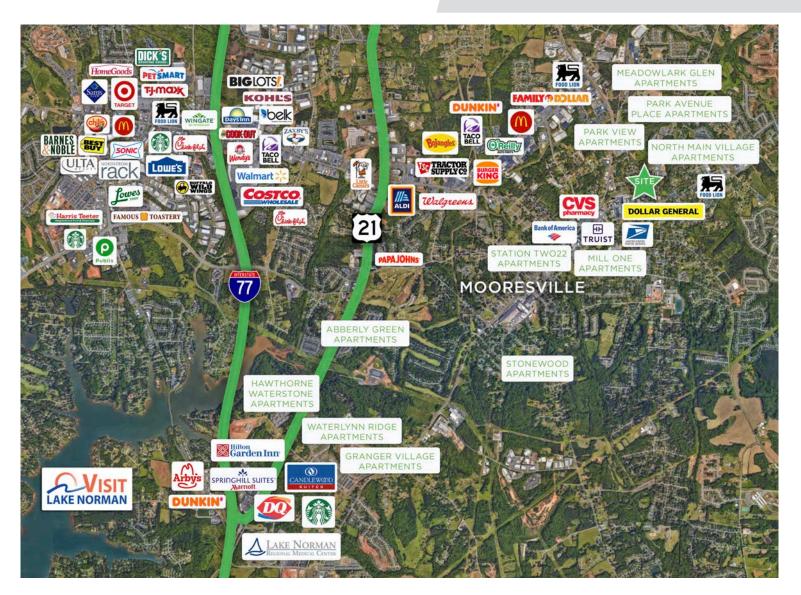

#### DESCRIPTION

Development opportunity approved by the Mooresville UDO. ±0.56 acres site accessible from Gum Street and W. Statesville Avenue. Perfect for office, medical, or commercial mixed-use development. Downtown-adjacent in North Carolina's fastest growing city. Excellent demographics and visibility in an A+ market. Owner will sell, joint venture, or owner finance.

#### **MOORESVILLE,** NORTH CAROLINA

Mooresville is located in the southwestern section of Iredell County, North Carolina, and is a part of the fast-growing Charlotte metropolitan area. The city is the most populous municipality in Iredell County. It is located approximately 25 miles north of Charlotte. Mooresville is the corporate headquarters of Lowe's Companies, Inc., one of the largest home improvement retailers in the world. Lowe's has a significant presence in the town, employing thousands of residents and contributing to the local economy. Mooresville is also known as the home of many NASCAR racing teams and drivers, along with an IndyCar team and its drivers, as well as racing technology suppliers. Mooresville is situated on the shores of Lake Norman, a large man- made lake created by the construction of the Cowans Ford Dam on the Catawba River. Lake Norman offers various recreational activities, including boating, fishing, and water sports, and it attracts many visitors and residents who enjoy its scenic beauty.

#### MOORESVILLE, NORTH CAROLINA

- • #1 FASTEST GROWING CITY IN NORTH CAROLINA GOBankingRates, 2023
- • #1 LOWEST TAX RATE IN CHARLOTTE REGION NC Department of Commerce, 2023
- • #1 COUNTY FOR ECONOMIC GROWTH (CHARLOTTE METRO) Charlotte Business Journal, 2023

- • #2 FASTEST NC COUNTY POPULATION GROWTH Charlotte Business Journal, 2023
- • #2 FASTEST GROWING RETAIL SECTOR IN NC NC Department of Commerce, 2023
- • #14 BEST COUNTIES TO LIVE IN NC Niche 2023

127 W. STATESVILLE AVENUE, MOORESVILLE, NC 28115