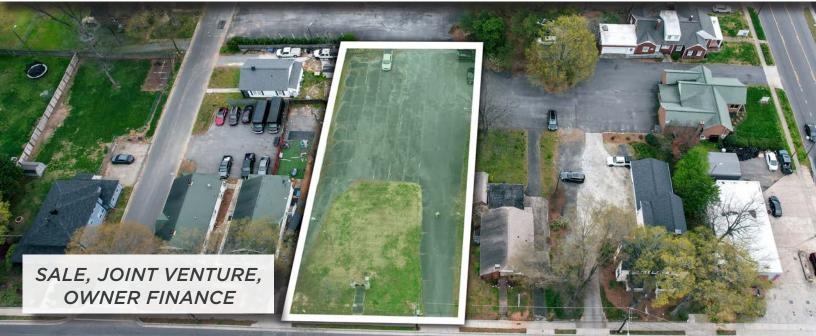

#### **PROPERTY HIGHLIGHTS**

| PROPERTY TYPE | Land: Office/Medical,<br>Commercial Mixed-Use |  |
|---------------|-----------------------------------------------|--|
| ACRES ±       | 0.56                                          |  |
| SALE PRICE    | \$950,000                                     |  |

#### DESCRIPTION

Development opportunity approved by the Mooresville UDO. ±0.56 acres site accessible from Gum Street and W. Statesville Avenue. Perfect for office, medical, or commercial mixed-use development. Downtown-adjacent in North Carolina's fastest growing city. Excellent demographics and visibility in an A+ market. Owner will sell, joint venture, or owner finance.

#### **PROPERTY INFORMATION**

| PROPERTY TYPE | Land | PROPERTY SUBTYPE | Office/Medical, Commercial<br>Mixed-Use |
|---------------|------|------------------|-----------------------------------------|
| ACRES ±       | 0.56 | ΤΑΧ ΡΙΝ          | 4667-33-8682                            |

#### **PRICING & TERMS**

SALE PRICE

\$950,000