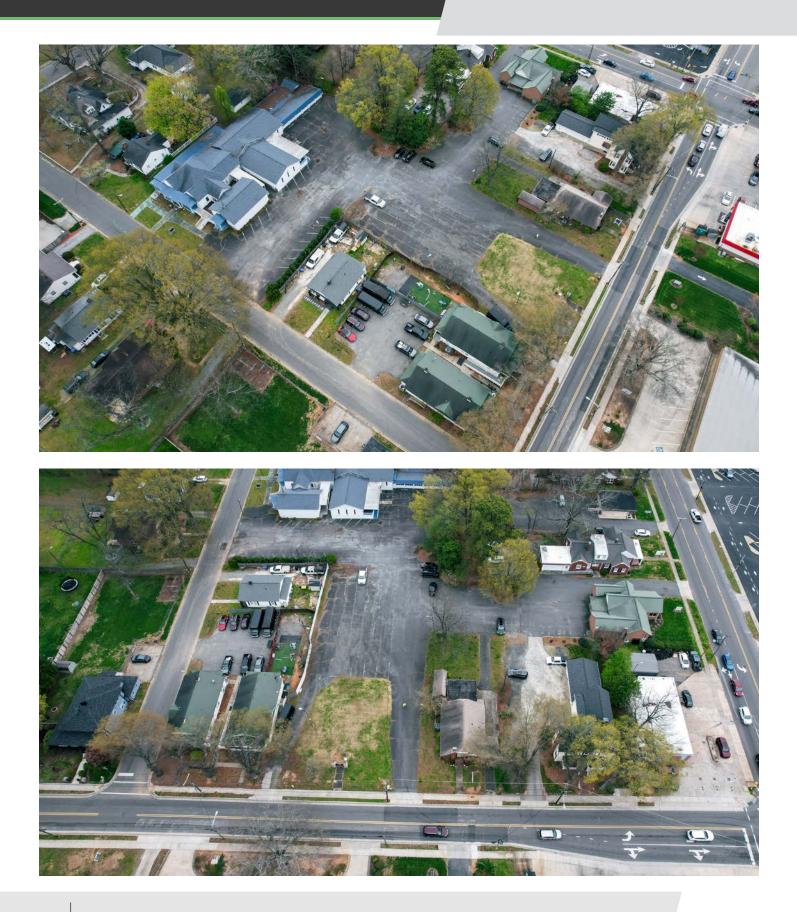

#### DESCRIPTION

Development opportunity approved by the Mooresville UDO. ±0.56 acres site accessible from Gum Street and W. Statesville Avenue. Perfect for office, medical, or commercial mixed-use development. Downtown-adjacent in North Carolina's fastest growing city. Excellent demographics and visibility in an A+ market. Owner will sell, joint venture, or owner finance.

#### **PROPERTY INFORMATION**

| PROPERTY TYPE | Land | PROPERTY SUBTYPE | Office/Medical, Commercial<br>Mixed-Use |
|---------------|------|------------------|-----------------------------------------|
| ACRES ±       | 0.56 | ΤΑΧ ΡΙΝ          | 4667-33-8682                            |