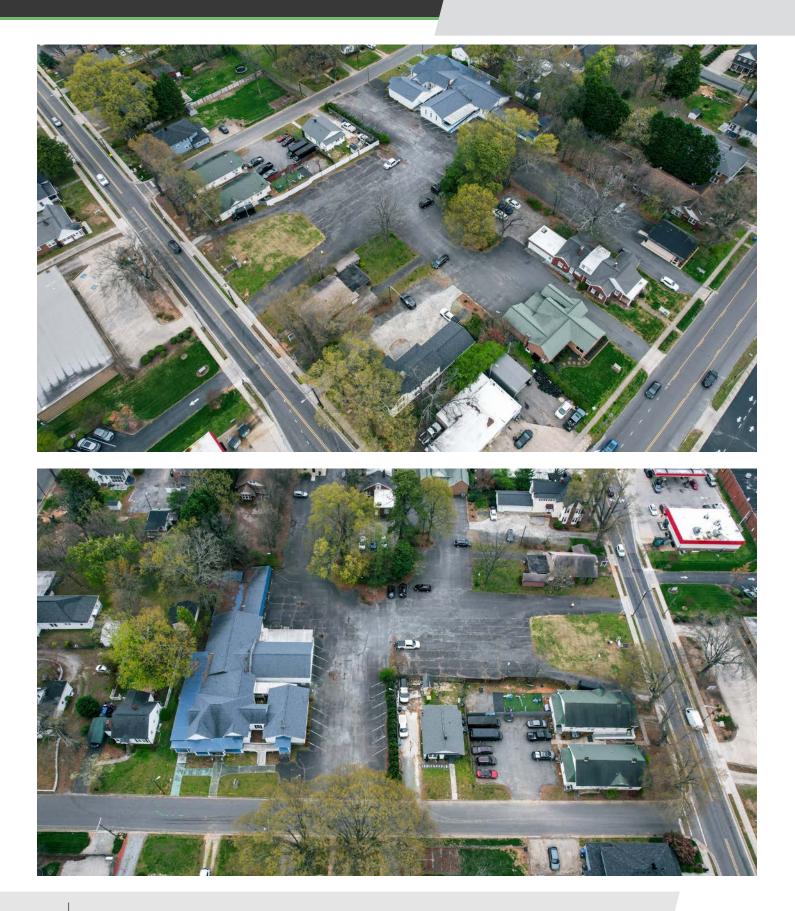

#### DESCRIPTION

Development opportunity approved by the Mooresville UDO. ±0.56 acres site accessible from Gum Street and W. Statesville Avenue. Perfect for office, medical, or commercial mixed-use development. Downtown-adjacent in North Carolina's fastest growing city. Excellent demographics and visibility in an A+ market. Owner will sell, joint venture, or owner finance.