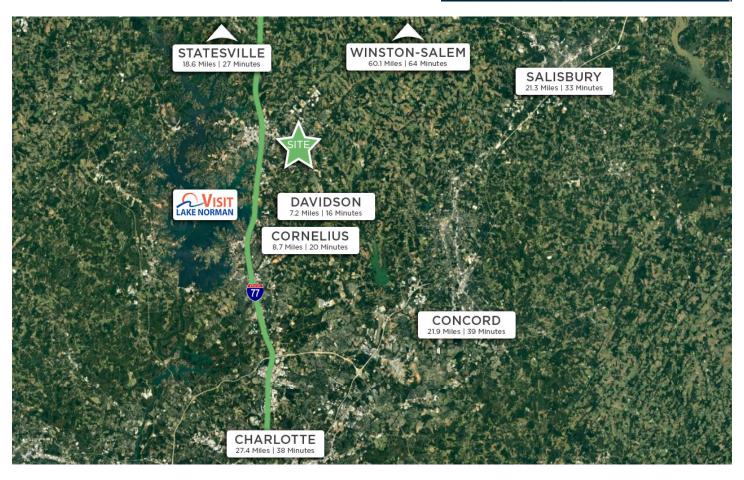

#### **MOORESVILLE,** NORTH CAROLINA

Mooresville is located in the southwestern section of Iredell County, North Carolina, and is a part of the fast-growing Charlotte metropolitan area. The city is the most populous municipality in Iredell County. It is located approximately 25 miles north of Charlotte. Mooresville is the corporate headquarters of Lowe's Companies, Inc., one of the largest home improvement retailers in the world. Lowe's has a significant presence in the town, employing thousands of residents and contributing to the local economy. Mooresville is also known as the home of many NASCAR racing teams and drivers, along with an IndyCar team and its drivers, as well as racing technology suppliers. Mooresville is situated on the shores of Lake Norman, a large man- made lake created by the construction of the Cowans Ford Dam on the Catawba River. Lake Norman offers various recreational activities, including boating, fishing, and water sports, and it attracts many visitors and residents who enjoy its scenic beauty.