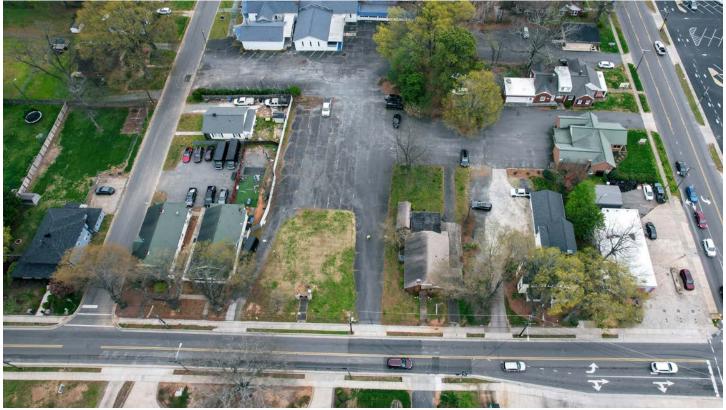

#### PROPERTY HIGHLIGHTS

| PROPERTY TYPE | Land: Office/Medical,<br>Commercial Mixed-Use |  |
|---------------|-----------------------------------------------|--|
| ACRES ±       | 0.56                                          |  |
| SALE PRICE    | \$749,000                                     |  |

#### DESCRIPTION

Development opportunity approved by the Mooresville UDO. ±0.56 acres site accessible from Gum Street and W. Statesville Avenue. Perfect for office, medical, or commercial mixed-use development. Downtown-adjacent in North Carolina's fastest growing city. Excellent demographics and visibility in an A+ market. Owner will sell, joint venture, or owner finance.

#### PROPERTY INFORMATION

| PROPERTY TYPE | Land | PROPERTY SUBTYPE | Office/Medical, Commercial<br>Mixed-Use |
|---------------|------|------------------|-----------------------------------------|
| ACRES ±       | 0.56 | TAX PIN          | 4667-33-8682                            |

#### **DESCRIPTION**

Development opportunity approved by the Mooresville UDO. ±0.56 acres site accessible from Gum Street and W. Statesville Avenue. Perfect for office, medical, or commercial mixed-use development. Downtown-adjacent in North Carolina's fastest growing city. Excellent demographics and visibility in an A+ market. Owner will sell, joint venture, or owner finance.