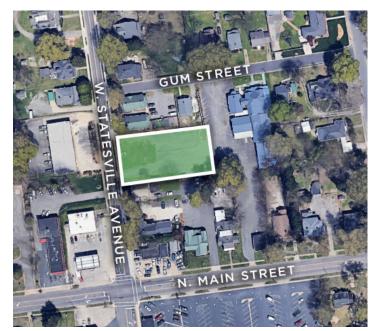

#### DESCRIPTION

Development opportunity approved by the Mooresville UDO. ±0.56 acres site accessible from Gum Street and W. Statesville Avenue. Perfect for office, medical, or commercial mixed-use development. Downtown-adjacent in North Carolina's fastest growing city. Excellent demographics and visibility in an A+ market. Owner will sell, joint venture, or owner finance.

#### **DESCRIPTION**

Development opportunity approved by the Mooresville UDO. ±0.56 acres site accessible from Gum Street and W. Statesville Avenue. Perfect for office, medical, or commercial mixed-use development. Downtown-adjacent in North Carolina's fastest growing city. Excellent demographics and visibility in an A+ market. Owner will sell, joint venture, or owner finance.