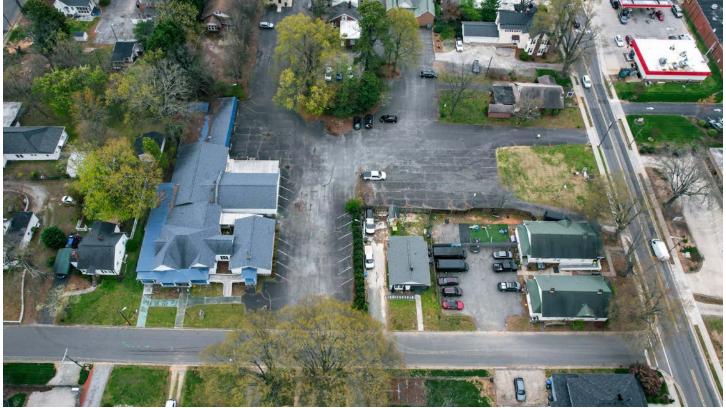

#### PROPERTY HIGHLIGHTS

| PROPERTY TYPE | Land: Office/Medical,<br>Commercial Mixed-Use |  |
|---------------|-----------------------------------------------|--|
| ACRES ±       | 0.56                                          |  |
| SALE PRICE    | \$749,000                                     |  |

#### DESCRIPTION

Development opportunity approved by the Mooresville UDO. ±0.56 acres site accessible from Gum Street and W. Statesville Avenue. Perfect for office, medical, or commercial mixed-use development. Downtown-adjacent in North Carolina's fastest growing city. Excellent demographics and visibility in an A+ market. Owner will sell, joint venture, or owner finance.

#### PROPERTY INFORMATION

| PROPERTY TYPE | Land | PROPERTY SUBTYPE | Office/Medical, Commercial<br>Mixed-Use |
|---------------|------|------------------|-----------------------------------------|
| ACRES ±       | 0.56 | TAX PIN          | 4667-33-8682                            |

#### **DESCRIPTION**

Development opportunity approved by the Mooresville UDO. ±0.56 acres site accessible from Gum Street and W. Statesville Avenue. Perfect for office, medical, or commercial mixed-use development. Downtown-adjacent in North Carolina's fastest growing city. Excellent demographics and visibility in an A+ market. Owner will sell, joint venture, or owner finance.