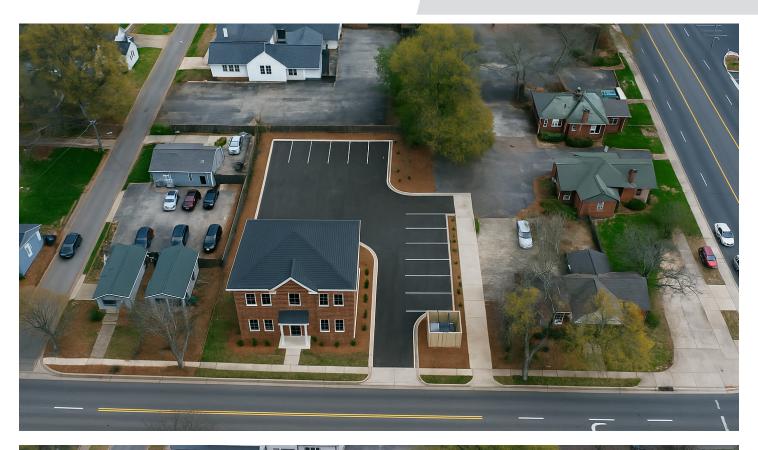

#### DESCRIPTION

Development opportunity approved by the Mooresville UDO. ±0.56 acres site accessible from Gum Street and W. Statesville Avenue. Perfect for office, medical, or commercial mixed-use development. Downtown-adjacent in North Carolina's fastest growing city. Excellent demographics and visibility in an A+ market. Owner will sell, joint venture, or owner finance.

#### **DESCRIPTION**

Development opportunity approved by the Mooresville UDO. ±0.56 acres site accessible from Gum Street and W. Statesville Avenue. Perfect for office, medical, or commercial mixed-use development. Downtown-adjacent in North Carolina's fastest growing city. Excellent demographics and visibility in an A+ market. Owner will sell, joint venture, or owner finance.