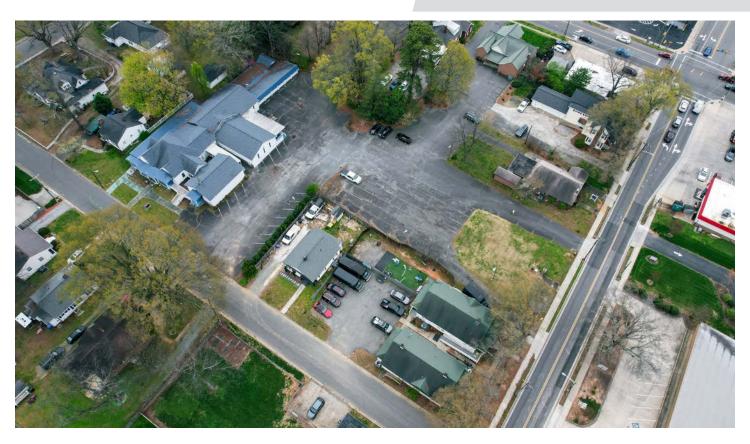

#### PROPERTY HIGHLIGHTS

| PROPERTY TYPE | Land: Office/Medical,<br>Commercial Mixed-Use |  |
|---------------|-----------------------------------------------|--|
| ACRES ±       | 0.56                                          |  |
| SALE PRICE    | \$749,000                                     |  |

#### DESCRIPTION

Development opportunity approved by the Mooresville UDO. ±0.56 acres site accessible from Gum Street and W. Statesville Avenue. Perfect for office, medical, or commercial mixed-use development. Downtown-adjacent in North Carolina's fastest growing city. Excellent demographics and visibility in an A+ market. Owner will sell, joint venture, or owner finance.

#### PROPERTY INFORMATION

| PROPERTY TYPE | Land | PROPERTY SUBTYPE | Office/Medical, Commercial<br>Mixed-Use |
|---------------|------|------------------|-----------------------------------------|
| ACRES ±       | 0.56 | TAX PIN          | 4667-33-8682                            |

#### **DESCRIPTION**

Development opportunity approved by the Mooresville UDO. ±0.56 acres site accessible from Gum Street and W. Statesville Avenue. Perfect for office, medical, or commercial mixed-use development. Downtown-adjacent in North Carolina's fastest growing city. Excellent demographics and visibility in an A+ market. Owner will sell, joint venture, or owner finance.