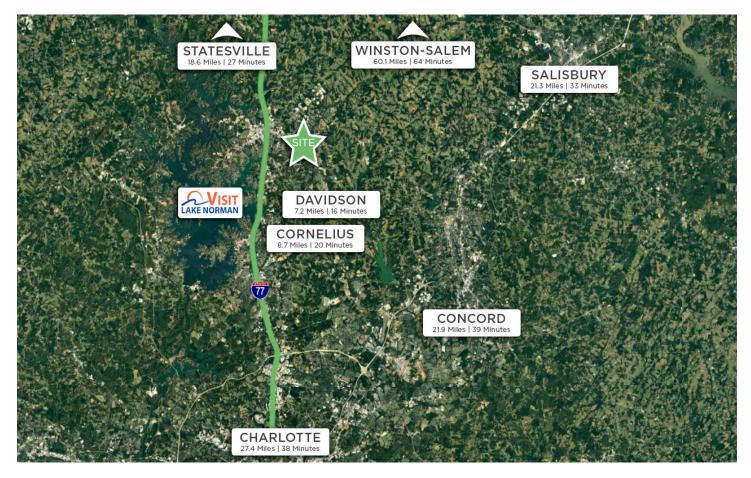

#### MOORESVILLE, NORTH CAROLINA

Mooresville is located in the southwestern section of Iredell County, North Carolina, and is a part of the fast-growing Charlotte metropolitan area. The city is the most populous municipality in Iredell County. It is located approximately 25 miles north of Charlotte. Mooresville is the corporate headquarters of Lowe's Companies, Inc., one of the largest home improvement retailers in the world. Lowe's has a significant presence in the town, employing thousands of residents and contributing to the local economy. Mooresville is also known as the home of many NASCAR racing teams and drivers, along with an IndyCar team and its drivers, as well as racing technology suppliers. Mooresville is situated on the shores of Lake Norman, a large man- made lake created by the construction of the Cowans Ford Dam on the Catawba River. Lake Norman offers various recreational activities, including boating, fishing, and water sports, and it attracts many visitors and residents who enjoy its scenic beauty.