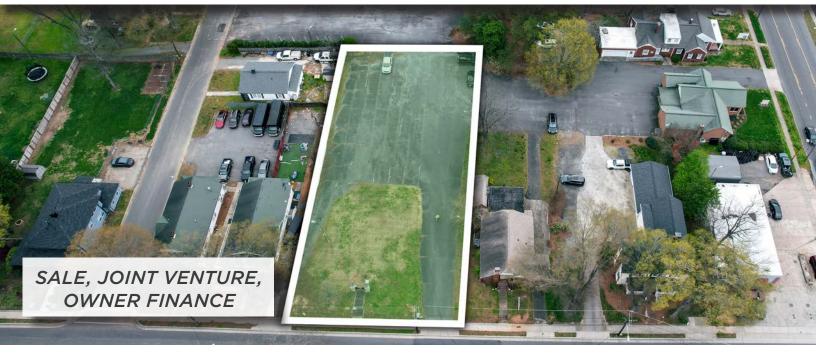

#### DESCRIPTION

Development opportunity approved by the Mooresville UDO. ±0.56 acres site accessible from Gum Street and W. Statesville Avenue. Perfect for office, medical, or commercial mixed-use development. Downtown-adjacent in North Carolina's fastest growing city. Excellent demographics and visibility in an A+ market. Owner will sell, joint venture, or owner finance.

#### **DESCRIPTION**

Development opportunity approved by the Mooresville UDO. ±0.56 acres site accessible from Gum Street and W. Statesville Avenue. Perfect for office, medical, or commercial mixed-use development. Downtown-adjacent in North Carolina's fastest growing city. Excellent demographics and visibility in an A+ market. Owner will sell, joint venture, or owner finance.