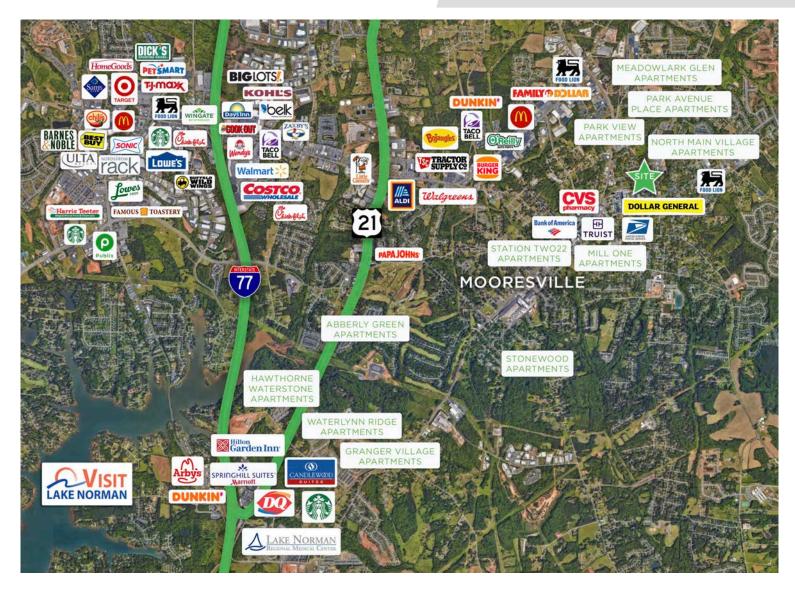

#### MOORESVILLE, NORTH CAROLINA

Mooresville is located in the southwestern section of Iredell County, North Carolina, and is a part of the fast-growing Charlotte metropolitan area. The city is the most populous municipality in Iredell County. It is located approximately 25 miles north of Charlotte. Mooresville is the corporate headquarters of Lowe's Companies, Inc., one of the largest home improvement retailers in the world. Lowe's has a significant presence in the town, employing thousands of residents and contributing to the local economy. Mooresville is also known as the home of many NASCAR racing teams and drivers, along with an IndyCar team and its drivers, as well as racing technology suppliers. Mooresville is situated on the shores of Lake Norman, a large man- made lake created by the construction of the Cowans Ford Dam on the Catawba River. Lake Norman offers various recreational activities, including boating, fishing, and water sports, and it attracts many visitors and residents who enjoy its scenic beauty.