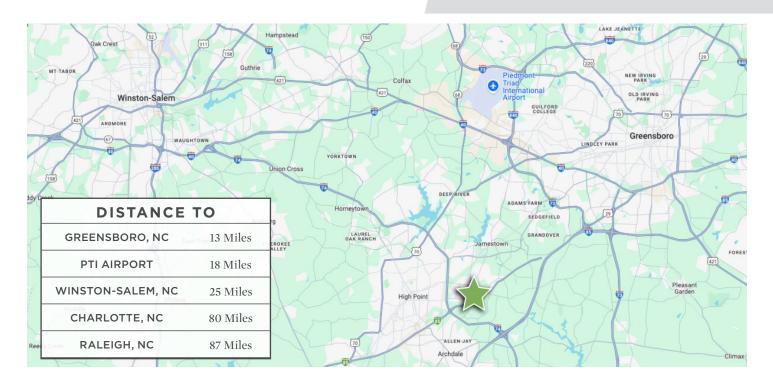

### DESCRIPTION

Prime development opportunity!  $\pm 14.19$  acres zoned LI, with multiple conceptual layouts available. Extremely convenient to US 29, I-74, and I-85. This site has been preliminarily laid out for up to  $\pm 80,000$  SF, but could accommodate a multitude of other uses, including industrial outdoor storage, multiple flex/warehouse buildings, and more. 93,690 Population

### DESCRIPTION

Prime development opportunity!  $\pm 14.19$  acres zoned LI, with multiple conceptual layouts available. Extremely convenient to US 29, I-74, and I-85. This site has been preliminarily laid out for up to  $\pm 80,000$  SF, but could accommodate a multitude of other uses, including industrial outdoor storage, multiple flex/warehouse buildings, and more.