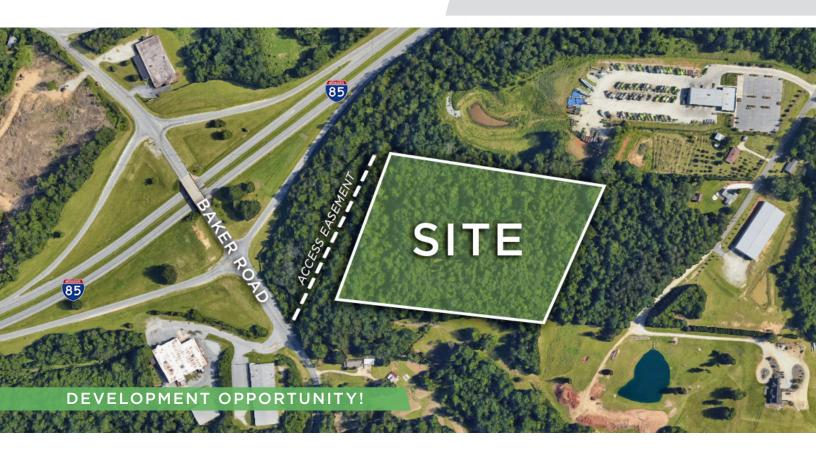

### ±14.19 ACRES FOR SALE

1926 BAKER ROAD, HIGH POINT, NC 27263

### DESCRIPTION

Prime development opportunity!  $\pm 14.19$  acres zoned LI, with multiple conceptual layouts available. Extremely convenient to US 29, I-74, and I-85. This site has been preliminarily laid out for up to  $\pm 80,000$  SF, but could accommodate a multitude of other uses, including industrial outdoor storage, multiple flex/warehouse buildings, and more. 93,690 Population

# POTENTIAL SITE PLANS