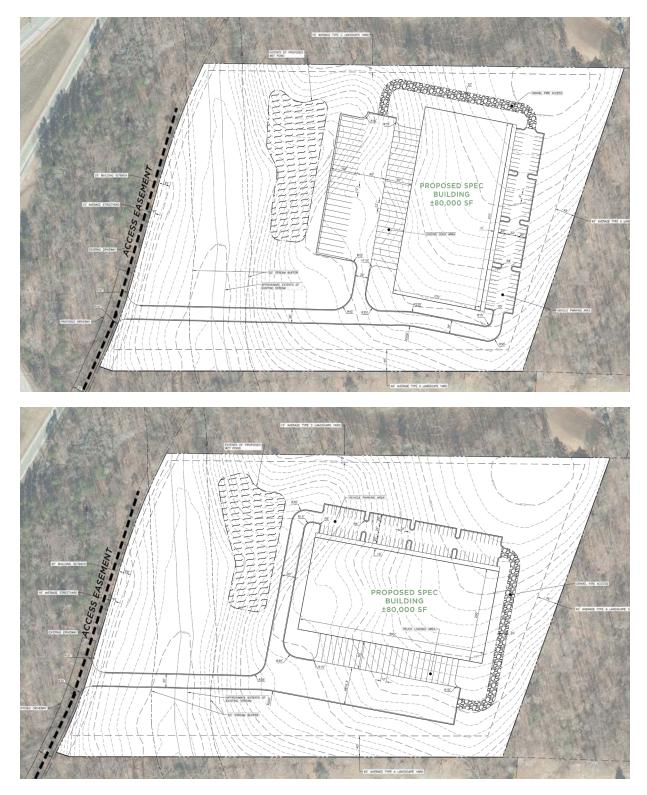

# POTENTIAL SITE PLANS

### DESCRIPTION

Prime development opportunity!  $\pm 14.19$  acres zoned LI, with multiple conceptual layouts available. Extremely convenient to US 29, I-74, and I-85. This site has been preliminarily laid out for up to  $\pm 80,000$  SF, but could accommodate a multitude of other uses, including industrial outdoor storage, multiple flex/warehouse buildings, and more. 93,690 Population

### DESCRIPTION

Prime development opportunity!  $\pm 14.19$  acres zoned LI, with multiple conceptual layouts available. Extremely convenient to US 29, I-74, and I-85. This site has been preliminarily laid out for up to  $\pm 80,000$  SF, but could accommodate a multitude of other uses, including industrial outdoor storage, multiple flex/warehouse buildings, and more.