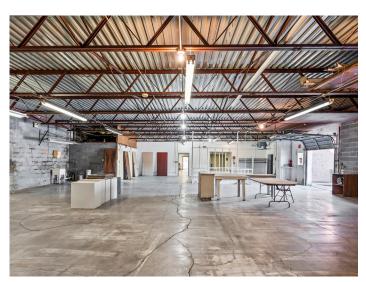

#### **DESCRIPTION**

Great industrial/flex property just north of downtown Winston-Salem! The building is ±12,272 SF with ±9,430 SF on the main level and ±2,842 SF on the lower level. The main level includes 2 dock doors, 3 restrooms, office space, and ample storage. The lower level has a private entrance, 2 restrooms, break room, and office/storage space. Surface parking is available in front. Recent improvements include roof repairs on west roof, replacement of east roof, replacement of exterior underground drainage at rear of building, trees trimmed, and abated floor tile in 3 interior locations. Located 1.2 miles from US-52, 4 miles from US-421/Salem Parkway, and 6 miles from I-40.

#### **DESCRIPTION**

Great industrial/flex property just north of downtown Winston-Salem! The building is  $\pm 12,272$  SF with  $\pm 9,430$  SF on the main level and  $\pm 2,842$  SF on the lower level. The main level includes 2 dock doors, 3 restrooms, office space, and ample storage. The lower level has a private entrance, 2 restrooms, break room, and office/storage space. Surface parking is available in front. Recent improvements include roof repairs on west roof, replacement of east roof, replacement of exterior underground drainage at rear of building, trees trimmed, and abated floor tile in 3 interior locations. Located 1.2 miles from US-52, 4 miles from US-421/Salem Parkway, and 6 miles from I-40.