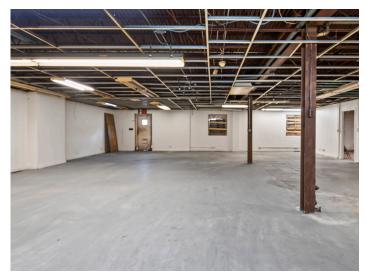

#### **DESCRIPTION**

Great industrial/flex property just north of downtown Winston-Salem! The building is ±12,272 SF with ±9,430 SF on the main level and ±2,842 SF on the lower level. The main level includes 2 dock doors, 3 restrooms, office space, and ample storage. The lower level has a private entrance, 2 restrooms, break room, and office/storage space. Surface parking is available in front. Recent improvements include roof repairs on west roof, replacement of east roof, replacement of exterior underground drainage at rear of building, trees trimmed, and abated floor tile in 3 interior locations. Located 1.2 miles from US-52, 4 miles from US-421/Salem Parkway, and 6 miles from I-40.

#### **DESCRIPTION**

Great industrial/flex property just north of downtown Winston-Salem! The building is  $\pm 12,272$  SF with  $\pm 9,430$  SF on the main level and  $\pm 2,842$  SF on the lower level. The main level includes 2 dock doors, 3 restrooms, office space, and ample storage. The lower level has a private entrance, 2 restrooms, break room, and office/storage space. Surface parking is available in front. Recent improvements include roof repairs on west roof, replacement of east roof, replacement of exterior underground drainage at rear of building, trees trimmed, and abated floor tile in 3 interior locations. Located 1.2 miles from US-52, 4 miles from US-421/Salem Parkway, and 6 miles from I-40.