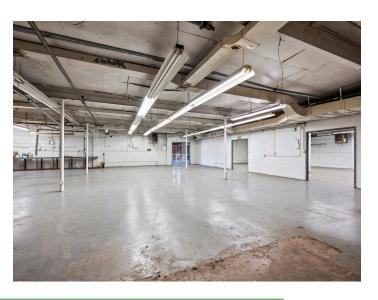

#### **DESCRIPTION**

Great industrial/flex property just north of downtown Winston-Salem! The building is ±12,272 SF with ±9,430 SF on the main level and ±2,842 SF on the lower level. The main level includes 2 dock doors, 3 restrooms, office space, and ample storage. The lower level has a private entrance, 2 restrooms, break room, and office/storage space. Surface parking is available in front. Recent improvements include roof repairs on west roof, replacement of east roof, replacement of exterior underground drainage at rear of building, trees trimmed, and abated floor tile in 3 interior locations. Located 1.2 miles from US-52, 4 miles from US-421/Salem Parkway, and 6 miles from I-40.

#### **DESCRIPTION**

Great industrial/flex property just north of downtown Winston-Salem! The building is  $\pm 12,272$  SF with  $\pm 9,430$  SF on the main level and  $\pm 2,842$  SF on the lower level. The main level includes 2 dock doors, 3 restrooms, office space, and ample storage. The lower level has a private entrance, 2 restrooms, break room, and office/storage space. Surface parking is available in front. Recent improvements include roof repairs on west roof, replacement of east roof, replacement of exterior underground drainage at rear of building, trees trimmed, and abated floor tile in 3 interior locations. Located 1.2 miles from US-52, 4 miles from US-421/Salem Parkway, and 6 miles from I-40.