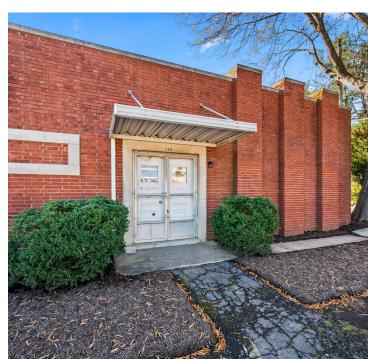

#### **DESCRIPTION**

Great industrial/flex property just north of downtown Winston-Salem! The building is ±12,272 SF with ±9,430 SF on the main level and ±2,842 SF on the lower level. The main level includes 2 dock doors, 3 restrooms, office space, and ample storage. The lower level has a private entrance, 2 restrooms, break room, and office/storage space. Surface parking is available in front. Recent improvements include roof repairs on west roof, replacement of east roof, replacement of exterior underground drainage at rear of building, trees trimmed, and abated floor tile in 3 interior locations. Located 1.2 miles from US-52, 4 miles from US-421/Salem Parkway, and 6 miles from I-40.

### **KEY FEATURES**

- Near downtown Winston-Salem
- ±12,272 SF across two levels
- Includes 2 dock doors, 5 restrooms, office space, and ample storage
- Surface parking available
- Recent roof repairs/replacements
- Located 1.2 miles from US-52, 4 miles from US-421/Salem Parkway, and 6 miles from I-40