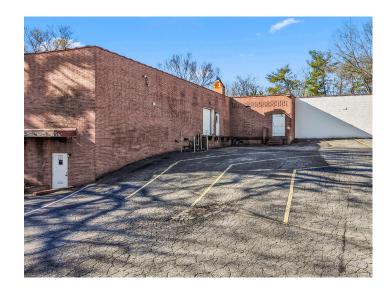

#### **DESCRIPTION**

Great industrial/flex property just north of downtown Winston-Salem! The building is ±12,272 SF with ±9,430 SF on the main level and ±2,842 SF on the lower level. The main level includes 2 dock doors, 3 restrooms, office space, and ample storage. The lower level has a private entrance, 2 restrooms, break room, and office/storage space. Surface parking is available in front. Recent improvements include roof repairs on west roof, replacement of east roof, replacement of exterior underground drainage at rear of building, trees trimmed, and abated floor tile in 3 interior locations. Located 1.2 miles from US-52, 4 miles from US-421/Salem Parkway, and 6 miles from I-40.

### **KEY FEATURES**

- Near downtown Winston-Salem
- ±12,272 SF across two levels
- Includes 2 dock doors, 5 restrooms, office space, and ample storage
- Surface parking available
- Recent roof repairs/replacements
- Located 1.2 miles from US-52, 4 miles from US-421/Salem Parkway, and 6 miles from I-40