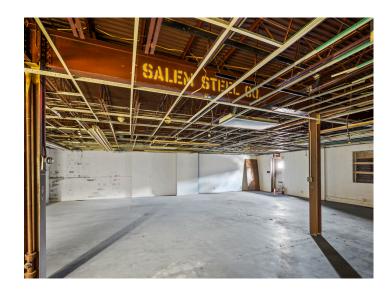

#### **DESCRIPTION**

Great industrial/flex property just north of downtown Winston-Salem! The building is ±12,272 SF with ±9,430 SF on the main level and ±2,842 SF on the lower level. The main level includes 2 dock doors, 3 restrooms, office space, and ample storage. The lower level has a private entrance, 2 restrooms, break room, and office/storage space. Surface parking is available in front. Recent improvements include roof repairs on west roof, replacement of east roof, replacement of exterior underground drainage at rear of building, trees trimmed, and abated floor tile in 3 interior locations. Located 1.2 miles from US-52, 4 miles from US-421/Salem Parkway, and 6 miles from I-40.

#### **DESCRIPTION**

Great industrial/flex property just north of downtown Winston-Salem! The building is  $\pm 12,272$  SF with  $\pm 9,430$  SF on the main level and  $\pm 2,842$  SF on the lower level. The main level includes 2 dock doors, 3 restrooms, office space, and ample storage. The lower level has a private entrance, 2 restrooms, break room, and office/storage space. Surface parking is available in front. Recent improvements include roof repairs on west roof, replacement of east roof, replacement of exterior underground drainage at rear of building, trees trimmed, and abated floor tile in 3 interior locations. Located 1.2 miles from US-52, 4 miles from US-421/Salem Parkway, and 6 miles from I-40.