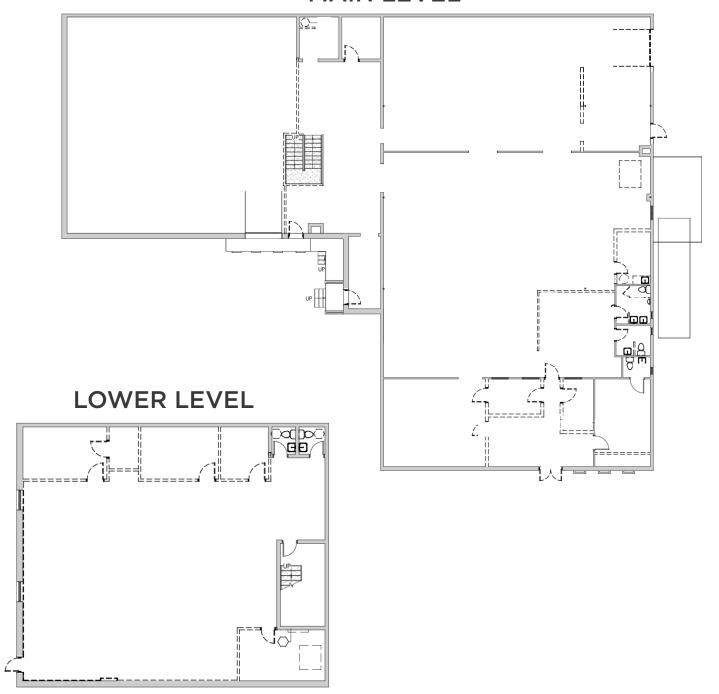

### FLOOR PLAN

### **MAIN LEVEL**

FOR SALE | WINSTON-SALEM, 27105

COMMERCIAL REAL ESTATE

#### **DESCRIPTION**

Great industrial/flex property just north of downtown Winston-Salem! The building is ±12,272 SF with ±9,430 SF on the main level and ±2,842 SF on the lower level. The main level includes 2 dock doors, 3 restrooms, office space, and ample storage. The lower level has a private entrance, 2 restrooms, break room, and office/storage space. Surface parking is available in front. Recent improvements include roof repairs on west roof, replacement of east roof, replacement of exterior underground drainage at rear of building, trees trimmed, and abated floor tile in 3 interior locations. Located 1.2 miles from US-52, 4 miles from US-421/Salem Parkway, and 6 miles from I-40.

#### **DESCRIPTION**

Great industrial/flex property just north of downtown Winston-Salem! The building is  $\pm 12,272$  SF with  $\pm 9,430$  SF on the main level and  $\pm 2,842$  SF on the lower level. The main level includes 2 dock doors, 3 restrooms, office space, and ample storage. The lower level has a private entrance, 2 restrooms, break room, and office/storage space. Surface parking is available in front. Recent improvements include roof repairs on west roof, replacement of east roof, replacement of exterior underground drainage at rear of building, trees trimmed, and abated floor tile in 3 interior locations. Located 1.2 miles from US-52, 4 miles from US-421/Salem Parkway, and 6 miles from I-40.