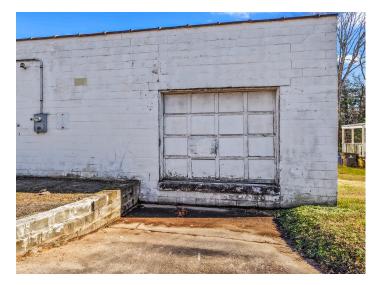

#### **DESCRIPTION**

Great industrial/flex property just north of downtown Winston-Salem! The building is ±12,272 SF with ±9,430 SF on the main level and ±2,842 SF on the lower level. The main level includes 2 dock doors, 3 restrooms, office space, and ample storage. The lower level has a private entrance, 2 restrooms, break room, and office/storage space. Surface parking is available in front. Recent improvements include roof repairs on west roof, replacement of east roof, replacement of exterior underground drainage at rear of building, trees trimmed, and abated floor tile in 3 interior locations. Located 1.2 miles from US-52, 4 miles from US-421/Salem Parkway, and 6 miles from I-40.

#### **DESCRIPTION**

Great industrial/flex property just north of downtown Winston-Salem! The building is  $\pm 12,272$  SF with  $\pm 9,430$  SF on the main level and  $\pm 2,842$  SF on the lower level. The main level includes 2 dock doors, 3 restrooms, office space, and ample storage. The lower level has a private entrance, 2 restrooms, break room, and office/storage space. Surface parking is available in front. Recent improvements include roof repairs on west roof, replacement of east roof, replacement of exterior underground drainage at rear of building, trees trimmed, and abated floor tile in 3 interior locations. Located 1.2 miles from US-52, 4 miles from US-421/Salem Parkway, and 6 miles from I-40.