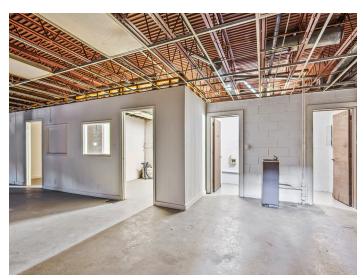

#### **DESCRIPTION**

Great industrial/flex property just north of downtown Winston-Salem! The building is ±12,272 SF with ±9,430 SF on the main level and ±2,842 SF on the lower level. The main level includes 2 dock doors, 3 restrooms, office space, and ample storage. The lower level has a private entrance, 2 restrooms, break room, and office/storage space. Surface parking is available in front. Recent improvements include roof repairs on west roof, replacement of east roof, replacement of exterior underground drainage at rear of building, trees trimmed, and abated floor tile in 3 interior locations. Located 1.2 miles from US-52, 4 miles from US-421/Salem Parkway, and 6 miles from I-40.

#### **DESCRIPTION**

Great industrial/flex property just north of downtown Winston-Salem! The building is  $\pm 12,272$  SF with  $\pm 9,430$  SF on the main level and  $\pm 2,842$  SF on the lower level. The main level includes 2 dock doors, 3 restrooms, office space, and ample storage. The lower level has a private entrance, 2 restrooms, break room, and office/storage space. Surface parking is available in front. Recent improvements include roof repairs on west roof, replacement of east roof, replacement of exterior underground drainage at rear of building, trees trimmed, and abated floor tile in 3 interior locations. Located 1.2 miles from US-52, 4 miles from US-421/Salem Parkway, and 6 miles from I-40.