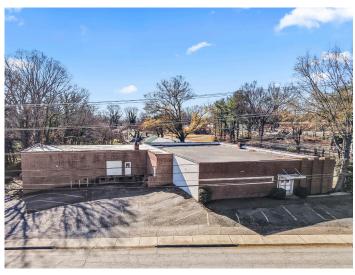

#### **DESCRIPTION**

Great industrial/flex property just north of downtown Winston-Salem! The building is ±12,272 SF with ±9,430 SF on the main level and ±2,842 SF on the lower level. The main level includes 2 dock doors, 3 restrooms, office space, and ample storage. The lower level has a private entrance, 2 restrooms, break room, and office/storage space. Surface parking is available in front. Recent improvements include roof repairs on west roof, replacement of east roof, replacement of exterior underground drainage at rear of building, trees trimmed, and abated floor tile in 3 interior locations. Located 1.2 miles from US-52, 4 miles from US-421/Salem Parkway, and 6 miles from I-40.

### **KEY FEATURES**

- Near downtown Winston-Salem
- ±12,272 SF across two levels
- Includes 2 dock doors, 5 restrooms, office space, and ample storage
- Surface parking available
- Recent roof repairs/replacements
- Located 1.2 miles from US-52, 4 miles from US-421/Salem Parkway, and 6 miles from I-40

### PROPERTY INFORMATION

| PROPERTY TYPE  | Industrial/Flex | RESTROOMS         | 5           |
|----------------|-----------------|-------------------|-------------|
| AVAILABLE SF ± | 12,272          | BUILDING EXTERIOR | Brick/Block |
| FLOORS         | 2               | ROOF TYPE         | Flat        |
| YEAR BUILT     | 1957/1965       | FLOORING          | Concrete    |
| PARKING        | Surface         | ZONING            | НВ          |