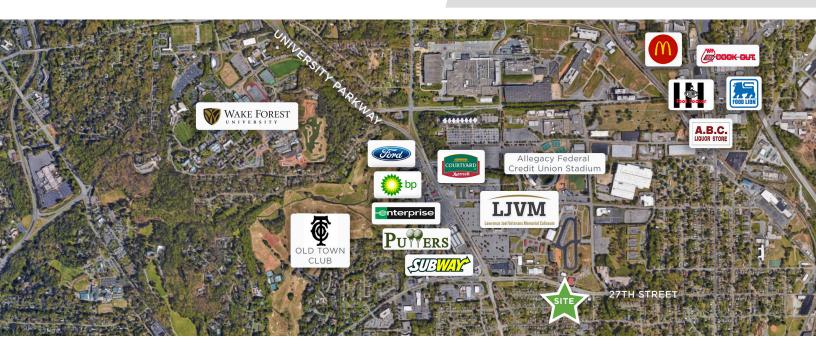

#### **DESCRIPTION**

Great industrial/flex property just north of downtown Winston-Salem! The building is ±12,272 SF with ±9,430 SF on the main level and ±2,842 SF on the lower level. The main level includes 2 dock doors, 3 restrooms, office space, and ample storage. The lower level has a private entrance, 2 restrooms, break room, and office/storage space. Surface parking is available in front. Recent improvements include roof repairs on west roof, replacement of east roof, replacement of exterior underground drainage at rear of building, trees trimmed, and abated floor tile in 3 interior locations. Located 1.2 miles from US-52, 4 miles from US-421/Salem Parkway, and 6 miles from I-40.

#### **DESCRIPTION**

Great industrial/flex property just north of downtown Winston-Salem! The building is  $\pm 12,272$  SF with  $\pm 9,430$  SF on the main level and  $\pm 2,842$  SF on the lower level. The main level includes 2 dock doors, 3 restrooms, office space, and ample storage. The lower level has a private entrance, 2 restrooms, break room, and office/storage space. Surface parking is available in front. Recent improvements include roof repairs on west roof, replacement of east roof, replacement of exterior underground drainage at rear of building, trees trimmed, and abated floor tile in 3 interior locations. Located 1.2 miles from US-52, 4 miles from US-421/Salem Parkway, and 6 miles from I-40.