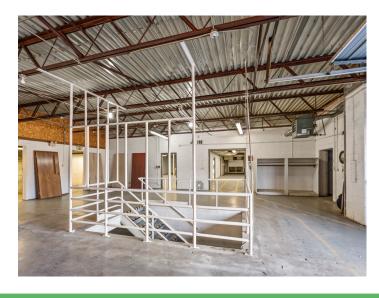

#### **DESCRIPTION**

Great industrial/flex property just north of downtown Winston-Salem! The building is ±12,272 SF with ±9,430 SF on the main level and ±2,842 SF on the lower level. The main level includes 2 dock doors, 3 restrooms, office space, and ample storage. The lower level has a private entrance, 2 restrooms, break room, and office/storage space. Surface parking is available in front. Recent improvements include roof repairs on west roof, replacement of east roof, replacement of exterior underground drainage at rear of building, trees trimmed, and abated floor tile in 3 interior locations. Located 1.2 miles from US-52, 4 miles from US-421/Salem Parkway, and 6 miles from I-40.

#### **DESCRIPTION**

Great industrial/flex property just north of downtown Winston-Salem! The building is  $\pm 12,272$  SF with  $\pm 9,430$  SF on the main level and  $\pm 2,842$  SF on the lower level. The main level includes 2 dock doors, 3 restrooms, office space, and ample storage. The lower level has a private entrance, 2 restrooms, break room, and office/storage space. Surface parking is available in front. Recent improvements include roof repairs on west roof, replacement of east roof, replacement of exterior underground drainage at rear of building, trees trimmed, and abated floor tile in 3 interior locations. Located 1.2 miles from US-52, 4 miles from US-421/Salem Parkway, and 6 miles from I-40.