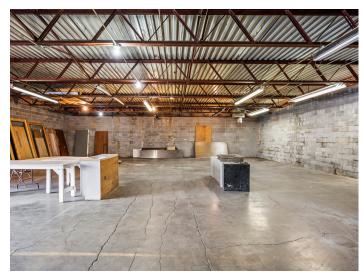

#### **DESCRIPTION**

Great industrial/flex property just north of downtown Winston-Salem! The building is ±12,272 SF with ±9,430 SF on the main level and ±2,842 SF on the lower level. The main level includes 2 dock doors, 3 restrooms, office space, and ample storage. The lower level has a private entrance, 2 restrooms, break room, and office/storage space. Surface parking is available in front. Recent improvements include roof repairs on west roof, replacement of east roof, replacement of exterior underground drainage at rear of building, trees trimmed, and abated floor tile in 3 interior locations. Located 1.2 miles from US-52, 4 miles from US-421/Salem Parkway, and 6 miles from I-40.

#### **DESCRIPTION**

Great industrial/flex property just north of downtown Winston-Salem! The building is  $\pm 12,272$  SF with  $\pm 9,430$  SF on the main level and  $\pm 2,842$  SF on the lower level. The main level includes 2 dock doors, 3 restrooms, office space, and ample storage. The lower level has a private entrance, 2 restrooms, break room, and office/storage space. Surface parking is available in front. Recent improvements include roof repairs on west roof, replacement of east roof, replacement of exterior underground drainage at rear of building, trees trimmed, and abated floor tile in 3 interior locations. Located 1.2 miles from US-52, 4 miles from US-421/Salem Parkway, and 6 miles from I-40.