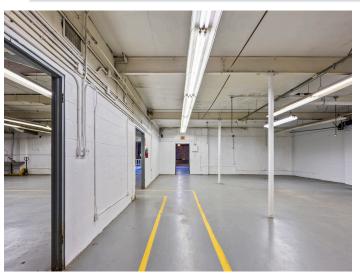

#### **DESCRIPTION**

Great industrial/flex property just north of downtown Winston-Salem! The building is ±12,272 SF with ±9,430 SF on the main level and ±2,842 SF on the lower level. The main level includes 2 dock doors, 3 restrooms, office space, and ample storage. The lower level has a private entrance, 2 restrooms, break room, and office/storage space. Surface parking is available in front. Recent improvements include roof repairs on west roof, replacement of east roof, replacement of exterior underground drainage at rear of building, trees trimmed, and abated floor tile in 3 interior locations. Located 1.2 miles from US-52, 4 miles from US-421/Salem Parkway, and 6 miles from I-40.

#### **DESCRIPTION**

Great industrial/flex property just north of downtown Winston-Salem! The building is  $\pm 12,272$  SF with  $\pm 9,430$  SF on the main level and  $\pm 2,842$  SF on the lower level. The main level includes 2 dock doors, 3 restrooms, office space, and ample storage. The lower level has a private entrance, 2 restrooms, break room, and office/storage space. Surface parking is available in front. Recent improvements include roof repairs on west roof, replacement of east roof, replacement of exterior underground drainage at rear of building, trees trimmed, and abated floor tile in 3 interior locations. Located 1.2 miles from US-52, 4 miles from US-421/Salem Parkway, and 6 miles from I-40.