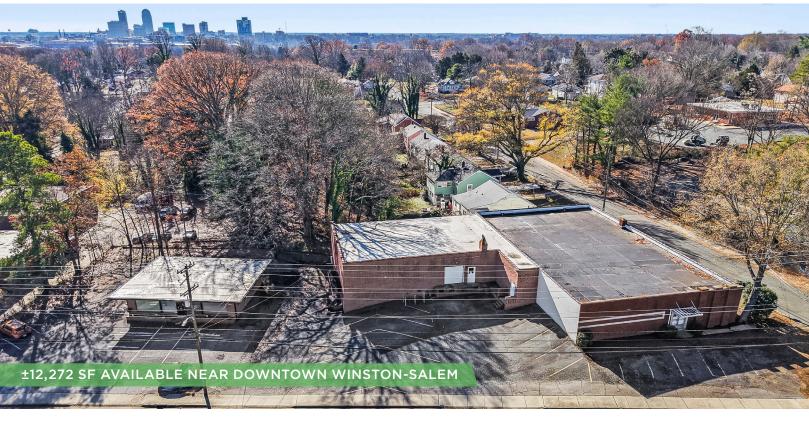

FOR SALE | WINSTON-SALEM, 27105

#### **DESCRIPTION**

Great industrial/flex property just north of downtown Winston-Salem! The building is ±12,272 SF with ±9,430 SF on the main level and ±2,842 SF on the lower level. The main level includes 2 dock doors, 3 restrooms, office space, and ample storage. The lower level has a private entrance, 2 restrooms, break room, and office/storage space. Surface parking is available in front. Recent improvements include roof repairs on west roof, replacement of east roof, replacement of exterior underground drainage at rear of building, trees trimmed, and abated floor tile in 3 interior locations. Located 1.2 miles from US-52, 4 miles from US-421/Salem Parkway, and 6 miles from I-40.

### **KEY FEATURES**

- Near downtown Winston-Salem
- ±12,272 SF across two levels
- Includes 2 dock doors, 5 restrooms, office space, and ample storage
- Surface parking available
- Recent roof repairs/replacements
- Located 1.2 miles from US-52, 4 miles from US-421/Salem Parkway, and 6 miles from I-40