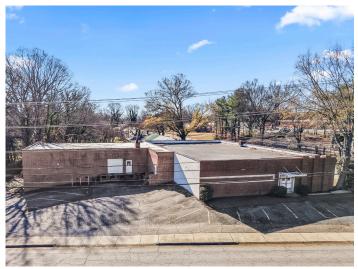

### DESCRIPTION

Great industrial/flex property just north of downtown Winston-Salem! The building is ±12,272 SF with ±9,430 SF on the main level and ±2,842 SF on the lower level. The main level includes 2 dock doors, 3 restrooms, office space, and ample storage. The lower level has a private entrance, 2 restrooms, break room, and office/storage space. Surface parking is available in front. Recent improvements include roof repairs on west roof, replacement of east roof, replacement of exterior underground drainage at rear of building, trees trimmed, and abated floor tile in 3 interior locations. Located 1.2 miles from US-52, 4 miles from US-421/Salem Parkway, and 6 miles from I-40.

#### DESCRIPTION

Great industrial/flex property just north of downtown Winston-Salem! The building is ±12,272 SF with ±9,430 SF on the main level and ±2,842 SF on the lower level. The main level includes 2 dock doors, 3 restrooms, office space, and ample storage. The lower level has a private entrance, 2 restrooms, break room, and office/storage space. Surface parking is available in front. Recent improvements include roof repairs on west roof, replacement of east roof, replacement of exterior underground drainage at rear of building, trees trimmed, and abated floor tile in 3 interior locations. Located 1.2 miles from US-52, 4 miles from US-421/Salem Parkway, and 6 miles from I-40.