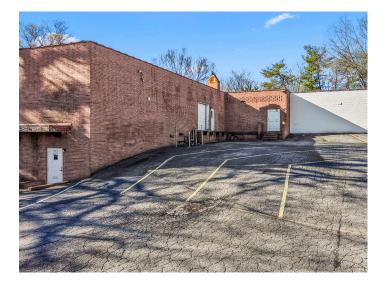

### DESCRIPTION

Great industrial/flex property just north of downtown Winston-Salem! The building is ±12,272 SF with ±9,430 SF on the main level and ±2,842 SF on the lower level. The main level includes 2 dock doors, 3 restrooms, office space, and ample storage. The lower level has a private entrance, 2 restrooms, break room, and office/storage space. Surface parking is available in front. Recent improvements include roof repairs on west roof, replacement of east roof, replacement of exterior underground drainage at rear of building, trees trimmed, and abated floor tile in 3 interior locations. Located 1.2 miles from US-52, 4 miles from US-421/Salem Parkway, and 6 miles from I-40.

#### DESCRIPTION

Great industrial/flex property just north of downtown Winston-Salem! The building is ±12,272 SF with ±9,430 SF on the main level and ±2,842 SF on the lower level. The main level includes 2 dock doors, 3 restrooms, office space, and ample storage. The lower level has a private entrance, 2 restrooms, break room, and office/storage space. Surface parking is available in front. Recent improvements include roof repairs on west roof, replacement of east roof, replacement of exterior underground drainage at rear of building, trees trimmed, and abated floor tile in 3 interior locations. Located 1.2 miles from US-52, 4 miles from US-421/Salem Parkway, and 6 miles from I-40.