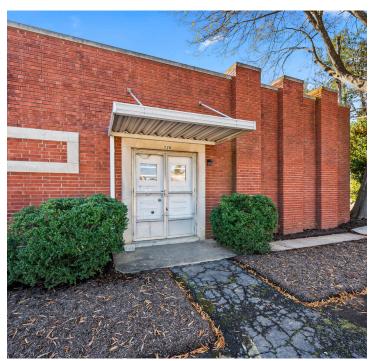

### DESCRIPTION

Great industrial/flex property just north of downtown Winston-Salem! The building is ±12,272 SF with ±9,430 SF on the main level and ±2,842 SF on the lower level. The main level includes 2 dock doors, 3 restrooms, office space, and ample storage. The lower level has a private entrance, 2 restrooms, break room, and office/storage space. Surface parking is available in front. Recent improvements include roof repairs on west roof, replacement of east roof, replacement of exterior underground drainage at rear of building, trees trimmed, and abated floor tile in 3 interior locations. Located 1.2 miles from US-52, 4 miles from US-421/Salem Parkway, and 6 miles from I-40.

#### DESCRIPTION

Great industrial/flex property just north of downtown Winston-Salem! The building is ±12,272 SF with ±9,430 SF on the main level and ±2,842 SF on the lower level. The main level includes 2 dock doors, 3 restrooms, office space, and ample storage. The lower level has a private entrance, 2 restrooms, break room, and office/storage space. Surface parking is available in front. Recent improvements include roof repairs on west roof, replacement of east roof, replacement of exterior underground drainage at rear of building, trees trimmed, and abated floor tile in 3 interior locations. Located 1.2 miles from US-52, 4 miles from US-421/Salem Parkway, and 6 miles from I-40.