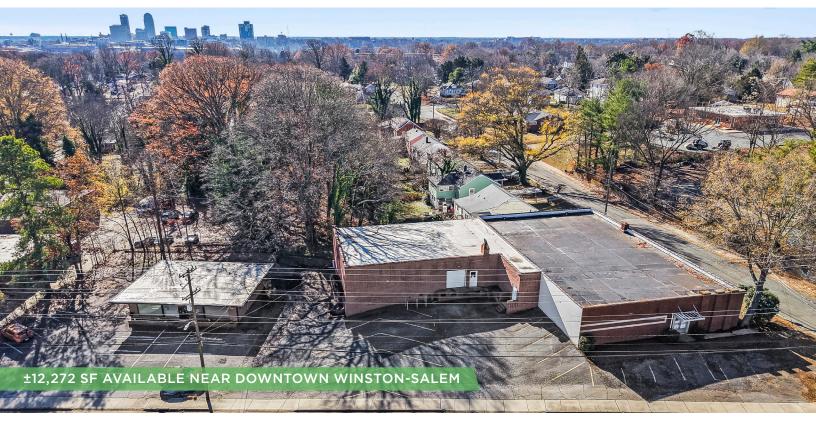

### DESCRIPTION

Great industrial/flex property just north of downtown Winston-Salem! The building is ±12,272 SF with ±9,430 SF on the main level and ±2,842 SF on the lower level. The main level includes 2 dock doors, 3 restrooms, office space, and ample storage. The lower level has a private entrance, 2 restrooms, break room, and office/storage space. Surface parking is available in front. Recent improvements include roof repairs on west roof, replacement of east roof, replacement of exterior underground drainage at rear of building, trees trimmed, and abated floor tile in 3 interior locations. Located 1.2 miles from US-52, 4 miles from US-421/Salem Parkway, and 6 miles from I-40.

### **KEY FEATURES**

- Near downtown Winston-Salem
- ±12,272 SF across two levels
- Includes 2 dock doors, 5 restrooms, office space, and ample storage
- Surface parking available
- Recent roof repairs/replacements
- Located 1.2 miles from US-52, 4 miles from US-421/Salem Parkway, and 6 miles from I-40

#### DESCRIPTION

Great industrial/flex property just north of downtown Winston-Salem! The building is ±12,272 SF with ±9,430 SF on the main level and ±2,842 SF on the lower level. The main level includes 2 dock doors, 3 restrooms, office space, and ample storage. The lower level has a private entrance, 2 restrooms, break room, and office/storage space. Surface parking is available in front. Recent improvements include roof repairs on west roof, replacement of east roof, replacement of exterior underground drainage at rear of building, trees trimmed, and abated floor tile in 3 interior locations. Located 1.2 miles from US-52, 4 miles from US-421/Salem Parkway, and 6 miles from I-40.