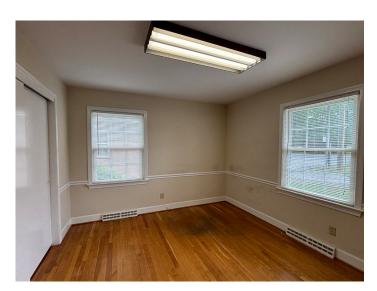

#### **DESCRIPTION**

Freestanding office building located just off Stratford Road. The building is ±2,040 SF and features 2–3 private offices, a full kitchen, a conference room, an open work area, and ample storage space. The main level has some hardwood floors and a brick fireplace, while the basement features concrete floors and a brick fireplace. There is one bathroom on each floor. Surface parking is available in front. Conveniently located near Hanes Mall Boulevard, Silas Creek Parkway, and US-421/Salem Parkway.

#### **DESCRIPTION**

Freestanding office building located just off Stratford Road. The building is  $\pm 2,040$  SF and features 2–3 private offices, a full kitchen, a conference room, an open work area, and ample storage space. The main level has some hardwood floors and a brick fireplace, while the basement features concrete floors and a brick fireplace. There is one bathroom on each floor. Surface parking is available in front. Conveniently located near Hanes Mall Boulevard, Silas Creek Parkway, and US-421/Salem Parkway.