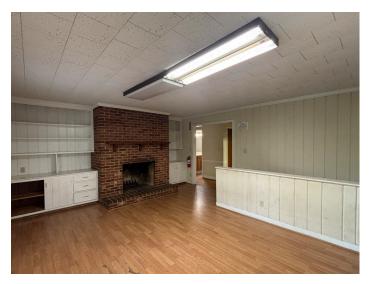

#### **DESCRIPTION**

Freestanding office building located just off Stratford Road. The building is ±2,040 SF and features 2–3 private offices, a full kitchen, a conference room, an open work area, and ample storage space. The main level has some hardwood floors and a brick fireplace, while the basement features concrete floors and a brick fireplace. There is one bathroom on each floor. Surface parking is available in front. Conveniently located near Hanes Mall Boulevard, Silas Creek Parkway, and US-421/Salem Parkway.

#### **DESCRIPTION**

Freestanding office building located just off Stratford Road. The building is  $\pm 2,040$  SF and features 2–3 private offices, a full kitchen, a conference room, an open work area, and ample storage space. The main level has some hardwood floors and a brick fireplace, while the basement features concrete floors and a brick fireplace. There is one bathroom on each floor. Surface parking is available in front. Conveniently located near Hanes Mall Boulevard, Silas Creek Parkway, and US-421/Salem Parkway.