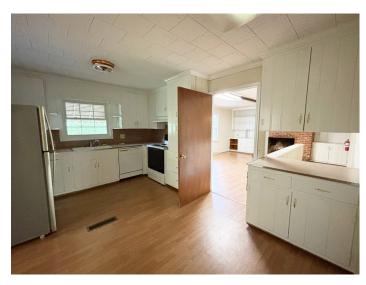

#### **DESCRIPTION**

Freestanding office building located just off Stratford Road. The building is ±2,040 SF and features 2–3 private offices, a full kitchen, a conference room, an open work area, and ample storage space. The main level has some hardwood floors and a brick fireplace, while the basement features concrete floors and a brick fireplace. There is one bathroom on each floor. Surface parking is available in front. Conveniently located near Hanes Mall Boulevard, Silas Creek Parkway, and US-421/Salem Parkway.

#### **DESCRIPTION**

Freestanding office building located just off Stratford Road. The building is  $\pm 2,040$  SF and features 2–3 private offices, a full kitchen, a conference room, an open work area, and ample storage space. The main level has some hardwood floors and a brick fireplace, while the basement features concrete floors and a brick fireplace. There is one bathroom on each floor. Surface parking is available in front. Conveniently located near Hanes Mall Boulevard, Silas Creek Parkway, and US-421/Salem Parkway.