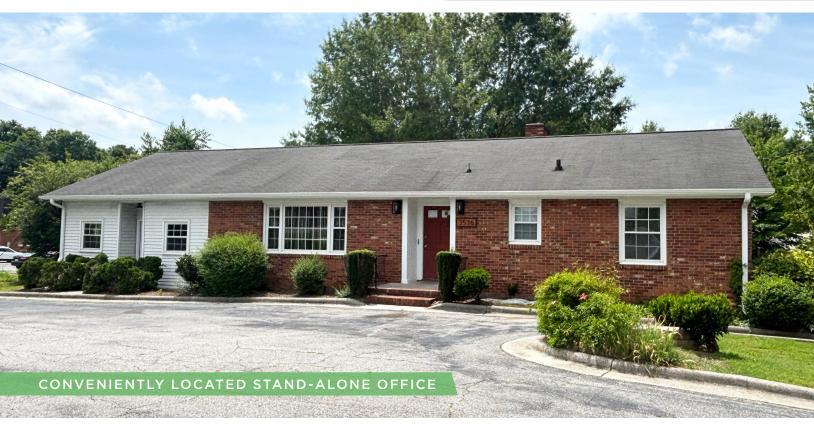

#### **DESCRIPTION**

Freestanding office building located just off Stratford Road. The building is ±2,040 SF and features 2–3 private offices, a full kitchen, a conference room, an open work area, and ample storage space. The main level has some hardwood floors and a brick fireplace, while the basement features concrete floors and a brick fireplace. There is one bathroom on each floor. Surface parking is available in front. Conveniently located near Hanes Mall Boulevard, Silas Creek Parkway, and US-421/Salem Parkway.

#### **DESCRIPTION**

Freestanding office building located just off Stratford Road. The building is  $\pm 2,040$  SF and features 2–3 private offices, a full kitchen, a conference room, an open work area, and ample storage space. The main level has some hardwood floors and a brick fireplace, while the basement features concrete floors and a brick fireplace. There is one bathroom on each floor. Surface parking is available in front. Conveniently located near Hanes Mall Boulevard, Silas Creek Parkway, and US-421/Salem Parkway.