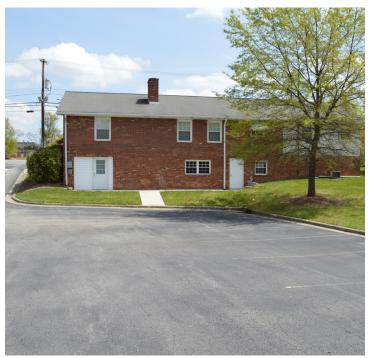

#### **DESCRIPTION**

Freestanding office building located just off Stratford Road. The building is ±2,040 SF and features 2–3 private offices, a full kitchen, a conference room, an open work area, and ample storage space. The main level has some hardwood floors and a brick fireplace, while the basement features concrete floors and a brick fireplace. There is one bathroom on each floor. Surface parking is available in front. Conveniently located near Hanes Mall Boulevard, Silas Creek Parkway, and US-421/Salem Parkway.

#### **DESCRIPTION**

Freestanding office building located just off Stratford Road. The building is  $\pm 2,040$  SF and features 2–3 private offices, a full kitchen, a conference room, an open work area, and ample storage space. The main level has some hardwood floors and a brick fireplace, while the basement features concrete floors and a brick fireplace. There is one bathroom on each floor. Surface parking is available in front. Conveniently located near Hanes Mall Boulevard, Silas Creek Parkway, and US-421/Salem Parkway.