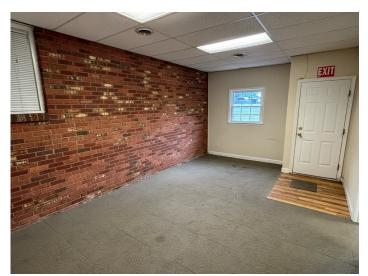

#### **DESCRIPTION**

Freestanding office building located just off Stratford Road. The building is ±2,040 SF and features 2–3 private offices, a full kitchen, a conference room, an open work area, and ample storage space. The main level has some hardwood floors and a brick fireplace, while the basement features concrete floors and a brick fireplace. There is one bathroom on each floor. Surface parking is available in front. Conveniently located near Hanes Mall Boulevard, Silas Creek Parkway, and US-421/Salem Parkway.

#### **DESCRIPTION**

Freestanding office building located just off Stratford Road. The building is  $\pm 2,040$  SF and features 2–3 private offices, a full kitchen, a conference room, an open work area, and ample storage space. The main level has some hardwood floors and a brick fireplace, while the basement features concrete floors and a brick fireplace. There is one bathroom on each floor. Surface parking is available in front. Conveniently located near Hanes Mall Boulevard, Silas Creek Parkway, and US-421/Salem Parkway.