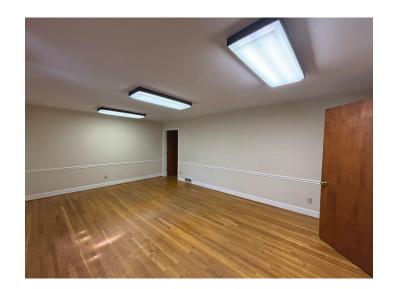

#### **DESCRIPTION**

Freestanding office building located just off Stratford Road. The building is ±2,040 SF and features 2–3 private offices, a full kitchen, a conference room, an open work area, and ample storage space. The main level has some hardwood floors and a brick fireplace, while the basement features concrete floors and a brick fireplace. There is one bathroom on each floor. Surface parking is available in front. Conveniently located near Hanes Mall Boulevard, Silas Creek Parkway, and US-421/Salem Parkway.

#### **DESCRIPTION**

Freestanding office building located just off Stratford Road. The building is  $\pm 2,040$  SF and features 2–3 private offices, a full kitchen, a conference room, an open work area, and ample storage space. The main level has some hardwood floors and a brick fireplace, while the basement features concrete floors and a brick fireplace. There is one bathroom on each floor. Surface parking is available in front. Conveniently located near Hanes Mall Boulevard, Silas Creek Parkway, and US-421/Salem Parkway.