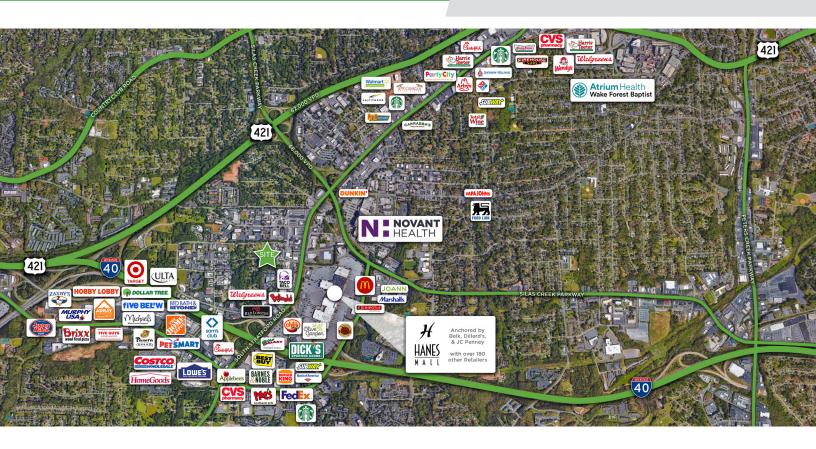

#### **DESCRIPTION**

Freestanding office building located just off Stratford Road. The building is ±2,040 SF and features 2–3 private offices, a full kitchen, a conference room, an open work area, and ample storage space. The main level has some hardwood floors and a brick fireplace, while the basement features concrete floors and a brick fireplace. There is one bathroom on each floor. Surface parking is available in front. Conveniently located near Hanes Mall Boulevard, Silas Creek Parkway, and US-421/Salem Parkway.

#### **DESCRIPTION**

Freestanding office building located just off Stratford Road. The building is  $\pm 2,040$  SF and features 2–3 private offices, a full kitchen, a conference room, an open work area, and ample storage space. The main level has some hardwood floors and a brick fireplace, while the basement features concrete floors and a brick fireplace. There is one bathroom on each floor. Surface parking is available in front. Conveniently located near Hanes Mall Boulevard, Silas Creek Parkway, and US-421/Salem Parkway.