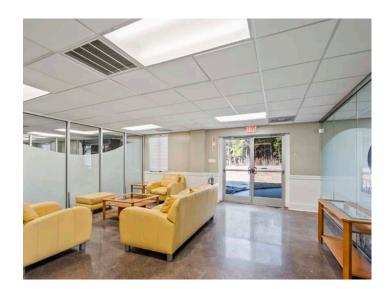

### **DESCRIPTION**

±31,128 SF stand-alone industrial/warehouse in Archdale. Just south of High Point and under a mile from Business I-85. Features a modern office buildout with a break room and conference room. The heated warehouse offers 14' clear height, 7 drive-in doors (20x12, 16x12, 12x12(4), 15x11), and 1 dock-height bay with 2 roll-up doors. The 4.09 acre property has ample parking, laydown, or trailer space, plus fencing and an automated security gate. New roof 2025. Less than 30 minutes to Greensboro/Piedmont Triad International Airport and 1.25 hours to Charlotte.

### **KEY FEATURES**

- ±31,128 SF stand-alone industrial/warehouse on 4.09 acres
- South of High Point and under a mile from Business I-85
- Features a modern office buildout with a break room and conference room
- Offers 14' clear height, 7 drive-in doors (20x12, 16x12, 12x12(4), 15x11), and 1 dock-height bay with 2 roll-up doors
- Ample parking, laydown, or trailer space, plus fencing and an automated security gate

#### DESCRIPTION

±31,128 SF stand-alone industrial/warehouse in Archdale. Just south of High Point and under a mile from Business I-85. Features a modern office buildout with a break room and conference room. The heated warehouse offers 14' clear height, 7 drive-in doors (20x12, 16x12, 12x12(4), 15x11), and 1 dock-height bay with 2 roll-up doors. The 4.09 acre property has ample parking, laydown, or trailer space, plus fencing and an automated security gate. New roof 2025. Less than 30 minutes to Greensboro/Piedmont Triad International Airport and 1.25 hours to Charlotte.