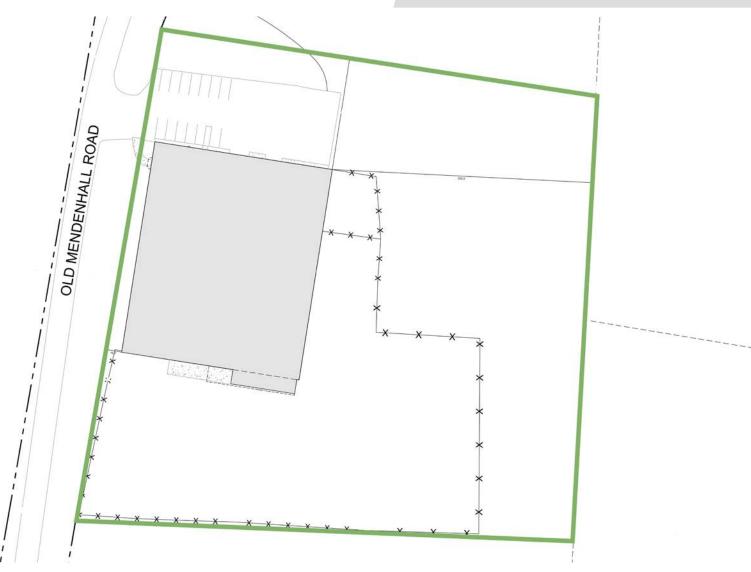

### PROPERTY INFORMATION

| PROPERTY TYPE  | Industrial/Warehouse | CEILING HEIGHT | 14'          |
|----------------|----------------------|----------------|--------------|
| AVAILABLE SF ± | 31,128               | DOCK DOORS     | 2            |
| ACRES          | 4.09                 | DRIVE-INS      | 7            |
| YEAR BUILT     | 1965                 | ZONING         | M2-CZ        |
| ROOF           | New, 2025            | TAX PIN        | 6798-98-1803 |