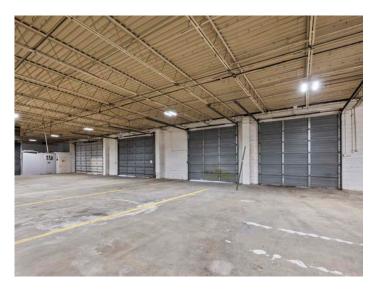

### **DESCRIPTION**

±31,128 SF stand-alone industrial/warehouse in Archdale. Just south of High Point and under a mile from Business I-85. Features a modern office buildout with a break room and conference room. The heated warehouse offers 14' clear height, 7 drive-in doors (20x12, 16x12, 12x12(4), 15x11), and 1 dock-height bay with 2 roll-up doors. The 4.09 acre property has ample parking, laydown, or trailer space, plus fencing and an automated security gate. New roof 2025. Less than 30 minutes to Greensboro/Piedmont Triad International Airport and 1.25 hours to Charlotte.

### **KEY FEATURES**

- ±31,128 SF stand-alone industrial/warehouse on 4.09 acres
- South of High Point and under a mile from Business I-85
- Features a modern office buildout with a break room and conference room
- Offers 14' clear height, 7 drive-in doors (20x12, 16x12, 12x12(4), 15x11), and 1 dock-height bay with 2 roll-up doors
- Ample parking, laydown, or trailer space, plus fencing and an automated security gate