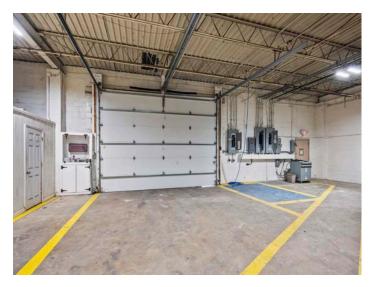

### **DESCRIPTION**

±31,128 SF stand-alone industrial/warehouse in Archdale. Just south of High Point and under a mile from Business I-85. Features a modern office buildout with a break room and conference room. The heated warehouse offers 14' clear height, 7 drive-in doors (20x12, 16x12, 12x12(4), 15x11), and 1 dock-height bay with 2 roll-up doors. The 4.09 acre property has ample parking, laydown, or trailer space, plus fencing and an automated security gate. New roof 2025. Less than 30 minutes to Greensboro/Piedmont Triad International Airport and 1.25 hours to Charlotte.

### **KEY FEATURES**

- ±31,128 SF stand-alone industrial/warehouse on 4.09 acres
- South of High Point and under a mile from Business I-85
- Features a modern office buildout with a break room and conference room
- Offers 14' clear height, 7 drive-in doors (20x12, 16x12, 12x12(4), 15x11), and 1 dock-height bay with 2 roll-up doors
- Ample parking, laydown, or trailer space, plus fencing and an automated security gate

### PROPERTY INFORMATION

| PROPERTY TYPE  | Industrial/Warehouse | CEILING HEIGHT | 14'          |
|----------------|----------------------|----------------|--------------|
| AVAILABLE SF ± | 31,128               | DOCK DOORS     | 2            |
| ACRES          | 4.09                 | DRIVE-INS      | 7            |
| YEAR BUILT     | 1965                 | ZONING         | M2-CZ        |
| ROOF           | New, 2025            | TAX PIN        | 6798-98-1803 |

#### DESCRIPTION

±31,128 SF stand-alone industrial/warehouse in Archdale. Just south of High Point and under a mile from Business I-85. Features a modern office buildout with a break room and conference room. The heated warehouse offers 14' clear height, 7 drive-in doors (20x12, 16x12, 12x12(4), 15x11), and 1 dock-height bay with 2 roll-up doors. The 4.09 acre property has ample parking, laydown, or trailer space, plus fencing and an automated security gate. New roof 2025. Less than 30 minutes to Greensboro/Piedmont Triad International Airport and 1.25 hours to Charlotte.