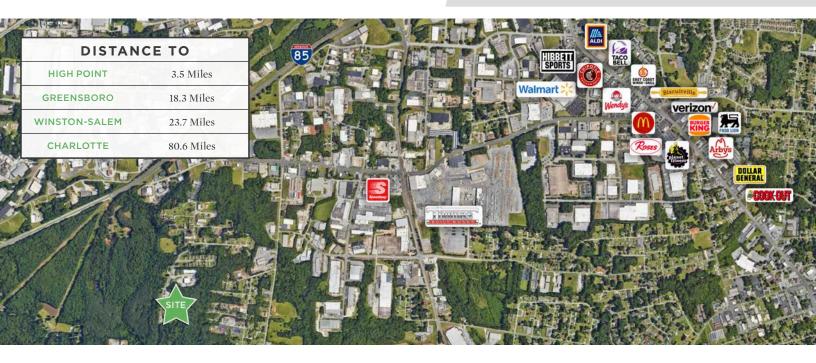

### **DESCRIPTION**

±31,128 SF stand-alone industrial/warehouse in Archdale. Just south of High Point and under a mile from Business I-85. Features a modern office buildout with a break room and conference room. The heated warehouse offers 14' clear height, 7 drive-in doors (20x12, 16x12, 12x12(4), 15x11), and 1 dock-height bay with 2 roll-up doors. The 4.09 acre property has ample parking, laydown, or trailer space, plus fencing and an automated security gate. New roof 2025. Less than 30 minutes to Greensboro/Piedmont Triad International Airport and 1.25 hours to Charlotte.

#### DESCRIPTION

±31,128 SF stand-alone industrial/warehouse in Archdale. Just south of High Point and under a mile from Business I-85. Features a modern office buildout with a break room and conference room. The heated warehouse offers 14' clear height, 7 drive-in doors (20x12, 16x12, 12x12(4), 15x11), and 1 dock-height bay with 2 roll-up doors. The 4.09 acre property has ample parking, laydown, or trailer space, plus fencing and an automated security gate. New roof 2025. Less than 30 minutes to Greensboro/Piedmont Triad International Airport and 1.25 hours to Charlotte.