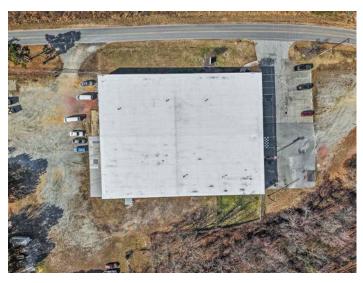

### **DESCRIPTION**

±31,128 SF stand-alone industrial/warehouse in Archdale. Just south of High Point and under a mile from Business I-85. Features a modern office buildout with a break room and conference room. The heated warehouse offers 14' clear height, 7 drive-in doors (20x12, 16x12, 12x12(4), 15x11), and 1 dock-height bay with 2 roll-up doors. The 4.09 acre property has ample parking, laydown, or trailer space, plus fencing and an automated security gate. New roof 2025. Less than 30 minutes to Greensboro/Piedmont Triad International Airport and 1.25 hours to Charlotte.

### PROPERTY INFORMATION

| PROPERTY TYPE  | Industrial/Warehouse | CEILING HEIGHT | 14'          |
|----------------|----------------------|----------------|--------------|
| AVAILABLE SF ± | 31,128               | DOCK DOORS     | 2            |
| ACRES          | 4.09                 | DRIVE-INS      | 7            |
| YEAR BUILT     | 1965                 | ZONING         | M2-CZ        |
| ROOF           | New, 2025            | TAX PIN        | 6798-98-1803 |