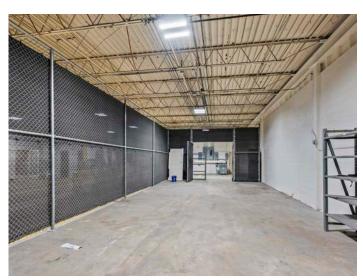

### **DESCRIPTION**

±31,128 SF stand-alone industrial/warehouse in Archdale. Just south of High Point and under a mile from Business I-85. Features a modern office buildout with a break room and conference room. The heated warehouse offers 14' clear height, 7 drive-in doors (20x12, 16x12, 12x12(4), 15x11), and 1 dock-height bay with 2 roll-up doors. The 4.09 acre property has ample parking, laydown, or trailer space, plus fencing and an automated security gate. New roof 2025. Less than 30 minutes to Greensboro/Piedmont Triad International Airport and 1.25 hours to Charlotte.

### **KEY FEATURES**

- ±31,128 SF stand-alone industrial/warehouse on 4.09 acres
- South of High Point and under a mile from Business I-85
- Features a modern office buildout with a break room and conference room
- Offers 14' clear height, 7 drive-in doors (20x12, 16x12, 12x12(4), 15x11), and 1 dock-height bay with 2 roll-up doors
- Ample parking, laydown, or trailer space, plus fencing and an automated security gate

#### DESCRIPTION

±31,128 SF stand-alone industrial/warehouse in Archdale. Just south of High Point and under a mile from Business I-85. Features a modern office buildout with a break room and conference room. The heated warehouse offers 14' clear height, 7 drive-in doors (20x12, 16x12, 12x12(4), 15x11), and 1 dock-height bay with 2 roll-up doors. The 4.09 acre property has ample parking, laydown, or trailer space, plus fencing and an automated security gate. New roof 2025. Less than 30 minutes to Greensboro/Piedmont Triad International Airport and 1.25 hours to Charlotte.