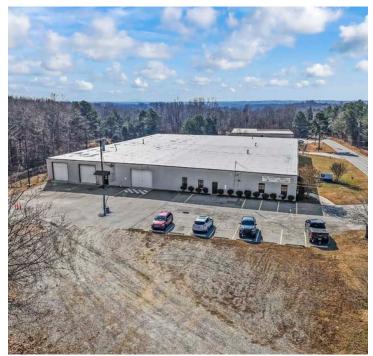

### **DESCRIPTION**

±31,128 SF stand-alone industrial/warehouse in Archdale. Just south of High Point and under a mile from Business I-85. Features a modern office buildout with a break room and conference room. The heated warehouse offers 14' clear height, 7 drive-in doors (20x12, 16x12, 12x12(4), 15x11), and 1 dock-height bay with 2 roll-up doors. The 4.09 acre property has ample parking, laydown, or trailer space, plus fencing and an automated security gate. New roof 2025. Less than 30 minutes to Greensboro/Piedmont Triad International Airport and 1.25 hours to Charlotte.

### **KEY FEATURES**

- ±31,128 SF stand-alone industrial/warehouse on 4.09 acres
- South of High Point and under a mile from Business I-85
- Features a modern office buildout with a break room and conference room
- Offers 14' clear height, 7 drive-in doors (20x12, 16x12, 12x12(4), 15x11), and 1 dock-height bay with 2 roll-up doors
- Ample parking, laydown, or trailer space, plus fencing and an automated security gate