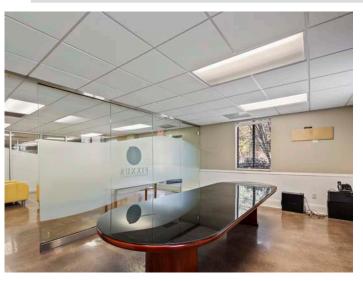

### **DESCRIPTION**

±31,128 SF stand-alone industrial/warehouse in Archdale. Just south of High Point and under a mile from Business I-85. Features a modern office buildout with a break room and conference room. The heated warehouse offers 14' clear height, 7 drive-in doors (20x12, 16x12, 12x12(4), 15x11), and 1 dock-height bay with 2 roll-up doors. The 4.09 acre property has ample parking, laydown, or trailer space, plus fencing and an automated security gate. New roof 2025. Less than 30 minutes to Greensboro/Piedmont Triad International Airport and 1.25 hours to Charlotte.

### **KEY FEATURES**

- ±31,128 SF stand-alone industrial/warehouse on 4.09 acres
- South of High Point and under a mile from Business I-85
- Features a modern office buildout with a break room and conference room
- Offers 14' clear height, 7 drive-in doors (20x12, 16x12, 12x12(4), 15x11), and 1 dock-height bay with 2 roll-up doors
- Ample parking, laydown, or trailer space, plus fencing and an automated security gate

#### DESCRIPTION

±31,128 SF stand-alone industrial/warehouse in Archdale. Just south of High Point and under a mile from Business I-85. Features a modern office buildout with a break room and conference room. The heated warehouse offers 14' clear height, 7 drive-in doors (20x12, 16x12, 12x12(4), 15x11), and 1 dock-height bay with 2 roll-up doors. The 4.09 acre property has ample parking, laydown, or trailer space, plus fencing and an automated security gate. New roof 2025. Less than 30 minutes to Greensboro/Piedmont Triad International Airport and 1.25 hours to Charlotte.