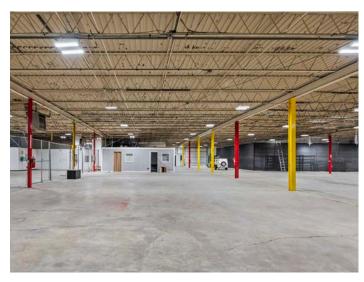

### **DESCRIPTION**

±31,128 SF stand-alone industrial/warehouse in Archdale. Just south of High Point and under a mile from Business I-85. Features a modern office buildout with a break room and conference room. The heated warehouse offers 14' clear height, 7 drive-in doors (20x12, 16x12, 12x12(4), 15x11), and 1 dock-height bay with 2 roll-up doors. The 4.09 acre property has ample parking, laydown, or trailer space, plus fencing and an automated security gate. New roof 2025. Less than 30 minutes to Greensboro/Piedmont Triad International Airport and 1.25 hours to Charlotte.

### **KEY FEATURES**

- ±31,128 SF stand-alone industrial/warehouse on 4.09 acres
- South of High Point and under a mile from Business I-85
- Features a modern office buildout with a break room and conference room
- Offers 14' clear height, 7 drive-in doors (20x12, 16x12, 12x12(4), 15x11), and 1 dock-height bay with 2 roll-up doors
- Ample parking, laydown, or trailer space, plus fencing and an automated security gate