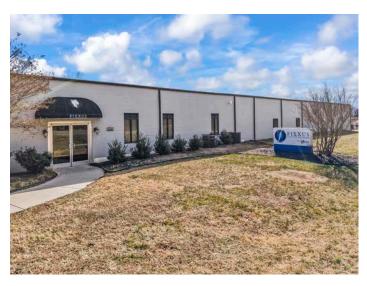

### **DESCRIPTION**

±31,128 SF stand-alone industrial/warehouse in Archdale. Just south of High Point and under a mile from Business I-85. Features a modern office buildout with a break room and conference room. The heated warehouse offers 14' clear height, 7 drive-in doors (20x12, 16x12, 12x12(4), 15x11), and 1 dock-height bay with 2 roll-up doors. The 4.09 acre property has ample parking, laydown, or trailer space, plus fencing and an automated security gate. New roof 2025. Less than 30 minutes to Greensboro/Piedmont Triad International Airport and 1.25 hours to Charlotte.

### **KEY FEATURES**

- ±31,128 SF stand-alone industrial/warehouse on 4.09 acres
- South of High Point and under a mile from Business I-85
- Features a modern office buildout with a break room and conference room
- Offers 14' clear height, 7 drive-in doors (20x12, 16x12, 12x12(4), 15x11), and 1 dock-height bay with 2 roll-up doors
- Ample parking, laydown, or trailer space, plus fencing and an automated security gate