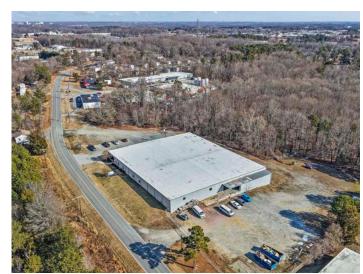

### **DESCRIPTION**

±31,128 SF stand-alone industrial/warehouse in Archdale. Just south of High Point and under a mile from Business I-85. Features a modern office buildout with a break room and conference room. The heated warehouse offers 14' clear height, 7 drive-in doors (20x12, 16x12, 12x12(4), 15x11), and 1 dock-height bay with 2 roll-up doors. The 4.09 acre property has ample parking, laydown, or trailer space, plus fencing and an automated security gate. New roof 2025. Less than 30 minutes to Greensboro/Piedmont Triad International Airport and 1.25 hours to Charlotte.

### **KEY FEATURES**

- ±31,128 SF stand-alone industrial/warehouse on 4.09 acres
- South of High Point and under a mile from Business I-85
- Features a modern office buildout with a break room and conference room
- Offers 14' clear height, 7 drive-in doors (20x12, 16x12, 12x12(4), 15x11), and 1 dock-height bay with 2 roll-up doors
- Ample parking, laydown, or trailer space, plus fencing and an automated security gate

### PROPERTY INFORMATION

| PROPERTY TYPE  | Industrial/Warehouse | CEILING HEIGHT | 14'          |
|----------------|----------------------|----------------|--------------|
| AVAILABLE SF ± | 31,128               | DOCK DOORS     | 2            |
| ACRES          | 4.09                 | DRIVE-INS      | 7            |
| YEAR BUILT     | 1965                 | ZONING         | M2-CZ        |
| ROOF           | New, 2025            | TAX PIN        | 6798-98-1803 |