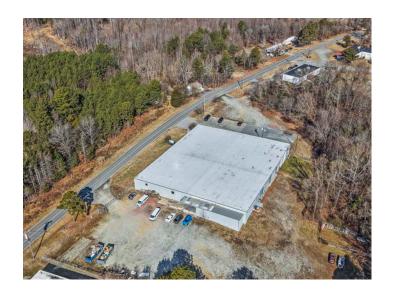

### **DESCRIPTION**

±31,128 SF stand-alone industrial/warehouse in Archdale. Just south of High Point and under a mile from Business I-85. Features a modern office buildout with a break room and conference room. The heated warehouse offers 14' clear height, 7 drive-in doors (20x12, 16x12, 12x12(4), 15x11), and 1 dock-height bay with 2 roll-up doors. The 4.09 acre property has ample parking, laydown, or trailer space, plus fencing and an automated security gate. New roof 2025. Less than 30 minutes to Greensboro/Piedmont Triad International Airport and 1.25 hours to Charlotte.

### **KEY FEATURES**

- ±31,128 SF stand-alone industrial/warehouse on 4.09 acres
- South of High Point and under a mile from Business I-85
- Features a modern office buildout with a break room and conference room
- Offers 14' clear height, 7 drive-in doors (20x12, 16x12, 12x12(4), 15x11), and 1 dock-height bay with 2 roll-up doors
- Ample parking, laydown, or trailer space, plus fencing and an automated security gate