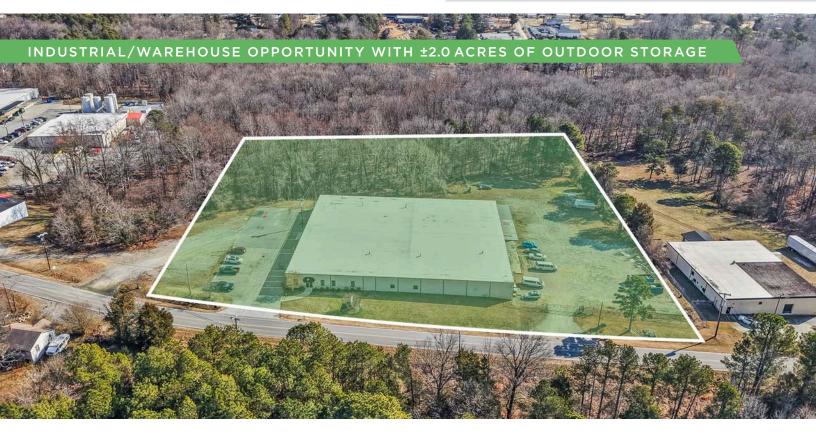

### **DESCRIPTION**

±31,128 SF stand-alone industrial/warehouse in Archdale. Just south of High Point and under a mile from Business I-85. Features a modern office buildout with a break room and conference room. The heated warehouse offers 14' clear height, 7 drive-in doors (20x12, 16x12, 12x12(4), 15x11), and 1 dock-height bay with 2 roll-up doors. The 4.09 acre property has ample parking, laydown, or trailer space, plus fencing and an automated security gate. New roof 2025. Less than 30 minutes to Greensboro/Piedmont Triad International Airport and 1.25 hours to Charlotte.

### **KEY FEATURES**

- ±31,128 SF stand-alone industrial/warehouse on 4.09 acres
- South of High Point and under a mile from Business I-85
- Features a modern office buildout with a break room and conference room
- Offers 14' clear height, 7 drive-in doors (20x12, 16x12, 12x12(4), 15x11), and 1 dock-height bay with 2 roll-up doors
- Ample parking, laydown, or trailer space, plus fencing and an automated security gate

### PROPERTY INFORMATION

| PROPERTY TYPE  | Industrial/Warehouse | CEILING HEIGHT | 14'          |
|----------------|----------------------|----------------|--------------|
| AVAILABLE SF ± | 31,128               | DOCK DOORS     | 2            |
| ACRES          | 4.09                 | DRIVE-INS      | 7            |
| YEAR BUILT     | 1965                 | ZONING         | M2-CZ        |
| ROOF           | New, 2025            | TAX PIN        | 6798-98-1803 |