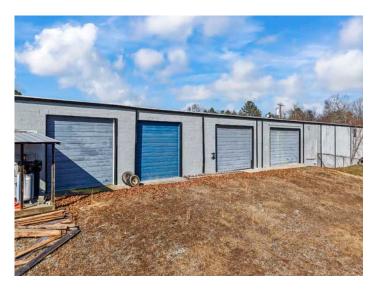

### **DESCRIPTION**

±31,128 SF stand-alone industrial/warehouse in Archdale. Just south of High Point and under a mile from Business I-85. Features a modern office buildout with a break room and conference room. The heated warehouse offers 14' clear height, 7 drive-in doors (20x12, 16x12, 12x12(4), 15x11), and 1 dock-height bay with 2 roll-up doors. The 4.09 acre property has ample parking, laydown, or trailer space, plus fencing and an automated security gate. New roof 2025. Less than 30 minutes to Greensboro/Piedmont Triad International Airport and 1.25 hours to Charlotte.

### **KEY FEATURES**

- ±31,128 SF stand-alone industrial/warehouse on 4.09 acres
- South of High Point and under a mile from Business I-85
- Features a modern office buildout with a break room and conference room
- Offers 14' clear height, 7 drive-in doors (20x12, 16x12, 12x12(4), 15x11), and 1 dock-height bay with 2 roll-up doors
- Ample parking, laydown, or trailer space, plus fencing and an automated security gate