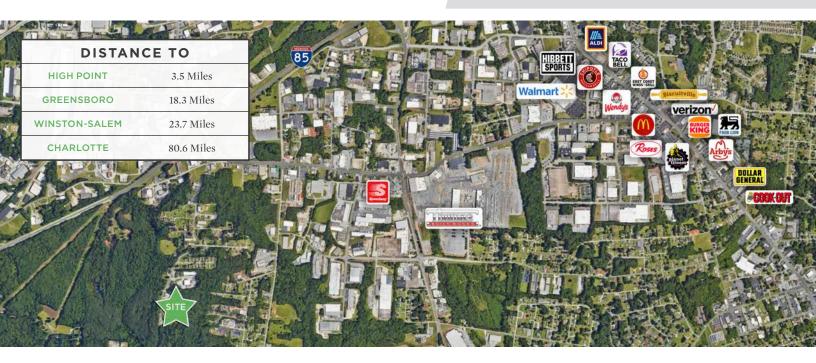

#### DESCRIPTION

±31,128 SF stand-alone industrial/warehouse in Archdale! Just south of High Point and under a mile from Business I-85. Features a modern office buildout with a break room and conference room. The heated warehouse offers 14' clear height, 7 drive-in doors (20x12, 16x12, 12x12(4), 15x11), and 1 dock-height bay with 2 roll-up doors. The 4.09 acre property has ample parking, laydown, or trailer space, plus fencing and an automated security gate. New roof 2025. Less than 30 minutes to Greensboro/Piedmont Triad International Airport and 1.25 hours to Charlotte.