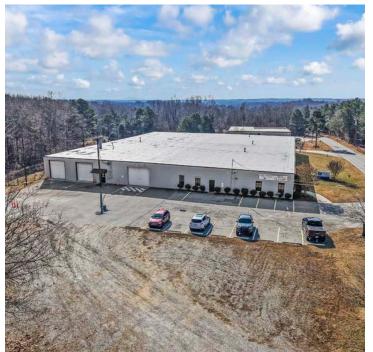

#### DESCRIPTION

±31,128 SF stand-alone industrial/warehouse in Archdale! Just south of High Point and under a mile from Business I-85. Features a modern office buildout with a break room and conference room. The heated warehouse offers 14' clear height, 7 drive-in doors (20x12, 16x12, 12x12(4), 15x11), and 1 dock-height bay with 2 roll-up doors. The 4.09 acre property has ample parking, laydown, or trailer space, plus fencing and an automated security gate. New roof 2025. Less than 30 minutes to Greensboro/Piedmont Triad International Airport and 1.25 hours to Charlotte.

### **KEY FEATURES**

- ±31,128 SF stand-alone industrial/warehouse on 4.09 acres
- South of High Point and under a mile from Business I-85
- Features a modern office buildout with a break room and conference room
- Offers 14' clear height, 7 drive-in doors (20x12, 16x12, 12x12(4), 15x11), and 1 dock-height bay with 2 roll-up doors
- Ample parking, laydown, or trailer space, plus fencing and an automated security gate

### PROPERTY INFORMATION

| PROPERTY TYPE  | Industrial/Warehouse | CEILING HEIGHT | 14'          |
|----------------|----------------------|----------------|--------------|
| AVAILABLE SF ± | 31,128               | DOCK DOORS     | 2            |
| ACRES          | 4.09                 | DRIVE-INS      | 7            |
| YEAR BUILT     | 1965                 | ZONING         | M2-CZ        |
| ROOF           | New, 2025            | TAX PIN        | 6798-98-1803 |