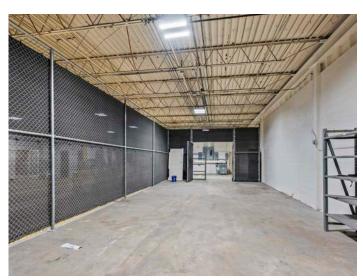

#### DESCRIPTION

±31,128 SF stand-alone industrial/warehouse in Archdale! Just south of High Point and under a mile from Business I-85. Features a modern office buildout with a break room and conference room. The heated warehouse offers 14' clear height, 7 drive-in doors (20x12, 16x12, 12x12(4), 15x11), and 1 dock-height bay with 2 roll-up doors. The 4.09 acre property has ample parking, laydown, or trailer space, plus fencing and an automated security gate. New roof 2025. Less than 30 minutes to Greensboro/Piedmont Triad International Airport and 1.25 hours to Charlotte.

### **KEY FEATURES**

- ±31,128 SF stand-alone industrial/warehouse on 4.09 acres
- South of High Point and under a mile from Business I-85
- Features a modern office buildout with a break room and conference room
- Offers 14' clear height, 7 drive-in doors (20x12, 16x12, 12x12(4), 15x11), and 1 dock-height bay with 2 roll-up doors
- Ample parking, laydown, or trailer space, plus fencing and an automated security gate