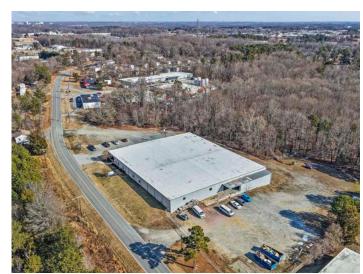

#### DESCRIPTION

±31,128 SF stand-alone industrial/warehouse in Archdale! Just south of High Point and under a mile from Business I-85. Features a modern office buildout with a break room and conference room. The heated warehouse offers 14' clear height, 7 drive-in doors (20x12, 16x12, 12x12(4), 15x11), and 1 dock-height bay with 2 roll-up doors. The 4.09 acre property has ample parking, laydown, or trailer space, plus fencing and an automated security gate. New roof 2025. Less than 30 minutes to Greensboro/Piedmont Triad International Airport and 1.25 hours to Charlotte.