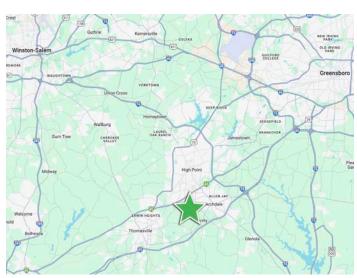

#### DESCRIPTION

±31,128 SF stand-alone industrial/warehouse in Archdale! Just south of High Point and under a mile from Business I-85. Features a modern office buildout with a break room and conference room. The heated warehouse offers 14' clear height, 7 drive-in doors (20x12, 16x12, 12x12(4), 15x11), and 1 dock-height bay with 2 roll-up doors. The 4.09 acre property has ample parking, laydown, or trailer space, plus fencing and an automated security gate. New roof 2025. Less than 30 minutes to Greensboro/Piedmont Triad International Airport and 1.25 hours to Charlotte.