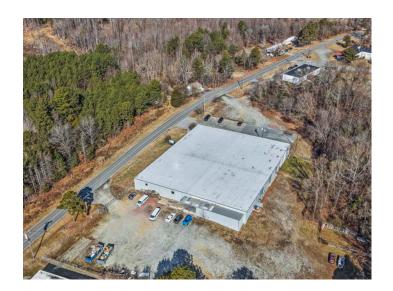

#### DESCRIPTION

±31,128 SF stand-alone industrial/warehouse in Archdale! Just south of High Point and under a mile from Business I-85. Features a modern office buildout with a break room and conference room. The heated warehouse offers 14' clear height, 7 drive-in doors (20x12, 16x12, 12x12(4), 15x11), and 1 dock-height bay with 2 roll-up doors. The 4.09 acre property has ample parking, laydown, or trailer space, plus fencing and an automated security gate. New roof 2025. Less than 30 minutes to Greensboro/Piedmont Triad International Airport and 1.25 hours to Charlotte.

### **KEY FEATURES**

- ±31,128 SF stand-alone industrial/warehouse on 4.09 acres
- South of High Point and under a mile from Business I-85
- Features a modern office buildout with a break room and conference room
- Offers 14' clear height, 7 drive-in doors (20x12, 16x12, 12x12(4), 15x11), and 1 dock-height bay with 2 roll-up doors
- Ample parking, laydown, or trailer space, plus fencing and an automated security gate

### PROPERTY INFORMATION

| PROPERTY TYPE  | Industrial/Warehouse | CEILING HEIGHT | 14'          |
|----------------|----------------------|----------------|--------------|
| AVAILABLE SF ± | 31,128               | DOCK DOORS     | 2            |
| ACRES          | 4.09                 | DRIVE-INS      | 7            |
| YEAR BUILT     | 1965                 | ZONING         | M2-CZ        |
| ROOF           | New, 2025            | TAX PIN        | 6798-98-1803 |