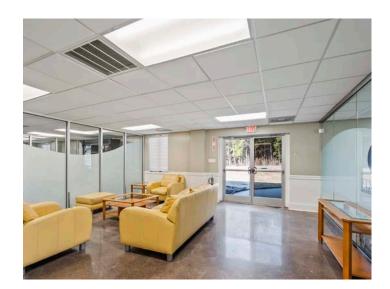

#### DESCRIPTION

±31,128 SF stand-alone industrial/warehouse in Archdale! Just south of High Point and under a mile from Business I-85. Features a modern office buildout with a break room and conference room. The heated warehouse offers 14' clear height, 7 drive-in doors (20x12, 16x12, 12x12(4), 15x11), and 1 dock-height bay with 2 roll-up doors. The 4.09 acre property has ample parking, laydown, or trailer space, plus fencing and an automated security gate. New roof 2025. Less than 30 minutes to Greensboro/Piedmont Triad International Airport and 1.25 hours to Charlotte.

### **KEY FEATURES**

- ±31,128 SF stand-alone industrial/warehouse on 4.09 acres
- South of High Point and under a mile from Business I-85
- Features a modern office buildout with a break room and conference room
- Offers 14' clear height, 7 drive-in doors (20x12, 16x12, 12x12(4), 15x11), and 1 dock-height bay with 2 roll-up doors
- Ample parking, laydown, or trailer space, plus fencing and an automated security gate