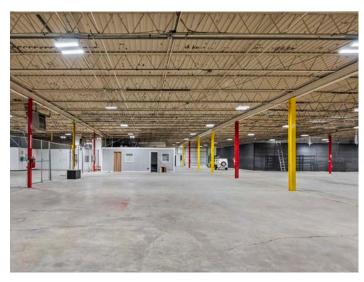

#### DESCRIPTION

±31,128 SF stand-alone industrial/warehouse in Archdale! Just south of High Point and under a mile from Business I-85. Features a modern office buildout with a break room and conference room. The heated warehouse offers 14' clear height, 7 drive-in doors (20x12, 16x12, 12x12(4), 15x11), and 1 dock-height bay with 2 roll-up doors. The 4.09 acre property has ample parking, laydown, or trailer space, plus fencing and an automated security gate. New roof 2025. Less than 30 minutes to Greensboro/Piedmont Triad International Airport and 1.25 hours to Charlotte.

### **KEY FEATURES**

- ±31,128 SF stand-alone industrial/warehouse on 4.09 acres
- South of High Point and under a mile from Business I-85
- Features a modern office buildout with a break room and conference room
- Offers 14' clear height, 7 drive-in doors (20x12, 16x12, 12x12(4), 15x11), and 1 dock-height bay with 2 roll-up doors
- Ample parking, laydown, or trailer space, plus fencing and an automated security gate