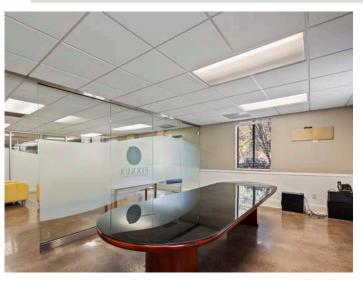

#### DESCRIPTION

±31,128 SF stand-alone industrial/warehouse in Archdale! Just south of High Point and under a mile from Business I-85. Features a modern office buildout with a break room and conference room. The heated warehouse offers 14' clear height, 7 drive-in doors (20x12, 16x12, 12x12(4), 15x11), and 1 dock-height bay with 2 roll-up doors. The 4.09 acre property has ample parking, laydown, or trailer space, plus fencing and an automated security gate. New roof 2025. Less than 30 minutes to Greensboro/Piedmont Triad International Airport and 1.25 hours to Charlotte.

### **KEY FEATURES**

- ±31,128 SF stand-alone industrial/warehouse on 4.09 acres
- South of High Point and under a mile from Business I-85
- Features a modern office buildout with a break room and conference room
- Offers 14' clear height, 7 drive-in doors (20x12, 16x12, 12x12(4), 15x11), and 1 dock-height bay with 2 roll-up doors
- Ample parking, laydown, or trailer space, plus fencing and an automated security gate