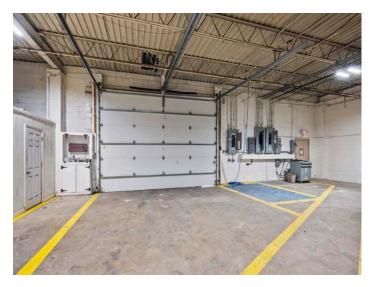

#### DESCRIPTION

±31,128 SF stand-alone industrial/warehouse in Archdale! Just south of High Point and under a mile from Business I-85. Features a modern office buildout with a break room and conference room. The heated warehouse offers 14' clear height, 7 drive-in doors (20x12, 16x12, 12x12(4), 15x11), and 1 dock-height bay with 2 roll-up doors. The 4.09 acre property has ample parking, laydown, or trailer space, plus fencing and an automated security gate. New roof 2025. Less than 30 minutes to Greensboro/Piedmont Triad International Airport and 1.25 hours to Charlotte.

### **KEY FEATURES**

- ±31,128 SF stand-alone industrial/warehouse on 4.09 acres
- South of High Point and under a mile from Business I-85
- Features a modern office buildout with a break room and conference room
- Offers 14' clear height, 7 drive-in doors (20x12, 16x12, 12x12(4), 15x11), and 1 dock-height bay with 2 roll-up doors
- Ample parking, laydown, or trailer space, plus fencing and an automated security gate

### PROPERTY INFORMATION

| PROPERTY TYPE  | Industrial/Warehouse | CEILING HEIGHT | 14'          |
|----------------|----------------------|----------------|--------------|
| AVAILABLE SF ± | 31,128               | DOCK DOORS     | 2            |
| ACRES          | 4.09                 | DRIVE-INS      | 7            |
| YEAR BUILT     | 1965                 | ZONING         | M2-CZ        |
| ROOF           | New, 2025            | TAX PIN        | 6798-98-1803 |