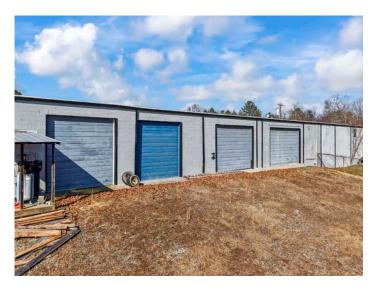

#### DESCRIPTION

±31,128 SF stand-alone industrial/warehouse in Archdale! Just south of High Point and under a mile from Business I-85. Features a modern office buildout with a break room and conference room. The heated warehouse offers 14' clear height, 7 drive-in doors (20x12, 16x12, 12x12(4), 15x11), and 1 dock-height bay with 2 roll-up doors. The 4.09 acre property has ample parking, laydown, or trailer space, plus fencing and an automated security gate. New roof 2025. Less than 30 minutes to Greensboro/Piedmont Triad International Airport and 1.25 hours to Charlotte.

### **KEY FEATURES**

- ±31,128 SF stand-alone industrial/warehouse on 4.09 acres
- South of High Point and under a mile from Business I-85
- Features a modern office buildout with a break room and conference room
- Offers 14' clear height, 7 drive-in doors (20x12, 16x12, 12x12(4), 15x11), and 1 dock-height bay with 2 roll-up doors
- Ample parking, laydown, or trailer space, plus fencing and an automated security gate