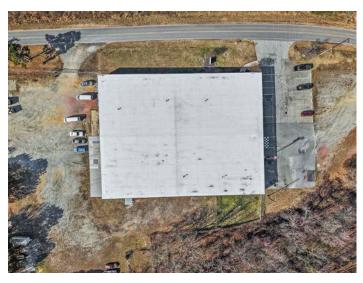

#### DESCRIPTION

±31,128 SF stand-alone industrial/warehouse in Archdale! Just south of High Point and under a mile from Business I-85. Features a modern office buildout with a break room and conference room. The heated warehouse offers 14' clear height, 7 drive-in doors (20x12, 16x12, 12x12(4), 15x11), and 1 dock-height bay with 2 roll-up doors. The 4.09 acre property has ample parking, laydown, or trailer space, plus fencing and an automated security gate. New roof 2025. Less than 30 minutes to Greensboro/Piedmont Triad International Airport and 1.25 hours to Charlotte.

### PROPERTY INFORMATION

| PROPERTY TYPE  | Industrial/Warehouse | CEILING HEIGHT | 14'          |
|----------------|----------------------|----------------|--------------|
| AVAILABLE SF ± | 31,128               | DOCK DOORS     | 2            |
| ACRES          | 4.09                 | DRIVE-INS      | 7            |
| YEAR BUILT     | 1965                 | ZONING         | M2-CZ        |
| ROOF           | New, 2025            | TAX PIN        | 6798-98-1803 |