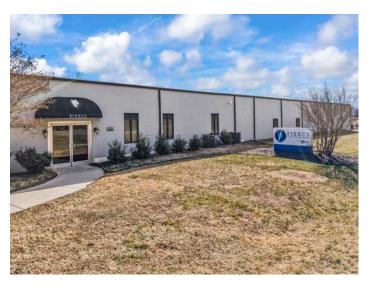

#### DESCRIPTION

±31,128 SF stand-alone industrial/warehouse in Archdale! Just south of High Point and under a mile from Business I-85. Features a modern office buildout with a break room and conference room. The heated warehouse offers 14' clear height, 7 drive-in doors (20x12, 16x12, 12x12(4), 15x11), and 1 dock-height bay with 2 roll-up doors. The 4.09 acre property has ample parking, laydown, or trailer space, plus fencing and an automated security gate. New roof 2025. Less than 30 minutes to Greensboro/Piedmont Triad International Airport and 1.25 hours to Charlotte.

### **KEY FEATURES**

- ±31,128 SF stand-alone industrial/warehouse on 4.09 acres
- South of High Point and under a mile from Business I-85
- Features a modern office buildout with a break room and conference room
- Offers 14' clear height, 7 drive-in doors (20x12, 16x12, 12x12(4), 15x11), and 1 dock-height bay with 2 roll-up doors
- Ample parking, laydown, or trailer space, plus fencing and an automated security gate