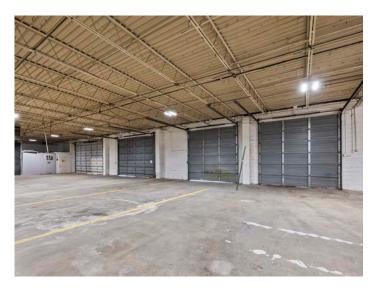

#### DESCRIPTION

±31,128 SF stand-alone industrial/warehouse in Archdale! Just south of High Point and under a mile from Business I-85. Features a modern office buildout with a break room and conference room. The heated warehouse offers 14' clear height, 7 drive-in doors (20x12, 16x12, 12x12(4), 15x11), and 1 dock-height bay with 2 roll-up doors. The 4.09 acre property has ample parking, laydown, or trailer space, plus fencing and an automated security gate. New roof 2025. Less than 30 minutes to Greensboro/Piedmont Triad International Airport and 1.25 hours to Charlotte.

### **KEY FEATURES**

- ±31,128 SF stand-alone industrial/warehouse on 4.09 acres
- South of High Point and under a mile from Business I-85
- Features a modern office buildout with a break room and conference room
- Offers 14' clear height, 7 drive-in doors (20x12, 16x12, 12x12(4), 15x11), and 1 dock-height bay with 2 roll-up doors
- Ample parking, laydown, or trailer space, plus fencing and an automated security gate