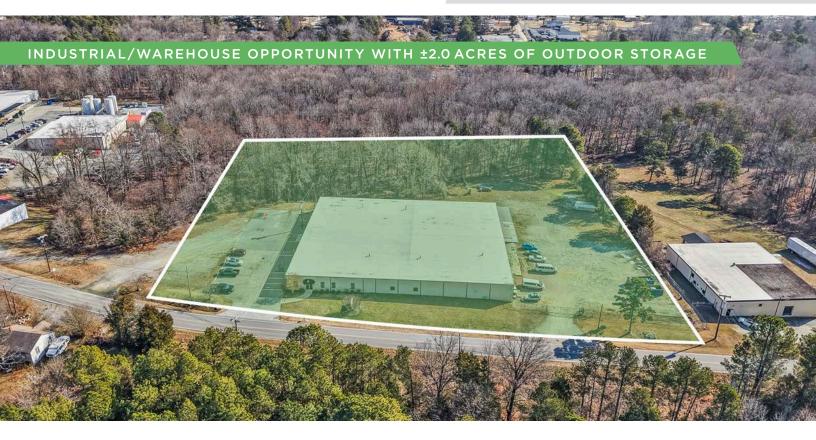

#### DESCRIPTION

±31,128 SF stand-alone industrial/warehouse in Archdale! Just south of High Point and under a mile from Business I-85. Features a modern office buildout with a break room and conference room. The heated warehouse offers 14' clear height, 7 drive-in doors (20x12, 16x12, 12x12(4), 15x11), and 1 dock-height bay with 2 roll-up doors. The 4.09 acre property has ample parking, laydown, or trailer space, plus fencing and an automated security gate. New roof 2025. Less than 30 minutes to Greensboro/Piedmont Triad International Airport and 1.25 hours to Charlotte.

### **KEY FEATURES**

- ±31,128 SF stand-alone industrial/warehouse on 4.09 acres
- South of High Point and under a mile from Business I-85
- Features a modern office buildout with a break room and conference room
- Offers 14' clear height, 7 drive-in doors (20x12, 16x12, 12x12(4), 15x11), and 1 dock-height bay with 2 roll-up doors
- Ample parking, laydown, or trailer space, plus fencing and an automated security gate

### PROPERTY INFORMATION

| PROPERTY TYPE  | Industrial/Warehouse | CEILING HEIGHT | 14'          |
|----------------|----------------------|----------------|--------------|
| AVAILABLE SF ± | 31,128               | DOCK DOORS     | 2            |
| ACRES          | 4.09                 | DRIVE-INS      | 7            |
| YEAR BUILT     | 1965                 | ZONING         | M2-CZ        |
| ROOF           | New, 2025            | TAX PIN        | 6798-98-1803 |