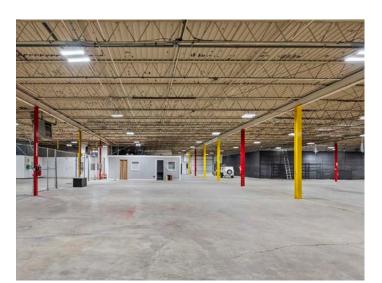

## DESCRIPTION

±31,128 SF stand-alone industrial/warehouse in Archdale! Just south of High Point and under a mile from Business I-85. Features a modern office buildout with a break room and conference room. The heated warehouse offers 14' clear height, 7 drive-in doors (20x12, 16x12, 12x12(4), 15x11), and 1 dock-height bay with 2 roll-up doors. The 4.09 acre property has ample parking, laydown, or trailer space, plus fencing and an automated security gate. Less than 30 minutes to Greensboro/Piedmont Triad International Airport and 1.25 hours to Charlotte.

## **KEY FEATURES**

- ±31,128 SF stand-alone industrial/warehouse on 4.09 acres
- South of High Point and under a mile from Business I-85
- Features a modern office buildout with a break room and conference room
- Offers 14' clear height, 7 drive-in doors (20x12, 16x12, 12x12(4), 15x11), and 1 dock-height bay with 2 roll-up doors
- Ample parking, laydown, or trailer space, plus fencing and an automated security gate

#### DESCRIPTION

±31,128 SF stand-alone industrial/warehouse in Archdale! Just south of High Point and under a mile from Business I-85. Features a modern office buildout with a break room and conference room. The heated warehouse offers 14' clear height, 7 drive-in doors (20x12, 16x12, 12x12(4), 15x11), and 1 dock-height bay with 2 roll-up doors. The 4.09 acres property has ample parking, laydown, or trailer space, plus fencing and an automated security gate. Less than 30 minutes to Greensboro/Piedmont Triad International Airport and 1.25 hours to Charlotte.