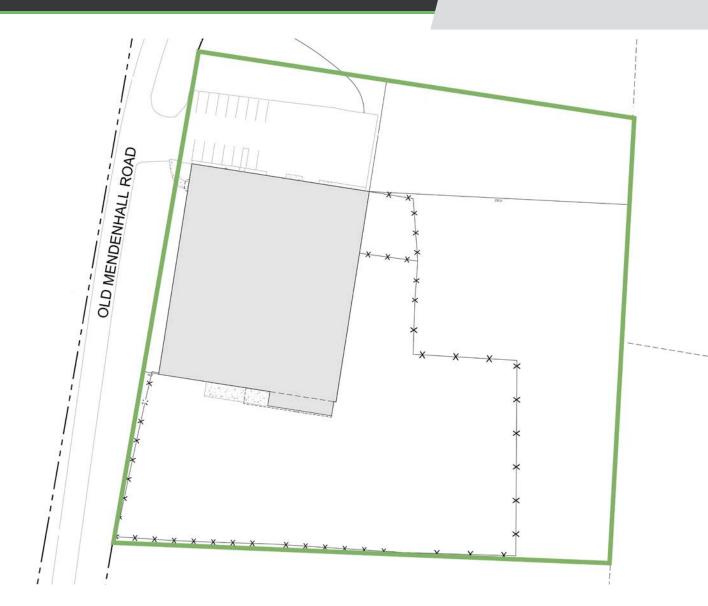

## DESCRIPTION

±31,128 SF stand-alone industrial/warehouse in Archdale! Just south of High Point and under a mile from Business I-85. Features a modern office buildout with a break room and conference room. The heated warehouse offers 14' clear height, 7 drive-in doors (20x12, 16x12, 12x12(4), 15x11), and 1 dock-height bay with 2 roll-up doors. The 4.09 acre property has ample parking, laydown, or trailer space, plus fencing and an automated security gate. Less than 30 minutes to Greensboro/Piedmont Triad International Airport and 1.25 hours to Charlotte.

#### **PROPERTY INFORMATION**

| PROPERTY TYPE  | Industrial/Warehouse | CEILING HEIGHT | 14'          |
|----------------|----------------------|----------------|--------------|
|                | · · · ·              |                |              |
| AVAILABLE SF ± | 31,128               | DOCK DOORS     | 2            |
| ACRES          | 4.09                 | DRIVE-INS      | 7            |
| YEAR BUILT     | 1965                 | ZONING         | M2-CZ        |
| PARKING        | Available            | ΤΑΧ ΡΙΝ        | 6798-98-1803 |
| PRICING & T    | EDMS                 |                |              |
| PRICING & I    |                      |                |              |
| SALE PRICE     | \$2,700,000          | LEASE RATE     | \$5.95, NNN  |

#### DESCRIPTION

±31,128 SF stand-alone industrial/warehouse in Archdale! Just south of High Point and under a mile from Business I-85. Features a modern office buildout with a break room and conference room. The heated warehouse offers 14' clear height, 7 drive-in doors (20x12, 16x12, 12x12(4), 15x11), and 1 dock-height bay with 2 roll-up doors. The 4.09 acres property has ample parking, laydown, or trailer space, plus fencing and an automated security gate. Less than 30 minutes to Greensboro/Piedmont Triad International Airport and 1.25 hours to Charlotte.