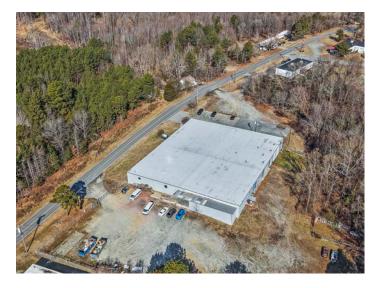

## DESCRIPTION

±31,128 SF stand-alone industrial/warehouse in Archdale! Just south of High Point and under a mile from Business I-85. Features a modern office buildout with a break room and conference room. The heated warehouse offers 14' clear height, 7 drive-in doors (20x12, 16x12, 12x12(4), 15x11), and 1 dock-height bay with 2 roll-up doors. The 4.09 acre property has ample parking, laydown, or trailer space, plus fencing and an automated security gate. Less than 30 minutes to Greensboro/Piedmont Triad International Airport and 1.25 hours to Charlotte.

## **KEY FEATURES**

- ±31,128 SF stand-alone industrial/warehouse on 4.09 acres
- South of High Point and under a mile from Business I-85
- Features a modern office buildout with a break room and conference room
- Offers 14' clear height, 7 drive-in doors (20x12, 16x12, 12x12(4), 15x11), and 1 dock-height bay with 2 roll-up doors
- Ample parking, laydown, or trailer space, plus fencing and an automated security gate

#### DESCRIPTION

±31,128 SF stand-alone industrial/warehouse in Archdale! Just south of High Point and under a mile from Business I-85. Features a modern office buildout with a break room and conference room. The heated warehouse offers 14' clear height, 7 drive-in doors (20x12, 16x12, 12x12(4), 15x11), and 1 dock-height bay with 2 roll-up doors. The 4.09 acres property has ample parking, laydown, or trailer space, plus fencing and an automated security gate. Less than 30 minutes to Greensboro/Piedmont Triad International Airport and 1.25 hours to Charlotte.