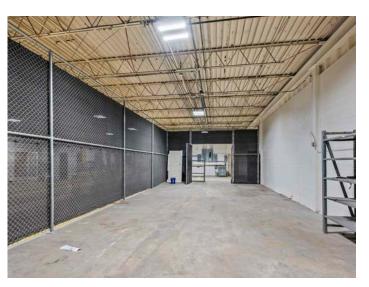

## DESCRIPTION

±31,128 SF stand-alone industrial/warehouse in Archdale! Just south of High Point and under a mile from Business I-85. Features a modern office buildout with a break room and conference room. The heated warehouse offers 14' clear height, 7 drive-in doors (20x12, 16x12, 12x12(4), 15x11), and 1 dock-height bay with 2 roll-up doors. The 4.09 acre property has ample parking, laydown, or trailer space, plus fencing and an automated security gate. Less than 30 minutes to Greensboro/Piedmont Triad International Airport and 1.25 hours to Charlotte.

## **KEY FEATURES**

- ±31,128 SF stand-alone industrial/warehouse on 4.09 acres
- South of High Point and under a mile from Business I-85
- Features a modern office buildout with a break room and conference room
- Offers 14' clear height, 7 drive-in doors (20x12, 16x12, 12x12(4), 15x11), and 1 dock-height bay with 2 roll-up doors
- Ample parking, laydown, or trailer space, plus fencing and an automated security gate

#### DESCRIPTION

±31,128 SF stand-alone industrial/warehouse in Archdale! Just south of High Point and under a mile from Business I-85. Features a modern office buildout with a break room and conference room. The heated warehouse offers 14' clear height, 7 drive-in doors (20x12, 16x12, 12x12(4), 15x11), and 1 dock-height bay with 2 roll-up doors. The 4.09 acres property has ample parking, laydown, or trailer space, plus fencing and an automated security gate. Less than 30 minutes to Greensboro/Piedmont Triad International Airport and 1.25 hours to Charlotte.