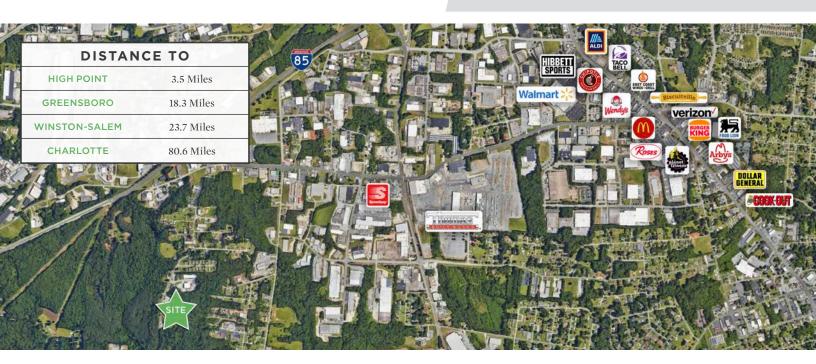

## DESCRIPTION

±31,128 SF stand-alone industrial/warehouse in Archdale! Just south of High Point and under a mile from Business I-85. Features a modern office buildout with a break room and conference room. The heated warehouse offers 14' clear height, 7 drive-in doors (20x12, 16x12, 12x12(4), 15x11), and 1 dock-height bay with 2 roll-up doors. The 4.09 acre property has ample parking, laydown, or trailer space, plus fencing and an automated security gate. Less than 30 minutes to Greensboro/Piedmont Triad International Airport and 1.25 hours to Charlotte.

#### DESCRIPTION

±31,128 SF stand-alone industrial/warehouse in Archdale! Just south of High Point and under a mile from Business I-85. Features a modern office buildout with a break room and conference room. The heated warehouse offers 14' clear height, 7 drive-in doors (20x12, 16x12, 12x12(4), 15x11), and 1 dock-height bay with 2 roll-up doors. The 4.09 acres property has ample parking, laydown, or trailer space, plus fencing and an automated security gate. Less than 30 minutes to Greensboro/Piedmont Triad International Airport and 1.25 hours to Charlotte.