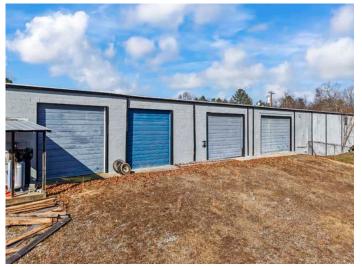

## DESCRIPTION

±31,128 SF stand-alone industrial/warehouse in Archdale! Just south of High Point and under a mile from Business I-85. Features a modern office buildout with a break room and conference room. The heated warehouse offers 14' clear height, 7 drive-in doors (20x12, 16x12, 12x12(4), 15x11), and 1 dock-height bay with 2 roll-up doors. The 4.09 acre property has ample parking, laydown, or trailer space, plus fencing and an automated security gate. Less than 30 minutes to Greensboro/Piedmont Triad International Airport and 1.25 hours to Charlotte.

## **KEY FEATURES**

- ±31,128 SF stand-alone industrial/warehouse on 4.09 acres
- South of High Point and under a mile from Business I-85
- Features a modern office buildout with a break room and conference room
- Offers 14' clear height, 7 drive-in doors (20x12, 16x12, 12x12(4), 15x11), and 1 dock-height bay with 2 roll-up doors
- Ample parking, laydown, or trailer space, plus fencing and an automated security gate

#### DESCRIPTION

±31,128 SF stand-alone industrial/warehouse in Archdale! Just south of High Point and under a mile from Business I-85. Features a modern office buildout with a break room and conference room. The heated warehouse offers 14' clear height, 7 drive-in doors (20x12, 16x12, 12x12(4), 15x11), and 1 dock-height bay with 2 roll-up doors. The 4.09 acres property has ample parking, laydown, or trailer space, plus fencing and an automated security gate. Less than 30 minutes to Greensboro/Piedmont Triad International Airport and 1.25 hours to Charlotte.