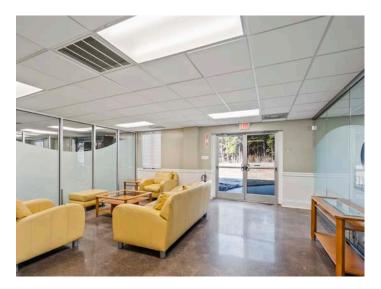

## DESCRIPTION

±31,128 SF stand-alone industrial/warehouse in Archdale! Just south of High Point and under a mile from Business I-85. Features a modern office buildout with a break room and conference room. The heated warehouse offers 14' clear height, 7 drive-in doors (20x12, 16x12, 12x12(4), 15x11), and 1 dock-height bay with 2 roll-up doors. The 4.09 acre property has ample parking, laydown, or trailer space, plus fencing and an automated security gate. Less than 30 minutes to Greensboro/Piedmont Triad International Airport and 1.25 hours to Charlotte.

## **KEY FEATURES**

- ±31,128 SF stand-alone industrial/warehouse on 4.09 acres
- South of High Point and under a mile from Business I-85
- Features a modern office buildout with a break room and conference room
- Offers 14' clear height, 7 drive-in doors (20x12, 16x12, 12x12(4), 15x11), and 1 dock-height bay with 2 roll-up doors
- Ample parking, laydown, or trailer space, plus fencing and an automated security gate

#### DESCRIPTION

±31,128 SF stand-alone industrial/warehouse in Archdale! Just south of High Point and under a mile from Business I-85. Features a modern office buildout with a break room and conference room. The heated warehouse offers 14' clear height, 7 drive-in doors (20x12, 16x12, 12x12(4), 15x11), and 1 dock-height bay with 2 roll-up doors. The 4.09 acres property has ample parking, laydown, or trailer space, plus fencing and an automated security gate. Less than 30 minutes to Greensboro/Piedmont Triad International Airport and 1.25 hours to Charlotte.