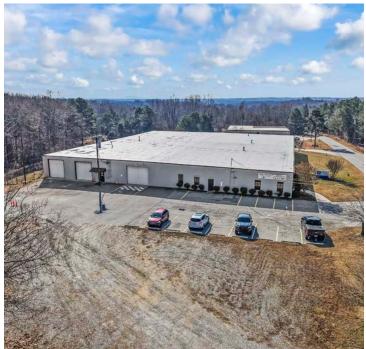

## DESCRIPTION

±31,128 SF stand-alone industrial/warehouse in Archdale! Just south of High Point and under a mile from Business I-85. Features a modern office buildout with a break room and conference room. The heated warehouse offers 14' clear height, 7 drive-in doors (20x12, 16x12, 12x12(4), 15x11), and 1 dock-height bay with 2 roll-up doors. The 4.09 acre property has ample parking, laydown, or trailer space, plus fencing and an automated security gate. Less than 30 minutes to Greensboro/Piedmont Triad International Airport and 1.25 hours to Charlotte.

## **KEY FEATURES**

- ±31,128 SF stand-alone industrial/warehouse on 4.09 acres
- South of High Point and under a mile from Business I-85
- Features a modern office buildout with a break room and conference room
- Offers 14' clear height, 7 drive-in doors (20x12, 16x12, 12x12(4), 15x11), and 1 dock-height bay with 2 roll-up doors
- Ample parking, laydown, or trailer space, plus fencing and an automated security gate

#### DESCRIPTION

±31,128 SF stand-alone industrial/warehouse in Archdale! Just south of High Point and under a mile from Business I-85. Features a modern office buildout with a break room and conference room. The heated warehouse offers 14' clear height, 7 drive-in doors (20x12, 16x12, 12x12(4), 15x11), and 1 dock-height bay with 2 roll-up doors. The 4.09 acres property has ample parking, laydown, or trailer space, plus fencing and an automated security gate. Less than 30 minutes to Greensboro/Piedmont Triad International Airport and 1.25 hours to Charlotte.