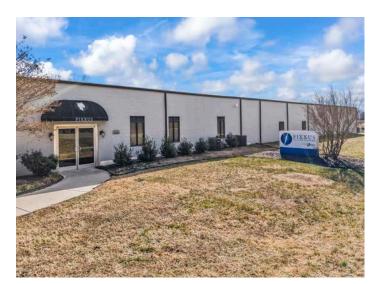

## DESCRIPTION

±31,128 SF stand-alone industrial/warehouse in Archdale! Just south of High Point and under a mile from Business I-85. Features a modern office buildout with a break room and conference room. The heated warehouse offers 14' clear height, 7 drive-in doors (20x12, 16x12, 12x12(4), 15x11), and 1 dock-height bay with 2 roll-up doors. The 4.09 acre property has ample parking, laydown, or trailer space, plus fencing and an automated security gate. Less than 30 minutes to Greensboro/Piedmont Triad International Airport and 1.25 hours to Charlotte.

## **KEY FEATURES**

- ±31,128 SF stand-alone industrial/warehouse on 4.09 acres
- South of High Point and under a mile from Business I-85
- Features a modern office buildout with a break room and conference room
- Offers 14' clear height, 7 drive-in doors (20x12, 16x12, 12x12(4), 15x11), and 1 dock-height bay with 2 roll-up doors
- Ample parking, laydown, or trailer space, plus fencing and an automated security gate

#### DESCRIPTION

±31,128 SF stand-alone industrial/warehouse in Archdale! Just south of High Point and under a mile from Business I-85. Features a modern office buildout with a break room and conference room. The heated warehouse offers 14' clear height, 7 drive-in doors (20x12, 16x12, 12x12(4), 15x11), and 1 dock-height bay with 2 roll-up doors. The 4.09 acres property has ample parking, laydown, or trailer space, plus fencing and an automated security gate. Less than 30 minutes to Greensboro/Piedmont Triad International Airport and 1.25 hours to Charlotte.