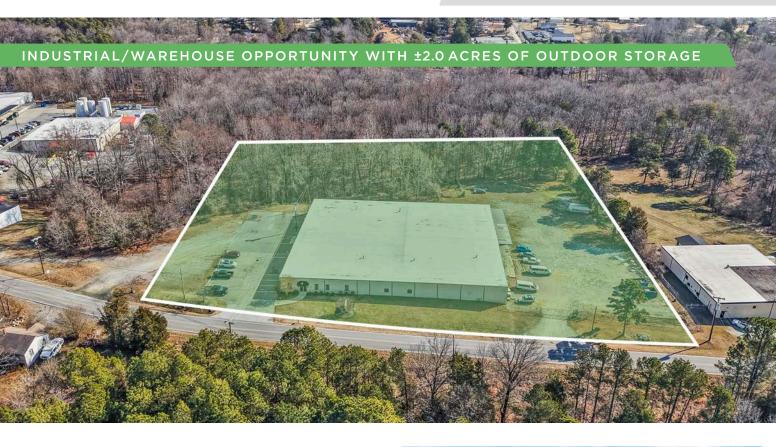

## DESCRIPTION

±31,128 SF stand-alone industrial/warehouse in Archdale! Just south of High Point and under a mile from Business I-85. Features a modern office buildout with a break room and conference room. The heated warehouse offers 14' clear height, 7 drive-in doors (20x12, 16x12, 12x12(4), 15x11), and 1 dock-height bay with 2 roll-up doors. The 4.09 acre property has ample parking, laydown, or trailer space, plus fencing and an automated security gate. Less than 30 minutes to Greensboro/Piedmont Triad International Airport and 1.25 hours to Charlotte.

## **KEY FEATURES**

- ±31,128 SF stand-alone industrial/warehouse on 4.09 acres
- South of High Point and under a mile from Business I-85
- Features a modern office buildout with a break room and conference room
- Offers 14' clear height, 7 drive-in doors (20x12, 16x12, 12x12(4), 15x11), and 1 dock-height bay with 2 roll-up doors
- Ample parking, laydown, or trailer space, plus fencing and an automated security gate

#### DESCRIPTION

±31,128 SF stand-alone industrial/warehouse in Archdale! Just south of High Point and under a mile from Business I-85. Features a modern office buildout with a break room and conference room. The heated warehouse offers 14' clear height, 7 drive-in doors (20x12, 16x12, 12x12(4), 15x11), and 1 dock-height bay with 2 roll-up doors. The 4.09 acres property has ample parking, laydown, or trailer space, plus fencing and an automated security gate. Less than 30 minutes to Greensboro/Piedmont Triad International Airport and 1.25 hours to Charlotte.