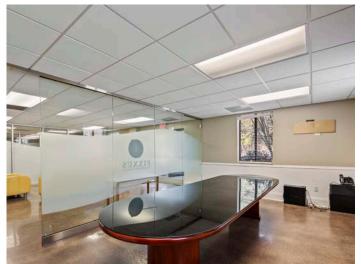

## DESCRIPTION

±31,128 SF stand-alone industrial/warehouse in Archdale! Just south of High Point and under a mile from Business I-85. Features a modern office buildout with a break room and conference room. The heated warehouse offers 14' clear height, 7 drive-in doors (20x12, 16x12, 12x12(4), 15x11), and 1 dock-height bay with 2 roll-up doors. The 4.09 acre property has ample parking, laydown, or trailer space, plus fencing and an automated security gate. Less than 30 minutes to Greensboro/Piedmont Triad International Airport and 1.25 hours to Charlotte.

## **KEY FEATURES**

- ±31,128 SF stand-alone industrial/warehouse on 4.09 acres
- South of High Point and under a mile from Business I-85
- Features a modern office buildout with a break room and conference room
- Offers 14' clear height, 7 drive-in doors (20x12, 16x12, 12x12(4), 15x11), and 1 dock-height bay with 2 roll-up doors
- Ample parking, laydown, or trailer space, plus fencing and an automated security gate

#### DESCRIPTION

±31,128 SF stand-alone industrial/warehouse in Archdale! Just south of High Point and under a mile from Business I-85. Features a modern office buildout with a break room and conference room. The heated warehouse offers 14' clear height, 7 drive-in doors (20x12, 16x12, 12x12(4), 15x11), and 1 dock-height bay with 2 roll-up doors. The 4.09 acres property has ample parking, laydown, or trailer space, plus fencing and an automated security gate. Less than 30 minutes to Greensboro/Piedmont Triad International Airport and 1.25 hours to Charlotte.