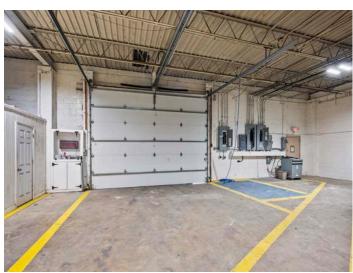

## DESCRIPTION

±31,128 SF stand-alone industrial/warehouse in Archdale! Just south of High Point and under a mile from Business I-85. Features a modern office buildout with a break room and conference room. The heated warehouse offers 14' clear height, 7 drive-in doors (20x12, 16x12, 12x12(4), 15x11), and 1 dock-height bay with 2 roll-up doors. The 4.09 acre property has ample parking, laydown, or trailer space, plus fencing and an automated security gate. Less than 30 minutes to Greensboro/Piedmont Triad International Airport and 1.25 hours to Charlotte.

## **KEY FEATURES**

- ±31,128 SF stand-alone industrial/warehouse on 4.09 acres
- South of High Point and under a mile from Business I-85
- Features a modern office buildout with a break room and conference room
- Offers 14' clear height, 7 drive-in doors (20x12, 16x12, 12x12(4), 15x11), and 1 dock-height bay with 2 roll-up doors
- Ample parking, laydown, or trailer space, plus fencing and an automated security gate

#### DESCRIPTION

±31,128 SF stand-alone industrial/warehouse in Archdale! Just south of High Point and under a mile from Business I-85. Features a modern office buildout with a break room and conference room. The heated warehouse offers 14' clear height, 7 drive-in doors (20x12, 16x12, 12x12(4), 15x11), and 1 dock-height bay with 2 roll-up doors. The 4.09 acres property has ample parking, laydown, or trailer space, plus fencing and an automated security gate. Less than 30 minutes to Greensboro/Piedmont Triad International Airport and 1.25 hours to Charlotte.