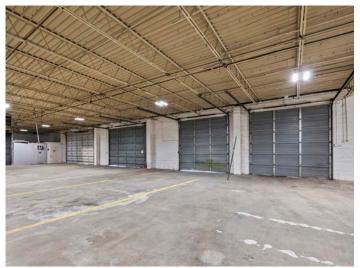

## DESCRIPTION

±31,128 SF stand-alone industrial/warehouse in Archdale! Just south of High Point and under a mile from Business I-85. Features a modern office buildout with a break room and conference room. The heated warehouse offers 14' clear height, 7 drive-in doors (20x12, 16x12, 12x12(4), 15x11), and 1 dock-height bay with 2 roll-up doors. The 4.09 acre property has ample parking, laydown, or trailer space, plus fencing and an automated security gate. Less than 30 minutes to Greensboro/Piedmont Triad International Airport and 1.25 hours to Charlotte.

## **KEY FEATURES**

- ±31,128 SF stand-alone industrial/warehouse on 4.09 acres
- South of High Point and under a mile from Business I-85
- Features a modern office buildout with a break room and conference room
- Offers 14' clear height, 7 drive-in doors (20x12, 16x12, 12x12(4), 15x11), and 1 dock-height bay with 2 roll-up doors
- Ample parking, laydown, or trailer space, plus fencing and an automated security gate

#### DESCRIPTION

±31,128 SF stand-alone industrial/warehouse in Archdale! Just south of High Point and under a mile from Business I-85. Features a modern office buildout with a break room and conference room. The heated warehouse offers 14' clear height, 7 drive-in doors (20x12, 16x12, 12x12(4), 15x11), and 1 dock-height bay with 2 roll-up doors. The 4.09 acres property has ample parking, laydown, or trailer space, plus fencing and an automated security gate. Less than 30 minutes to Greensboro/Piedmont Triad International Airport and 1.25 hours to Charlotte.