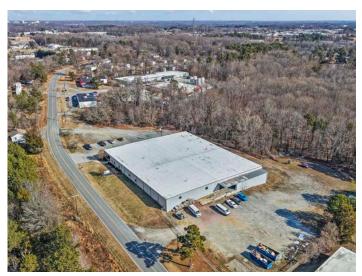

## DESCRIPTION

±31,128 SF stand-alone industrial/warehouse in Archdale! Just south of High Point and under a mile from Business I-85. Features a modern office buildout with a break room and conference room. The heated warehouse offers 14' clear height, 7 drive-in doors (20x12, 16x12, 12x12(4), 15x11), and 1 dock-height bay with 2 roll-up doors. The 4.09 acre property has ample parking, laydown, or trailer space, plus fencing and an automated security gate. Less than 30 minutes to Greensboro/Piedmont Triad International Airport and 1.25 hours to Charlotte.

## **KEY FEATURES**

- ±31,128 SF stand-alone industrial/warehouse on 4.09 acres
- South of High Point and under a mile from Business I-85
- Features a modern office buildout with a break room and conference room
- Offers 14' clear height, 7 drive-in doors (20x12, 16x12, 12x12(4), 15x11), and 1 dock-height bay with 2 roll-up doors
- Ample parking, laydown, or trailer space, plus fencing and an automated security gate

#### DESCRIPTION

±31,128 SF stand-alone industrial/warehouse in Archdale! Just south of High Point and under a mile from Business I-85. Features a modern office buildout with a break room and conference room. The heated warehouse offers 14' clear height, 7 drive-in doors (20x12, 16x12, 12x12(4), 15x11), and 1 dock-height bay with 2 roll-up doors. The 4.09 acres property has ample parking, laydown, or trailer space, plus fencing and an automated security gate. Less than 30 minutes to Greensboro/Piedmont Triad International Airport and 1.25 hours to Charlotte.