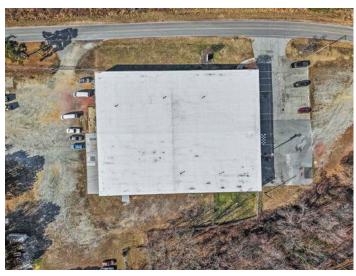

## DESCRIPTION

±31,128 SF stand-alone industrial/warehouse in Archdale! Just south of High Point and under a mile from Business I-85. Features a modern office buildout with a break room and conference room. The heated warehouse offers 14' clear height, 7 drive-in doors (20x12, 16x12, 12x12(4), 15x11), and 1 dock-height bay with 2 roll-up doors. The 4.09 acre property has ample parking, laydown, or trailer space, plus fencing and an automated security gate. Less than 30 minutes to Greensboro/Piedmont Triad International Airport and 1.25 hours to Charlotte.

## **KEY FEATURES**

- ±31,128 SF stand-alone industrial/warehouse on 4.09 acres
- South of High Point and under a mile from Business I-85
- Features a modern office buildout with a break room and conference room
- Offers 14' clear height, 7 drive-in doors (20x12, 16x12, 12x12(4), 15x11), and 1 dock-height bay with 2 roll-up doors
- Ample parking, laydown, or trailer space, plus fencing and an automated security gate

#### DESCRIPTION

±31,128 SF stand-alone industrial/warehouse in Archdale! Just south of High Point and under a mile from Business I-85. Features a modern office buildout with a break room and conference room. The heated warehouse offers 14' clear height, 7 drive-in doors (20x12, 16x12, 12x12(4), 15x11), and 1 dock-height bay with 2 roll-up doors. The 4.09 acres property has ample parking, laydown, or trailer space, plus fencing and an automated security gate. Less than 30 minutes to Greensboro/Piedmont Triad International Airport and 1.25 hours to Charlotte.