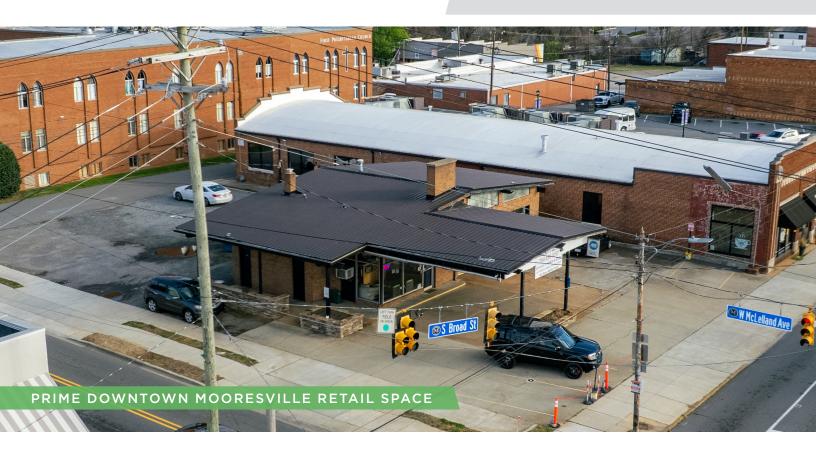

### DESCRIPTION

Fantastic retail lease opportunity in downtown Mooresville! This stand-alone building is  $\pm 1,522$  SF and includes some surface parking. In a prime location, just off Main Street and surrounded by restaurants, bars, and retailers. Across the street from new Station Two22 luxury apartments. Ownership group seeks tenant they can work with in order to redevelop the property.

## **KEY FEATURES**

- Retail lease opportunity in downtown Mooresville
- Includes some surface parking
- In a prime location, just off Main Street
- Surrounded by restaurants, bars, and retailers
- Across from new Station Two22 luxury apartments

### DESCRIPTION

Fantastic retail lease opportunity in downtown Mooresville! This stand-alone building is ±1,522 SF and includes some surface parking. In a prime location, just off Main Street and surrounded by restaurants, bars, and retailers. Across the street from new Station Two22 luxury apartments. Ownership group seeks tenant they can work with in order to redevelop the property.