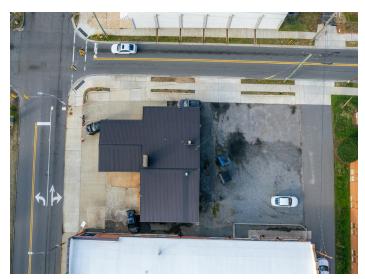

### DESCRIPTION

Fantastic retail lease opportunity in downtown Mooresville! This stand-alone building is  $\pm 1,522$  SF and includes some surface parking. In a prime location, just off Main Street and surrounded by restaurants, bars, and retailers. Across the street from new Station Two22 luxury apartments. Ownership group seeks tenant they can work with in order to redevelop the property.

### DESCRIPTION

Fantastic retail lease opportunity in downtown Mooresville! This stand-alone building is ±1,522 SF and includes some surface parking. In a prime location, just off Main Street and surrounded by restaurants, bars, and retailers. Across the street from new Station Two22 luxury apartments. Ownership group seeks tenant they can work with in order to redevelop the property.