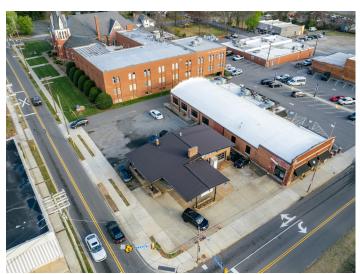

### DESCRIPTION

Fantastic retail lease opportunity in downtown Mooresville! This stand-alone building is  $\pm 1,522$  SF and includes some surface parking. In a prime location, just off Main Street and surrounded by restaurants, bars, and retailers. Across the street from new Station Two22 luxury apartments. Ownership group seeks tenant they can work with in order to redevelop the property.

## **KEY FEATURES**

- Retail lease opportunity in downtown Mooresville
- Includes some surface parking
- In a prime location, just off Main Street
- Surrounded by restaurants, bars, and retailers
- Across from new Station Two22 luxury apartments

### DESCRIPTION

Fantastic retail lease opportunity in downtown Mooresville! This stand-alone building is ±1,522 SF and includes some surface parking. In a prime location, just off Main Street and surrounded by restaurants, bars, and retailers. Across the street from new Station Two22 luxury apartments. Ownership group seeks tenant they can work with in order to redevelop the property.