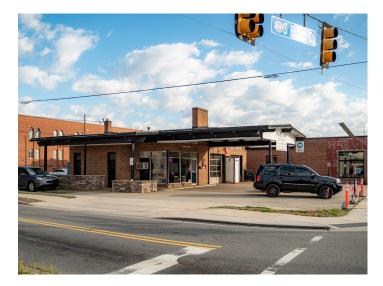

### DESCRIPTION

Fantastic retail lease opportunity in downtown Mooresville! This stand-alone building is  $\pm 1,522$  SF and includes some surface parking. In a prime location, just off Main Street and surrounded by restaurants, bars, and retailers. Across the street from new Station Two22 luxury apartments. Ownership group seeks tenant they can work with in order to redevelop the property.

## **KEY FEATURES**

- Retail lease opportunity in downtown Mooresville
- Includes some surface parking
- In a prime location, just off Main Street
- Surrounded by restaurants, bars, and retailers
- Across from new Station Two22 luxury apartments

### DESCRIPTION

Fantastic retail lease opportunity in downtown Mooresville! This stand-alone building is ±1,522 SF and includes some surface parking. In a prime location, just off Main Street and surrounded by restaurants, bars, and retailers. Across the street from new Station Two22 luxury apartments. Ownership group seeks tenant they can work with in order to redevelop the property.