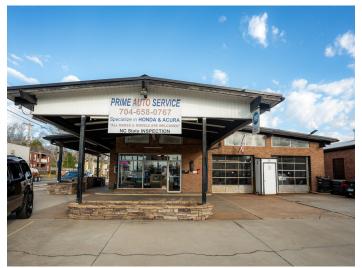

### DESCRIPTION

Fantastic retail lease opportunity in downtown Mooresville! This stand-alone building is  $\pm 1,522$  SF and includes some surface parking. In a prime location, just off Main Street and surrounded by restaurants, bars, and retailers. Across the street from new Station Two22 luxury apartments. Ownership group seeks tenant they can work with in order to redevelop the property.

## **KEY FEATURES**

- Retail lease opportunity in downtown Mooresville
- Includes some surface parking
- In a prime location, just off Main Street
- Surrounded by restaurants, bars, and retailers
- Across from new Station Two22 luxury apartments

### DESCRIPTION

Fantastic retail lease opportunity in downtown Mooresville! This stand-alone building is ±1,522 SF and includes some surface parking. In a prime location, just off Main Street and surrounded by restaurants, bars, and retailers. Across the street from new Station Two22 luxury apartments. Ownership group seeks tenant they can work with in order to redevelop the property.