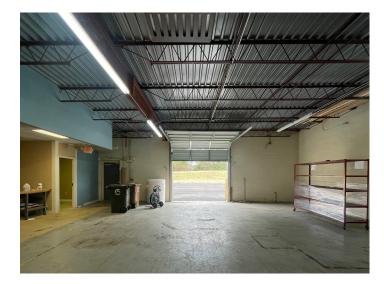

### DESCRIPTION

Great opportunity to own or lease  $\pm 6,000$  SF of flex space in the Pomona Business Park! Located right off of W. Wendover Avenue.  $\pm 5,000$  SF of office space and  $\pm 1,000$  SF of warehouse space with a 10' x 8" drive-in door. The space features a lobby/reception area, 4 offices, 3 restrooms, a large open workspace, and a kitchen. Suitable for a multitude of business uses.

### **KEY FEATURES**

- ±6,000 SF of flex space in the Pomona Business Park
- Located right off of W. Wendover Avenue
- ±5,000 SF of office space and ±1,000 SF of warehouse space
- 10' x 8" drive-in door
- Features a lobby/reception area, 4 offices, 3 restrooms, a large open workspace, and a kitchen

#### DESCRIPTION

Great opportunity to own or lease ±6,000 SF of flex space in the Pomona Business Park! Located right off of W. Wendover Avenue. ±5,000 SF of office space and ±1,000 SF of warehouse space with a 10' x 8" drive-in door. The space features a lobby/ reception area, 4 offices, 3 restrooms, a large open workspace, and a kitchen. Suitable for a multitude of business uses.