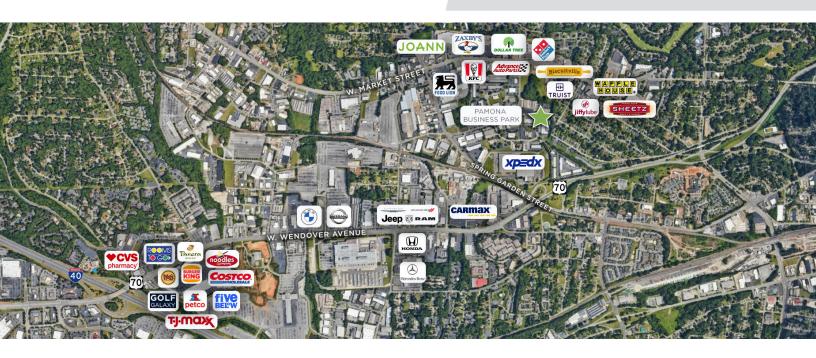

### DESCRIPTION

Great opportunity to own or lease  $\pm 6,000$  SF of flex space in the Pomona Business Park! Located right off of W. Wendover Avenue.  $\pm 5,000$  SF of office space and  $\pm 1,000$  SF of warehouse space with a 10' x 8" drive-in door. The space features a lobby/reception area, 4 offices, 3 restrooms, a large open workspace, and a kitchen. Suitable for a multitude of business uses.

#### DESCRIPTION

Great opportunity to own or lease ±6,000 SF of flex space in the Pomona Business Park! Located right off of W. Wendover Avenue. ±5,000 SF of office space and ±1,000 SF of warehouse space with a 10' x 8" drive-in door. The space features a lobby/ reception area, 4 offices, 3 restrooms, a large open workspace, and a kitchen. Suitable for a multitude of business uses.