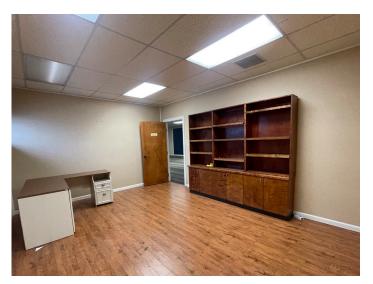

### DESCRIPTION

Great opportunity to own or lease  $\pm 6,000$  SF of flex space in the Pomona Business Park! Located right off of W. Wendover Avenue.  $\pm 5,000$  SF of office space and  $\pm 1,000$  SF of warehouse space with a 10' x 8" drive-in door. The space features a lobby/reception area, 4 offices, 3 restrooms, a large open workspace, and a kitchen. Suitable for a multitude of business uses.

### **KEY FEATURES**

- ±6,000 SF of flex space in the Pomona Business Park
- Located right off of W. Wendover Avenue
- ±5,000 SF of office space and ±1,000 SF of warehouse space
- 10' x 8" drive-in door
- Features a lobby/reception area, 4 offices, 3 restrooms, a large open workspace, and a kitchen

#### DESCRIPTION

Great opportunity to own or lease ±6,000 SF of flex space in the Pomona Business Park! Located right off of W. Wendover Avenue. ±5,000 SF of office space and ±1,000 SF of warehouse space with a 10' x 8" drive-in door. The space features a lobby/ reception area, 4 offices, 3 restrooms, a large open workspace, and a kitchen. Suitable for a multitude of business uses.