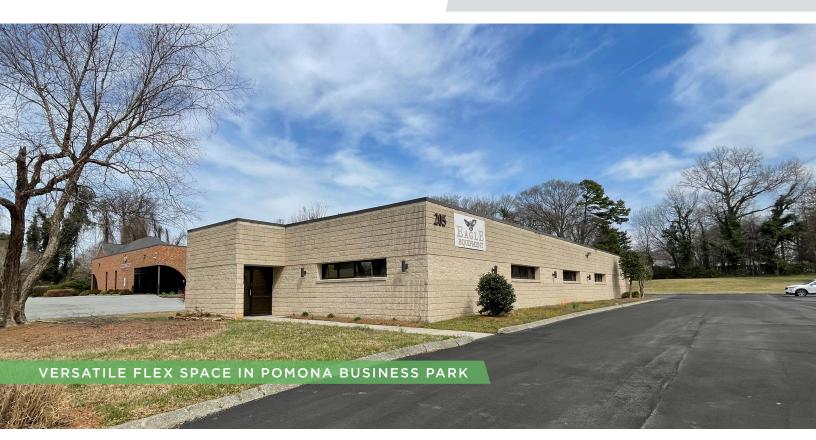

### DESCRIPTION

Great opportunity to own or lease  $\pm 6,000$  SF of flex space in the Pomona Business Park! Located right off of W. Wendover Avenue.  $\pm 5,000$  SF of office space and  $\pm 1,000$  SF of warehouse space with a 10' x 8" drive-in door. The space features a lobby/reception area, 4 offices, 3 restrooms, a large open workspace, and a kitchen. Suitable for a multitude of business uses.

### **KEY FEATURES**

- ±6,000 SF of flex space in the Pomona Business Park
- Located right off of W. Wendover Avenue
- ±5,000 SF of office space and ±1,000 SF of warehouse space
- 10' x 8" drive-in door
- Features a lobby/reception area, 4 offices, 3 restrooms, a large open workspace, and a kitchen