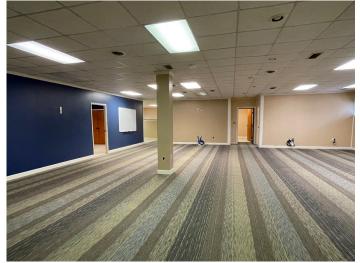

### DESCRIPTION

Great opportunity to own or lease  $\pm 6,000$  SF of flex space in the Pomona Business Park! Located right off of W. Wendover Avenue.  $\pm 5,000$  SF of office space and  $\pm 1,000$  SF of warehouse space with a 10' x 8" drive-in door. The space features a lobby/reception area, 4 offices, 3 restrooms, a large open workspace, and a kitchen. Suitable for a multitude of business uses.

### **KEY FEATURES**

- ±6,000 SF of flex space in the Pomona Business Park
- Located right off of W. Wendover Avenue
- ±5,000 SF of office space and ±1,000 SF of warehouse space
- 10' x 8" drive-in door
- Features a lobby/reception area, 4 offices, 3 restrooms, a large open workspace, and a kitchen