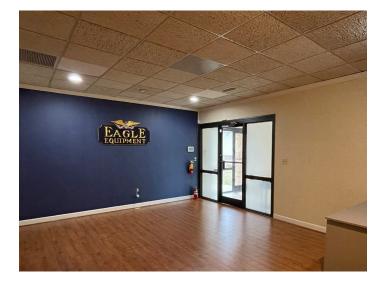

### DESCRIPTION

Great opportunity to own or lease  $\pm 6,000$  SF of flex space in the Pomona Business Park! Located right off of W. Wendover Avenue.  $\pm 5,000$  SF of office space and  $\pm 1,000$  SF of warehouse space with a 10' x 8" drive-in door. The space features a lobby/reception area, 4 offices, 3 restrooms, a large open workspace, and a kitchen. Suitable for a multitude of business uses.

### **KEY FEATURES**

- ±6,000 SF of flex space in the Pomona Business Park
- Located right off of W. Wendover Avenue
- ±5,000 SF of office space and ±1,000 SF of warehouse space
- 10' x 8" drive-in door
- Features a lobby/reception area, 4 offices, 3 restrooms, a large open workspace, and a kitchen