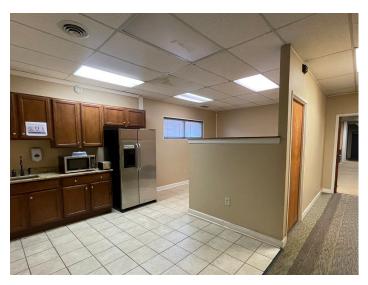

### DESCRIPTION

Great opportunity to own or lease  $\pm 6,000$  SF of flex space in the Pomona Business Park! Located right off of W. Wendover Avenue.  $\pm 5,000$  SF of office space and  $\pm 1,000$  SF of warehouse space with a 10' x 8" drive-in door. The space features a lobby/reception area, 4 offices, 3 restrooms, a large open workspace, and a kitchen. Suitable for a multitude of business uses.

### **KEY FEATURES**

- ±6,000 SF of flex space in the Pomona Business Park
- Located right off of W. Wendover Avenue
- ±5,000 SF of office space and ±1,000 SF of warehouse space
- 10' x 8" drive-in door
- Features a lobby/reception area, 4 offices, 3 restrooms, a large open workspace, and a kitchen

#### DESCRIPTION

Great opportunity to own or lease ±6,000 SF of flex space in the Pomona Business Park! Located right off of W. Wendover Avenue. ±5,000 SF of office space and ±1,000 SF of warehouse space with a 10' x 8" drive-in door. The space features a lobby/ reception area, 4 offices, 3 restrooms, a large open workspace, and a kitchen. Suitable for a multitude of business uses.