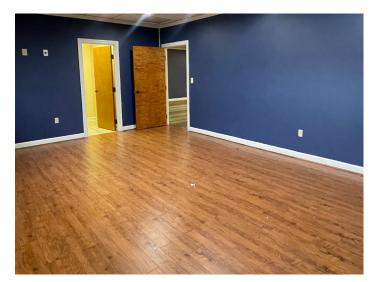

### DESCRIPTION

Great opportunity to own or lease  $\pm 6,000$  SF of flex space in the Pomona Business Park! Located right off of W. Wendover Avenue.  $\pm 5,000$  SF of office space and  $\pm 1,000$  SF of warehouse space with a 10' x 8" drive-in door. The space features a lobby/reception area, 4 offices, 3 restrooms, a large open workspace, and a kitchen. Suitable for a multitude of business uses.

### **KEY FEATURES**

- ±6,000 SF of flex space in the Pomona Business Park
- Located right off of W. Wendover Avenue
- ±5,000 SF of office space and ±1,000 SF of warehouse space
- 10' x 8" drive-in door
- Features a lobby/reception area, 4 offices, 3 restrooms, a large open workspace, and a kitchen

#### DESCRIPTION

Great opportunity to own or lease ±6,000 SF of flex space in the Pomona Business Park! Located right off of W. Wendover Avenue. ±5,000 SF of office space and ±1,000 SF of warehouse space with a 10' x 8" drive-in door. The space features a lobby/ reception area, 4 offices, 3 restrooms, a large open workspace, and a kitchen. Suitable for a multitude of business uses.