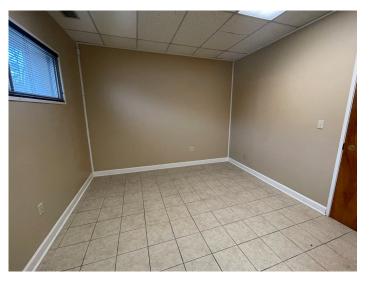

### DESCRIPTION

Great opportunity to own or lease  $\pm 6,000$  SF of flex space in the Pomona Business Park! Located right off of W. Wendover Avenue.  $\pm 5,000$  SF of office space and  $\pm 1,000$  SF of warehouse space with a 10' x 8" drive-in door. The space features a lobby/reception area, 4 offices, 3 restrooms, a large open workspace, and a kitchen. Suitable for a multitude of business uses.

### **KEY FEATURES**

- ±6,000 SF of flex space in the Pomona Business Park
- Located right off of W. Wendover Avenue
- ±5,000 SF of office space and ±1,000 SF of warehouse space
- 10' x 8" drive-in door
- Features a lobby/reception area, 4 offices, 3 restrooms, a large open workspace, and a kitchen

#### DESCRIPTION

Great opportunity to own or lease ±6,000 SF of flex space in the Pomona Business Park! Located right off of W. Wendover Avenue. ±5,000 SF of office space and ±1,000 SF of warehouse space with a 10' x 8" drive-in door. The space features a lobby/ reception area, 4 offices, 3 restrooms, a large open workspace, and a kitchen. Suitable for a multitude of business uses.