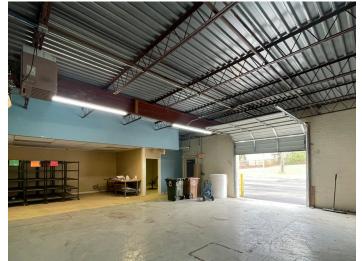

### DESCRIPTION

Great opportunity to own or lease  $\pm 6,000$  SF of flex space in the Pomona Business Park! Located right off of W. Wendover Avenue.  $\pm 5,000$  SF of office space and  $\pm 1,000$  SF of warehouse space with a 10' x 8" drive-in door. The space features a lobby/reception area, 4 offices, 3 restrooms, a large open workspace, and a kitchen. Suitable for a multitude of business uses.

### **KEY FEATURES**

- ±6,000 SF of flex space in the Pomona Business Park
- Located right off of W. Wendover Avenue
- ±5,000 SF of office space and ±1,000 SF of warehouse space
- 10' x 8" drive-in door
- Features a lobby/reception area, 4 offices, 3 restrooms, a large open workspace, and a kitchen

#### DESCRIPTION

Great opportunity to own or lease ±6,000 SF of flex space in the Pomona Business Park! Located right off of W. Wendover Avenue. ±5,000 SF of office space and ±1,000 SF of warehouse space with a 10' x 8" drive-in door. The space features a lobby/ reception area, 4 offices, 3 restrooms, a large open workspace, and a kitchen. Suitable for a multitude of business uses.