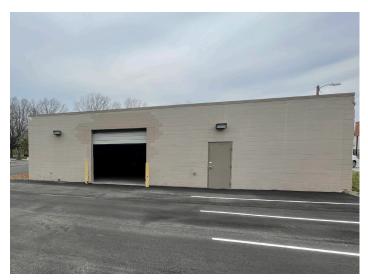

### DESCRIPTION

Great opportunity to own or lease  $\pm 6,000$  SF of flex space in the Pomona Business Park! Located right off of W. Wendover Avenue.  $\pm 5,000$  SF of office space and  $\pm 1,000$  SF of warehouse space with a 10' x 8" drive-in door. The space features a lobby/reception area, 4 offices, 3 restrooms, a large open workspace, and a kitchen. Suitable for a multitude of business uses.

### **KEY FEATURES**

- ±6,000 SF of flex space in the Pomona Business Park
- Located right off of W. Wendover Avenue
- ±5,000 SF of office space and ±1,000 SF of warehouse space
- 10' x 8" drive-in door
- Features a lobby/reception area, 4 offices, 3 restrooms, a large open workspace, and a kitchen

#### DESCRIPTION

Great opportunity to own or lease ±6,000 SF of flex space in the Pomona Business Park! Located right off of W. Wendover Avenue. ±5,000 SF of office space and ±1,000 SF of warehouse space with a 10' x 8" drive-in door. The space features a lobby/ reception area, 4 offices, 3 restrooms, a large open workspace, and a kitchen. Suitable for a multitude of business uses.