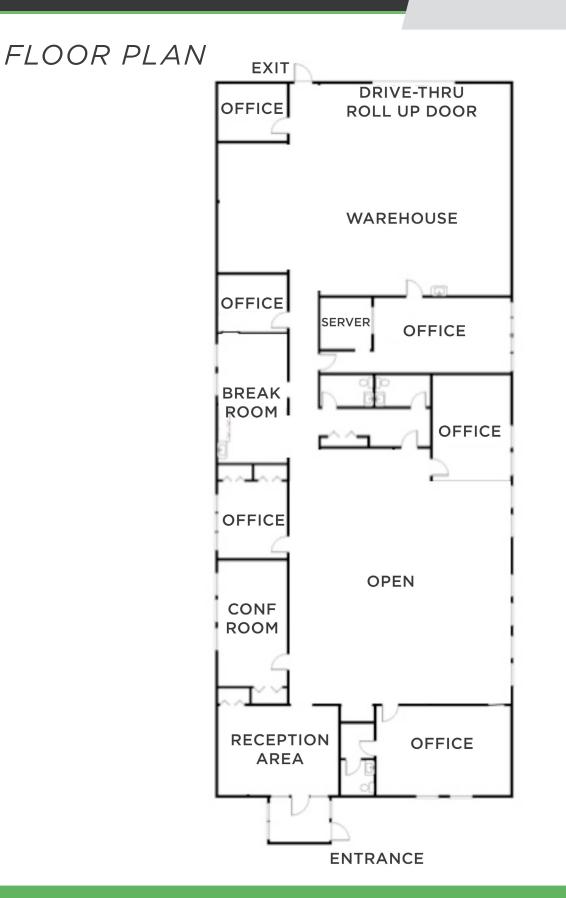

### DESCRIPTION

Great opportunity to own or lease  $\pm 6,000$  SF of flex space in the Pomona Business Park! Located right off of W. Wendover Avenue.  $\pm 5,000$  SF of office space and  $\pm 1,000$  SF of warehouse space with a 10' x 8" drive-in door. The space features a lobby/reception area, 4 offices, 3 restrooms, a large open workspace, and a kitchen. Suitable for a multitude of business uses.

### **KEY FEATURES**

- ±6,000 SF of flex space in the Pomona Business Park
- Located right off of W. Wendover Avenue
- ±5,000 SF of office space and ±1,000 SF of warehouse space
- 10' x 8" drive-in door
- Features a lobby/reception area, 4 offices, 3 restrooms, a large open workspace, and a kitchen

#### DESCRIPTION

Great opportunity to own or lease ±6,000 SF of flex space in the Pomona Business Park! Located right off of W. Wendover Avenue. ±5,000 SF of office space and ±1,000 SF of warehouse space with a 10' x 8" drive-in door. The space features a lobby/ reception area, 4 offices, 3 restrooms, a large open workspace, and a kitchen. Suitable for a multitude of business uses.