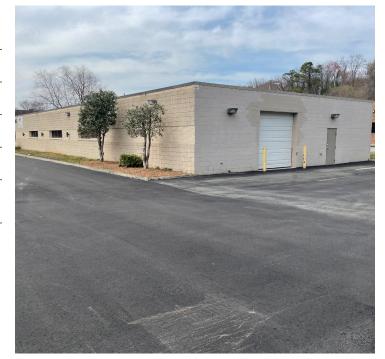

### DESCRIPTION

Great opportunity to own or lease  $\pm 6,000$  SF of flex space in the Pomona Business Park! Located right off of W. Wendover Avenue.  $\pm 5,000$  SF of office space and  $\pm 1,000$  SF of warehouse space with a 10' x 8" drive-in door. The space features a lobby/reception area, 4 offices, 3 restrooms, a large open workspace, and a kitchen. Suitable for a multitude of business uses.

### **KEY FEATURES**

- ±6,000 SF of flex space in the Pomona Business Park
- Located right off of W. Wendover Avenue
- ±5,000 SF of office space and ±1,000 SF of warehouse space
- 10' x 8" drive-in door
- Features a lobby/reception area, 4 offices, 3 restrooms, a large open workspace, and a kitchen