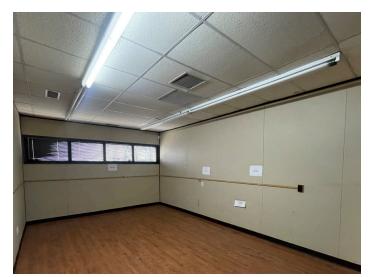

### DESCRIPTION

Great opportunity to own or lease  $\pm 6,000$  SF of flex space in the Pomona Business Park! Located right off of W. Wendover Avenue.  $\pm 5,000$  SF of office space and  $\pm 1,000$  SF of warehouse space with a 10' x 8" drive-in door. The space features a lobby/reception area, 4 offices, 3 restrooms, a large open workspace, and a kitchen. Suitable for a multitude of business uses.

### **KEY FEATURES**

- ±6,000 SF of flex space in the Pomona Business Park
- Located right off of W. Wendover Avenue
- ±5,000 SF of office space and ±1,000 SF of warehouse space
- 10' x 8" drive-in door
- Features a lobby/reception area, 4 offices, 3 restrooms, a large open workspace, and a kitchen

#### DESCRIPTION

Great opportunity to own or lease ±6,000 SF of flex space in the Pomona Business Park! Located right off of W. Wendover Avenue. ±5,000 SF of office space and ±1,000 SF of warehouse space with a 10' x 8" drive-in door. The space features a lobby/ reception area, 4 offices, 3 restrooms, a large open workspace, and a kitchen. Suitable for a multitude of business uses.