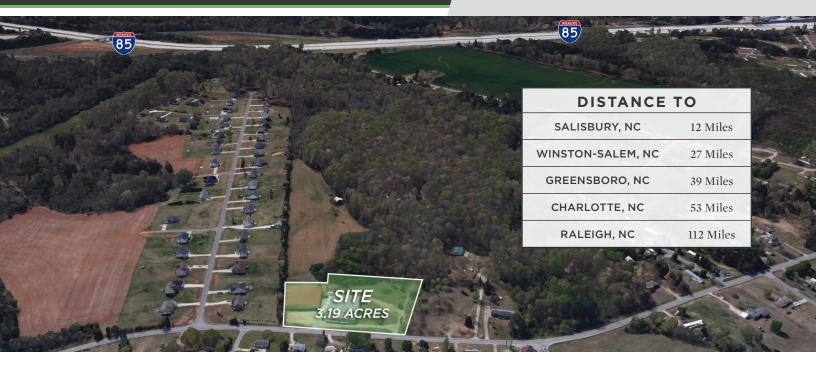

### PROPERTY INFORMATION

| PROPERTY TYPE    | Industrial | ZONING     | LI (Limited Industrial) |
|------------------|------------|------------|-------------------------|
| PROPERTY SUBTYPE | Warehouse  | DOCK DOORS | 2                       |
| AVAILABLE SF ±   | 27,096     | SPRINKLER  | No                      |
| ACRES            | 3.19       | UTILITIES  | Electrical, Water, Gas  |
| YEAR BUILT       | 1979       |            |                         |