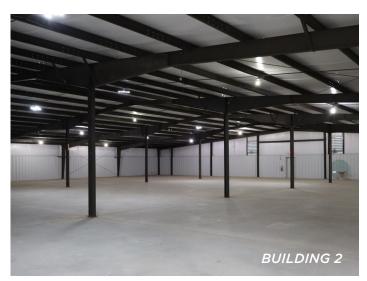

### **DESCRIPTION**

Two stand-alone, well-maintained industrial warehouses are available for lease. The primary ±14,470SF building is fully conditioned and features one dock door/platform and 12'-13.5' clear height. The second building offers ±12,626 SF, one dock door/platform, and a 9.5'-11.75' clear height. The site is positioned less than two miles from I-85 and provides ample room for parking and trailer storage.

#### DESCRIPTION

Two stand-alone, well-maintained industrial warehouses are available for lease. The primary  $\pm 14,470$ SF building is fully conditioned and features one dock door/platform and 12'-13.5' clear height. The second building offers  $\pm 12,626$  SF, one dock door/platform, and a 9.5'-11.75' clear height. The site is positioned less than two miles from I-85 and provides ample room for parking and trailer storage.