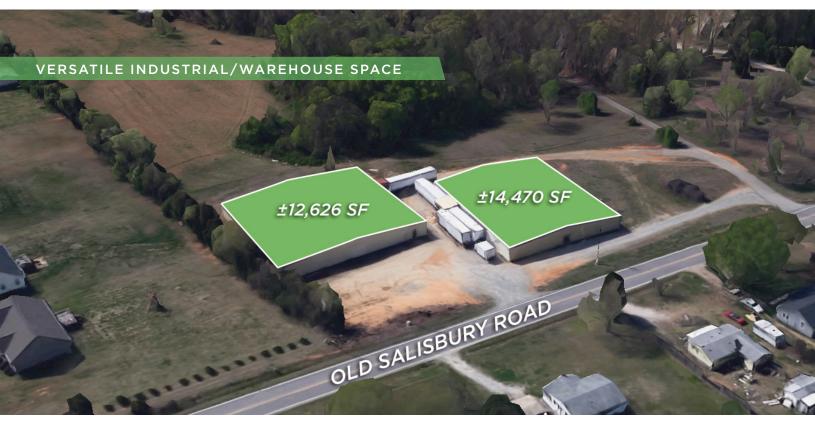

### **DESCRIPTION**

Two stand-alone, well-maintained industrial warehouses are available for lease. The primary ±14,470SF building is fully conditioned and features one dock door/platform and 12'-13.5' clear height. The second building offers ±12,626 SF, one dock door/platform, and a 9.5'-11.75' clear height. The site is positioned less than two miles from I-85 and provides ample room for parking and trailer storage.

#### DESCRIPTION

Two stand-alone, well-maintained industrial warehouses are available for lease. The primary  $\pm 14,470$ SF building is fully conditioned and features one dock door/platform and 12'-13.5' clear height. The second building offers  $\pm 12,626$  SF, one dock door/platform, and a 9.5'-11.75' clear height. The site is positioned less than two miles from I-85 and provides ample room for parking and trailer storage.