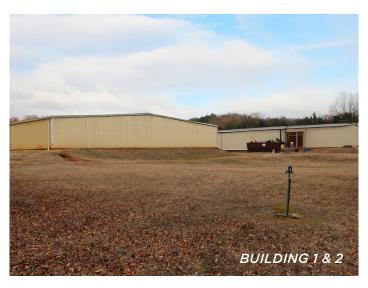

### **DESCRIPTION**

Two stand-alone, well-maintained industrial warehouses are available for lease. The primary ±14,470SF building is fully conditioned and features one dock door/platform and 12'-13.5' clear height. The second building offers ±12,626 SF, one dock door/platform, and a 9.5'-11.75' clear height. The site is positioned less than two miles from I-85 and provides ample room for parking and trailer storage.

#### DESCRIPTION

Two stand-alone, well-maintained industrial warehouses are available for lease. The primary  $\pm 14,470$ SF building is fully conditioned and features one dock door/platform and 12'-13.5' clear height. The second building offers  $\pm 12,626$  SF, one dock door/platform, and a 9.5'-11.75' clear height. The site is positioned less than two miles from I-85 and provides ample room for parking and trailer storage.