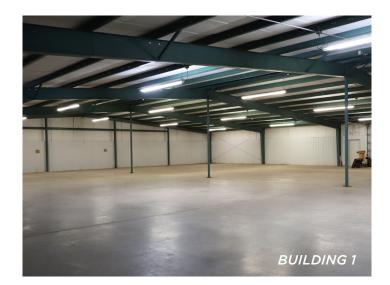

### **DESCRIPTION**

Two stand-alone, well-maintained industrial warehouses are available for lease. The primary ±14,470SF building is fully conditioned and features one dock door/platform and 12'-13.5' clear height. The second building offers ±12,626 SF, one dock door/platform, and a 9.5'-11.75' clear height. The site is positioned less than two miles from I-85 and provides ample room for parking and trailer storage.

#### DESCRIPTION

Two stand-alone, well-maintained industrial warehouses are available for lease. The primary  $\pm 14,470$ SF building is fully conditioned and features one dock door/platform and 12'-13.5' clear height. The second building offers  $\pm 12,626$  SF, one dock door/platform, and a 9.5'-11.75' clear height. The site is positioned less than two miles from I-85 and provides ample room for parking and trailer storage.