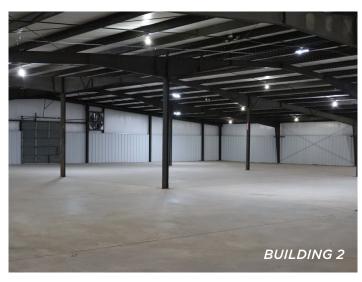

### **DESCRIPTION**

Two stand-alone, well-maintained industrial warehouses are available for lease. The primary ±14,470SF building is fully conditioned and features one dock door/platform and 12'-13.5' clear height. The second building offers ±12,626 SF, one dock door/platform, and a 9.5'-11.75' clear height. The site is positioned less than two miles from I-85 and provides ample room for parking and trailer storage.

#### DESCRIPTION

Two stand-alone, well-maintained industrial warehouses are available for lease. The primary  $\pm 14,470$ SF building is fully conditioned and features one dock door/platform and 12'-13.5' clear height. The second building offers  $\pm 12,626$  SF, one dock door/platform, and a 9.5'-11.75' clear height. The site is positioned less than two miles from I-85 and provides ample room for parking and trailer storage.