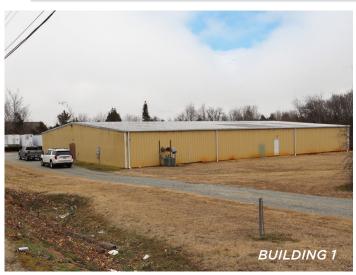

### **DESCRIPTION**

Two stand-alone, well-maintained industrial warehouses are available for lease. The primary ±14,470SF building is fully conditioned and features one dock door/platform and 12'-13.5' clear height. The second building offers ±12,626 SF, one dock door/platform, and a 9.5'-11.75' clear height. The site is positioned less than two miles from I-85 and provides ample room for parking and trailer storage.

#### DESCRIPTION

Two stand-alone, well-maintained industrial warehouses are available for lease. The primary  $\pm 14,470$ SF building is fully conditioned and features one dock door/platform and 12'-13.5' clear height. The second building offers  $\pm 12,626$  SF, one dock door/platform, and a 9.5'-11.75' clear height. The site is positioned less than two miles from I-85 and provides ample room for parking and trailer storage.