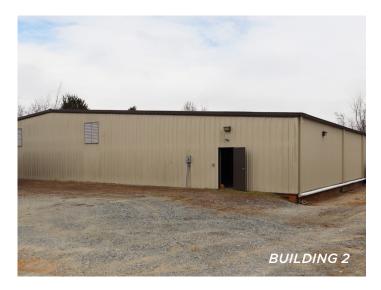

### **DESCRIPTION**

Two stand-alone, well-maintained industrial warehouses are available for lease. The primary ±14,470SF building is fully conditioned and features one dock door/platform and 12'-13.5' clear height. The second building offers ±12,626 SF, one dock door/platform, and a 9.5'-11.75' clear height. The site is positioned less than two miles from I-85 and provides ample room for parking and trailer storage.

#### DESCRIPTION

Two stand-alone, well-maintained industrial warehouses are available for lease. The primary  $\pm 14,470$ SF building is fully conditioned and features one dock door/platform and 12'-13.5' clear height. The second building offers  $\pm 12,626$  SF, one dock door/platform, and a 9.5'-11.75' clear height. The site is positioned less than two miles from I-85 and provides ample room for parking and trailer storage.