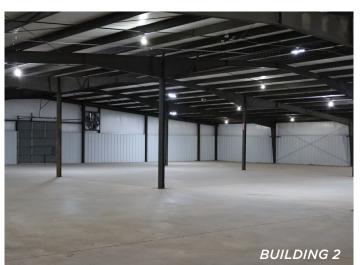

### DESCRIPTION

Two stand-alone, well-maintained industrial warehouses are available for lease. The primary  $\pm 14,470$ SF building is fully conditioned and features one dock door/platform and 12'-13.5' clear height. The second building offers  $\pm 12,626$  SF, one dock door/platform, and a 9.5'-11.75' clear height. The site is positioned less than two miles from I-85 and provides ample room for parking and trailer storage.

#### DESCRIPTION

Two stand-alone, well-maintained industrial warehouses are available for lease. The primary  $\pm 14,470$ SF building is fully conditioned and features one dock door/platform and 12'-13.5' clear height. The second building offers  $\pm 12,626$  SF, one dock door/platform, and a 9.5'-11.75' clear height. The site is positioned less than two miles from I-85 and provides ample room for parking and trailer storage.