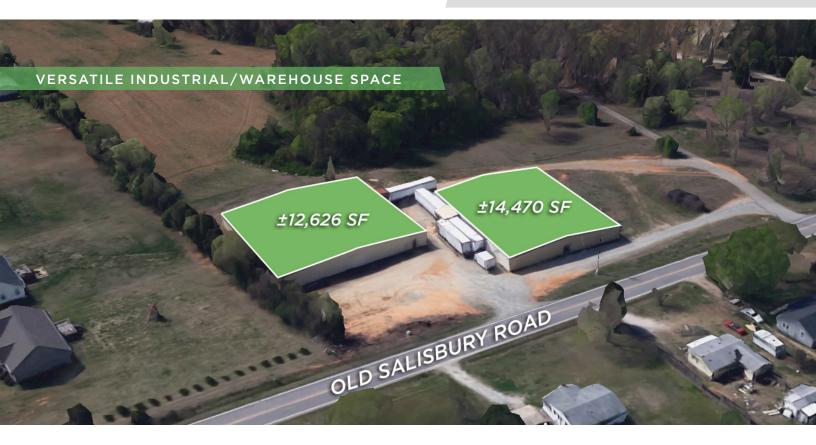

### DESCRIPTION

Two stand-alone, well-maintained industrial warehouses are available for lease. The primary  $\pm 14,470$ SF building is fully conditioned and features one dock door/platform and 12'-13.5' clear height. The second building offers  $\pm 12,626$  SF, one dock door/platform, and a 9.5'-11.75' clear height. The site is positioned less than two miles from I-85 and provides ample room for parking and trailer storage.

#### DESCRIPTION

Two stand-alone, well-maintained industrial warehouses are available for lease. The primary  $\pm 14,470$ SF building is fully conditioned and features one dock door/platform and 12'-13.5' clear height. The second building offers  $\pm 12,626$  SF, one dock door/platform, and a 9.5'-11.75' clear height. The site is positioned less than two miles from I-85 and provides ample room for parking and trailer storage.