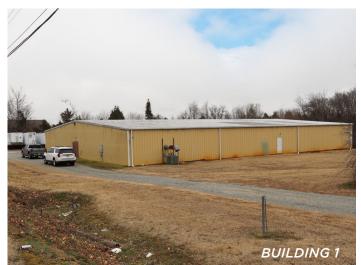

### DESCRIPTION

Two stand-alone, well-maintained industrial warehouses are available for lease. The primary  $\pm 14,470$ SF building is fully conditioned and features one dock door/platform and 12'-13.5' clear height. The second building offers  $\pm 12,626$  SF, one dock door/platform, and a 9.5'-11.75' clear height. The site is positioned less than two miles from I-85 and provides ample room for parking and trailer storage.

#### DESCRIPTION

Two stand-alone, well-maintained industrial warehouses are available for lease. The primary  $\pm 14,470$ SF building is fully conditioned and features one dock door/platform and 12'-13.5' clear height. The second building offers  $\pm 12,626$  SF, one dock door/platform, and a 9.5'-11.75' clear height. The site is positioned less than two miles from I-85 and provides ample room for parking and trailer storage.