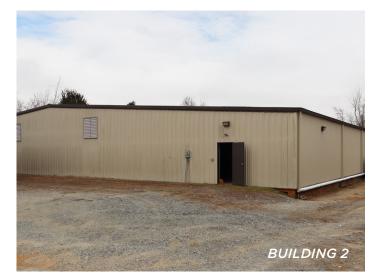

### DESCRIPTION

Two stand-alone, well-maintained industrial warehouses are available for lease. The primary  $\pm 14,470$ SF building is fully conditioned and features one dock door/platform and 12'-13.5' clear height. The second building offers  $\pm 12,626$  SF, one dock door/platform, and a 9.5'-11.75' clear height. The site is positioned less than two miles from I-85 and provides ample room for parking and trailer storage.

#### DESCRIPTION

Two stand-alone, well-maintained industrial warehouses are available for lease. The primary  $\pm 14,470$ SF building is fully conditioned and features one dock door/platform and 12'-13.5' clear height. The second building offers  $\pm 12,626$  SF, one dock door/platform, and a 9.5'-11.75' clear height. The site is positioned less than two miles from I-85 and provides ample room for parking and trailer storage.