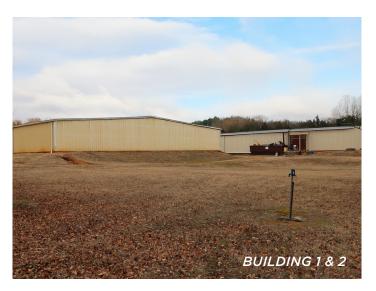

### DESCRIPTION

Two stand-alone, well-maintained industrial warehouses are available for lease. The primary  $\pm 14,470$ SF building is fully conditioned and features one dock door/platform and 12'-13.5' clear height. The second building offers  $\pm 12,626$  SF, one dock door/platform, and a 9.5'-11.75' clear height. The site is positioned less than two miles from I-85 and provides ample room for parking and trailer storage.

#### DESCRIPTION

Two stand-alone, well-maintained industrial warehouses are available for lease. The primary  $\pm 14,470$ SF building is fully conditioned and features one dock door/platform and 12'-13.5' clear height. The second building offers  $\pm 12,626$  SF, one dock door/platform, and a 9.5'-11.75' clear height. The site is positioned less than two miles from I-85 and provides ample room for parking and trailer storage.