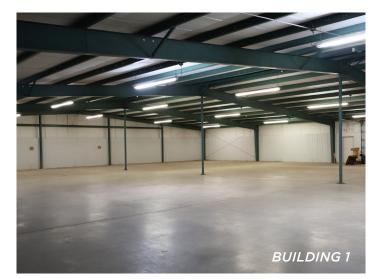

### DESCRIPTION

Two stand-alone, well-maintained industrial warehouses are available for lease. The primary  $\pm 14,470$ SF building is fully conditioned and features one dock door/platform and 12'-13.5' clear height. The second building offers  $\pm 12,626$  SF, one dock door/platform, and a 9.5'-11.75' clear height. The site is positioned less than two miles from I-85 and provides ample room for parking and trailer storage.

#### DESCRIPTION

Two stand-alone, well-maintained industrial warehouses are available for lease. The primary  $\pm 14,470$ SF building is fully conditioned and features one dock door/platform and 12'-13.5' clear height. The second building offers  $\pm 12,626$  SF, one dock door/platform, and a 9.5'-11.75' clear height. The site is positioned less than two miles from I-85 and provides ample room for parking and trailer storage.