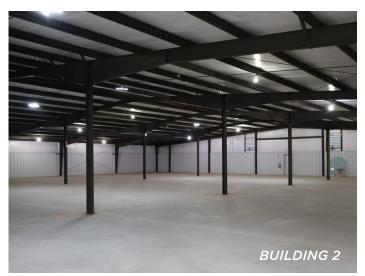

### DESCRIPTION

Two stand-alone, well-maintained industrial warehouses are available for lease. The primary  $\pm 14,470$ SF building is fully conditioned and features one dock door/platform and 12'-13.5' clear height. The second building offers  $\pm 12,626$  SF, one dock door/platform, and a 9.5'-11.75' clear height. The site is positioned less than two miles from I-85 and provides ample room for parking and trailer storage.

#### DESCRIPTION

Two stand-alone, well-maintained industrial warehouses are available for lease. The primary  $\pm 14,470$ SF building is fully conditioned and features one dock door/platform and 12'-13.5' clear height. The second building offers  $\pm 12,626$  SF, one dock door/platform, and a 9.5'-11.75' clear height. The site is positioned less than two miles from I-85 and provides ample room for parking and trailer storage.