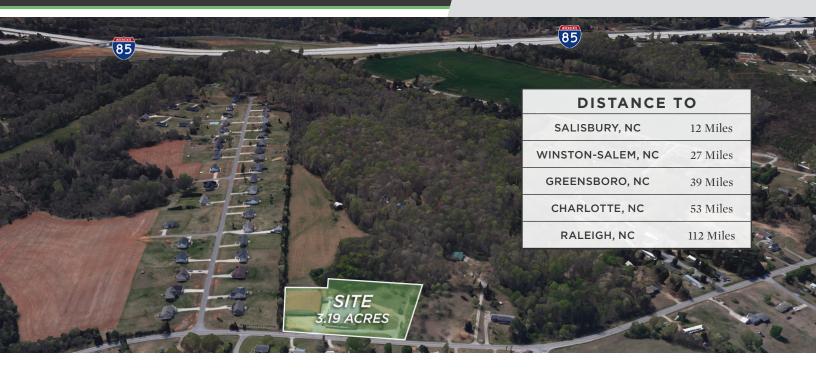

### **PROPERTY INFORMATION**

| PROPERTY TYPE    | Industrial | ZONING     | LI (Limited Industrial) |
|------------------|------------|------------|-------------------------|
| PROPERTY SUBTYPE | Warehouse  | DOCK DOORS | 2                       |
| AVAILABLE SF ±   | 27,096     | SPRINKLER  | No                      |
| ACRES            | 3.19       | UTILITIES  | Electrical, Water, Gas  |
| YEAR BUILT       | 1979       |            |                         |