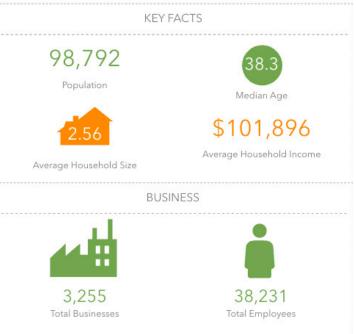

### **DESCRIPTION**

Stellar development opportunity located on Kannapolis Parkway (20,000 VPD). Kannapolis is in Cabarrus County, one of North Carolina's fastest growing submarkets. Very visible site adjacent to Kellswater Bridge, a 200+ Acre residential/mixed-use development with 450+ home sites. Other nearby announced developments include 270+ apartments and 145+ townhomes.

#### **KEY FEATURES**

- Development opportunity located on Kannapolis Parkway (20,000 VPD)
- One of North Carolina's fastest growing submarkets
- Very visible site
- Near current and future developments consisting of 850+ total residential units