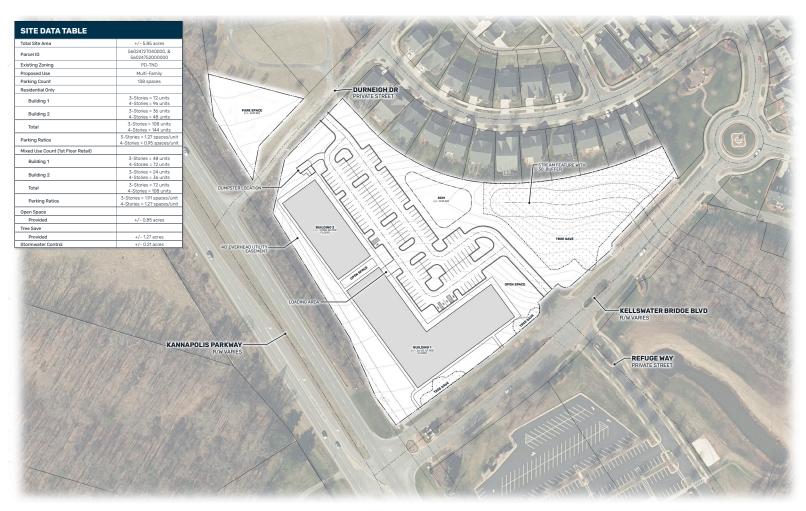

RTY HIGHLIGHTS

| PROPERTY TYPE | Land      |
|---------------|-----------|
| ACRES ±       | 5.85      |
| SALE PRICE    | \$760,000 |

### **DESCRIPTION**

Stellar development opportunity located on Kannapolis Parkway (20,000 VPD). Kannapolis is in Cabarrus County, one of North Carolina's fastest growing submarkets. Very visible site adjacent to Kellswater Bridge, a 200+ Acre residential/mixed-use development with 450+ home sites. Other nearby announced developments include 270+ apartments and 145+ townhomes.



### **NICK GONZALEZ**

- Nick@LTPcommercial.com
- P 336.724.1715

### DOM MAGGIO

- Dom@LTPcommercial.com
- **M** 443.540.9293
- P 336.724.1715

# ±5.85 ACRES FOR SALE

O KANNAPOLIS PARKWAY, KANNAPOLIS, NC 28081

### Linville Team Partners

COMMERCIAL REAL ESTATE

### SITE PLAN



#### **KEY FEATURES**

- Development opportunity located on Kannapolis Parkway (20,000 VPD)
- One of North Carolina's fastest growing submarkets
- Very visible site
- Near current and future developments consisting of 850+ total residential units



# ±5.85 ACRES FOR SALE

O KANNAPOLIS PARKWAY, KANNAPOLIS, NC 28081



COMMERCIAL REAL ESTATE



#### PROPERTY INFORMATION

| PROPERTY TYPE | Land | TAX PIN | 5602-47-2704, 5602-47-5200 |
|---------------|------|---------|----------------------------|
| ACRES ±       | 5.85 |         |                            |

#### **PRICING & TERMS**

**SALE PRICE** \$760,000

#### **DESCRIPTION**

Stellar development opportunity located on Kannapolis Parkway (20,000 VPD). Kannapolis is in Cabarrus County, one of North Carolina's fastest growing submarke