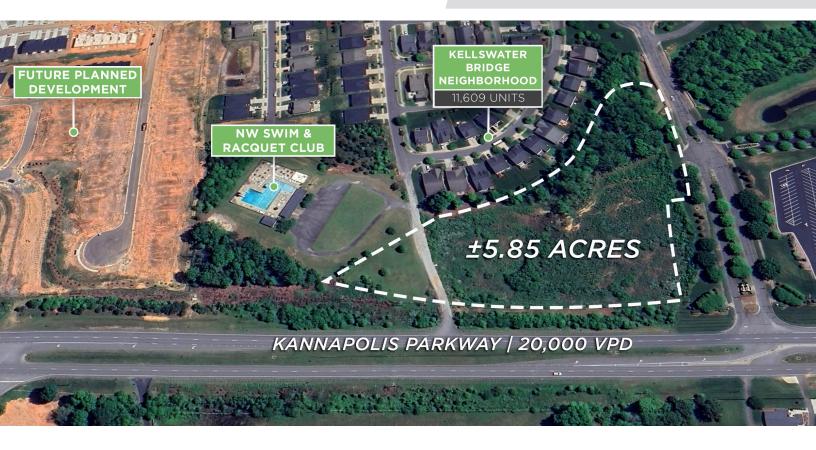

### **DESCRIPTION**

Stellar development opportunity located on Kannapolis Parkway (20,000 VPD). Kannapolis is in Cabarrus County, one of North Carolina's fastest growing submarkets. Very visible site adjacent to Kellswater Bridge, a 200+ Acre residential/mixed-use development with 450+ home sites. Other nearby announced developments include 270+ apartments and 145+ townhomes.

#### **KEY FEATURES**

- Development opportunity located on Kannapolis Parkway (20,000 VPD)
- One of North Carolina's fastest growing submarkets
- Very visible site
- Near current and future developments consisting of 850+ total residential units