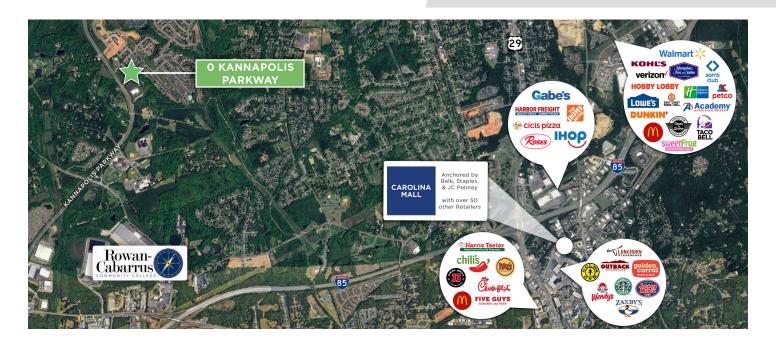

### **DESCRIPTION**

Stellar development opportunity located on Kannapolis Parkway (20,000 VPD). Kannapolis is in Cabarrus County, one of North Carolina's fastest growing submarkets. Very visible site adjacent to Kellswater Bridge, a 200+ Acre residential/mixed-use development with 450+ home sites. Other nearby announced developments include 270+ apartments and 145+ townhomes.

#### **KEY FEATURES**

- Development opportunity located on Kannapolis Parkway (20,000 VPD)
- One of North Carolina's fastest growing submarkets
- Very visible site
- Near current and future developments consisting of 850+ total residential units

#### **DESCRIPTION**

Stellar development opportunity located on Kannapolis Parkway (20,000 VPD). Kannapolis is in Cabarrus County, one of North Carolina's fastest growing submarkets. Very visible site adjacent to Kellswater Bridge, a 200+ Acre residential/mixed-use development with 450+ home sites. Other nearby announced developments include 270+ apartments and 145+ townhomes.