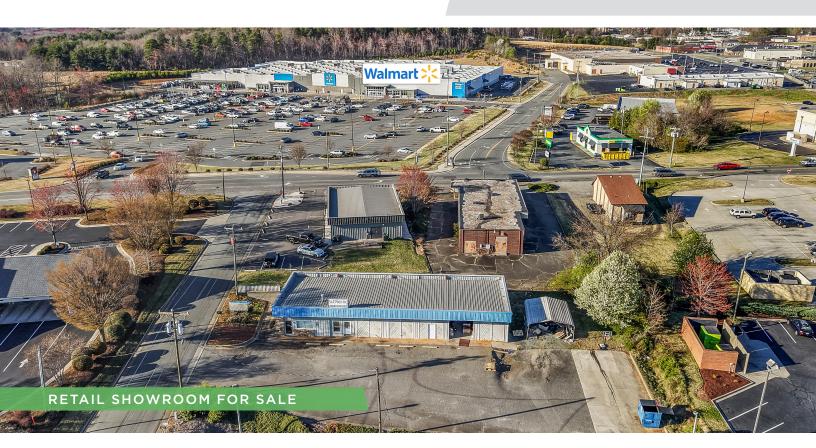

### DESCRIPTION

±3,072 SF of retail showroom in excellent condition with warehouse space and a drive-in located directly off US-52 in a dense retail corridor. In front of Walmart- other neighbors include McDonald's, Lowe's Foods, Exxon, CVS, and more. Prime opportunity for a retail user or for redevelopment. The site is situated on 0.42 acres with ample surface parking. A swimming pool contractor business operates out of this location and the business could be purchased as well.