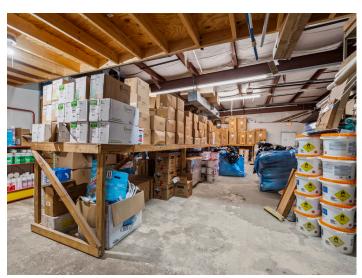

### DESCRIPTION

±3,072 SF of retail showroom in excellent condition with warehouse space and a drive-in located directly off US-52 in a dense retail corridor. In front of Walmart- other neighbors include McDonald's, Lowe's Foods, Exxon, CVS, and more. Prime opportunity for a retail user or for redevelopment. The site is situated on 0.42 acres with ample surface parking. A swimming pool contractor business operates out of this location and the business could be purchased as well.