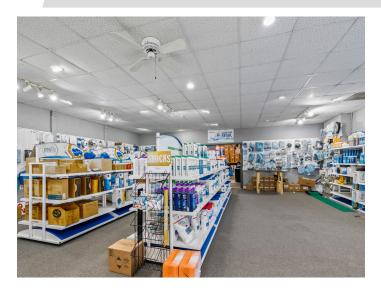

### DESCRIPTION

±3,072 SF of retail showroom in excellent condition with warehouse space and a drive-in located directly off US-52 in a dense retail corridor. In front of Walmart- other neighbors include McDonald's, Lowe's Foods, Exxon, CVS, and more. Prime opportunity for a retail user or for redevelopment. The site is situated on 0.42 acres with ample surface parking. A swimming pool contractor business operates out of this location and the business could be purchased as well.