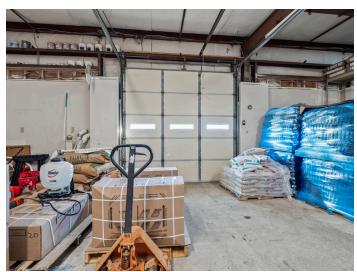

### DESCRIPTION

±3,072 SF of retail showroom in excellent condition with warehouse space and a drive-in located directly off US-52 in a dense retail corridor. In front of Walmart- other neighbors include McDonald's, Lowe's Foods, Exxon, CVS, and more. Prime opportunity for a retail user or for redevelopment. The site is situated on 0.42 acres with ample surface parking. A swimming pool contractor business operates out of this location and the business could be purchased as well.