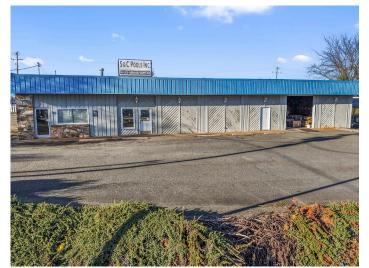

### DESCRIPTION

±3,072 SF of retail showroom in excellent condition with warehouse space and a drive-in located directly off US-52 in a dense retail corridor. In front of Walmart- other neighbors include McDonald's, Lowe's Foods, Exxon, CVS, and more. Prime opportunity for a retail user or for redevelopment. The site is situated on 0.42 acres with ample surface parking. A swimming pool contractor business operates out of this location and the business could be purchased as well.