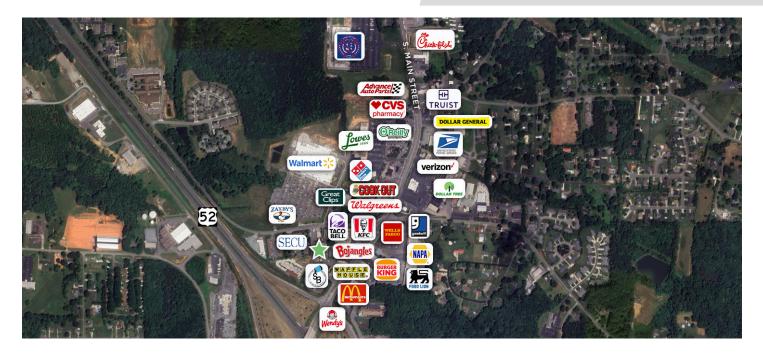

### DESCRIPTION

±3,072 SF of retail showroom in excellent condition with warehouse space and a drive-in located directly off US-52 in a dense retail corridor. In front of Walmart- other neighbors include McDonald's, Lowe's Foods, Exxon, CVS, and more. Prime opportunity for a retail user or for redevelopment. The site is situated on 0.42 acres with ample surface parking. A swimming pool contractor business operates out of this location and the business could be purchased as well.