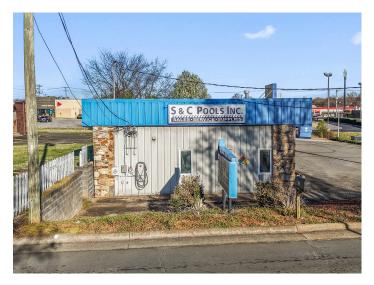

### DESCRIPTION

±3,072 SF of retail showroom in excellent condition with warehouse space and a drive-in located directly off US-52 in a dense retail corridor. In front of Walmart- other neighbors include McDonald's, Lowe's Foods, Exxon, CVS, and more. Prime opportunity for a retail user or for redevelopment. The site is situated on 0.42 acres with ample surface parking. A swimming pool contractor business operates out of this location and the business could be purchased as well.