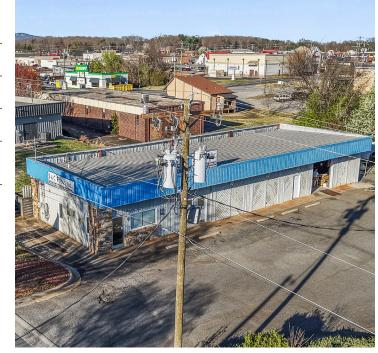

### DESCRIPTION

±3,072 SF of retail showroom in excellent condition with warehouse space and a drive-in located directly off US-52 in a dense retail corridor. In front of Walmart- other neighbors include McDonald's, Lowe's Foods, Exxon, CVS, and more. Prime opportunity for a retail user or for redevelopment. The site is situated on 0.42 acres with ample surface parking. A swimming pool contractor business operates out of this location and the business could be purchased as well.