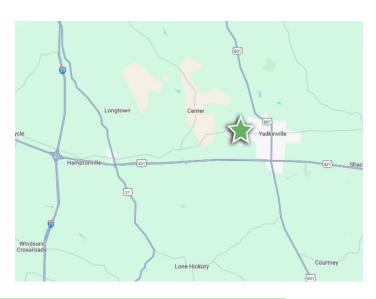

h drive-thru and outdoor seating area! This ±1,176 SF space comfortably seats 30 patrons indoors and features a hood, grease trap, commercial fridge/freezer. All restaurant equipment in place is well-maintained and conveys with the sale (list available). The existing business can be purchased as well.



## **DOM MAGGIO**

- Dom@LTPcommercial.com
- м 443.540.9293
- P 336.724.1715

## **NICK GONZALEZ**

- E Nick@LTPcommercial.com
- P 336.724.1715

# 1201 W. MAIN STREET

FOR SALE | YADKINVILLE, NC 27055

## Linville Team Partners

COMMERCIAL REAL ESTATE









## **KEY FEATURES**

- ±1,176 SF turn-key restaurant
- Drive-thru and outdoor seating area
- Restaurant equipment to convey with sale
- Highly visible with billboard signage in place
- The existing business can be purchased as well



# 1201 W. MAIN STREET

FOR SALE | YADKINVILLE, NC 27055

# Linville Team Partners

COMMERCIAL REAL ESTATE



## PROPERTY INFORMATION

| PROPERTY TYPE  | Retail, Restaurant | RESTROOMS | 2          |
|----------------|--------------------|-----------|------------|
| AVAILABLE SF ± | 1,176              | SEATS     | 30         |
| ACRES          | 0.60               | ZONING    | TZ         |
| YEAR BUILT     | 2004               | TAX PIN   | 5807325601 |

### **PRICING & TERMS**

**SALE PRICE** \$450,000

### DESCRIPTION

Turn-key restaurant opportunity with drive-thru and outdoor seating area! This  $\pm 1,176$  SF space comfortably seats 30 patrons indoors and features a hood, grease trap, commercial fridge/freezer. All restaurant equipment in place is well-maintained and conveys with