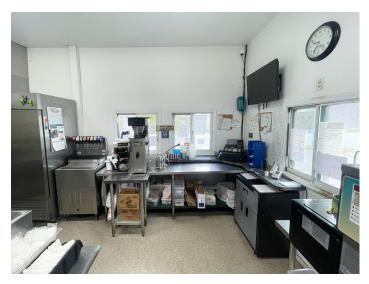

### **DESCRIPTION**

Turn-key restaurant opportunity with drive-thru and outdoor seating area! This ±1,176 SF space comfortably seats 30 patrons indoors and features a hood, grease trap, commercial fridge/freezer. All restaurant equipment in place is well-maintained and conveys with the sale (list available). The existing business can be purchased as well.

### DESCRIPTION

Turn-key restaurant opportunity with drive-thru and outdoor seating area! This  $\pm 1,176$  SF space comfortably seats 30 patrons indoors and features a hood, grease trap, commercial fridge/freezer. All restaurant equipment in place is well-maintained and conveys with the sale (list available). The existing business can be purchased as well.