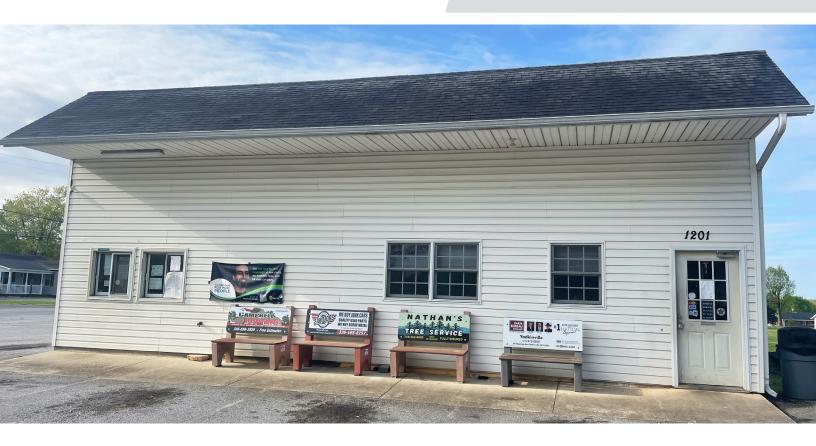

a hood, grease trap, commercial fridge/freezer. All restaurant equipment in place is well-maintained and conveys with the sale (list available). The existing business can be purchased as well.



## **DOM MAGGIO**

- Dom@LTPcommercial.com
- м 443.540.9293
- P 336.724.1715

## **NICK GONZALEZ**

- E Nick@LTPcommercial.com
- P 336.724.1715

# 1201 W. MAIN STREET

FOR SALE | YADKINVILLE, NC 27055

## Linville Team Partners

COMMERCIAL REAL ESTATE









## **KEY FEATURES**

- ±1,176 SF turn-key restaurant
- Drive-thru and outdoor seating area
- Restaurant equipment to convey with sale
- Highly visible with billboard signage in place
- The existing business can be purchased as well



# 1201 W. MAIN STREET

FOR SALE | YADKINVILLE, NC 27055

# Linville Team Partners

COMMERCIAL REAL ESTATE



## PROPERTY INFORMATION

| PROPERTY TYPE  | Retail, Restaurant | RESTROOMS | 2          |
|----------------|--------------------|-----------|------------|
| AVAILABLE SF ± | 1,176              | SEATS     | 30         |
| ACRES          | 0.60               | ZONING    | TZ         |
| YEAR BUILT     | 2004               | TAX PIN   | 5807325601 |

### **PRICING & TERMS**

**SALE PRICE** \$450,000

### DESCRIPTION

Turn-key restaurant opportunity with drive-thru and outdoor seating area! This  $\pm 1,176$  SF space comfortably seats 30 patrons indoors and features a hood, grease trap, commercial fridge/freezer. All restaurant equipment in place is well-maintained and conveys with the sale (list available). The existing business can be purchased as well.

The information contained herein