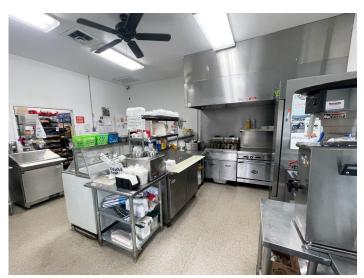

### **DESCRIPTION**

Turn-key restaurant opportunity with drive-thru and outdoor seating area! This ±1,176 SF space comfortably seats 30 patrons indoors and features a hood, grease trap, commercial fridge/freezer. All restaurant equipment in place is well-maintained and conveys with the sale (list available). The existing business can be purchased as well.

### DESCRIPTION

Turn-key restaurant opportunity with drive-thru and outdoor seating area! This  $\pm 1,176$  SF space comfortably seats 30 patrons indoors and features a hood, grease trap, commercial fridge/freezer. All restaurant equipment in place is well-maintained and conveys with the sale (list available). The existing business can be purchased as well.