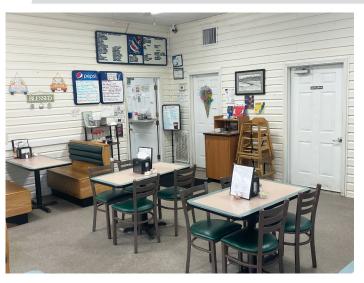

### **DESCRIPTION**

Turn-key restaurant opportunity with drive-thru and outdoor seating area! This ±1,176 SF space comfortably seats 30 patrons indoors and features a hood, grease trap, commercial fridge/freezer. All restaurant equipment in place is well-maintained and conveys with the sale (list available). The existing business can be purchased as well.

## PROPERTY INFORMATION

| PROPERTY TYPE  | Retail, Restaurant | RESTROOMS | 2          |
|----------------|--------------------|-----------|------------|
| AVAILABLE SF ± | 1,176              | SEATS     | 30         |
| ACRES          | 0.60               | ZONING    | TZ         |
| YEAR BUILT     | 2004               | TAX PIN   | 5807325601 |