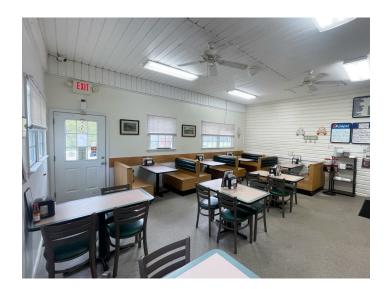

### **DESCRIPTION**

Turn-key restaurant opportunity with drive-thru and outdoor seating area! This ±1,176 SF space comfortably seats 30 patrons indoors and features a hood, grease trap, commercial fridge/freezer. All restaurant equipment in place is well-maintained and conveys with the sale (list available). The existing business can be purchased as well.

## PROPERTY INFORMATION

| PROPERTY TYPE  | Retail, Restaurant | RESTROOMS | 2          |
|----------------|--------------------|-----------|------------|
| AVAILABLE SF ± | 1,176              | SEATS     | 30         |
| ACRES          | 0.60               | ZONING    | TZ         |
| YEAR BUILT     | 2004               | TAX PIN   | 5807325601 |