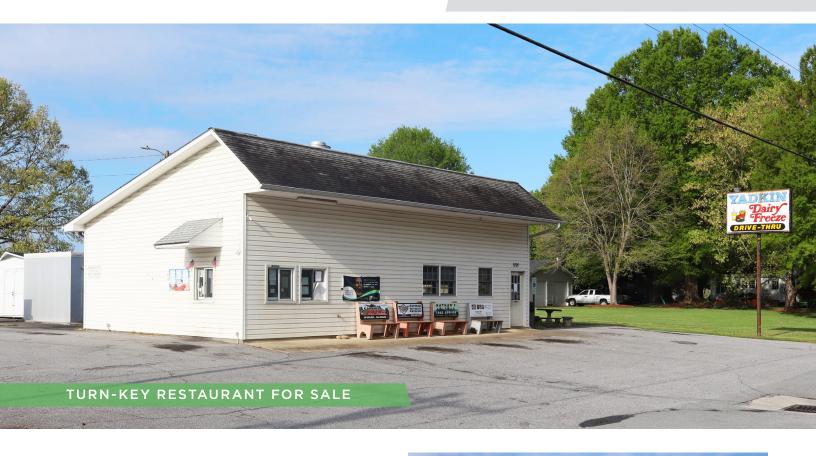

### **DESCRIPTION**

Turn-key restaurant opportunity with drive-thru and outdoor seating area! This ±1,176 SF space comfortably seats 30 patrons indoors and features a hood, grease trap, commercial fridge/freezer. All restaurant equipment in place is well-maintained and conveys with the sale (list available). The existing business can be purchased as well.

## **KEY FEATURES**

- ±1,176 SF turn-key restaurant
- Drive-thru and outdoor seating area
- Restaurant equipment to convey with sale
- Highly visible with billboard signage in place
- The existing business can be purchased as well