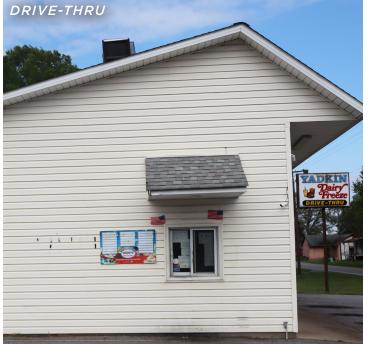

### **DESCRIPTION**

Turn-key restaurant opportunity with drive-thru and outdoor seating area! This ±1,176 SF space comfortably seats 30 patrons indoors and features a hood, grease trap, commercial fridge/freezer. All restaurant equipment in place is well-maintained and conveys with the sale (list available). The existing business can be purchased as well.

## **KEY FEATURES**

- ±1,176 SF turn-key restaurant
- Drive-thru and outdoor seating area
- Restaurant equipment to convey with sale
- Highly visible with billboard signage in place
- The existing business can be purchased as well