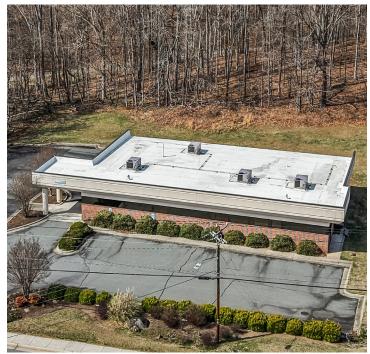

#### **PROPERTY INFORMATION**

| PROPERTY TYPE  | Office, Medical    | FLOORS   | 1            |
|----------------|--------------------|----------|--------------|
| AVAILABLE SF ± | 4,889              | ROOF     | Rubber       |
| ACRES          | 0.92               | FLOORING | Carpet/Vinyl |
| YEAR BUILT     | 2003               | EXTERIOR | Brick        |
| ΤΑΧ ΡΙΝ        | 7989 05 08 0978 00 | ZONING   | BH/ED        |