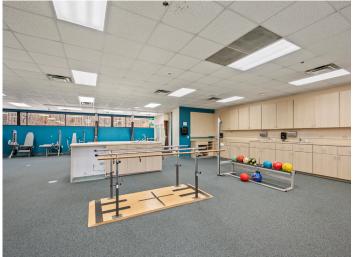

### DESCRIPTION

Excellent visibility on West Kings Highway - 15,500 VPD. ±4,889 SF with a large Monument sign. Former physical therapy office with drop-off/pick-up area, ample surface parking, and the ability to expand or incorporate outdoor area. Well maintained in an excellent location.

### **KEY FEATURES**

- Excellent visibility 15,500 VPD
- Large Monument sign
- Former physical therapy office with drop-off/pickup area
- Ample surface parking
- Ability to expand or incorporate outdoor area

#### DESCRIPTION

Excellent visibility on West Kings Highway - 15,500 VPD. ±4,889 SF with a large Monument sign. Former physical therapy office with drop-off/pick-up area, ample surface parking, and the ability to expand or incorporate outdoor area. Well maintained in an excellent location.