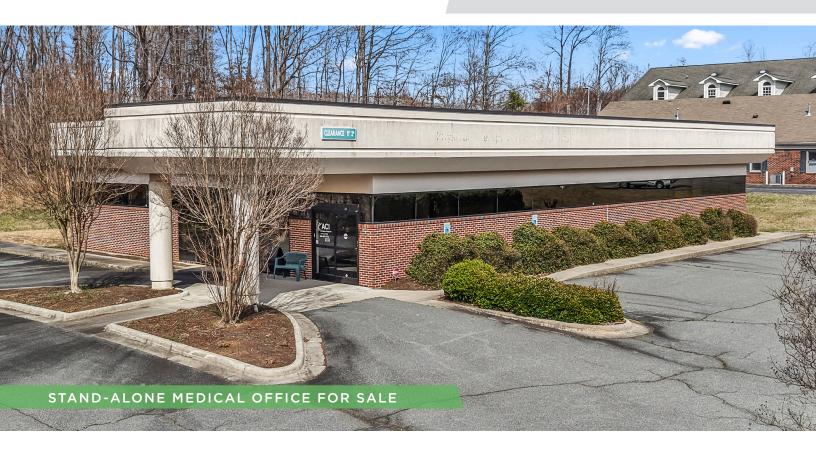

### DESCRIPTION

Excellent visibility on West Kings Highway - 15,500 VPD. ±4,889 SF with a large Monument sign. Former physical therapy office with drop-off/pick-up area, ample surface parking, and the ability to expand or incorporate outdoor area. Well maintained in an excellent location.

#### DESCRIPTION

Excellent visibility on West Kings Highway - 15,500 VPD. ±4,889 SF with a large Monument sign. Former physical therapy office with drop-off/pick-up area, ample surface parking, and the ability to expand or incorporate outdoor area. Well maintained in an excellent location.