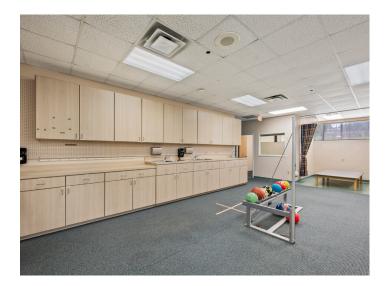

### DESCRIPTION

Excellent visibility on West Kings Highway - 15,500 VPD. ±4,889 SF with a large Monument sign. Former physical therapy office with drop-off/pick-up area, ample surface parking, and the ability to expand or incorporate outdoor area. Well maintained in an excellent location.

### **KEY FEATURES**

- Excellent visibility 15,500 VPD
- Large Monument sign
- Former physical therapy office with drop-off/pickup area
- Ample surface parking
- Ability to expand or incorporate outdoor area

#### DESCRIPTION

Excellent visibility on West Kings Highway - 15,500 VPD. ±4,889 SF with a large Monument sign. Former physical therapy office with drop-off/pick-up area, ample surface parking, and the ability to expand or incorporate outdoor area. Well maintained in an excellent location.