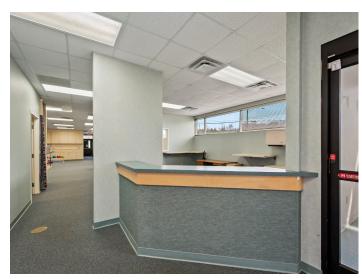

### DESCRIPTION

Excellent visibility on West Kings Highway - 15,500 VPD. ±4,889 SF with a large Monument sign. Former physical therapy office with drop-off/pick-up area, ample surface parking, and the ability to expand or incorporate outdoor area. Well maintained in an excellent location.

#### DESCRIPTION

Excellent visibility on West Kings Highway - 15,500 VPD. ±4,889 SF with a large Monument sign. Former physical therapy office with drop-off/pick-up area, ample surface parking, and the ability to expand or incorporate outdoor area. Well maintained in an excellent location.