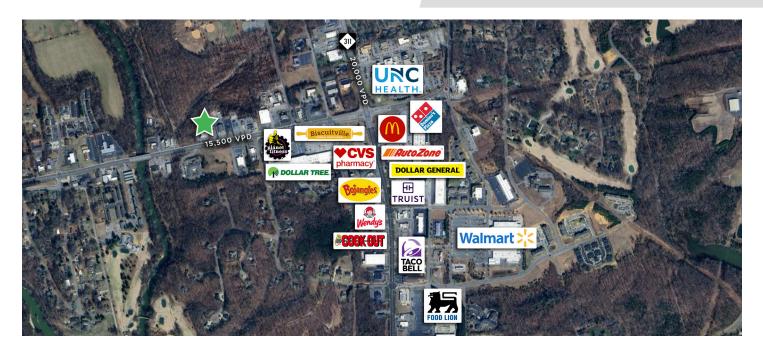

### DESCRIPTION

Excellent visibility on West Kings Highway - 15,500 VPD. ±4,889 SF with a large Monument sign. Former physical therapy office with drop-off/pick-up area, ample surface parking, and the ability to expand or incorporate outdoor area. Well maintained in an excellent location.

#### DESCRIPTION

Excellent visibility on West Kings Highway - 15,500 VPD. ±4,889 SF with a large Monument sign. Former physical therapy office with drop-off/pick-up area, ample surface parking, and the ability to expand or incorporate outdoor area. Well maintained in an excellent location.

### **KEY FEATURES**

- Excellent visibility 15,500 VPD
- Large Monument sign
- Former physical therapy office with drop-off/pickup area
- Ample surface parking
- Ability to expand or incorporate outdoor area