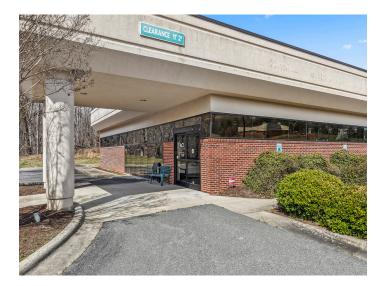

### DESCRIPTION

Excellent visibility on West Kings Highway - 15,500 VPD. ±4,889 SF with a large Monument sign. Former physical therapy office with drop-off/pick-up area, ample surface parking, and the ability to expand or incorporate outdoor area. Well maintained in an excellent location.

#### DESCRIPTION

Excellent visibility on West Kings Highway - 15,500 VPD. ±4,889 SF with a large Monument sign. Former physical therapy office with drop-off/pick-up area, ample surface parking, and the ability to expand or incorporate outdoor area. Well maintained in an excellent location.