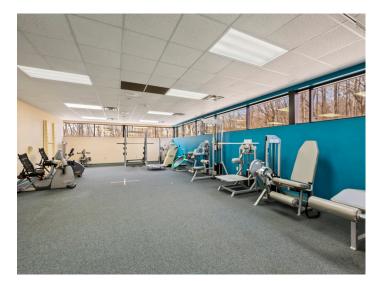

### DESCRIPTION

Excellent visibility on West Kings Highway - 15,500 VPD. ±4,889 SF with a large Monument sign. Former physical therapy office with drop-off/pick-up area, ample surface parking, and the ability to expand or incorporate outdoor area. Well maintained in an excellent location.

### **KEY FEATURES**

- Excellent visibility 15,500 VPD
- Large Monument sign
- Former physical therapy office with drop-off/pickup area
- Ample surface parking
- Ability to expand or incorporate outdoor area

#### DESCRIPTION

Excellent visibility on West Kings Highway - 15,500 VPD. ±4,889 SF with a large Monument sign. Former physical therapy office with drop-off/pick-up area, ample surface parking, and the ability to expand or incorporate outdoor area. Well maintained in an excellent location.