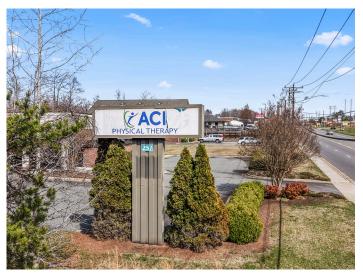

### DESCRIPTION

Excellent visibility on West Kings Highway - 15,500 VPD. ±4,889 SF with a large Monument sign. Former physical therapy office with drop-off/pick-up area, ample surface parking, and the ability to expand or incorporate outdoor area. Well maintained in an excellent location.

### **KEY FEATURES**

- Excellent visibility 15,500 VPD
- Large Monument sign
- Former physical therapy office with drop-off/pickup area
- Ample surface parking
- Ability to expand or incorporate outdoor area

#### DESCRIPTION

Excellent visibility on West Kings Highway - 15,500 VPD. ±4,889 SF with a large Monument sign. Former physical therapy office with drop-off/pick-up area, ample surface parking, and the ability to expand or incorporate outdoor area. Well maintained in an excellent location.