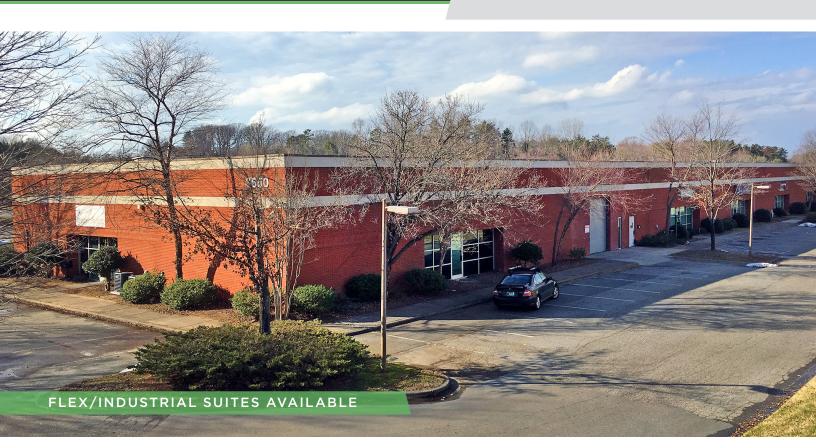

## DESCRIPTION

Flex/industrial suites available off of US-52 in north Winston-Salem! Suites range from  $\pm 4,000$  SF to  $\pm 6,163$  SF. They are sprinklered and feature ample parking space and clear height ceilings of 10'-15'. Located less than 10 minutes from downtown and US-421/Salem Parkway.

## DESCRIPTION

Flex/industrial suites available off of US-52 in north Winston-Salem! Suites range from ±4,000 SF to ±6,163 SF. They are sprinklered and feature ample parking space and clear height ceilings of 10'-15'. Located less than 10 minutes from downtown and US-421/Salem Parkway.