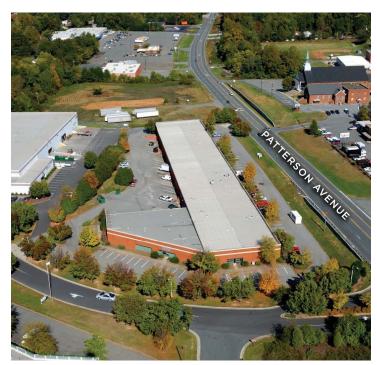

## DESCRIPTION

Flex/industrial suites available off of US-52 in north Winston-Salem! Suites range from  $\pm 4,000$  SF to  $\pm 6,163$  SF. They are sprinklered and feature ample parking space and clear height ceilings of 10'-15'. Located less than 10 minutes from downtown and US-421/Salem Parkway.

## DESCRIPTION

Flex/industrial suites available off of US-52 in north Winston-Salem! Suites range from ±4,000 SF to ±6,163 SF. They are sprinklered and feature ample parking space and clear height ceilings of 10'-15'. Located less than 10 minutes from downtown and US-421/Salem Parkway.