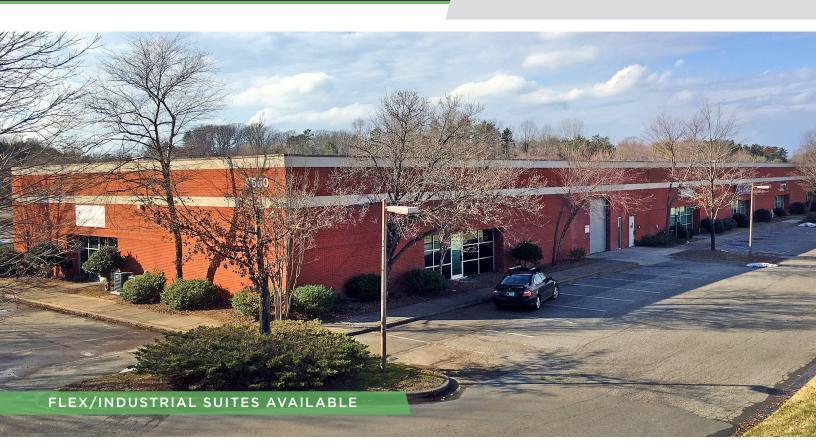

### DESCRIPTION

Flex/industrial suites available off of US-52 in north Winston-Salem! Suites range from  $\pm 4,000$  SF to  $\pm 6,183$  SF. They are sprinklered and feature ample parking space and clear height ceilings of 10'-15'. Located less than 10 minutes from downtown and US-421/Salem Parkway.