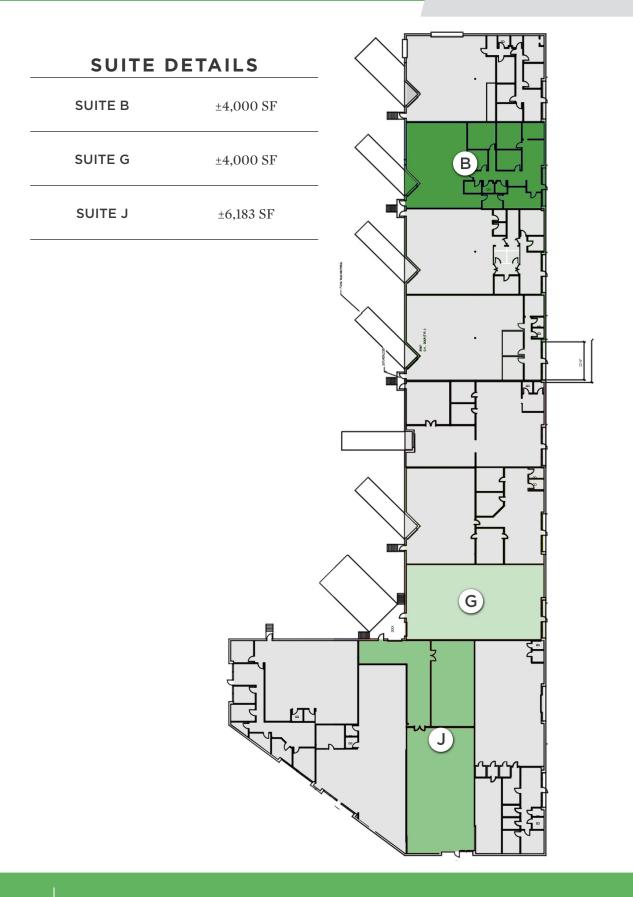

### **PROPERTY HIGHLIGHTS**

| PROPERTY TYPE | Flex/Industrial |
|---------------|-----------------|
| SUITE B SF ±  | 4,000           |
| SUITE G SF ±  | 4,000           |
| SUITE J SF ±  | 6,183           |
| LEASE RATE    | \$8.50 psf, NNN |

### **PROPERTY INFORMATION**

| DDICING & TEDMS |                 |              |           |  |  |
|-----------------|-----------------|--------------|-----------|--|--|
| CLEAR HEIGHT    | 10'-15'         |              |           |  |  |
| PARKING         | Ample Surface   | SUITE J SIZE | ±6,183 SF |  |  |
| SPRINKLER       | Yes             | SUITE G SIZE | ±4,000 SF |  |  |
| PROPERTY TYPE   | Flex/Industrial | SUITE B SIZE | ±4,000 SF |  |  |