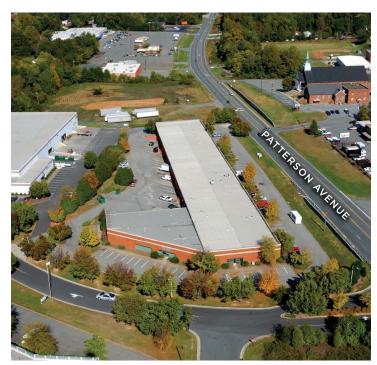

### DESCRIPTION

Flex/industrial suites available off of US-52 in north Winston-Salem! Suites range from  $\pm 4,000$  SF to  $\pm 6,183$  SF. They are sprinklered and feature ample parking space and clear height ceilings of 10'-15'. Located less than 10 minutes from downtown and US-421/Salem Parkway.