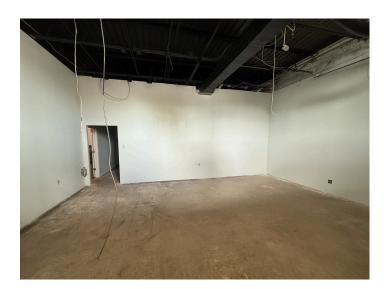

#### **DESCRIPTION**

Located in a desirable area on Country Club Road in Winston-Salem, this ±9,600 SF retail space offers exceptional visibility. The vehicles per day on this section of Country Club Road is approximately 15,500. The property features a reception area and three large, versatile rooms that can be customized for a multitude of business uses. Potential for outdoor patio/recreational area. Landlord's creatively brainstorming facade improvements as well. Located less than 1 mile to Silas Creek Parkway, less than 2 miles from US-421 and I-40, and convenient to Lewisville and Clemmons.

#### DESCRIPTION

Located in a desirable area on Country Club Road in Winston-Salem, this ±9,600 SF retail space offers exceptional visibility. The vehicles per day on this section of Country Club Road is approximately 15,500. The property features a reception area and three large, versatile rooms that can be customized for a multitude of business uses. Potential for outdoor patio/recreational area. Landlord's creatively brainstorming facade improvements as well. Located less than 1 mile to Silas Creek Parkway, less than 2 miles from US-421 and I-40, and convenient to Lewisville and Clemmons.