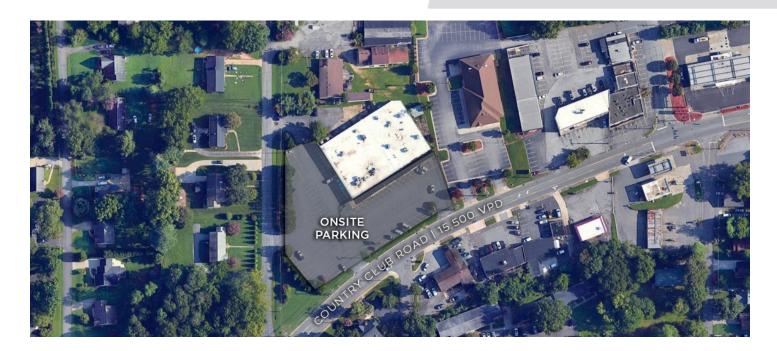

#### **DESCRIPTION**

Located in a desirable area on Country Club Road in Winston-Salem, this ±9,600 SF retail space offers exceptional visibility. The vehicles per day on this section of Country Club Road is approximately 15,500. The property features a reception area and three large, versatile rooms that can be customized for a multitude of business uses. Potential for outdoor patio/recreational area. Landlord's creatively brainstorming facade improvements as well. Located less than 1 mile to Silas Creek Parkway, less than 2 miles from US-421 and I-40, and convenient to Lewisville and Clemmons.

### **KEY FEATURES**

- Located in a desirable area on Country Club Road in Winston-Salem
- Exceptional visibility, 15,500 VPD
- Potential for outdoor patio/recreational area
- Located less than 1 mile to Silas Creek Parkway, less than 2 miles from US-421 and I-40
- Convenient to Lewisville and Clemmons