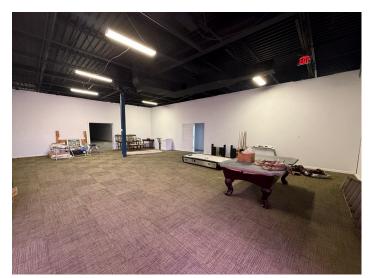

#### **DESCRIPTION**

Located in a desirable area on Country Club Road in Winston-Salem, this ±9,600 SF retail space offers exceptional visibility. The vehicles per day on this section of Country Club Road is approximately 15,500. The property features a reception area and three large, versatile rooms that can be customized for a multitude of business uses. Potential for outdoor patio/recreational area. Landlord's creatively brainstorming facade improvements as well. Located less than 1 mile to Silas Creek Parkway, less than 2 miles from US-421 and I-40, and convenient to Lewisville and Clemmons.

### **KEY FEATURES**

- Located in a desirable area on Country Club Road in Winston-Salem
- Exceptional visibility, 15,500 VPD
- Potential for outdoor patio/recreational area
- Located less than 1 mile to Silas Creek Parkway, less than 2 miles from US-421 and I-40
- Convenient to Lewisville and Clemmons