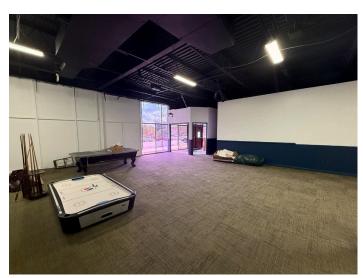

#### **DESCRIPTION**

Located in a desirable area on Country Club Road in Winston-Salem, this ±9,600 SF retail space offers exceptional visibility. The vehicles per day on this section of Country Club Road is approximately 15,500. The property features a reception area and three large, versatile rooms that can be customized for a multitude of business uses. Potential for outdoor patio/recreational area. Landlord's creatively brainstorming facade improvements as well. Located less than 1 mile to Silas Creek Parkway, less than 2 miles from US-421 and I-40, and convenient to Lewisville and Clemmons.

### **KEY FEATURES**

- Located in a desirable area on Country Club Road in Winston-Salem
- Exceptional visibility, 15,500 VPD
- Potential for outdoor patio/recreational area
- Located less than 1 mile to Silas Creek Parkway, less than 2 miles from US-421 and I-40
- Convenient to Lewisville and Clemmons