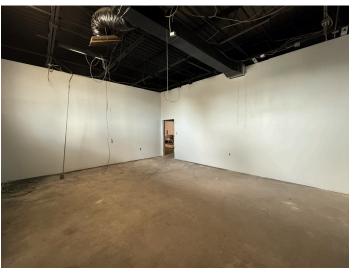

#### **DESCRIPTION**

Located in a desirable area on Country Club Road in Winston-Salem, this ±9,600 SF retail space offers exceptional visibility. The vehicles per day on this section of Country Club Road is approximately 15,500. The property features a reception area and three large, versatile rooms that can be customized for a multitude of business uses. Potential for outdoor patio/recreational area. Landlord's creatively brainstorming facade improvements as well. Located less than 1 mile to Silas Creek Parkway, less than 2 miles from US-421 and I-40, and convenient to Lewisville and Clemmons.

#### DESCRIPTION

Located in a desirable area on Country Club Road in Winston-Salem, this ±9,600 SF retail space offers exceptional visibility. The vehicles per day on this section of Country Club Road is approximately 15,500. The property features a reception area and three large, versatile rooms that can be customized for a multitude of business uses. Potential for outdoor patio/recreational area. Landlord's creatively brainstorming facade improvements as well. Located less than 1 mile to Silas Creek Parkway, less than 2 miles from US-421 and I-40, and convenient to Lewisville and Clemmons.