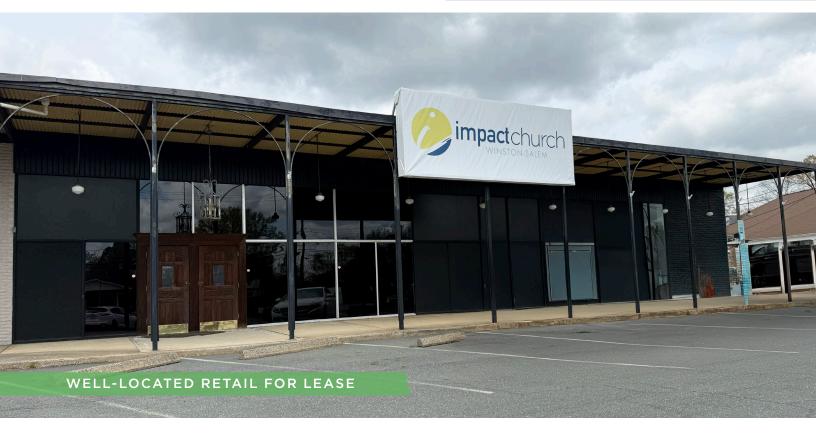

# **4021 COUNTRY CLUB ROAD**

FOR LEASE | WINSTON-SALEM, NC 27104

#### **DESCRIPTION**

Located in a desirable area on Country Club Road in Winston-Salem, this ±9,600 SF retail space offers exceptional visibility. The vehicles per day on this section of Country Club Road is approximately 15,500. The property features a reception area and three large, versatile rooms that can be customized for a multitude of business uses. Potential for outdoor patio/recreational area. Landlord's creatively brainstorming facade improvements as well. Located less than 1 mile to Silas Creek Parkway, less than 2 miles from US-421 and I-40, and convenient to Lewisville and Clemmons.