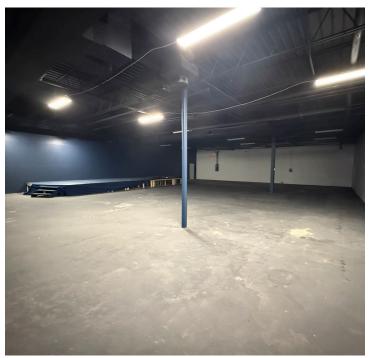

#### **DESCRIPTION**

Located in a desirable area on Country Club Road in Winston-Salem, this ±9,600 SF retail space offers exceptional visibility. The vehicles per day on this section of Country Club Road is approximately 15,500. The property features a reception area and three large, versatile rooms that can be customized for a multitude of business uses. Potential for outdoor patio/recreational area. Landlord's creatively brainstorming facade improvements as well. Located less than 1 mile to Silas Creek Parkway, less than 2 miles from US-421 and I-40, and convenient to Lewisville and Clemmons.

#### DESCRIPTION

Located in a desirable area on Country Club Road in Winston-Salem, this ±9,600 SF retail space offers exceptional visibility. The vehicles per day on this section of Country Club Road is approximately 15,500. The property features a reception area and three large, versatile rooms that can be customized for a multitude of business uses. Potential for outdoor patio/recreational area. Landlord's creatively brainstorming facade improvements as well. Located less than 1 mile to Silas Creek Parkway, less than 2 miles from US-421 and I-40, and convenient to Lewisville and Clemmons.