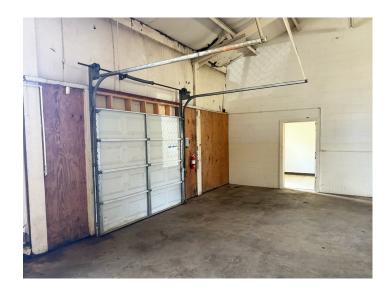

#### **DESCRIPTION**

 $\pm 6,600$  SF of industrial/warehouse space available north of downtown Winston-Salem! It features a large fenced in yard, 2 dock doors, 2 drive-in doors, office space, and a restroom. Located near the corner of Polo Road and Indiana Avenue. Only 1.5 miles from Highway 52.

### **KEY FEATURES**

- ±6,600 SF of industrial/warehouse space
- · Large fenced in yard
- 2 dock doors, 2 drive-in doors
- Near the corner of Polo Road and Indiana Avenue
- Only 1.5 miles from Highway 52

#### DESCRIPTION

±6,600 SF of industrial/warehouse space available north of downtown Winston-Salem! It features a large fenced in yard, 2 dock doors, 2 drive-in doors, office space, and a restroom. Located near the corner of Polo Road and Indiana Avenue. Only 1.5 miles from Highway 52.