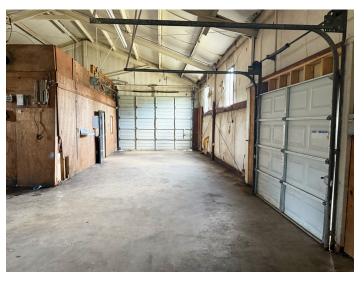

#### **DESCRIPTION**

 $\pm 6,600$  SF of industrial/warehouse space available north of downtown Winston-Salem! It features a large fenced in yard, 2 dock doors, 2 drive-in doors, office space, and a restroom. Located near the corner of Polo Road and Indiana Avenue. Only 1.5 miles from Highway 52.

### **KEY FEATURES**

- ±6,600 SF of industrial/warehouse space
- · Large fenced in yard
- 2 dock doors, 2 drive-in doors
- Near the corner of Polo Road and Indiana Avenue
- Only 1.5 miles from Highway 52

#### DESCRIPTION

±6,600 SF of industrial/warehouse space available north of downtown Winston-Salem! It features a large fenced in yard, 2 dock doors, 2 drive-in doors, office space, and a restroom. Located near the corner of Polo Road and Indiana Avenue. Only 1.5 miles from Highway 52.