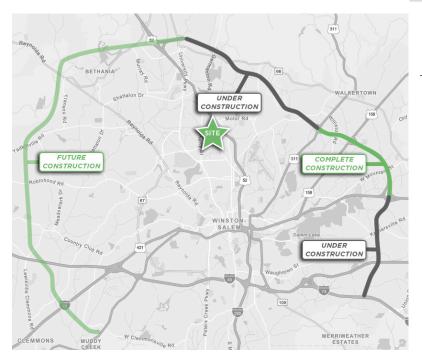

## WINSTON-SALEM **NORTHERN BELTWAY**

The N.C. Department of Transportation is building a multi-lane freeway that loops around the northern part of Winston-Salem. The 34.5mile Winston-Salem Northern Beltway will begin at U.S. 158 southwest of Winston-Salem and end at I-74 southeast of the city.

Over 100,000 vehicles and trucks travel through the area every day, which is more traffic than the roadways in the area are designed to handle. The Winston-Salem Northern Beltway will help alleviate traffic congestion and improve safety along heavily traveled routes in Forsyth County, including U.S. 421/Salem Parkway and U.S. 52.