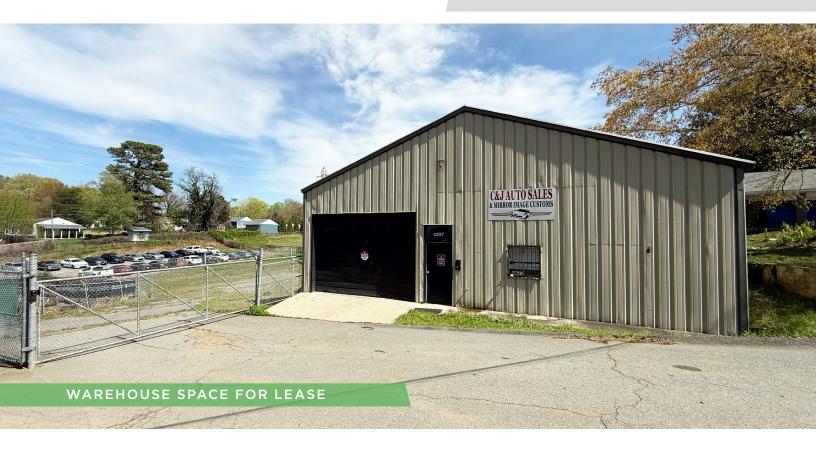

#### **DESCRIPTION**

 $\pm 6,600$  SF of industrial/warehouse space available north of downtown Winston-Salem! It features a large fenced in yard, 2 dock doors, 2 drive-in doors, office space, and a restroom. Located near the corner of Polo Road and Indiana Avenue. Only 1.5 miles from Highway 52.

### **KEY FEATURES**

- ±6,600 SF of industrial/warehouse space
- · Large fenced in yard
- 2 dock doors, 2 drive-in doors
- Near the corner of Polo Road and Indiana Avenue
- Only 1.5 miles from Highway 52

#### DESCRIPTION

±6,600 SF of industrial/warehouse space available north of downtown Winston-Salem! It features a large fenced in yard, 2 dock doors, 2 drive-in doors, office space, and a restroom. Located near the corner of Polo Road and Indiana Avenue. Only 1.5 miles from Highway 52.