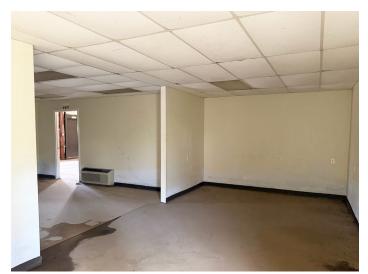

#### **DESCRIPTION**

 $\pm 6,600$  SF of industrial/warehouse space available north of downtown Winston-Salem! It features a large fenced in yard, 2 dock doors, 2 drive-in doors, office space, and a restroom. Located near the corner of Polo Road and Indiana Avenue. Only 1.5 miles from Highway 52.

#### DESCRIPTION

±6,600 SF of industrial/warehouse space available north of downtown Winston-Salem! It features a large fenced in yard, 2 dock doors, 2 drive-in doors, office space, and a restroom. Located near the corner of Polo Road and Indiana Avenue. Only 1.5 miles from Highway 52.