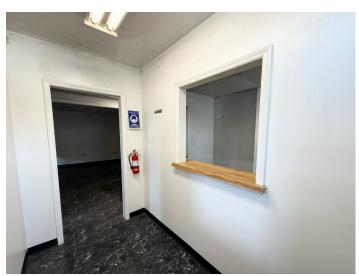

#### **DESCRIPTION**

 $\pm 6,600$  SF of industrial/warehouse space available north of downtown Winston-Salem! It features a large fenced in yard, 2 dock doors, 2 drive-in doors, office space, and a restroom. Located near the corner of Polo Road and Indiana Avenue. Only 1.5 miles from Highway 52.

#### DESCRIPTION

±6,600 SF of industrial/warehouse space available north of downtown Winston-Salem! It features a large fenced in yard, 2 dock doors, 2 drive-in doors, office space, and a restroom. Located near the corner of Polo Road and Indiana Avenue. Only 1.5 miles from Highway 52.