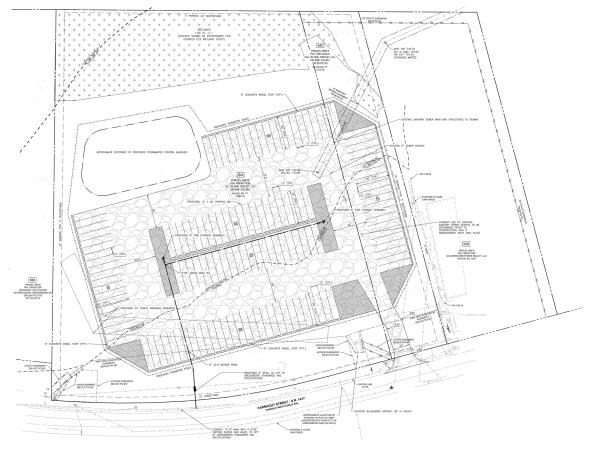

|
| ±5.50 usable acres of industrial outdoor storage or truck/<br>trailer parking. Located just 3.5 miles from downtown<br>Greensboro with over 700 feet of road frontage directly on<br>I-40. Easy access to Interstate 40 & Interstate 85. Only 15<br>minutes to Piedmont International Airport. | 9,252<br>Total Businesses | 117,907<br>Total Employees |

### **KATIE HAYES**

- Katie@LTPcommercial.com
- м 336.473.0206
- **P** 336.724.1715

### NICK GONZALEZ

- Nick@LTPcommercial.com
- **P** 336.724.1715

# **542 FARRAGUT STREET**

FOR LEASE | GREENSBORO, NC 27406

Ι

### Linville Team Partners

COMMERCIAL REAL ESTATE



542 FARRAGUT STREET FOR LEASE | GREENSBORO, NC 27406

## Linville Team Partners

COMMERCIAL REAL ESTATE

#### PROPOSED SITE PLAN - 134 Parking Stalls



#### **PROPERTY INFORMATION**

| PROPERTY TYPE | Land, Build-To-Suit | PROPERTY SUBTYPE | Industrial, Commercial |  |  |
|---------------|---------------------|------------------|------------------------|--|--|
| ACRES ±       | 9.31 (5.50 usable)  | COUNTY           | Guilford               |  |  |
| ZONING        | Light Industrial    | TAX PIN          | 7863-01-7976           |  |  |
|               |                     |                  |                        |  |  |

#### PRICING & TERMS

MONTHLY LEASE RATE\$4,500/Acre, NNNRATE FOR 5.50 ACRES\$24,750/Month, NNN

#### DESCRIPTION

±5.50 usable acres of industrial outdoor storage or truck/trailer parking. Located just 3.5 miles from downtown Greensboro with over 700 feet of road frontage directly on I-40. Easy access to Interstat