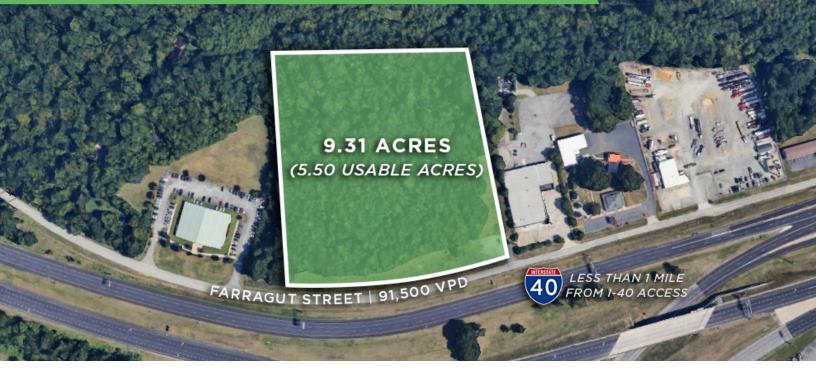

### Linville Team Partners

COMMERCIAL REAL ESTATE

IOS YARD - SITE CURRENTLY UNDER DEVELOPMENT - Q3/Q4 DELIVERY

| PROPERTY HIGHLIGHTS                                                                                                                                                                                                                                                                            | KEY FACTS                 |                            |
|------------------------------------------------------------------------------------------------------------------------------------------------------------------------------------------------------------------------------------------------------------------------------------------------|---------------------------|----------------------------|
| <b>PROPERTY TYPE</b> Land, Industrial, Build-To-Suit                                                                                                                                                                                                                                           | 158,856                   | 32.8                       |
| ACRES ± 9.31 (5.50 Usable)                                                                                                                                                                                                                                                                     | Population                | Median Age                 |
| MONTHLY LEASE RATE \$4,500/Acre, NNN                                                                                                                                                                                                                                                           | 2.28                      | \$78,306                   |
| RATE FOR 5.50 ACRES \$24,750/Month, NNN                                                                                                                                                                                                                                                        | Average Household Size    | Average Household Income   |
| DESCRIPTION                                                                                                                                                                                                                                                                                    | BUSINESS                  |                            |
| ±5.50 usable acres of industrial outdoor storage or truck/<br>trailer parking. Located just 3.5 miles from downtown<br>Greensboro with over 700 feet of road frontage directly on<br>I-40. Easy access to Interstate 40 & Interstate 85. Only 15<br>minutes to Piedmont International Airport. | 9,252<br>Total Businesses | 117,907<br>Total Employees |

#### DESCRIPTION

±5.50 usable acres of industrial outdoor storage or truck/trailer parking. Located just 3.5 miles from downtown Greensboro with over 700 feet of road frontage directly on I-40. Easy access to Interstate 40 & Interstate 85. Only 15 minutes to Piedmont International Airport.