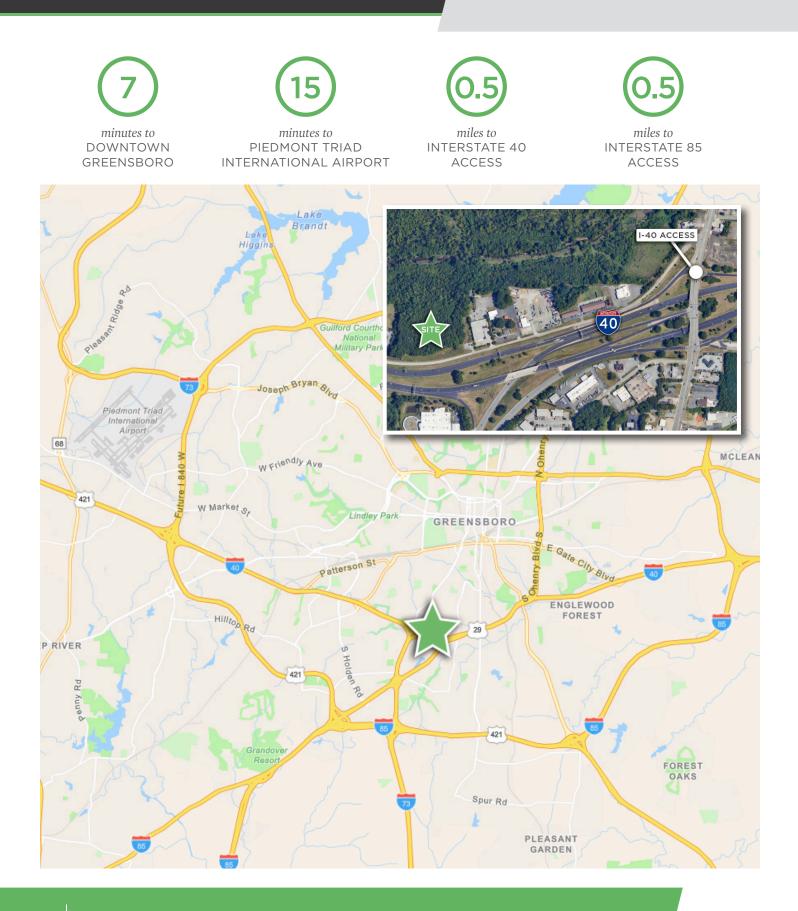

### Linville Team Partners

COMMERCIAL REAL ESTATE

IOS YARD - SITE CURRENTLY UNDER DEVELOPMENT - Q3/Q4 DELIVERY

| PROPERTY HIGHLIGHTS                                                                                                                                                                                                                                                                            | KEY FACTS                 |                            |
|------------------------------------------------------------------------------------------------------------------------------------------------------------------------------------------------------------------------------------------------------------------------------------------------|---------------------------|----------------------------|
| <b>PROPERTY TYPE</b> Land, Industrial, Build-To-Suit                                                                                                                                                                                                                                           | 158,856                   | 32.8                       |
| ACRES ± 9.31 (5.50 Usable)                                                                                                                                                                                                                                                                     | Population                | Median Age                 |
| MONTHLY LEASE RATE \$4,500/Acre, NNN                                                                                                                                                                                                                                                           | 2.28                      | \$78,306                   |
| RATE FOR 5.50 ACRES \$24,750/Month, NNN                                                                                                                                                                                                                                                        | Average Household Size    | Average Household Income   |
| DESCRIPTION                                                                                                                                                                                                                                                                                    | BUSINESS                  |                            |
| ±5.50 usable acres of industrial outdoor storage or truck/<br>trailer parking. Located just 3.5 miles from downtown<br>Greensboro with over 700 feet of road frontage directly on<br>I-40. Easy access to Interstate 40 & Interstate 85. Only 15<br>minutes to Piedmont International Airport. | 9,252<br>Total Businesses | 117,907<br>Total Employees |

#### DESCRIPTION

±5.50 usable acres of industrial outdoor storage or truck/trailer parking. Located just 3.5 miles from downtown Greensboro with over 700 feet of road frontage directly on I-40. Easy access to Interstate 40 & Interstate 85. Only 15 minutes to Piedmont International Airport.