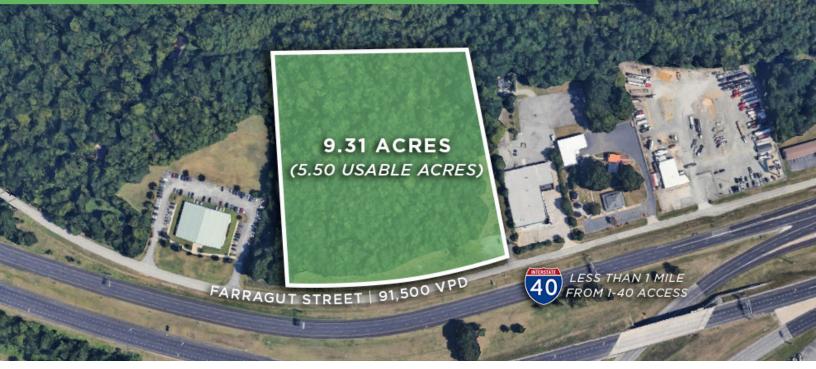

## Linville Team Partners

COMMERCIAL REAL ESTATE

IOS YARD - SITE CURRENTLY UNDER DEVELOPMENT - Q3/Q4 DELIVERY

| PROPERTY HIGHLIGHTS                                                                                                                                                                                                                                                                                   | KEY FACTS                 |                            |
|-------------------------------------------------------------------------------------------------------------------------------------------------------------------------------------------------------------------------------------------------------------------------------------------------------|---------------------------|----------------------------|
| PROPERTY TYPE Land, Industrial, Build-To-Suit                                                                                                                                                                                                                                                         | 158,856                   | 32.8                       |
| ACRES ± 9.31 (5.50 Usable)                                                                                                                                                                                                                                                                            | Population                | Median Age                 |
| MONTHLY LEASE RATE \$4,500/Acre, NNN                                                                                                                                                                                                                                                                  | 2.28                      | \$78,306                   |
| RATE FOR 5.50 ACRES \$24,750/Month, NNN                                                                                                                                                                                                                                                               | Average Household Size    | Average Household Income   |
| DESCRIPTION                                                                                                                                                                                                                                                                                           | BUSINESS                  |                            |
| ±5.50 usable acres of industrial outdoor storage or truck/<br>trailer gravel parking. Located just 3.5 miles from downtown<br>Greensboro with over 700 feet of road frontage directly on<br>I-40. Easy access to Interstate 40 & Interstate 85. Only 15<br>minutes to Piedmont International Airport. | 9,252<br>Total Businesses | 117,907<br>Total Employees |

### DESCRIPTION

±5.50 usable acres of industrial outdoor storage or truck/trailer gravel parking. Located just 3.5 miles from downtown Greensboro with over 700 feet of road frontage directly on I-40. Easy access to Interstate 40 & Interstate 85. Only 15 minutes to Piedmont International Airport.