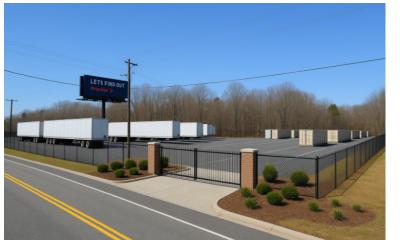

## Linville Team Partners

COMMERCIAL REAL ESTATE

IOS YARD - SITE CURRENTLY UNDER DEVELOPMENT - Q3/Q4 DELIVERY

| PROPERTY HIGHLIGHTS                                                                                                                                                                                                                                                                                   | KEY FACTS                 |                            |
|-------------------------------------------------------------------------------------------------------------------------------------------------------------------------------------------------------------------------------------------------------------------------------------------------------|---------------------------|----------------------------|
| PROPERTY TYPE Land, Industrial, Build-To-Suit                                                                                                                                                                                                                                                         | 158,856                   | 32.8                       |
| ACRES ± 9.31 (5.50 Usable)                                                                                                                                                                                                                                                                            | Population                | Median Age                 |
| MONTHLY LEASE RATE \$4,500/Acre, NNN                                                                                                                                                                                                                                                                  | 2.28                      | \$78,306                   |
| RATE FOR 5.50 ACRES \$24,750/Month, NNN                                                                                                                                                                                                                                                               | Average Household Size    | Average Household Income   |
| DESCRIPTION                                                                                                                                                                                                                                                                                           | BUSINESS                  |                            |
| ±5.50 usable acres of industrial outdoor storage or truck/<br>trailer gravel parking. Located just 3.5 miles from downtown<br>Greensboro with over 700 feet of road frontage directly on<br>I-40. Easy access to Interstate 40 & Interstate 85. Only 15<br>minutes to Piedmont International Airport. | 9,252<br>Total Businesses | 117,907<br>Total Employees |

### DESCRIPTION

±5.50 usable acres of industrial outdoor storage or truck/trailer gravel parking. Located just 3.5 miles from downtown Greensboro with over 700 feet of road frontage directly on I-40. Easy access to Interstate 40 & Interstate 85. Only 15 minutes to Piedmont International Airport.