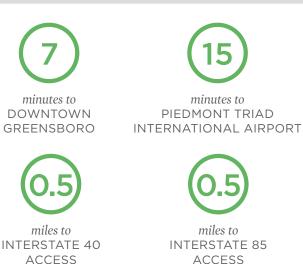

## Linville Team Partners

COMMERCIAL REAL ESTATE

IOS YARD - SITE CURRENTLY UNDER DEVELOPMENT - Q3/Q4 DELIVERY

| PROPERTY HIGHLIGHTS                                                                                                                                                                                                                                                                                   | KEY FACTS                 |                            |
|-------------------------------------------------------------------------------------------------------------------------------------------------------------------------------------------------------------------------------------------------------------------------------------------------------|---------------------------|----------------------------|
| PROPERTY TYPE Land, Industrial, Build-To-Suit                                                                                                                                                                                                                                                         | 158,856                   | 32.8                       |
| ACRES ± 9.31 (5.50 Usable)                                                                                                                                                                                                                                                                            | Population                | Median Age                 |
| MONTHLY LEASE RATE \$4,500/Acre, NNN                                                                                                                                                                                                                                                                  | 2.28                      | \$78,306                   |
| RATE FOR 5.50 ACRES \$24,750/Month, NNN                                                                                                                                                                                                                                                               | Average Household Size    | Average Household Income   |
| DESCRIPTION                                                                                                                                                                                                                                                                                           | BUSINESS                  |                            |
| ±5.50 usable acres of industrial outdoor storage or truck/<br>trailer gravel parking. Located just 3.5 miles from downtown<br>Greensboro with over 700 feet of road frontage directly on<br>I-40. Easy access to Interstate 40 & Interstate 85. Only 15<br>minutes to Piedmont International Airport. | 9,252<br>Total Businesses | 117,907<br>Total Employees |

### DESCRIPTION

±5.50 usable acres of industrial outdoor storage or truck/trailer gravel parking. Located just 3.5 miles from downtown Greensboro with over 700 feet of road frontage directly on I-40. Easy access to Interstate 40 & Interstate 85. Only 15 minutes to Piedmont International Airport.