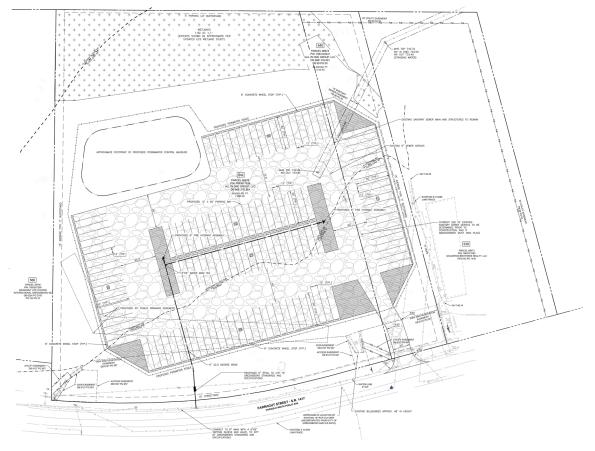

24.1715

### NICK GONZALEZ

- Nick@LTPcommercial.com
- **P** 336.724.1715

# **542 FARRAGUT STREET**

FOR LEASE | GREENSBORO, NC 27406

## Linville Team Partners

COMMERCIAL REAL ESTATE

#### CONCEPT RENDERING





Lake Brandt Lake Higgins NA I-40 ACCESS 20 Ridge , **Guilford Courthouse** National 40 Military Park Joseph Bryan Blud PIS98 Piedmont Triad International Airport 68 W Friendly Ire-421 W Market S Lindley Park GREENSBORO Gate City Blvd F Patterson St m ENGLEWOOD Hilltop Rd FOREST 29 RIVER o Holden 421 Rd Po 421 Grandove Resort FOREST

# L

206 W. FOURTH STREET • WINSTON-SALEM • NORTH CAROLINA • 2710 LTPCOMMERCIAL.COM • 336.724.1715 542 FARRAGUT STREET FOR LEASE | GREENSBORO, NC 27406

## Linville Team Partners

COMMERCIAL REAL ESTATE

#### PROPOSED SITE PLAN - 134 Parking Stalls



### **PROPERTY INFORMATION**

| PROPERTY TYPE   | Land, Build-To-Suit | PROPERTY SUBTYPE | Industrial, Commercial |  |  |
|-----------------|---------------------|------------------|------------------------|--|--|
| ACRES ±         | 9.31 (5.50 usable)  | COUNTY           | Guilford               |  |  |
| ZONING          | Light Industrial    | ΤΑΧ ΡΙΝ          | 7863-01-7976           |  |  |
| DDICING & TEDMS |                     |                  |                        |  |  |

#### PRICING & IERMS

| MONTHLY LEASE RATE | \$4,500/Acre, NNN | RATE FOR 5.50 ACRES | \$24,750/Month, NNN |
|--------------------|-------------------|---------------------|---------------------|
|--------------------|-------------------|---------------------|---------------------|

### DESCRIPTION

±5.50