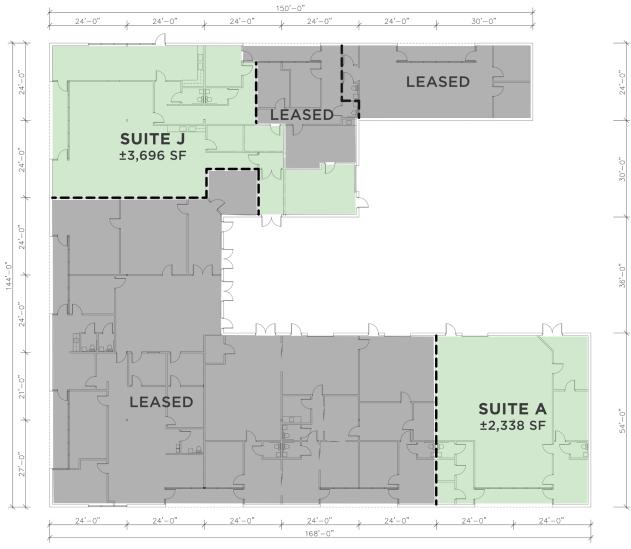

### FLOOR PLAN

FOR LEASE | KERNERSVILLE, NC 27284

COMMERCIAL REAL ESTATE

### PROPERTY HIGHLIGHTS

| PROPERTY TYPE | Office/Flex                 |
|---------------|-----------------------------|
| SUITE A       | 2,338 SF                    |
| SUITE J       | 3,696 SF                    |
| LEASE RATE    | \$12.00 psf, Modified Gross |

### PROPERTY INFORMATION

| PROPERTY TYPE        | Office/Flex   | BUILDING SIZE ± | 16,512 SF    |
|----------------------|---------------|-----------------|--------------|
| AVAILABLE SF ±       | 2,338 - 3,696 | PARKING         | Surface      |
| ACRES                | 1.61          | TAX PIN         | 6876-70-8304 |
| YEAR BUILT/RENOVATED | 1988/2008     | ZONING          | НВ           |

### **PRICING & TERMS**

| SUITE A | 2,338 SF | LEASE RATE | \$12.00 psf    |
|---------|----------|------------|----------------|
| SUITE J | 3,696 SF | LEASE TYPE | Modified Gross |