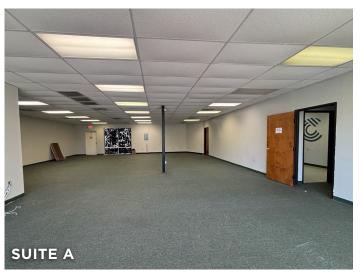

### PROPERTY HIGHLIGHTS

| PROPERTY TYPE | Office/Flex                 |
|---------------|-----------------------------|
| SUITE A       | 2,338 SF                    |
| SUITE J       | 3,696 SF                    |
| LEASE RATE    | \$12.00 psf, Modified Gross |

### **PRICING & TERMS**

| SUITE A | 2,338 SF | LEASE RATE | \$12.00 psf    |
|---------|----------|------------|----------------|
| SUITE J | 3,696 SF | LEASE TYPE | Modified Gross |