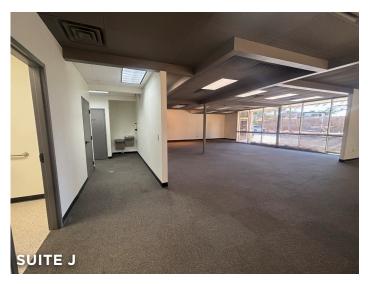

#### DESCRIPTION

Great office/flex space available in Kernersville! Suites range from  $\pm 2,338$ -3,696 SF. Each suite features a private entrance, restroom, flexible layouts, and rear roll-up doors or double pedestrian doors (no dock height doors). Located off of S. Main Street and US-421/Salem Parkway, close to many restaurants and retailers.

### **DESCRIPTION**

Great office/flex space available in Kernersville! Suites range from ±2,338-3,696 SF. Each suite features a private entrance, restroom, flexible layouts, and rear roll-up doors or double pedestrian doors (no dock height doors). Located off of S. Main Street and US-421/Salem Parkway, close to many restaurants and retailers.