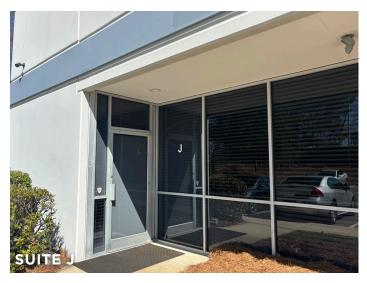

#### DESCRIPTION

Great office/flex space available in Kernersville! Suites range from  $\pm 2,338$ -3,696 SF. Each suite features a private entrance, restroom, flexible layouts, and rear roll-up doors or double pedestrian doors (no dock height doors). Located off of S. Main Street and US-421/Salem Parkway, close to many restaurants and retailers.

### **DESCRIPTION**

Great office/flex space available in Kernersville! Suites range from ±2,338-3,696 SF. Each suite features a private entrance, restroom, flexible layouts, and rear roll-up doors or double pedestrian doors (no dock height doors). Located off of S. Main Street and US-421/Salem Parkway, close to many restaurants and retailers.