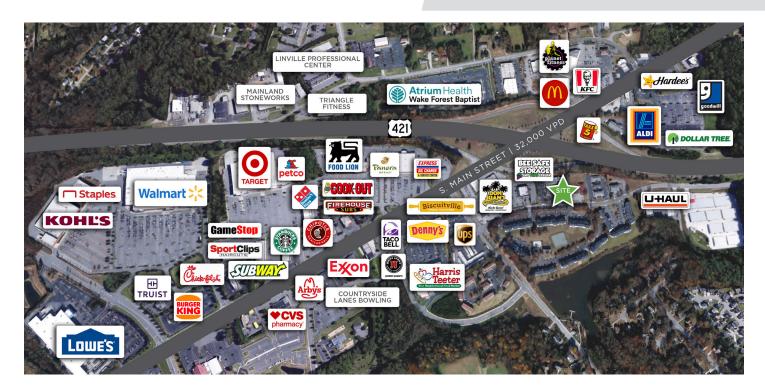

#### DESCRIPTION

Great office/flex space available in Kernersville! Suites range from  $\pm 2,338$ -3,696 SF. Each suite features a private entrance, restroom, flexible layouts, and rear roll-up doors or double pedestrian doors (no dock height doors). Located off of S. Main Street and US-421/Salem Parkway, close to many restaurants and retailers.

### **DESCRIPTION**

Great office/flex space available in Kernersville! Suites range from ±2,338-3,696 SF. Each suite features a private entrance, restroom, flexible layouts, and rear roll-up doors or double pedestrian doors (no dock height doors). Located off of S. Main Street and US-421/Salem Parkway, close to many restaurants and retailers.