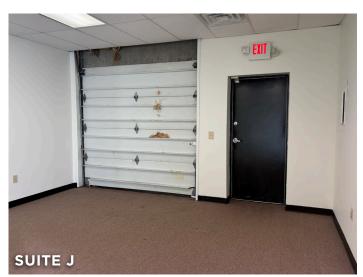

#### DESCRIPTION

Great office/flex space available in Kernersville! Suites range from  $\pm 2,338$ -3,696 SF. Each suite features a private entrance, restroom, flexible layouts, and rear roll-up doors or double pedestrian doors (no dock height doors). Located off of S. Main Street and US-421/Salem Parkway, close to many restaurants and retailers.

### **DESCRIPTION**

Great office/flex space available in Kernersville! Suites range from ±2,338-3,696 SF. Each suite features a private entrance, restroom, flexible layouts, and rear roll-up doors or double pedestrian doors (no dock height doors). Located off of S. Main Street and US-421/Salem Parkway, close to many restaurants and retailers.