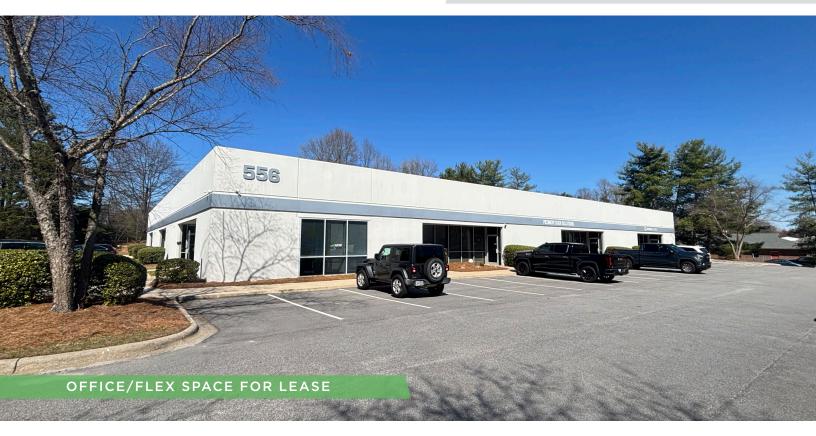

#### DESCRIPTION

Great office/flex space available in Kernersville! Suites range from  $\pm 2,338$ -3,696 SF. Each suite features a private entrance, restroom, flexible layouts, and rear roll-up doors or double pedestrian doors (no dock height doors). Located off of S. Main Street and US-421/Salem Parkway, close to many restaurants and retailers.

### PROPERTY INFORMATION

| PROPERTY TYPE        | Office/Flex   | BUILDING SIZE ± | 16,512 SF    |
|----------------------|---------------|-----------------|--------------|
| AVAILABLE SF ±       | 2,338 - 3,696 | PARKING         | Surface      |
| ACRES                | 1.61          | TAX PIN         | 6876-70-8304 |
| YEAR BUILT/RENOVATED | 1988/2008     | ZONING          | НВ           |