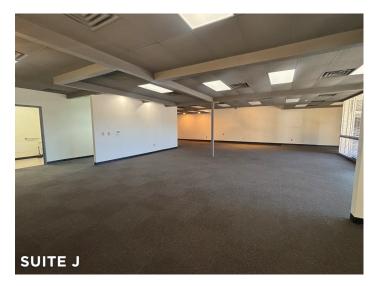

#### DESCRIPTION

Great office/flex space available in Kernersville! Suites range from  $\pm 2,338$ -3,696 SF. Each suite features a private entrance, restroom, flexible layouts, and rear roll-up doors or double pedestrian doors (no dock height doors). Located off of S. Main Street and US-421/Salem Parkway, close to many restaurants and retailers.

### **DESCRIPTION**

Great office/flex space available in Kernersville! Suites range from ±2,338-3,696 SF. Each suite features a private entrance, restroom, flexible layouts, and rear roll-up doors or double pedestrian doors (no dock height doors). Located off of S. Main Street and US-421/Salem Parkway, close to many restaurants and retailers.