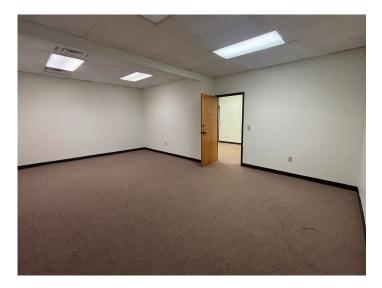

#### DESCRIPTION

Great office/flex space available in Kernersville! Suites range from  $\pm 2,338$ -3,696 SF. Each suite features a private entrance, restroom, flexible layouts, and rear roll-up doors or double pedestrian doors (no dock height doors). Located off of S. Main Street and US-421/Salem Parkway, close to many restaurants and retailers.

### **DESCRIPTION**

Great office/flex space available in Kernersville! Suites range from ±2,338-3,696 SF. Each suite features a private entrance, restroom, flexible layouts, and rear roll-up doors or double pedestrian doors (no dock height doors). Located off of S. Main Street and US-421/Salem Parkway, close to many restaurants and retailers.