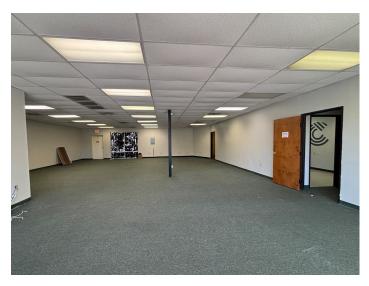

#### DESCRIPTION

Great office/flex space available in Kernersville! Suites range from  $\pm 2,338$ -3,696 SF. Each suite features a private entrance, restroom, flexible layouts, and rear roll-up doors or double pedestrian doors (no dock height doors). Located off of S. Main Street and US-421/Salem Parkway, close to many restaurants and retailers.

### **DESCRIPTION**

Great office/flex space available in Kernersville! Suites range from ±2,338-3,696 SF. Each suite features a private entrance, restroom, flexible layouts, and rear roll-up doors or double pedestrian doors (no dock height doors). Located off of S. Main Street and US-421/Salem Parkway, close to many restaurants and retailers.