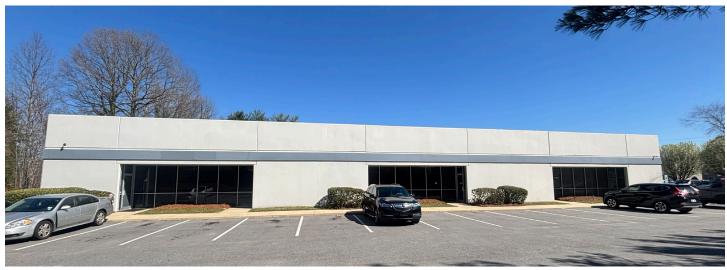

#### DESCRIPTION

Great office/flex space available in Kernersville! Suites range from  $\pm 2,338$ -3,696 SF. Each suite features a private entrance, restroom, flexible layouts, and rear roll-up doors or double pedestrian doors (no dock height doors). Located off of S. Main Street and US-421/Salem Parkway, close to many restaurants and retailers.

### **DESCRIPTION**

Great office/flex space available in Kernersville! Suites range from ±2,338-3,696 SF. Each suite features a private entrance, restroom, flexible layouts, and rear roll-up doors or double pedestrian doors (no dock height doors). Located off of S. Main Street and US-421/Salem Parkway, close to many restaurants and retailers.