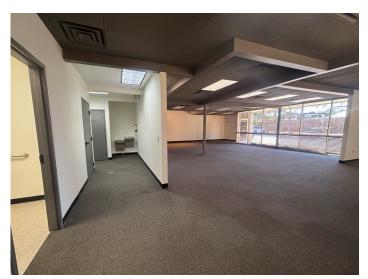

#### DESCRIPTION

Great office/flex space available in Kernersville! Suites range from  $\pm 2,338$ -3,696 SF. Each suite features a private entrance, restroom, flexible layouts, and rear roll-up doors or double pedestrian doors (no dock height doors). Located off of S. Main Street and US-421/Salem Parkway, close to many restaurants and retailers.

### **DESCRIPTION**

Great office/flex space available in Kernersville! Suites range from ±2,338-3,696 SF. Each suite features a private entrance, restroom, flexible layouts, and rear roll-up doors or double pedestrian doors (no dock height doors). Located off of S. Main Street and US-421/Salem Parkway, close to many restaurants and retailers.