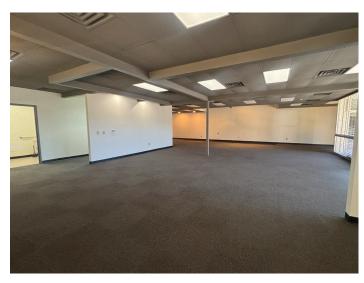

#### DESCRIPTION

Great office/flex space available in Kernersville! Suites range from  $\pm 2,338$ -3,696 SF. Each suite features a private entrance, restroom, flexible layouts, and rear roll-up doors or double pedestrian doors (no dock height doors). Located off of S. Main Street and US-421/Salem Parkway, close to many restaurants and retailers.

### **DESCRIPTION**

Great office/flex space available in Kernersville! Suites range from ±2,338-3,696 SF. Each suite features a private entrance, restroom, flexible layouts, and rear roll-up doors or double pedestrian doors (no dock height doors). Located off of S. Main Street and US-421/Salem Parkway, close to many restaurants and retailers.