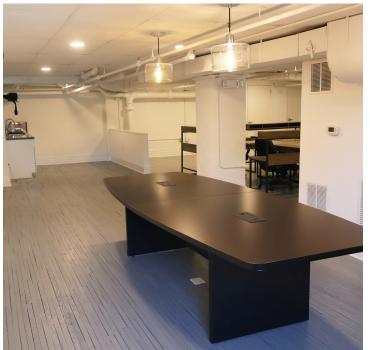

## **DESCRIPTION**

Located in the iconic Nash Building in downtown Winston-Salem, this 1,200 RSF office space features an open layout, interior bathroom, a kitchenette, ample storage, and included furniture. Enjoy surface parking at the rear plus ample street parking, all within walking distance of restaurants, shops, and businesses.

## **KEY FEATURES**

- Located in the iconic Nash Building in downtown Winston-Salem
- 1,200 RSF office space
- Features an open layout, interior bathroom, a kitchenette, ample storage, and included furniture
- Surface parking at the rear plus ample street parking