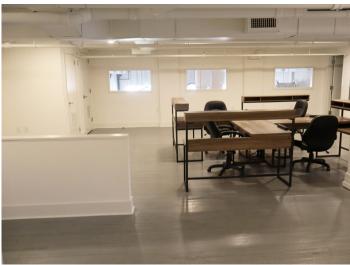

## **DESCRIPTION**

Located in the iconic Nash Building in downtown Winston-Salem, this 1,200 RSF office space features an open layout, interior bathroom, a kitchenette, ample storage, and included furniture. Enjoy surface parking at the rear plus ample street parking, all within walking distance of restaurants, shops, and businesses.

## **KEY FEATURES**

- Located in the iconic Nash Building in downtown Winston-Salem
- 1,200 RSF office space
- Features an open layout, interior bathroom, a kitchenette, ample storage, and included furniture
- Surface parking at the rear plus ample street parking