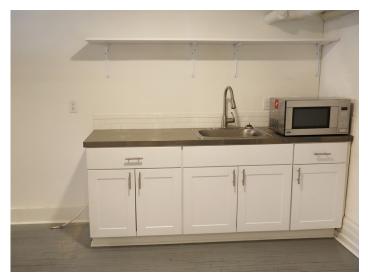

## **DESCRIPTION**

Located in the iconic Nash Building in downtown Winston-Salem, this 1,200 RSF office space features an open layout, interior bathroom, a kitchenette, ample storage, and included furniture. Enjoy surface parking at the rear plus ample street parking, all within walking distance of restaurants, shops, and businesses.

## **KEY FEATURES**

- Located in the iconic Nash Building in downtown Winston-Salem
- 1,200 RSF office space
- Features an open layout, interior bathroom, a kitchenette, ample storage, and included furniture
- Surface parking at the rear plus ample street parking