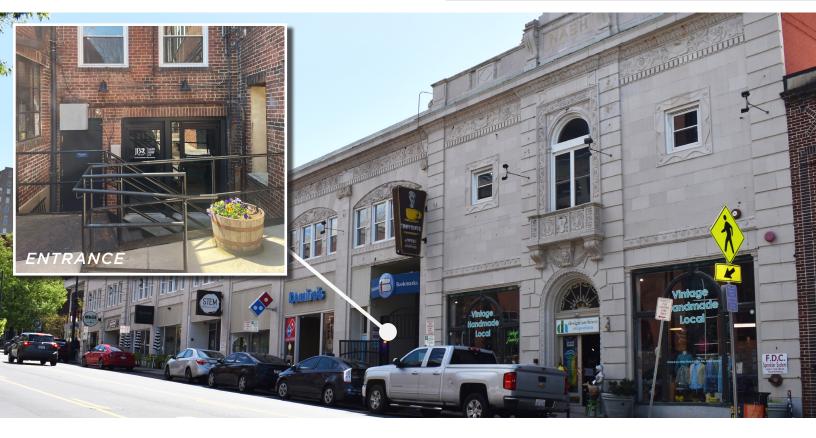

## **DESCRIPTION**

Located in the iconic Nash Building in downtown Winston-Salem, this 1,200 RSF office space features an open layout, interior bathroom, a kitchenette, ample storage, and included furniture. Enjoy surface parking at the rear plus ample street parking, all within walking distance of restaurants, shops, and businesses.

## **KEY FEATURES**

- Located in the iconic Nash Building in downtown Winston-Salem
- 1,200 RSF office space
- Features an open layout, interior bathroom, a kitchenette, ample storage, and included furniture
- Surface parking at the rear plus ample street parking