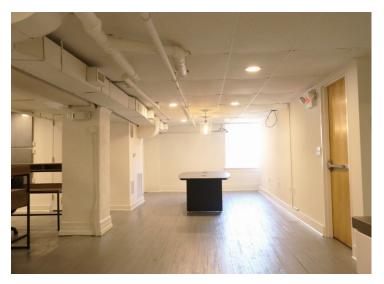

## **DESCRIPTION**

Located in the iconic Nash Building in downtown Winston-Salem, this 1,200 RSF office space features an open layout, interior bathroom, a kitchenette, ample storage, and included furniture. Enjoy surface parking at the rear plus ample street parking, all within walking distance of restaurants, shops, and businesses.

## **KEY FEATURES**

- Located in the iconic Nash Building in downtown Winston-Salem
- 1,200 RSF office space
- Features an open layout, interior bathroom, a kitchenette, ample storage, and included furniture
- Surface parking at the rear plus ample street parking