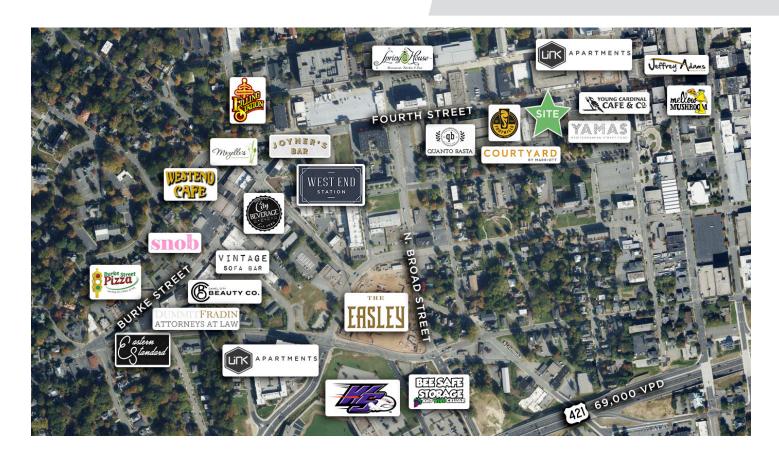

## **DESCRIPTION**

Located in the iconic Nash Building in downtown Winston-Salem, this 1,200 RSF office space features an open layout, interior bathroom, a kitchenette, ample storage, and included furniture. Enjoy surface parking at the rear plus ample street parking, all within walking distance of restaurants, shops, and businesses.

## **KEY FEATURES**

- Located in the iconic Nash Building in downtown Winston-Salem
- 1,200 RSF office space
- Features an open layout, interior bathroom, a kitchenette, ample storage, and included furniture
- Surface parking at the rear plus ample street parking