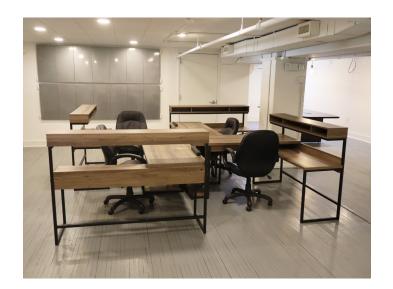

## **DESCRIPTION**

Located in the iconic Nash Building in downtown Winston-Salem, this 1,200 RSF office space features an open layout, interior bathroom, a kitchenette, ample storage, and included furniture. Enjoy surface parking at the rear plus ample street parking, all within walking distance of restaurants, shops, and businesses.

## **KEY FEATURES**

- Located in the iconic Nash Building in downtown Winston-Salem
- 1,200 RSF office space
- Features an open layout, interior bathroom, a kitchenette, ample storage, and included furniture
- Surface parking at the rear plus ample street parking