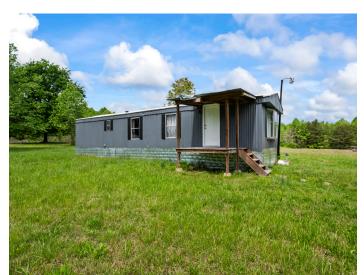

### **DESCRIPTION**

 $\pm 3.14$  acres with 3 buildings available on US Highway 601, just 3.5 miles south of Yadkinville and US Highway 421. The rear of the property has  $\pm 2.00$  undeveloped acres with access from Foster Road and a remodeled mobile home that conveys with the sale.  $\pm 1,200$  SF retail/office building perfect for car lot, outdoor sales, etc. - previous user was an HVAC business and an auto parts/dealer service business. In addition, there is a  $\pm 1,000$  SF conditioned workshop and a  $\pm 2,200$  SF conditioned guonset hut.

#### **DESCRIPTION**

 $\pm 3.14$  acres with 3 buildings available on US Highway 601, just 3.5 miles south of Yadkinville and US Highway 421. The rear of the property has  $\pm 2.00$  undeveloped acres with access from Foster Road and a remodeled mobile home that conveys with the sale.  $\pm 1,200$  SF retail/office building perfect for car lot, outdoor sales, etc. - previous user was an HVAC business and an auto parts/dealer service business. In addition, there is a  $\pm 1,000$  SF conditioned workshop and a  $\pm 2,200$  SF conditioned quonset hut.