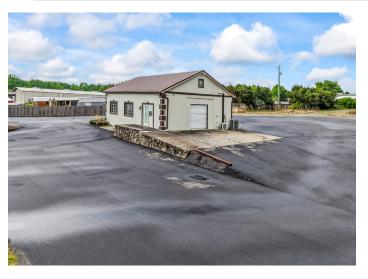

### **DESCRIPTION**

 $\pm 3.14$  acres with 3 buildings available on US Highway 601, just 3.5 miles south of Yadkinville and US Highway 421. The rear of the property has  $\pm 2.00$  undeveloped acres with access from Foster Road and a remodeled mobile home that conveys with the sale.  $\pm 1,200$  SF retail/office building perfect for car lot, outdoor sales, etc. - previous user was an HVAC business and an auto parts/dealer service business. In addition, there is a  $\pm 1,000$  SF conditioned workshop and a  $\pm 2,200$  SF conditioned guonset hut.

#### **DESCRIPTION**

 $\pm 3.14$  acres with 3 buildings available on US Highway 601, just 3.5 miles south of Yadkinville and US Highway 421. The rear of the property has  $\pm 2.00$  undeveloped acres with access from Foster Road and a remodeled mobile home that conveys with the sale.  $\pm 1,200$  SF retail/office building perfect for car lot, outdoor sales, etc. - previous user was an HVAC business and an auto parts/dealer service business. In addition, there is a  $\pm 1,000$  SF conditioned workshop and a  $\pm 2,200$  SF conditioned quonset hut.