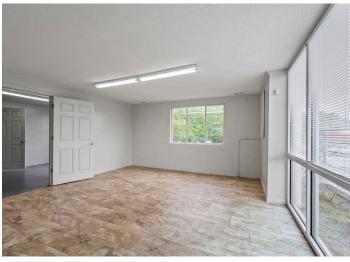

### **DESCRIPTION**

 $\pm 3.14$  acres with 3 buildings available on US Highway 601, just 3.5 miles south of Yadkinville and US Highway 421. The rear of the property has  $\pm 2.00$  undeveloped acres with access from Foster Road and a remodeled mobile home that conveys with the sale.  $\pm 1,200$  SF retail/office building perfect for car lot, outdoor sales, etc. - previous user was an HVAC business and an auto parts/dealer service business. In addition, there is a  $\pm 1,000$  SF conditioned workshop and a  $\pm 2,200$  SF conditioned guonset hut.

#### **DESCRIPTION**

 $\pm 3.14$  acres with 3 buildings available on US Highway 601, just 3.5 miles south of Yadkinville and US Highway 421. The rear of the property has  $\pm 2.00$  undeveloped acres with access from Foster Road and a remodeled mobile home that conveys with the sale.  $\pm 1,200$  SF retail/office building perfect for car lot, outdoor sales, etc. - previous user was an HVAC business and an auto parts/dealer service business. In addition, there is a  $\pm 1,000$  SF conditioned workshop and a  $\pm 2,200$  SF conditioned quonset hut.