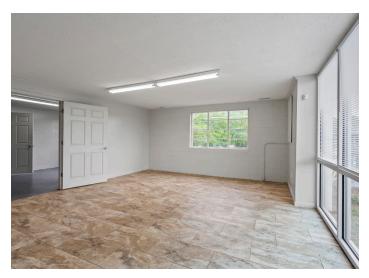

### **DESCRIPTION**

 $\pm 3.14$  acres with 3 buildings available on US Highway 601, just 3.5 miles south of Yadkinville and US Highway 421. The rear of the property has  $\pm 2.00$  undeveloped acres with access from Foster Road and a remodeled mobile home that conveys with the sale.  $\pm 1,200$  SF retail/office building perfect for car lot, outdoor sales, etc. - previous user was an HVAC business and an auto parts/dealer service business. In addition, there is a  $\pm 1,000$  SF conditioned workshop and a  $\pm 2,200$  SF conditioned guonset hut.

#### **DESCRIPTION**

 $\pm 3.14$  acres with 3 buildings available on US Highway 601, just 3.5 miles south of Yadkinville and US Highway 421. The rear of the property has  $\pm 2.00$  undeveloped acres with access from Foster Road and a remodeled mobile home that conveys with the sale.  $\pm 1,200$  SF retail/office building perfect for car lot, outdoor sales, etc. - previous user was an HVAC business and an auto parts/dealer service business. In addition, there is a  $\pm 1,000$  SF conditioned workshop and a  $\pm 2,200$  SF conditioned quonset hut.