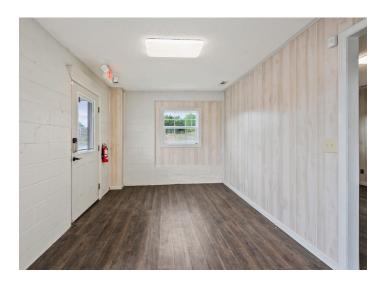

### **DESCRIPTION**

 $\pm 3.14$  acres with 3 buildings available on US Highway 601, just 3.5 miles south of Yadkinville and US Highway 421. The rear of the property has  $\pm 2.00$  undeveloped acres with access from Foster Road and a remodeled mobile home that conveys with the sale.  $\pm 1,200$  SF retail/office building perfect for car lot, outdoor sales, etc. - previous user was an HVAC business and an auto parts/dealer service business. In addition, there is a  $\pm 1,000$  SF conditioned workshop and a  $\pm 2,200$  SF conditioned guonset hut.

#### **DESCRIPTION**

 $\pm 3.14$  acres with 3 buildings available on US Highway 601, just 3.5 miles south of Yadkinville and US Highway 421. The rear of the property has  $\pm 2.00$  undeveloped acres with access from Foster Road and a remodeled mobile home that conveys with the sale.  $\pm 1,200$  SF retail/office building perfect for car lot, outdoor sales, etc. - previous user was an HVAC business and an auto parts/dealer service business. In addition, there is a  $\pm 1,000$  SF conditioned workshop and a  $\pm 2,200$  SF conditioned quonset hut.