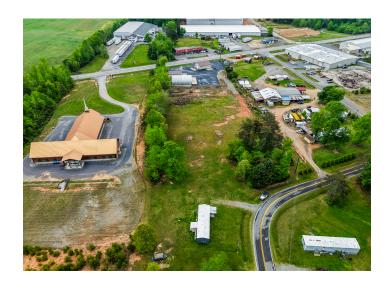

### **DESCRIPTION**

 $\pm 3.14$  acres with 3 buildings available on US Highway 601, just 3.5 miles south of Yadkinville and US Highway 421. The rear of the property has  $\pm 2.00$  undeveloped acres with access from Foster Road and a remodeled mobile home that conveys with the sale.  $\pm 1,200$  SF retail/office building perfect for car lot, outdoor sales, etc. - previous user was an HVAC business and an auto parts/dealer service business. In addition, there is a  $\pm 1,000$  SF conditioned workshop and a  $\pm 2,200$  SF conditioned guonset hut.

#### **DESCRIPTION**

 $\pm 3.14$  acres with 3 buildings available on US Highway 601, just 3.5 miles south of Yadkinville and US Highway 421. The rear of the property has  $\pm 2.00$  undeveloped acres with access from Foster Road and a remodeled mobile home that conveys with the sale.  $\pm 1,200$  SF retail/office building perfect for car lot, outdoor sales, etc. - previous user was an HVAC business and an auto parts/dealer service business. In addition, there is a  $\pm 1,000$  SF conditioned workshop and a  $\pm 2,200$  SF conditioned quonset hut.