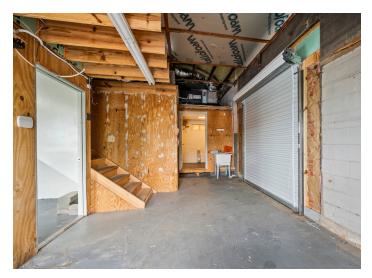

### **DESCRIPTION**

 $\pm 3.14$  acres with 3 buildings available on US Highway 601, just 3.5 miles south of Yadkinville and US Highway 421. The rear of the property has  $\pm 2.00$  undeveloped acres with access from Foster Road and a remodeled mobile home that conveys with the sale.  $\pm 1,200$  SF retail/office building perfect for car lot, outdoor sales, etc. - previous user was an HVAC business and an auto parts/dealer service business. In addition, there is a  $\pm 1,000$  SF conditioned workshop and a  $\pm 2,200$  SF conditioned guonset hut.

#### **DESCRIPTION**

 $\pm 3.14$  acres with 3 buildings available on US Highway 601, just 3.5 miles south of Yadkinville and US Highway 421. The rear of the property has  $\pm 2.00$  undeveloped acres with access from Foster Road and a remodeled mobile home that conveys with the sale.  $\pm 1,200$  SF retail/office building perfect for car lot, outdoor sales, etc. - previous user was an HVAC business and an auto parts/dealer service business. In addition, there is a  $\pm 1,000$  SF conditioned workshop and a  $\pm 2,200$  SF conditioned quonset hut.