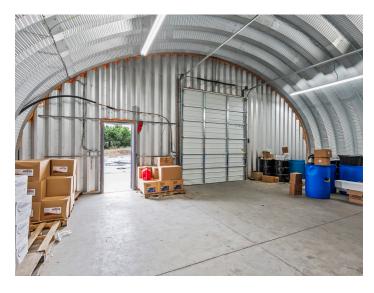

### **DESCRIPTION**

 $\pm 3.14$  acres with 3 buildings available on US Highway 601, just 3.5 miles south of Yadkinville and US Highway 421. The rear of the property has  $\pm 2.00$  undeveloped acres with access from Foster Road and a remodeled mobile home that conveys with the sale.  $\pm 1,200$  SF retail/office building perfect for car lot, outdoor sales, etc. - previous user was an HVAC business and an auto parts/dealer service business. In addition, there is a  $\pm 1,000$  SF conditioned workshop and a  $\pm 2,200$  SF conditioned guonset hut.

#### **DESCRIPTION**

 $\pm 3.14$  acres with 3 buildings available on US Highway 601, just 3.5 miles south of Yadkinville and US Highway 421. The rear of the property has  $\pm 2.00$  undeveloped acres with access from Foster Road and a remodeled mobile home that conveys with the sale.  $\pm 1,200$  SF retail/office building perfect for car lot, outdoor sales, etc. - previous user was an HVAC business and an auto parts/dealer service business. In addition, there is a  $\pm 1,000$  SF conditioned workshop and a  $\pm 2,200$  SF conditioned quonset hut.