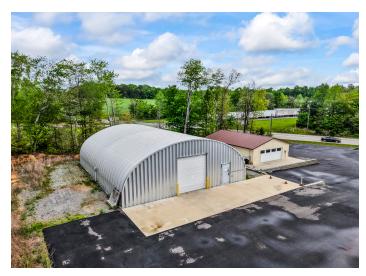

### **DESCRIPTION**

 $\pm 3.14$  acres with 3 buildings available on US Highway 601, just 3.5 miles south of Yadkinville and US Highway 421. The rear of the property has  $\pm 2.00$  undeveloped acres with access from Foster Road and a remodeled mobile home that conveys with the sale.  $\pm 1,200$  SF retail/office building perfect for car lot, outdoor sales, etc. - previous user was an HVAC business and an auto parts/dealer service business. In addition, there is a  $\pm 1,000$  SF conditioned workshop and a  $\pm 2,200$  SF conditioned guonset hut.

#### **DESCRIPTION**

 $\pm 3.14$  acres with 3 buildings available on US Highway 601, just 3.5 miles south of Yadkinville and US Highway 421. The rear of the property has  $\pm 2.00$  undeveloped acres with access from Foster Road and a remodeled mobile home that conveys with the sale.  $\pm 1,200$  SF retail/office building perfect for car lot, outdoor sales, etc. - previous user was an HVAC business and an auto parts/dealer service business. In addition, there is a  $\pm 1,000$  SF conditioned workshop and a  $\pm 2,200$  SF conditioned quonset hut.