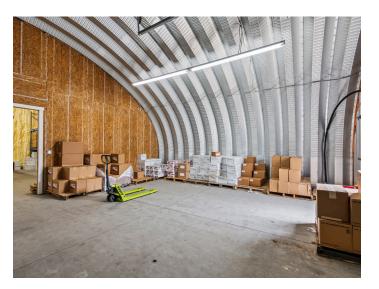

### **DESCRIPTION**

 $\pm 3.14$  acres with 3 buildings available on US Highway 601, just 3.5 miles south of Yadkinville and US Highway 421. The rear of the property has  $\pm 2.00$  undeveloped acres with access from Foster Road and a remodeled mobile home that conveys with the sale.  $\pm 1,200$  SF retail/office building perfect for car lot, outdoor sales, etc. - previous user was an HVAC business and an auto parts/dealer service business. In addition, there is a  $\pm 1,000$  SF conditioned workshop and a  $\pm 2,200$  SF conditioned guonset hut.

#### **DESCRIPTION**

 $\pm 3.14$  acres with 3 buildings available on US Highway 601, just 3.5 miles south of Yadkinville and US Highway 421. The rear of the property has  $\pm 2.00$  undeveloped acres with access from Foster Road and a remodeled mobile home that conveys with the sale.  $\pm 1,200$  SF retail/office building perfect for car lot, outdoor sales, etc. - previous user was an HVAC business and an auto parts/dealer service business. In addition, there is a  $\pm 1,000$  SF conditioned workshop and a  $\pm 2,200$  SF conditioned quonset hut.