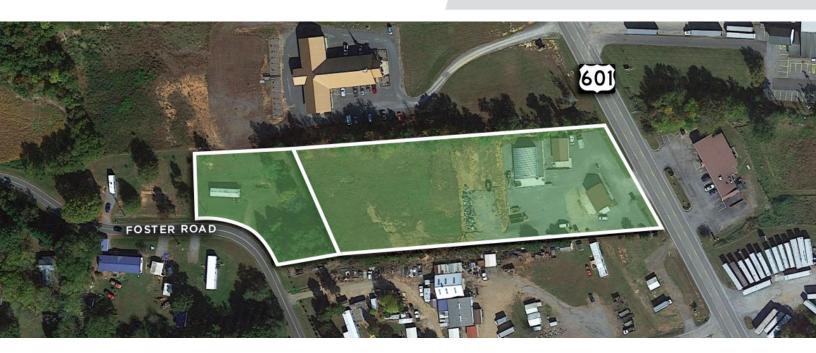

### **DESCRIPTION**

 $\pm 3.14$  acres with 3 buildings available on US Highway 601, just 3.5 miles south of Yadkinville and US Highway 421. The rear of the property has  $\pm 2.00$  undeveloped acres with access from Foster Road and a remodeled mobile home that conveys with the sale.  $\pm 1,200$  SF retail/office building perfect for car lot, outdoor sales, etc. - previous user was an HVAC business and an auto parts/dealer service business. In addition, there is a  $\pm 1,000$  SF conditioned workshop and a  $\pm 2,200$  SF conditioned guonset hut.

#### **DESCRIPTION**

 $\pm 3.14$  acres with 3 buildings available on US Highway 601, just 3.5 miles south of Yadkinville and US Highway 421. The rear of the property has  $\pm 2.00$  undeveloped acres with access from Foster Road and a remodeled mobile home that conveys with the sale.  $\pm 1,200$  SF retail/office building perfect for car lot, outdoor sales, etc. - previous user was an HVAC business and an auto parts/dealer service business. In addition, there is a  $\pm 1,000$  SF conditioned workshop and a  $\pm 2,200$  SF conditioned quonset hut.