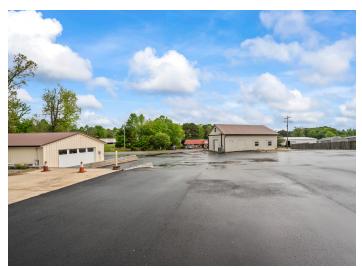

### **DESCRIPTION**

 $\pm 3.14$  acres with 3 buildings available on US Highway 601, just 3.5 miles south of Yadkinville and US Highway 421. The rear of the property has  $\pm 2.00$  undeveloped acres with access from Foster Road and a remodeled mobile home that conveys with the sale.  $\pm 1,200$  SF retail/office building perfect for car lot, outdoor sales, etc. - previous user was an HVAC business and an auto parts/dealer service business. In addition, there is a  $\pm 1,000$  SF conditioned workshop and a  $\pm 2,200$  SF conditioned guonset hut.

#### **DESCRIPTION**

 $\pm 3.14$  acres with 3 buildings available on US Highway 601, just 3.5 miles south of Yadkinville and US Highway 421. The rear of the property has  $\pm 2.00$  undeveloped acres with access from Foster Road and a remodeled mobile home that conveys with the sale.  $\pm 1,200$  SF retail/office building perfect for car lot, outdoor sales, etc. - previous user was an HVAC business and an auto parts/dealer service business. In addition, there is a  $\pm 1,000$  SF conditioned workshop and a  $\pm 2,200$  SF conditioned quonset hut.