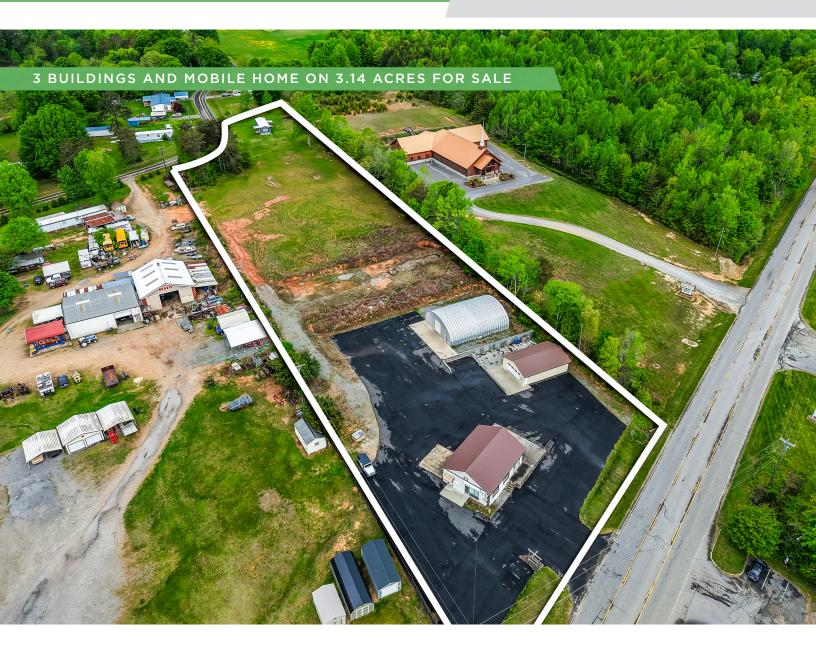

### **DESCRIPTION**

 $\pm 3.14$  acres with 3 buildings available on US Highway 601, just 3.5 miles south of Yadkinville and US Highway 421. The rear of the property has  $\pm 2.00$  undeveloped acres with access from Foster Road and a remodeled mobile home that conveys with the sale.  $\pm 1,200$  SF retail/office building perfect for car lot, outdoor sales, etc. - previous user was an HVAC business and an auto parts/dealer service business. In addition, there is a  $\pm 1,000$  SF conditioned workshop and a  $\pm 2,200$  SF conditioned guonset hut.

#### **DESCRIPTION**

 $\pm 3.14$  acres with 3 buildings available on US Highway 601, just 3.5 miles south of Yadkinville and US Highway 421. The rear of the property has  $\pm 2.00$  undeveloped acres with access from Foster Road and a remodeled mobile home that conveys with the sale.  $\pm 1,200$  SF retail/office building perfect for car lot, outdoor sales, etc. - previous user was an HVAC business and an auto parts/dealer service business. In addition, there is a  $\pm 1,000$  SF conditioned workshop and a  $\pm 2,200$  SF conditioned quonset hut.