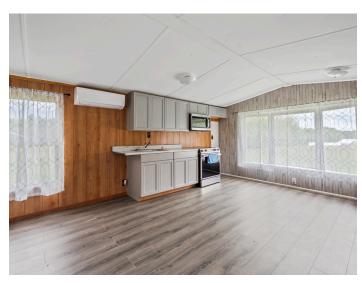

### **DESCRIPTION**

 $\pm 3.14$  acres with 3 buildings available on US Highway 601, just 3.5 miles south of Yadkinville and US Highway 421. The rear of the property has  $\pm 2.00$  undeveloped acres with access from Foster Road and a remodeled mobile home that conveys with the sale.  $\pm 1,200$  SF retail/office building perfect for car lot, outdoor sales, etc. - previous user was an HVAC business and an auto parts/dealer service business. In addition, there is a  $\pm 1,000$  SF conditioned workshop and a  $\pm 2,200$  SF conditioned guonset hut.

#### **DESCRIPTION**

 $\pm 3.14$  acres with 3 buildings available on US Highway 601, just 3.5 miles south of Yadkinville and US Highway 421. The rear of the property has  $\pm 2.00$  undeveloped acres with access from Foster Road and a remodeled mobile home that conveys with the sale.  $\pm 1,200$  SF retail/office building perfect for car lot, outdoor sales, etc. - previous user was an HVAC business and an auto parts/dealer service business. In addition, there is a  $\pm 1,000$  SF conditioned workshop and a  $\pm 2,200$  SF conditioned quonset hut.