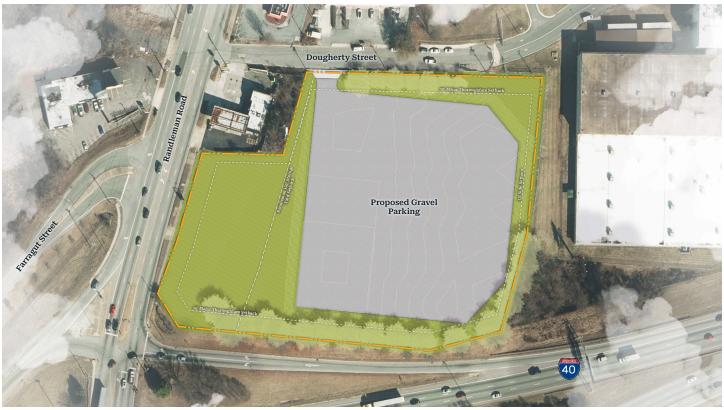

### **DESCRIPTION**

Great IOS yard available for lease! Located directly off of the I-40 off ramp to Randleman Road in Greensboro, NC. 5.74 acres with highway visibility. To be delivered in Q4 of 2025, fully fenced-in, with a secure gate, and graveled parking area. Perfect for truck/trailer parking or for any industrial outdoor storage needs. Located across the street from the I-40 on ramp, 3 miles from downtown Greensboro, and 3 miles from I-85. Build-to-suit is also possible.

#### DESCRIPTION

Great IOS yard available for lease! Located directly off of the I-40 off ramp to Randleman Road in Greensboro, NC. 5.74 acres with highway visibility. To be delivered in Q4 of 2025, fully fenced-in, with a secure gate, and graveled parking area. Perfect for truck/trailer parking or for any industrial outdoor storage needs. Located across the street from the I-40 on ramp, 3 miles from downtown Greensboro, and 3 miles from I-85. Build-to-suit is also possible.