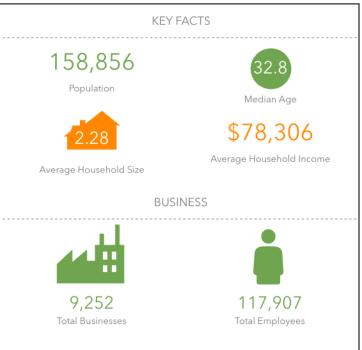

### PROPERTY INFORMATION

| PROPERTY TYPE | Land, Industrial, Build-To-Suit | COUNTY | Guilford |
|---------------|---------------------------------|--------|----------|
| ACRES         | 5.74                            | ZONING | С-М      |
| TAX PINS      | 7863-32-4682, 7863-32-7676      |        |          |