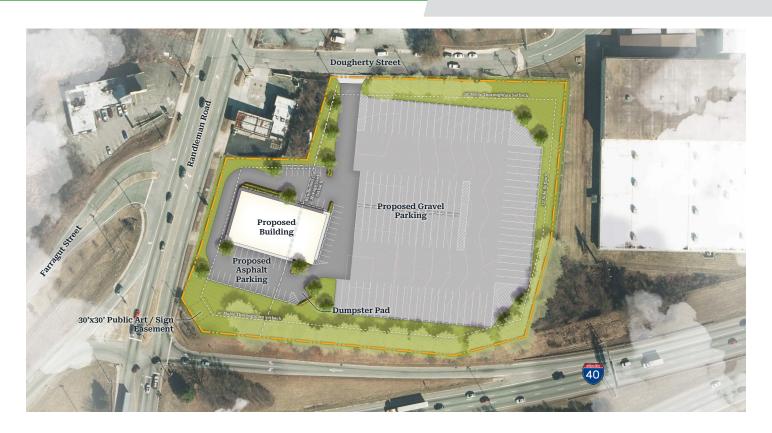

### **DESCRIPTION**

Great IOS yard available for lease! Located directly off of the I-40 off ramp to Randleman Road in Greensboro, NC. 5.74 acres with highway visibility. To be delivered in Q4 of 2025, fully fenced-in, with a secure gate, and graveled parking area. Perfect for truck/trailer parking or for any industrial outdoor storage needs. Located across the street from the I-40 on ramp, 3 miles from downtown Greensboro, and 3 miles from I-85. Build-to-suit is also possible.

#### DESCRIPTION

Great IOS yard available for lease! Located directly off of the I-40 off ramp to Randleman Road in Greensboro, NC. 5.74 acres with highway visibility. To be delivered in Q4 of 2025, fully fenced-in, with a secure gate, and graveled parking area. Perfect for truck/trailer parking or for any industrial outdoor storage needs. Located across the street from the I-40 on ramp, 3 miles from downtown Greensboro, and 3 miles from I-85. Build-to-suit is also possible.