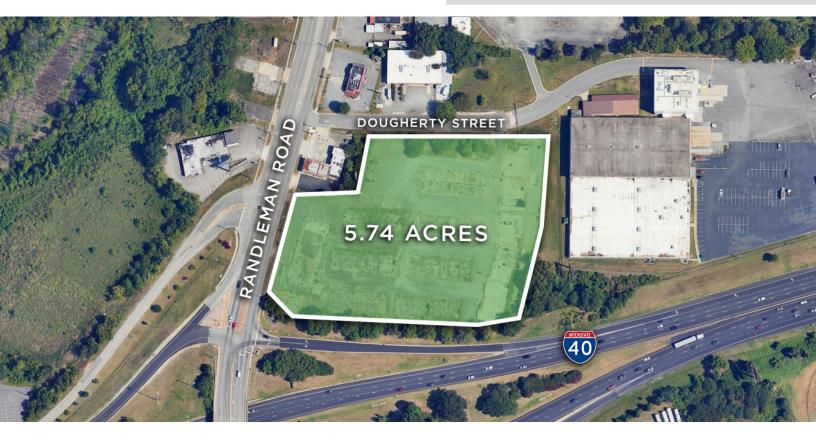

#### PROPERTY HIGHLIGHTS

| PROPERTY TYPE | Land, Industrial, Build-To-Suit |
|---------------|---------------------------------|
| ACRES         | 5.74                            |
| MONTHLY RATE  | \$5,750/Acre                    |
| LEASE TYPE    | NNN                             |

### **DESCRIPTION**

Great IOS yard available for lease! Located directly off of the I-40 off ramp to Randleman Road in Greensboro, NC. 5.74 acres with highway visibility. To be delivered in Q4 of 2025, fully fenced-in, with a secure gate, and graveled parking area. Perfect for truck/trailer parking or for any industrial outdoor storage needs. Located across the street from the I-40 on ramp, 3 miles from downtown Greensboro, and 3 miles from I-85. Build-to-suit is also possible.

#### DESCRIPTION

Great IOS yard available for lease! Located directly off of the I-40 off ramp to Randleman Road in Greensboro, NC. 5.74 acres with highway visibility. To be delivered in Q4 of 2025, fully fenced-in, with a secure gate, and graveled parking area. Perfect for truck/trailer parking or for any industrial outdoor storage needs. Located across the street from the I-40 on ramp, 3 miles from downtown Greensboro, and 3 miles from I-85. Build-to-suit is also possible.