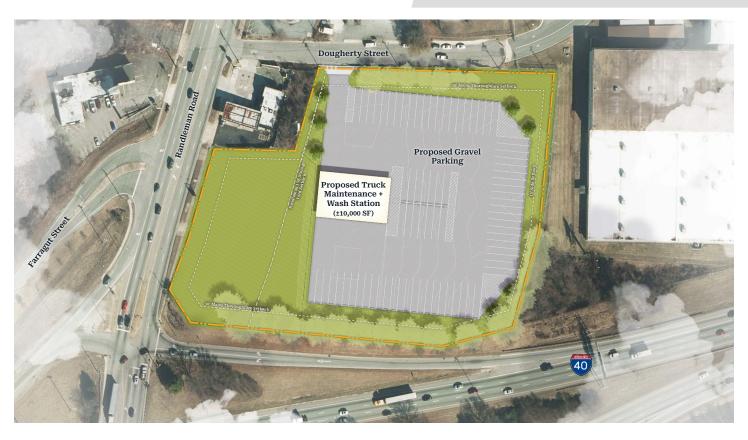

### **DESCRIPTION**

Great IOS yard available for lease! Located directly off of the I-40 off ramp to Randleman Road in Greensboro, NC. 5.74 acres with highway visibility. To be delivered in Q4 of 2025, fully fenced-in, with a secure gate, and graveled parking area. Perfect for truck/trailer parking or for any industrial outdoor storage needs. Located across the street from the I-40 on ramp, 3 miles from downtown Greensboro, and 3 miles from I-85. Build-to-suit is also possible.

#### DESCRIPTION

Great IOS yard available for lease! Located directly off of the I-40 off ramp to Randleman Road in Greensboro, NC. 5.74 acres with highway visibility. To be delivered in Q4 of 2025, fully fenced-in, with a secure gate, and graveled parking area. Perfect for truck/trailer parking or for any industrial outdoor storage needs. Located across the street from the I-40 on ramp, 3 miles from downtown Greensboro, and 3 miles from I-85. Build-to-suit is also possible.