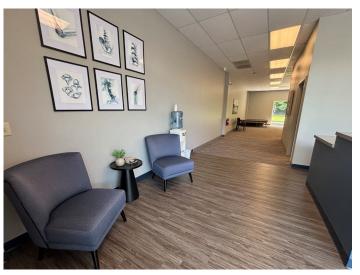

### **DESCRIPTION**

Great retail space available in a stable and popular neighborhood center! The suite is  $\pm 1,583$  SF and previously operated as a chiropractic office. Center anchored by Food Lion and located off of S. Stratford Road, just minutes from I-40 and Hanes Mall Blvd. New residential neighborhoods, apartments, and additional retail nearby.