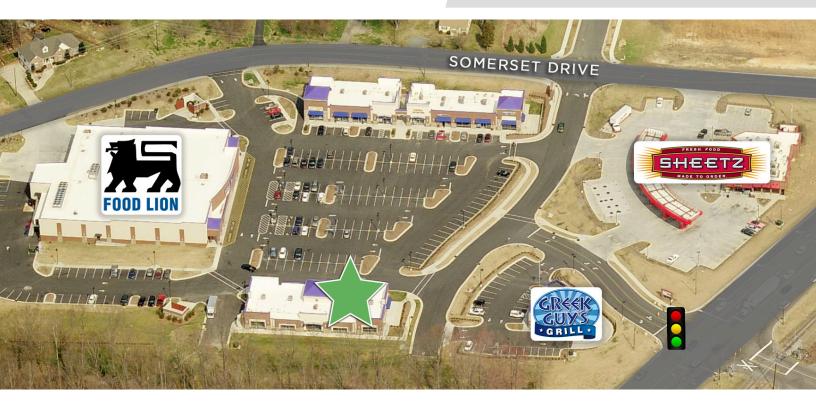

### **DESCRIPTION**

Great retail space available in a stable and popular neighborhood center! The suite is  $\pm 1,583$  SF and previously operated as a chiropractic office. Center anchored by Food Lion and located off of S. Stratford Road, just minutes from I-40 and Hanes Mall Blvd. New residential neighborhoods, apartments, and additional retail nearby.