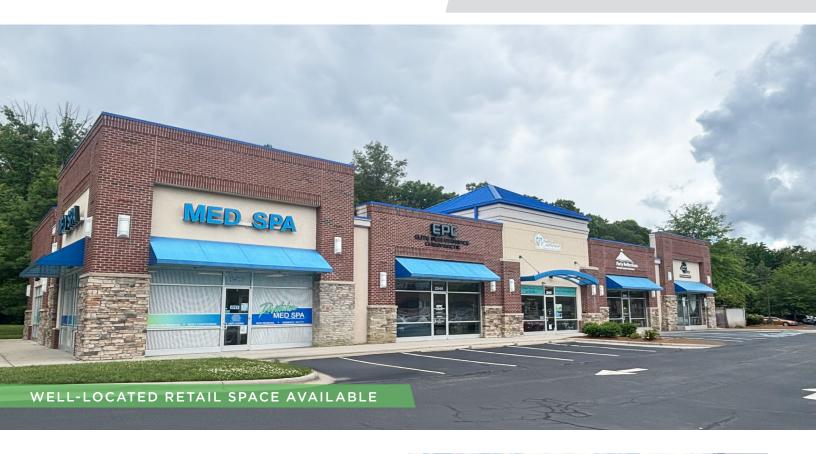

### **DESCRIPTION**

Great retail space available in a stable and popular neighborhood center! The suite is  $\pm 1,583$  SF and previously operated as a chiropractic office. Center anchored by Food Lion and located off of S. Stratford Road, just minutes from I-40 and Hanes Mall Blvd. New residential neighborhoods, apartments, and additional retail nearby.