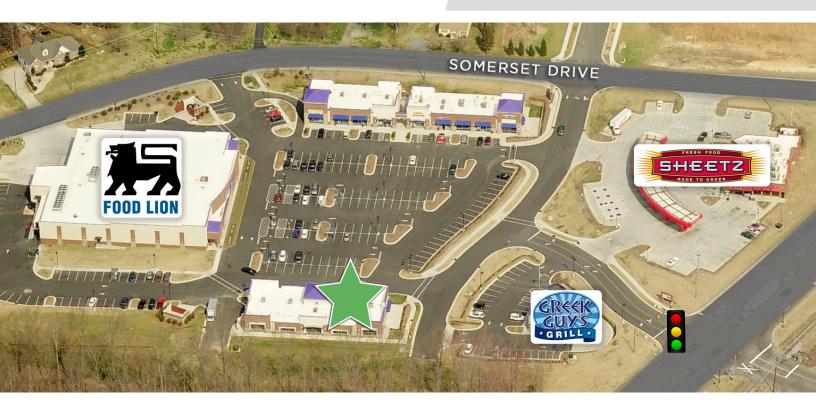

### **DESCRIPTION**

Great retail space available in a stable and popular neighborhood center! The suite is  $\pm 1,583$  SF and previously operated as a chiropractic office. Center anchored by Food Lion and located off of S. Stratford Road, just minutes from I-40 and Hanes Mall Blvd. New residential neighborhoods, apartments, and additional retail nearby.