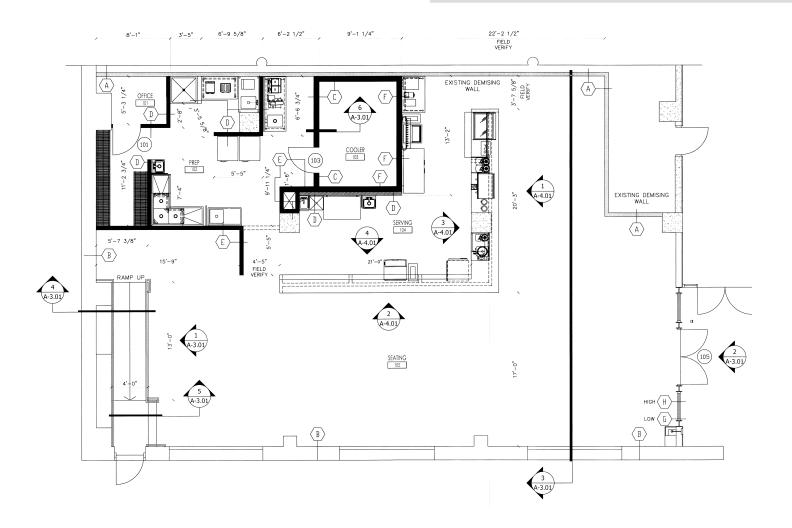

#### DESCRIPTION

Amazing retail space available at Bailey Power Plant in the Innovation Quarter! The suite is ±3,306 SF and features industrial aesthetics, high ceilings, open floorplan, prep area, dishwashing station, grease trap, large windows, walkin cooler, and ample storage. Located across the street from Bailey Park, Link IQ Apartments, Plant 64 Apartments, and surrounded by fantastic restaurants and bars. The Innovation Quarter is also home to Wake Forest University Health Sciences and Wake Forest School of Medicine.

#### DESCRIPTION

Amazing retail space available at Bailey Power Plant in the Innovation Quarter! The suite is ±3,306 SF and features industrial aesthetics, high ceilings, open floorplan, prep area, dishwashing station, grease trap, large windows, walk-in cooler, and ample storage. Located across the street from Bailey Park, Link IQ Apartments, Plant 64 Apartments, and surrounded by fantastic restaurants and bars. The Innovation Quarter is also home to Wake Forest University Health Sciences and Wake Forest School of Medicine.