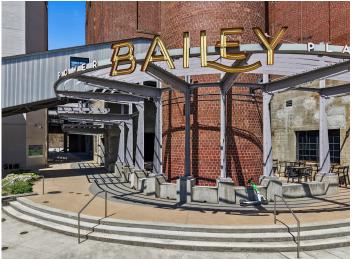

#### DESCRIPTION

Amazing retail space available at Bailey Power Plant in the Innovation Quarter! The suite is ±3,306 SF and features industrial aesthetics, high ceilings, open floorplan, prep area, dishwashing station, grease trap, large windows, walkin cooler, and ample storage. Located across the street from Bailey Park, Link IQ Apartments, Plant 64 Apartments, and surrounded by fantastic restaurants and bars. The Innovation Quarter is also home to Wake Forest University Health Sciences and Wake Forest School of Medicine.

#### DESCRIPTION

Amazing retail space available at Bailey Power Plant in the Innovation Quarter! The suite is ±3,306 SF and features industrial aesthetics, high ceilings, open floorplan, prep area, dishwashing station, grease trap, large windows, walk-in cooler, and ample storage. Located across the street from Bailey Park, Link IQ Apartments, Plant 64 Apartments, and surrounded by fantastic restaurants and bars. The Innovation Quarter is also home to Wake Forest University Health Sciences and Wake Forest School of Medicine.