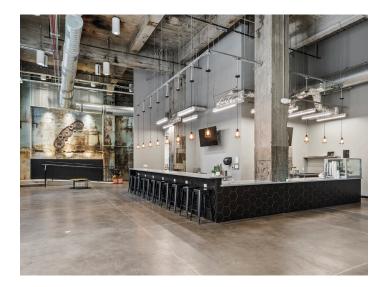

#### DESCRIPTION

Amazing retail space available at Bailey Power Plant in the Innovation Quarter! The suite is ±3,306 SF and features industrial aesthetics, high ceilings, open floorplan, prep area, dishwashing station, grease trap, large windows, walkin cooler, and ample storage. Located across the street from Bailey Park, Link IQ Apartments, Plant 64 Apartments, and surrounded by fantastic restaurants and bars. The Innovation Quarter is also home to Wake Forest University Health Sciences and Wake Forest School of Medicine.

#### DESCRIPTION

Amazing retail space available at Bailey Power Plant in the Innovation Quarter! The suite is ±3,306 SF and features industrial aesthetics, high ceilings, open floorplan, prep area, dishwashing station, grease trap, large windows, walk-in cooler, and ample storage. Located across the street from Bailey Park, Link IQ Apartments, Plant 64 Apartments, and surrounded by fantastic restaurants and bars. The Innovation Quarter is also home to Wake Forest University Health Sciences and Wake Forest School of Medicine.