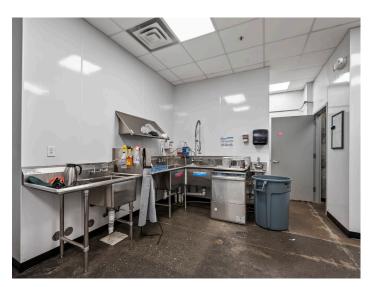

#### DESCRIPTION

Amazing retail space available at Bailey Power Plant in the Innovation Quarter! The suite is ±3,306 SF and features industrial aesthetics, high ceilings, open floorplan, prep area, dishwashing station, grease trap, large windows, walkin cooler, and ample storage. Located across the street from Bailey Park, Link IQ Apartments, Plant 64 Apartments, and surrounded by fantastic restaurants and bars. The Innovation Quarter is also home to Wake Forest University Health Sciences and Wake Forest School of Medicine.

#### DESCRIPTION

Amazing retail space available at Bailey Power Plant in the Innovation Quarter! The suite is ±3,306 SF and features industrial aesthetics, high ceilings, open floorplan, prep area, dishwashing station, grease trap, large windows, walk-in cooler, and ample storage. Located across the street from Bailey Park, Link IQ Apartments, Plant 64 Apartments, and surrounded by fantastic restaurants and bars. The Innovation Quarter is also home to Wake Forest University Health Sciences and Wake Forest School of Medicine.