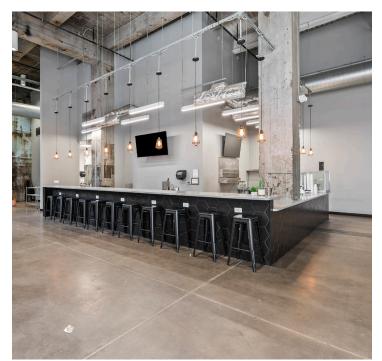

#### DESCRIPTION

Amazing retail space available at Bailey Power Plant in the Innovation Quarter! The suite is ±3,306 SF and features industrial aesthetics, high ceilings, open floorplan, prep area, dishwashing station, grease trap, large windows, walkin cooler, and ample storage. Located across the street from Bailey Park, Link IQ Apartments, Plant 64 Apartments, and surrounded by fantastic restaurants and bars. The Innovation Quarter is also home to Wake Forest University Health Sciences and Wake Forest School of Medicine.

#### DESCRIPTION

Amazing retail space available at Bailey Power Plant in the Innovation Quarter! The suite is ±3,306 SF and features industrial aesthetics, high ceilings, open floorplan, prep area, dishwashing station, grease trap, large windows, walk-in cooler, and ample storage. Located across the street from Bailey Park, Link IQ Apartments, Plant 64 Apartments, and surrounded by fantastic restaurants and bars. The Innovation Quarter is also home to Wake Forest University Health Sciences and Wake Forest School of Medicine.