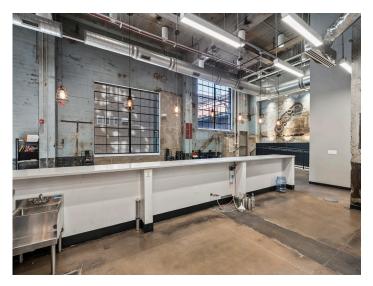

#### DESCRIPTION

Amazing retail space available at Bailey Power Plant in the Innovation Quarter! The suite is ±3,306 SF and features industrial aesthetics, high ceilings, open floorplan, prep area, dishwashing station, grease trap, large windows, walkin cooler, and ample storage. Located across the street from Bailey Park, Link IQ Apartments, Plant 64 Apartments, and surrounded by fantastic restaurants and bars. The Innovation Quarter is also home to Wake Forest University Health Sciences and Wake Forest School of Medicine.

#### DESCRIPTION

Amazing retail space available at Bailey Power Plant in the Innovation Quarter! The suite is ±3,306 SF and features industrial aesthetics, high ceilings, open floorplan, prep area, dishwashing station, grease trap, large windows, walk-in cooler, and ample storage. Located across the street from Bailey Park, Link IQ Apartments, Plant 64 Apartments, and surrounded by fantastic restaurants and bars. The Innovation Quarter is also home to Wake Forest University Health Sciences and Wake Forest School of Medicine.