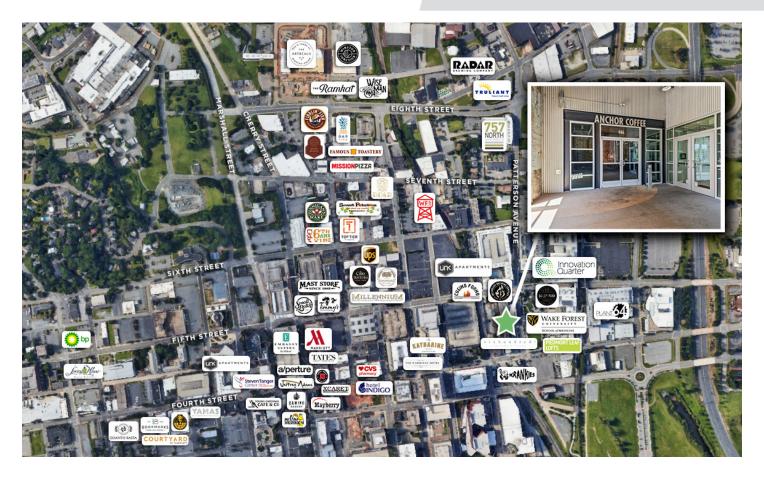

#### DESCRIPTION

Amazing retail space available at Bailey Power Plant in the Innovation Quarter! The suite is ±3,306 SF and features industrial aesthetics, high ceilings, open floorplan, prep area, dishwashing station, grease trap, large windows, walkin cooler, and ample storage. Located across the street from Bailey Park, Link IQ Apartments, Plant 64 Apartments, and surrounded by fantastic restaurants and bars. The Innovation Quarter is also home to Wake Forest University Health Sciences and Wake Forest School of Medicine.

#### DESCRIPTION

Amazing retail space available at Bailey Power Plant in the Innovation Quarter! The suite is ±3,306 SF and features industrial aesthetics, high ceilings, open floorplan, prep area, dishwashing station, grease trap, large windows, walk-in cooler, and ample storage. Located across the street from Bailey Park, Link IQ Apartments, Plant 64 Apartments, and surrounded by fantastic restaurants and bars. The Innovation Quarter is also home to Wake Forest University Health Sciences and Wake Forest School of Medicine.