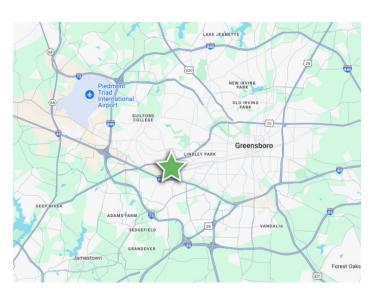

#### **DESCRIPTION**

Great stand-alone flex/industrial building in Greensboro for lease! The property is fully fenced with gated entrance and surface paring in the front. The building is  $\pm 3,000$  SF and features a lobby/waiting room with 2 restrooms, a private office, and a warehouse space with a drive-in/roll up door. Located off of Patterson Street, and 0.2 miles from the onramp to I-40.

#### **DESCRIPTION**

Great stand-alone flex/industrial building in Greensboro for lease! The property is fully fenced with gated entrance and surface paring in the front. The building is  $\pm 3,000$  SF and features a lobby/waiting room with 2 restrooms, a private office, and a warehouse space with a drive-in/roll up door. Located off of Patterson Street, and 0.2 miles from the on-ramp to I-40.