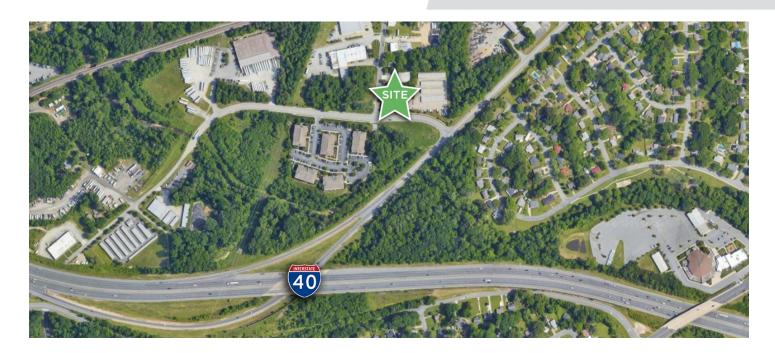

#### **DESCRIPTION**

Great stand-alone flex/industrial building in Greensboro for lease! The property is fully fenced with gated entrance and surface paring in the front. The building is  $\pm 3,000$  SF and features a lobby/waiting room with 2 restrooms, a private office, and a warehouse space with a drive-in/roll up door. Located off of Patterson Street, and 0.2 miles from the onramp to I-40.

#### **DESCRIPTION**

Great stand-alone flex/industrial building in Greensboro for lease! The property is fully fenced with gated entrance and surface paring in the front. The building is  $\pm 3,000$  SF and features a lobby/waiting room with 2 restrooms, a private office, and a warehouse space with a drive-in/roll up door. Located off of Patterson Street, and 0.2 miles from the on-ramp to I-40.