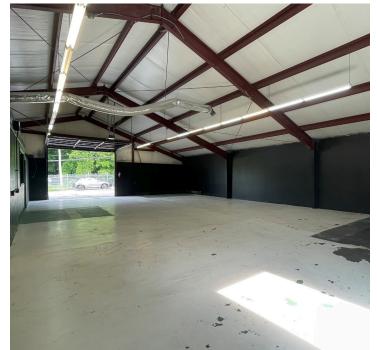

#### **DESCRIPTION**

Great stand-alone flex/industrial building in Greensboro for lease! The property is fully fenced with gated entrance and surface paring in the front. The building is  $\pm 3,000$  SF and features a lobby/waiting room with 2 restrooms, a private office, and a warehouse space with a drive-in/roll up door. Located off of Patterson Street, and 0.2 miles from the onramp to I-40.

### **KEY FEATURES**

- Stand-alone flex/industrial building
- Fully fenced with gated entrance and surface paring in the front
- Features a lobby/waiting room with 2 restrooms, a private office, and a warehouse space with a drivein/roll up door
- 0.2 miles from the on-ramp to I-40