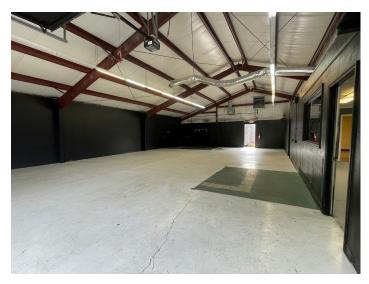

#### **DESCRIPTION**

Great stand-alone flex/industrial building in Greensboro for lease! The property is fully fenced with gated entrance and surface paring in the front. The building is  $\pm 3,000$  SF and features a lobby/waiting room with 2 restrooms, a private office, and a warehouse space with a drive-in/roll up door. Located off of Patterson Street, and 0.2 miles from the onramp to I-40.

### **KEY FEATURES**

- Stand-alone flex/industrial building
- Fully fenced with gated entrance and surface paring in the front
- Features a lobby/waiting room with 2 restrooms, a private office, and a warehouse space with a drivein/roll up door
- 0.2 miles from the on-ramp to I-40