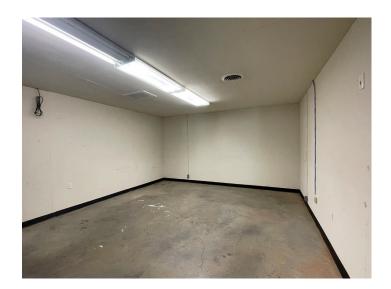

#### **DESCRIPTION**

Great stand-alone flex/industrial building in Greensboro for lease! The property is fully fenced with gated entrance and surface paring in the front. The building is  $\pm 3,000$  SF and features a lobby/waiting room with 2 restrooms, a private office, and a warehouse space with a drive-in/roll up door. Located off of Patterson Street, and 0.2 miles from the onramp to I-40.

### **KEY FEATURES**

- Stand-alone flex/industrial building
- Fully fenced with gated entrance and surface paring in the front
- Features a lobby/waiting room with 2 restrooms, a private office, and a warehouse space with a drivein/roll up door
- 0.2 miles from the on-ramp to I-40