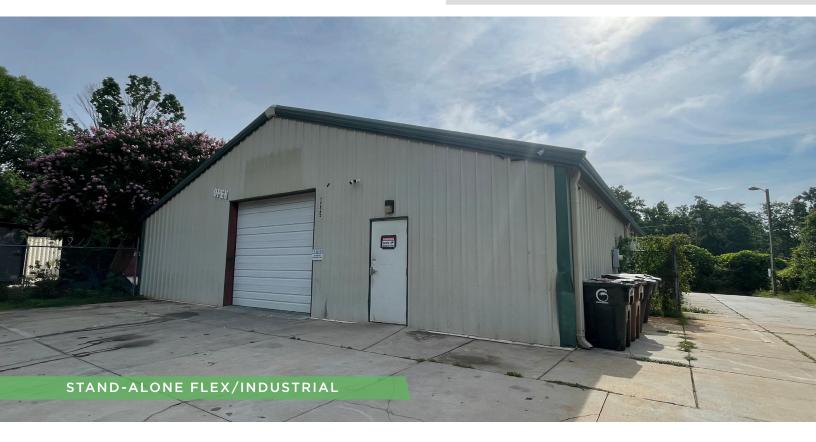

#### **DESCRIPTION**

Great stand-alone flex/industrial building in Greensboro for lease! The property is fully fenced with gated entrance and surface paring in the front. The building is  $\pm 3,000$  SF and features a lobby/waiting room with 2 restrooms, a private office, and a warehouse space with a drive-in/roll up door. Located off of Patterson Street, and 0.2 miles from the onramp to I-40.

### **KEY FEATURES**

- Stand-alone flex/industrial building
- Fully fenced with gated entrance and surface paring in the front
- Features a lobby/waiting room with 2 restrooms, a private office, and a warehouse space with a drivein/roll up door
- 0.2 miles from the on-ramp to I-40