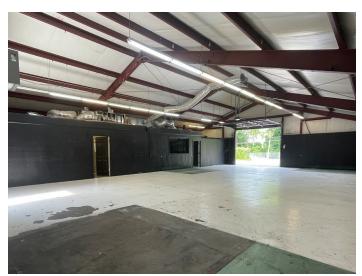

#### **DESCRIPTION**

Great stand-alone flex/industrial building in Greensboro for lease! The property is fully fenced with gated entrance and surface paring in the front. The building is  $\pm 3,000$  SF and features a lobby/waiting room with 2 restrooms, a private office, and a warehouse space with a drive-in/roll up door. Located off of Patterson Street, and 0.2 miles from the onramp to I-40.

### **KEY FEATURES**

- Stand-alone flex/industrial building
- Fully fenced with gated entrance and surface paring in the front
- Features a lobby/waiting room with 2 restrooms, a private office, and a warehouse space with a drivein/roll up door
- 0.2 miles from the on-ramp to I-40