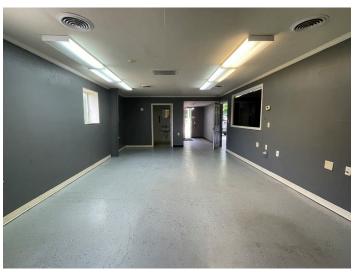

#### **DESCRIPTION**

Great stand-alone flex/industrial building in Greensboro for lease! The property is fully fenced with gated entrance and surface paring in the front. The building is  $\pm 3,000$  SF and features a lobby/waiting room with 2 restrooms, a private office, and a warehouse space with a drive-in/roll up door. Located off of Patterson Street, and 0.2 miles from the onramp to I-40.

### **KEY FEATURES**

- Stand-alone flex/industrial building
- Fully fenced with gated entrance and surface paring in the front
- Features a lobby/waiting room with 2 restrooms, a private office, and a warehouse space with a drivein/roll up door
- 0.2 miles from the on-ramp to I-40