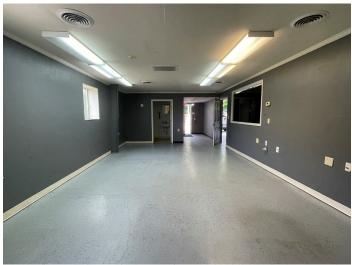

#### **DESCRIPTION**

Great stand-alone flex/industrial building in Greensboro for lease! The property is fully fenced with gated entrance and surface paring in the front. The building is  $\pm 3,000$  SF and features a lobby/waiting room with 2 restrooms, a private office, and a warehouse space with a drive-in/roll up door. Located off of Patterson Avenue, and 0.2 miles from the onramp to I-40.

### **KEY FEATURES**

- Stand-alone flex/industrial building
- Fully fenced with gated entrance and surface paring in the front
- Features a lobby/waiting room with 2 restrooms, a private office, and a warehouse space with a drive-in/roll up door
- 0.2 miles from the on-ramp to I-40