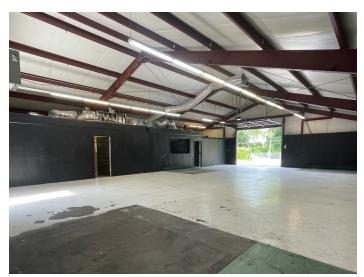

#### **DESCRIPTION**

Great stand-alone flex/industrial building in Greensboro for lease! The property is fully fenced with gated entrance and surface paring in the front. The building is  $\pm 3,000$  SF and features a lobby/waiting room with 2 restrooms, a private office, and a warehouse space with a drive-in/roll up door. Located off of Patterson Avenue, and 0.2 miles from the onramp to I-40.

### **KEY FEATURES**

- Stand-alone flex/industrial building
- Fully fenced with gated entrance and surface paring in the front
- Features a lobby/waiting room with 2 restrooms, a private office, and a warehouse space with a drive-in/roll up door
- 0.2 miles from the on-ramp to I-40