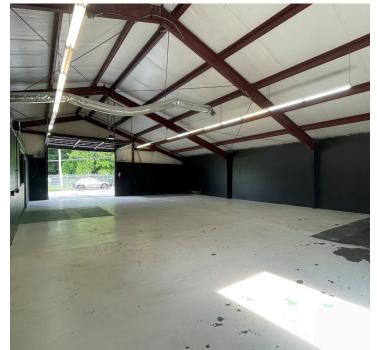

#### **DESCRIPTION**

Great stand-alone flex/industrial building in Greensboro for lease! The property is fully fenced with gated entrance and surface paring in the front. The building is  $\pm 3,000$  SF and features a lobby/waiting room with 2 restrooms, a private office, and a warehouse space with a drive-in/roll up door. Located off of Patterson Avenue, and 0.2 miles from the onramp to I-40.

### **KEY FEATURES**

- Stand-alone flex/industrial building
- Fully fenced with gated entrance and surface paring in the front
- Features a lobby/waiting room with 2 restrooms, a private office, and a warehouse space with a drive-in/roll up door
- 0.2 miles from the on-ramp to I-40