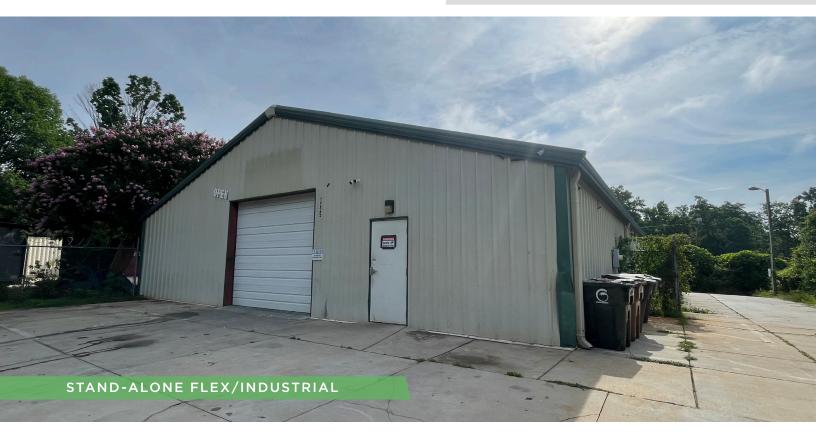

#### **DESCRIPTION**

Great stand-alone flex/industrial building in Greensboro for lease! The property is fully fenced with gated entrance and surface paring in the front. The building is  $\pm 3,000$  SF and features a lobby/waiting room with 2 restrooms, a private office, and a warehouse space with a drive-in/roll up door. Located off of Patterson Avenue, and 0.2 miles from the onramp to I-40.

### **KEY FEATURES**

- Stand-alone flex/industrial building
- Fully fenced with gated entrance and surface paring in the front
- Features a lobby/waiting room with 2 restrooms, a private office, and a warehouse space with a drive-in/roll up door
- 0.2 miles from the on-ramp to I-40