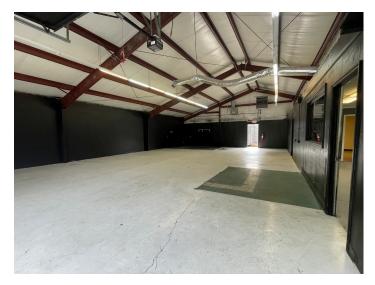

#### **DESCRIPTION**

Great stand-alone flex/industrial building in Greensboro for lease! The property is fully fenced with gated entrance and surface paring in the front. The building is  $\pm 3,000$  SF and features a lobby/waiting room with 2 restrooms, a private office, and a warehouse space with a drive-in/roll up door. Located off of Patterson Avenue, and 0.2 miles from the onramp to I-40.

### **KEY FEATURES**

- Stand-alone flex/industrial building
- Fully fenced with gated entrance and surface paring in the front
- Features a lobby/waiting room with 2 restrooms, a private office, and a warehouse space with a drive-in/roll up door
- 0.2 miles from the on-ramp to I-40