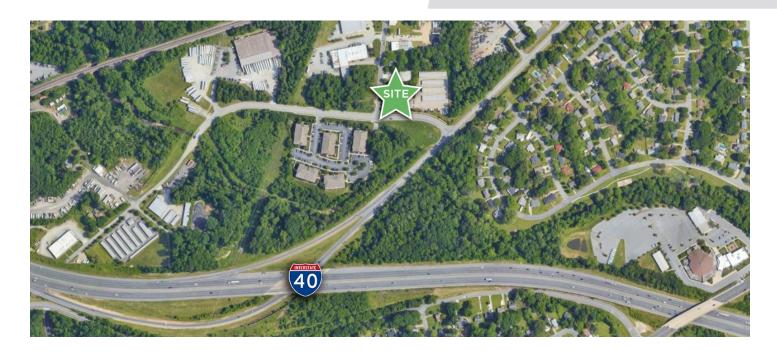

#### **DESCRIPTION**

Great stand-alone flex/industrial building in Greensboro for lease! The property is fully fenced with gated entrance and surface paring in the front. The building is  $\pm 3,000$  SF and features a lobby/waiting room with 2 restrooms, a private office, and a warehouse space with a drive-in/roll up door. Located off of Patterson Avenue, and 0.2 miles from the onramp to I-40.

#### **DESCRIPTION**

Great stand-alone flex/industrial building in Greensboro for lease! The property is fully fenced with gated entrance and surface paring in the front. The building is  $\pm 3,000$  SF and features a lobby/waiting room with 2 restrooms, a private office, and a warehouse space with a drive-in/roll up door. Located off of Patterson Avenue, and 0.2 miles from the on-ramp to I-40.