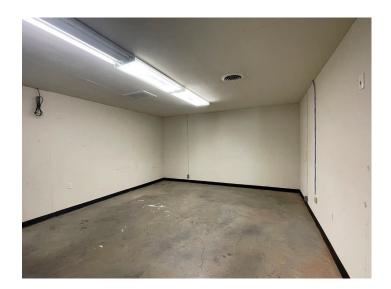

#### **DESCRIPTION**

Great stand-alone flex/industrial building in Greensboro for lease! The property is fully fenced with gated entrance and surface paring in the front. The building is  $\pm 3,000$  SF and features a lobby/waiting room with 2 restrooms, a private office, and a warehouse space with a drive-in/roll up door. Located off of Patterson Avenue, and 0.2 miles from the onramp to I-40.

### **KEY FEATURES**

- Stand-alone flex/industrial building
- Fully fenced with gated entrance and surface paring in the front
- Features a lobby/waiting room with 2 restrooms, a private office, and a warehouse space with a drive-in/roll up door
- 0.2 miles from the on-ramp to I-40