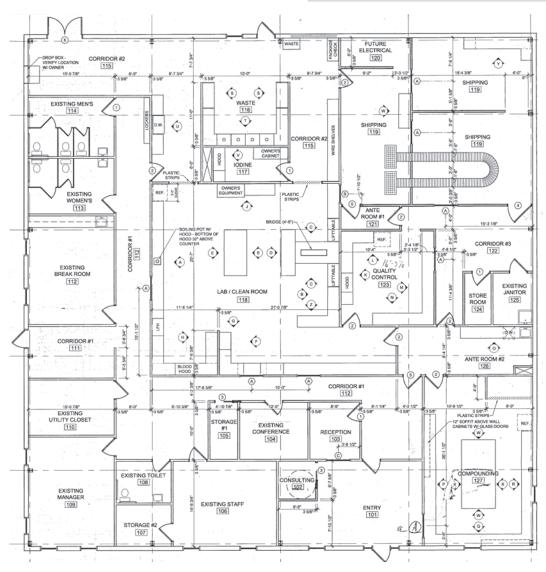

## **DESCRIPTION**

Excellent owner-operator opportunity to acquire well-maintained office building located off of heavily-trafficked NC Highway 66, between I-40 and US-421. Property was last utilized as a compounding pharmacy and has been upfitted with high-quality medical office finishes, including stainless cabinetry, non-porous countertops, rolled corner footboards, and several industrial hoods. Building also features several private offices, conference room, break room, and multiple restrooms. Opportunity to utilize historic rear load door. Additional street parking available.

### **DESCRIPTION**

Excellent owner-operator opportunity to acquire well-maintained office building located off of heavily-trafficked NC Highway 66, between I-40 and US-421. Property was last utilized as a compounding pharmacy and has been upfitted with high-quality medical office finishes, including stainless cabinetry, non-porous countertops, rolled corner footboards, and several industrial hoods. Building also features several private offices, conference room, break room, and multiple restrooms. Opportunity to utilize historic rear load door. Additional street parking available.