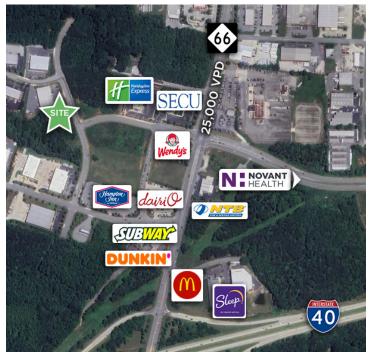

## **DESCRIPTION**

Excellent owner-operator opportunity to acquire well-maintained office building located off of heavily-trafficked NC Highway 66, between I-40 and US-421. Property was last utilized as a compounding pharmacy and has been upfitted with high-quality medical office finishes, including stainless cabinetry, non-porous countertops, rolled corner footboards, and several industrial hoods. Building also features several private offices, conference room, break room, and multiple restrooms. Opportunity to utilize historic rear load door. Additional street parking available.

### **KEY FEATURES**

- Close proximity to heavily-trafficked corridor and Novant Health Kernersville Medical Center
- · High-quality medical office finishes and FF&E
- 3 phase/600 amp power
- Great access to multiple highways, 0.5 miles from I-40 and 1.7 miles from US-421
- Generator that powers all systems

### **DESCRIPTION**

Excellent owner-operator opportunity to acquire well-maintained office building located off of heavily-trafficked NC Highway 66, between I-40 and US-421. Property was last utilized as a compounding pharmacy and has been upfitted with high-quality medical office finishes, including stainless cabinetry, non-porous countertops, rolled corner footboards, and several industrial hoods. Building also features several private offices, conference room, break room, and multiple restrooms. Opportunity to utilize historic rear load door. Additional street parking available.