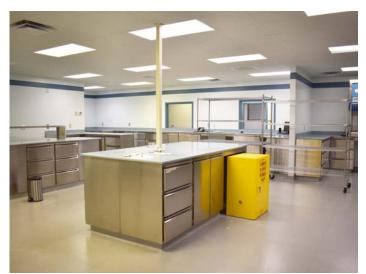

## **DESCRIPTION**

Excellent owner-operator opportunity to acquire well-maintained office building located off of heavily-trafficked NC Highway 66, between I-40 and US-421. Property was last utilized as a compounding pharmacy and has been upfitted with high-quality medical office finishes, including stainless cabinetry, non-porous countertops, rolled corner footboards, and several industrial hoods. Building also features several private offices, conference room, break room, and multiple restrooms. Opportunity to utilize historic rear load door. Additional street parking available.

### **DESCRIPTION**

Excellent owner-operator opportunity to acquire well-maintained office building located off of heavily-trafficked NC Highway 66, between I-40 and US-421. Property was last utilized as a compounding pharmacy and has been upfitted with high-quality medical office finishes, including stainless cabinetry, non-porous countertops, rolled corner footboards, and several industrial hoods. Building also features several private offices, conference room, break room, and multiple restrooms. Opportunity to utilize historic rear load door. Additional street parking available.

### **KEY FEATURES**

- Close proximity to heavily-trafficked corridor and Novant Health Kernersville Medical Center
- · High-quality medical office finishes and FF&E
- 3 phase/600 amp power
- Great access to multiple highways, 0.5 miles from I-40 and 1.7 miles from US-421
- Generator that powers all systems