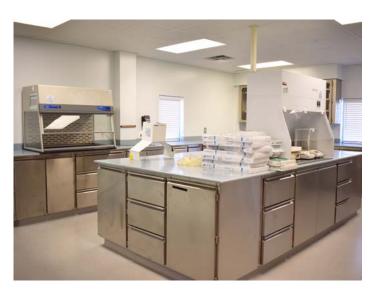

## **DESCRIPTION**

Excellent owner-operator opportunity to acquire well-maintained office building located off of heavily-trafficked NC Highway 66, between I-40 and US-421. Property was last utilized as a compounding pharmacy and has been upfitted with high-quality medical office finishes, including stainless cabinetry, non-porous countertops, rolled corner footboards, and several industrial hoods. Building also features several private offices, conference room, break room, and multiple restrooms. Opportunity to utilize historic rear load door. Additional street parking available.

### **DESCRIPTION**

Excellent owner-operator opportunity to acquire well-maintained office building located off of heavily-trafficked NC Highway 66, between I-40 and US-421. Property was last utilized as a compounding pharmacy and has been upfitted with high-quality medical office finishes, including stainless cabinetry, non-porous countertops, rolled corner footboards, and several industrial hoods. Building also features several private offices, conference room, break room, and multiple restrooms. Opportunity to utilize historic rear load door. Additional street parking available.

### **KEY FEATURES**

- Close proximity to heavily-trafficked corridor and Novant Health Kernersville Medical Center
- · High-quality medical office finishes and FF&E
- 3 phase/600 amp power
- Great access to multiple highways, 0.5 miles from I-40 and 1.7 miles from US-421
- Generator that powers all systems