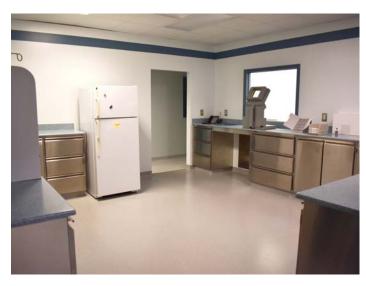

## **DESCRIPTION**

Excellent owner-operator opportunity to acquire well-maintained office building located off of heavily-trafficked NC Highway 66, between I-40 and US-421. Property was last utilized as a compounding pharmacy and has been upfitted with high-quality medical office finishes, including stainless cabinetry, non-porous countertops, rolled corner footboards, and several industrial hoods. Building also features several private offices, conference room, break room, and multiple restrooms. Opportunity to utilize historic rear load door. Additional street parking available.

### **DESCRIPTION**

Excellent owner-operator opportunity to acquire well-maintained office building located off of heavily-trafficked NC Highway 66, between I-40 and US-421. Property was last utilized as a compounding pharmacy and has been upfitted with high-quality medical office finishes, including stainless cabinetry, non-porous countertops, rolled corner footboards, and several industrial hoods. Building also features several private offices, conference room, break room, and multiple restrooms. Opportunity to utilize historic rear load door. Additional street parking available.