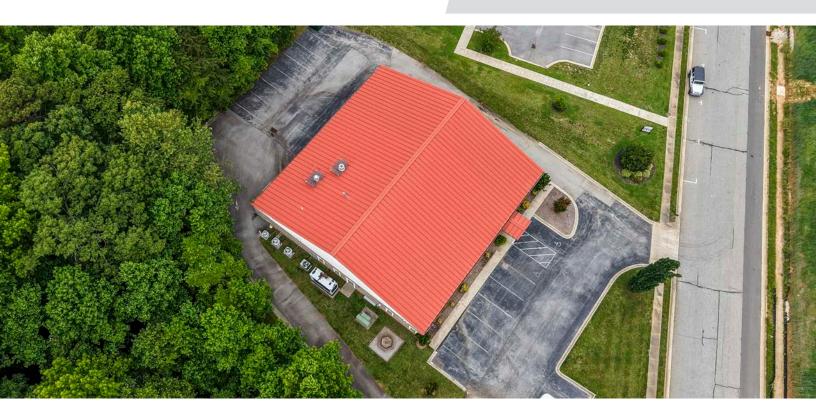

## **DESCRIPTION**

Excellent owner-operator opportunity to acquire well-maintained office building located off of heavily-trafficked NC Highway 66, between I-40 and US-421. Property was last utilized as a compounding pharmacy and has been upfitted with high-quality medical office finishes, including stainless cabinetry, non-porous countertops, rolled corner footboards, and several industrial hoods. Building also features several private offices, conference room, break room, and multiple restrooms. Opportunity to utilize historic rear load door. Additional street parking available.

### **DESCRIPTION**

Excellent owner-operator opportunity to acquire well-maintained office building located off of heavily-trafficked NC Highway 66, between I-40 and US-421. Property was last utilized as a compounding pharmacy and has been upfitted with high-quality medical office finishes, including stainless cabinetry, non-porous countertops, rolled corner footboards, and several industrial hoods. Building also features several private offices, conference room, break room, and multiple restrooms. Opportunity to utilize historic rear load door. Additional street parking available.