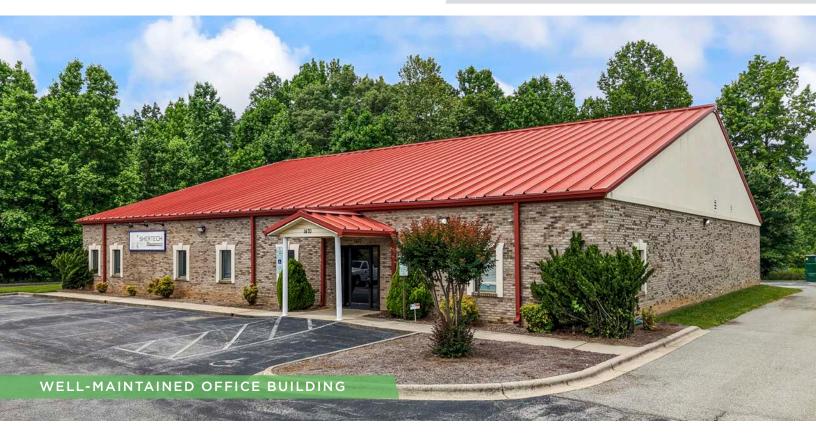

## **DESCRIPTION**

Excellent owner-operator opportunity to acquire well-maintained office building located off of heavily-trafficked NC Highway 66, between I-40 and US-421. Property was last utilized as a compounding pharmacy and has been upfitted with high-quality medical office finishes, including stainless cabinetry, non-porous countertops, rolled corner footboards, and several industrial hoods. Building also features several private offices, conference room, break room, and multiple restrooms. Opportunity to utilize historic rear load door. Additional street parking available.

### **DESCRIPTION**

Excellent owner-operator opportunity to acquire well-maintained office building located off of heavily-trafficked NC Highway 66, between I-40 and US-421. Property was last utilized as a compounding pharmacy and has been upfitted with high-quality medical office finishes, including stainless cabinetry, non-porous countertops, rolled corner footboards, and several industrial hoods. Building also features several private offices, conference room, break room, and multiple restrooms. Opportunity to utilize historic rear load door. Additional street parking available.