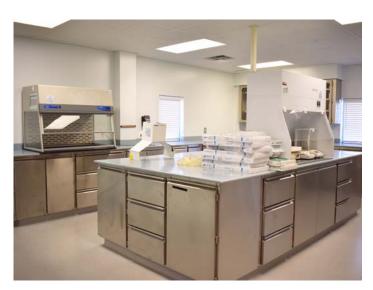

## **DESCRIPTION**

Excellent owner-operator opportunity to acquire well-maintained office building located off of heavily-trafficked NC Highway 66, between I-40 and US-421. Property was last utilized as a compounding pharmacy and has been upfitted with high-quality medical office finishes, including stainless cabinetry, non-porous countertops, rolled corner footboards, and several industrial hoods. Building also features several private offices, conference room, break room, and multiple restrooms. Opportunity to utilize historic rear load door. Additional street parking available.

### DESCRIPTION

Excellent owner-operator opportunity to acquire well-maintained office building located off of heavily-trafficked NC Highway 66, between I-40 and US-421. Property was last utilized as a compounding pharmacy and has been upfitted with high-quality medical office finishes, including stainless cabinetry, non-porous countertops, rolled corner footboards, and several industrial hoods. Building also features several private offices, conference room, break room, and multiple restrooms. Opportunity to utilize historic rear load door. Additional street parking available.