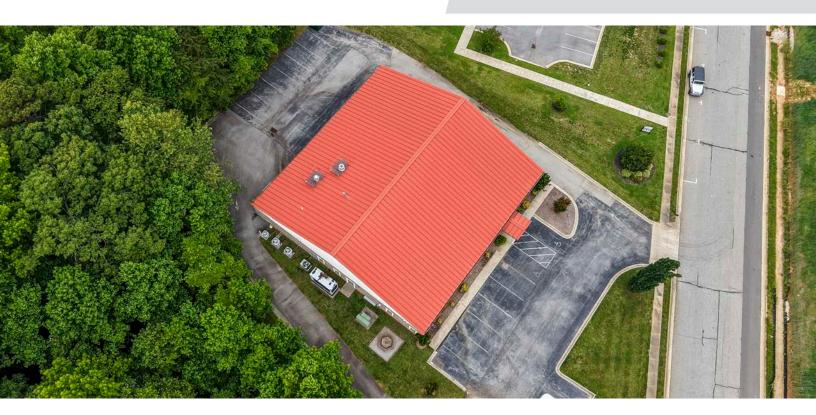

## **DESCRIPTION**

Excellent owner-operator opportunity to acquire well-maintained office building located off of heavily-trafficked NC Highway 66, between I-40 and US-421. Property was last utilized as a compounding pharmacy and has been upfitted with high-quality medical office finishes, including stainless cabinetry, non-porous countertops, rolled corner footboards, and several industrial hoods. Building also features several private offices, conference room, break room, and multiple restrooms. Opportunity to utilize historic rear load door. Additional street parking available.

### PROPERTY INFORMATION

| PROPERTY TYPE        | Office    | ROOF    | Metal      |
|----------------------|-----------|---------|------------|
| AVAILABLE SF ±       | 8,100     | PARKING | 21 Surface |
| ACRES                | 1.42      | ZONING  | LI-S       |
| YEAR BUILT/REMODELED | 2005/2010 |         |            |

### DESCRIPTION

Excellent owner-operator opportunity to acquire well-maintained office building located off of heavily-trafficked NC Highway 66, between I-40 and US-421. Property was last utilized as a compounding pharmacy and has been upfitted with high-quality medical office finishes, including stainless cabinetry, non-porous countertops, rolled corner footboards, and several industrial hoods. Building also features several private offices, conference room, break room, and multiple restrooms. Opportunity to utilize historic rear load door. Additional street parking available.