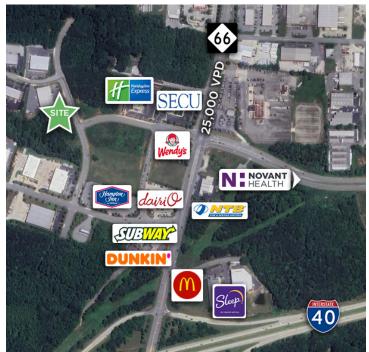

### **KEY FEATURES**

- Close proximity to heavily-trafficked corridor and Novant Health Kernersville Medical Center
- · High-quality medical office finishes and FF&E
- 3 phase/600 amp power
- Great access to multiple highways, 0.5 miles from I-40 and 1.7 miles from US-421
- Generator that powers all systems