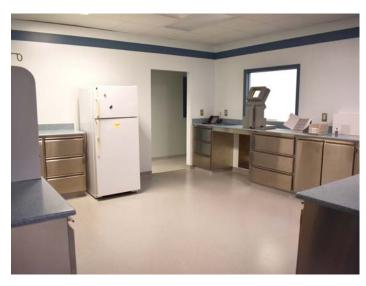

## **DESCRIPTION**

Excellent owner-operator opportunity to acquire well-maintained office building located off of heavily-trafficked NC Highway 66, between I-40 and US-421. Property was last utilized as a compounding pharmacy and has been upfitted with high-quality medical office finishes, including stainless cabinetry, non-porous countertops, rolled corner footboards, and several industrial hoods. Building also features several private offices, conference room, break room, and multiple restrooms. Opportunity to utilize historic rear load door. Additional street parking available.

### DESCRIPTION

Excellent owner-operator opportunity to acquire well-maintained office building located off of heavily-trafficked NC Highway 66, between I-40 and US-421. Property was last utilized as a compounding pharmacy and has been upfitted with high-quality medical office finishes, including stainless cabinetry, non-porous countertops, rolled corner footboards, and several industrial hoods. Building also features several private offices, conference room, break room, and multiple restrooms. Opportunity to utilize historic rear load door. Additional street parking available.