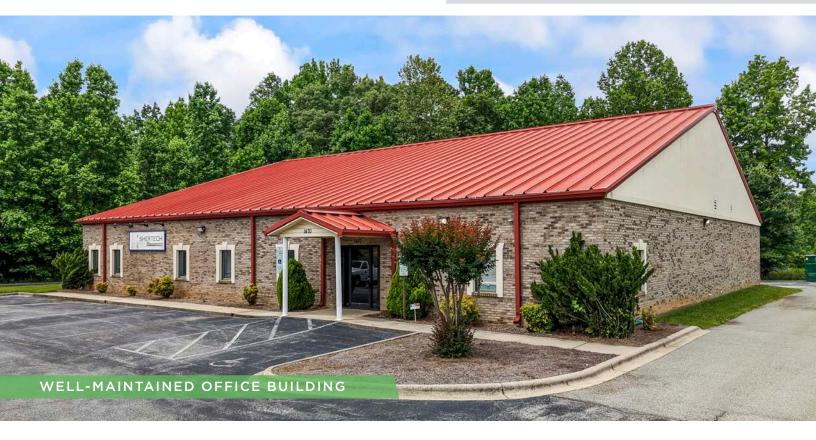

## **DESCRIPTION**

Excellent owner-operator opportunity to acquire well-maintained office building located off of heavily-trafficked NC Highway 66, between I-40 and US-421. Property was last utilized as a compounding pharmacy and has been upfitted with high-quality medical office finishes, including stainless cabinetry, non-porous countertops, rolled corner footboards, and several industrial hoods. Building also features several private offices, conference room, break room, and multiple restrooms. Opportunity to utilize historic rear load door. Additional street parking available.

### DESCRIPTION

Excellent owner-operator opportunity to acquire well-maintained office building located off of heavily-trafficked NC Highway 66, between I-40 and US-421. Property was last utilized as a compounding pharmacy and has been upfitted with high-quality medical office finishes, including stainless cabinetry, non-porous countertops, rolled corner footboards, and several industrial hoods. Building also features several private offices, conference room, break room, and multiple restrooms. Opportunity to utilize historic rear load door. Additional street parking available.