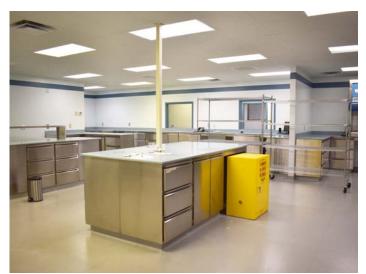

## **DESCRIPTION**

Excellent owner-operator opportunity to acquire well-maintained office building located off of heavily-trafficked NC Highway 66, between I-40 and US-421. Property was last utilized as a compounding pharmacy and has been upfitted with high-quality medical office finishes, including stainless cabinetry, non-porous countertops, rolled corner footboards, and several industrial hoods. Building also features several private offices, conference room, break room, and multiple restrooms. Opportunity to utilize historic rear load door. Additional street parking available.

### DESCRIPTION

Excellent owner-operator opportunity to acquire well-maintained office building located off of heavily-trafficked NC Highway 66, between I-40 and US-421. Property was last utilized as a compounding pharmacy and has been upfitted with high-quality medical office finishes, including stainless cabinetry, non-porous countertops, rolled corner footboards, and several industrial hoods. Building also features several private offices, conference room, break room, and multiple restrooms. Opportunity to utilize historic rear load door. Additional street parking available.