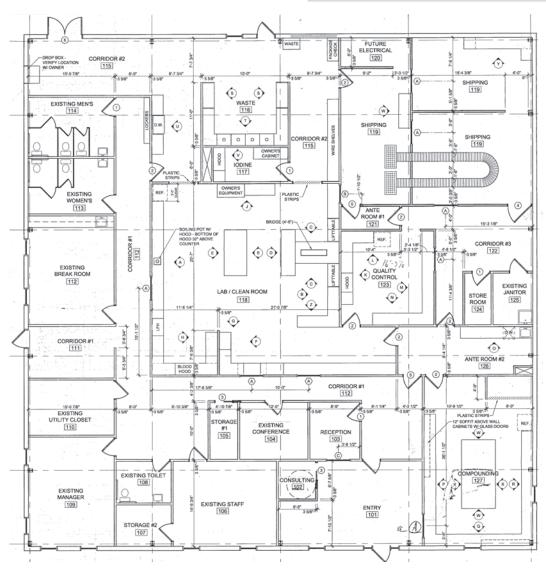

## **DESCRIPTION**

Excellent owner-operator opportunity to acquire well-maintained office building located off of heavily-trafficked NC Highway 66, between I-40 and US-421. Property was last utilized as a compounding pharmacy and has been upfitted with high-quality medical office finishes, including stainless cabinetry, non-porous countertops, rolled corner footboards, and several industrial hoods. Building also features several private offices, conference room, break room, and multiple restrooms. Opportunity to utilize historic rear load door. Additional street parking available.

### DESCRIPTION

Excellent owner-operator opportunity to acquire well-maintained office building located off of heavily-trafficked NC Highway 66, between I-40 and US-421. Property was last utilized as a compounding pharmacy and has been upfitted with high-quality medical office finishes, including stainless cabinetry, non-porous countertops, rolled corner footboards, and several industrial hoods. Building also features several private offices, conference room, break room, and multiple restrooms. Opportunity to utilize historic rear load door. Additional street parking available.