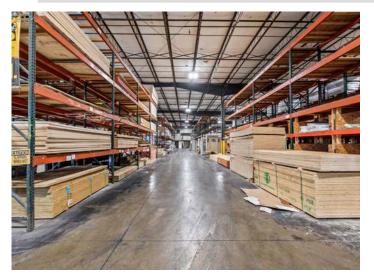

### DESCRIPTION

Rare 22'+ clear industrial available. Property features secure parking, dry sprinkler system, covered and lite double dock platform with levelers, and 2 drive-in doors measuring 18'x13'6" and 12'x11'6". Approximately ±32,000 SF tilt-up concrete building with ±1,300 SF of conditioned space, including ±1,100 SF of secure storage, office, and two restrooms. Convenient highway access, 0.8 miles from I-85, and centrally located in the North Carolina core, 36 minutes to Winston-Salem and 44 minutes to Charlotte. Property abuts railroad.

### DESCRIPTION

Rare 22'+ clear industrial available. Property features secure parking, dry sprinkler system, covered and lite double dock platform with levelers, and 2 drive-in doors measuring 18'x13'6" and 12'x11'6". Approximately  $\pm$ 32,000 SF tilt-up concrete building with  $\pm$ 1,300 SF of conditioned space, including  $\pm$ 1,100 SF of secure storage, office, and two restrooms. Convenient highway access, 0.8 miles from I-85, and centrally located in the North Carolina core, 36 minutes to Winston-Salem and 44 minutes to Charlotte. Property abuts railroad.