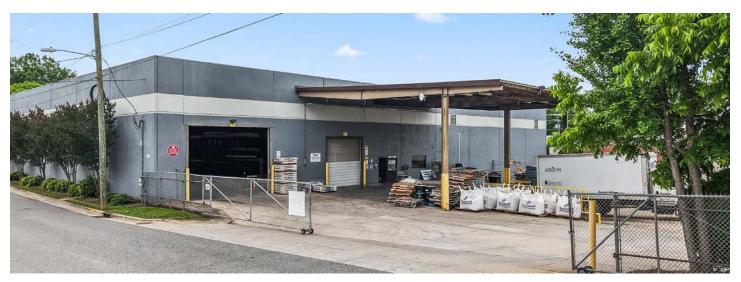

### DESCRIPTION

Rare 22'+ clear industrial available. Property features secure parking, dry sprinkler system, covered and lite double dock platform with levelers, and 2 drive-in doors measuring 18'x13'6" and 12'x11'6". Approximately ±32,000 SF tilt-up concrete building with ±1,300 SF of conditioned space, including ±1,100 SF of secure storage, office, and two restrooms. Convenient highway access, 0.8 miles from I-85, and centrally located in the North Carolina core, 36 minutes to Winston-Salem and 44 minutes to Charlotte. Property abuts railroad.

### DESCRIPTION

Rare 22'+ clear industrial available. Property features secure parking, dry sprinkler system, covered and lite double dock platform with levelers, and 2 drive-in doors measuring 18'x13'6" and 12'x11'6". Approximately  $\pm$ 32,000 SF tilt-up concrete building with  $\pm$ 1,300 SF of conditioned space, including  $\pm$ 1,100 SF of secure storage, office, and two restrooms. Convenient highway access, 0.8 miles from I-85, and centrally located in the North Carolina core, 36 minutes to Winston-Salem and 44 minutes to Charlotte. Property abuts railroad.