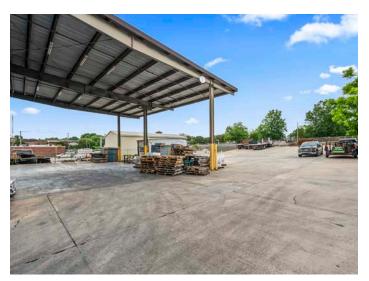

### DESCRIPTION

Rare 22'+ clear industrial available. Property features secure parking, dry sprinkler system, covered and lite double dock platform with levelers, and 2 drive-in doors measuring 18'x13'6" and 12'x11'6". Approximately ±32,000 SF tilt-up concrete building with ±1,300 SF of conditioned space, including ±1,100 SF of secure storage, office, and two restrooms. Convenient highway access, 0.8 miles from I-85, and centrally located in the North Carolina core, 36 minutes to Winston-Salem and 44 minutes to Charlotte. Property abuts railroad.

### DESCRIPTION

Rare 22'+ clear industrial available. Property features secure parking, dry sprinkler system, covered and lite double dock platform with levelers, and 2 drive-in doors measuring 18'x13'6" and 12'x11'6". Approximately  $\pm$ 32,000 SF tilt-up concrete building with  $\pm$ 1,300 SF of conditioned space, including  $\pm$ 1,100 SF of secure storage, office, and two restrooms. Convenient highway access, 0.8 miles from I-85, and centrally located in the North Carolina core, 36 minutes to Winston-Salem and 44 minutes to Charlotte. Property abuts railroad.