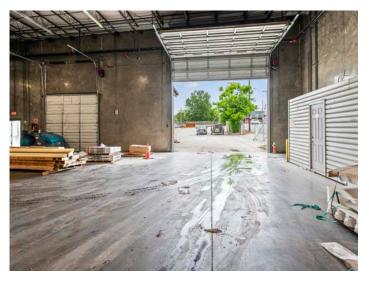

### DESCRIPTION

Rare 22'+ clear industrial available. Property features secure parking, dry sprinkler system, covered and lite double dock platform with levelers, and 2 drive-in doors measuring 18'x13'6" and 12'x11'6". Approximately ±32,000 SF tilt-up concrete building with ±1,300 SF of conditioned space, including ±1,100 SF of secure storage, office, and two restrooms. Convenient highway access, 0.8 miles from I-85, and centrally located in the North Carolina core, 36 minutes to Winston-Salem and 44 minutes to Charlotte. Property abuts railroad.

### DESCRIPTION

Rare 22'+ clear industrial available. Property features secure parking, dry sprinkler system, covered and lite double dock platform with levelers, and 2 drive-in doors measuring 18'x13'6" and 12'x11'6". Approximately  $\pm$ 32,000 SF tilt-up concrete building with  $\pm$ 1,300 SF of conditioned space, including  $\pm$ 1,100 SF of secure storage, office, and two restrooms. Convenient highway access, 0.8 miles from I-85, and centrally located in the North Carolina core, 36 minutes to Winston-Salem and 44 minutes to Charlotte. Property abuts railroad.