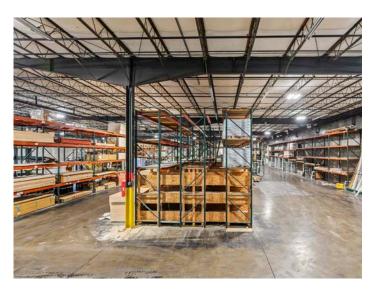

### DESCRIPTION

Rare 22'+ clear industrial available. Property features secure parking, dry sprinkler system, covered and lite double dock platform with levelers, and 2 drive-in doors measuring 18'x13'6" and 12'x11'6". Approximately ±32,000 SF tilt-up concrete building with ±1,300 SF of conditioned space, including ±1,100 SF of secure storage, office, and two restrooms. Convenient highway access, 0.8 miles from I-85, and centrally located in the North Carolina core, 36 minutes to Winston-Salem and 44 minutes to Charlotte. Property abuts railroad.

### DESCRIPTION

Rare 22'+ clear industrial available. Property features secure parking, dry sprinkler system, covered and lite double dock platform with levelers, and 2 drive-in doors measuring 18'x13'6" and 12'x11'6". Approximately  $\pm$ 32,000 SF tilt-up concrete building with  $\pm$ 1,300 SF of conditioned space, including  $\pm$ 1,100 SF of secure storage, office, and two restrooms. Convenient highway access, 0.8 miles from I-85, and centrally located in the North Carolina core, 36 minutes to Winston-Salem and 44 minutes to Charlotte. Property abuts railroad.