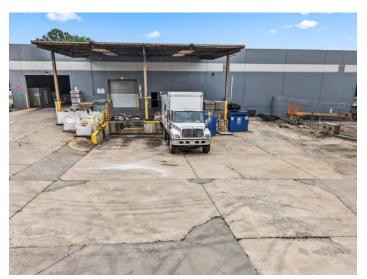

### DESCRIPTION

Rare 22'+ clear industrial available. Property features secure parking, dry sprinkler system, covered and lite double dock platform with levelers, and 2 drive-in doors measuring 18'x13'6" and 12'x11'6". Approximately ±32,000 SF tilt-up concrete building with ±1,300 SF of conditioned space, including ±1,100 SF of secure storage, office, and two restrooms. Convenient highway access, 0.8 miles from I-85, and centrally located in the North Carolina core, 36 minutes to Winston-Salem and 44 minutes to Charlotte. Property abuts railroad.

### DESCRIPTION

Rare 22'+ clear industrial available. Property features secure parking, dry sprinkler system, covered and lite double dock platform with levelers, and 2 drive-in doors measuring 18'x13'6" and 12'x11'6". Approximately  $\pm$ 32,000 SF tilt-up concrete building with  $\pm$ 1,300 SF of conditioned space, including  $\pm$ 1,100 SF of secure storage, office, and two restrooms. Convenient highway access, 0.8 miles from I-85, and centrally located in the North Carolina core, 36 minutes to Winston-Salem and 44 minutes to Charlotte. Property abuts railroad.