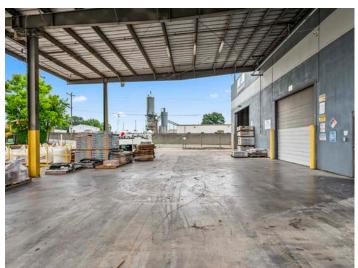

### DESCRIPTION

Rare 22'+ clear industrial available. Property features secure parking, dry sprinkler system, covered and lite double dock platform with levelers, and 2 drive-in doors measuring 18'x13'6" and 12'x11'6". Approximately ±32,000 SF tilt-up concrete building with ±1,300 SF of conditioned space, including ±1,100 SF of secure storage, office, and two restrooms. Convenient highway access, 0.8 miles from I-85, and centrally located in the North Carolina core, 36 minutes to Winston-Salem and 44 minutes to Charlotte. Property abuts railroad.

### DESCRIPTION

Rare 22'+ clear industrial available. Property features secure parking, dry sprinkler system, covered and lite double dock platform with levelers, and 2 drive-in doors measuring 18'x13'6" and 12'x11'6". Approximately  $\pm$ 32,000 SF tilt-up concrete building with  $\pm$ 1,300 SF of conditioned space, including  $\pm$ 1,100 SF of secure storage, office, and two restrooms. Convenient highway access, 0.8 miles from I-85, and centrally located in the North Carolina core, 36 minutes to Winston-Salem and 44 minutes to Charlotte. Property abuts railroad.