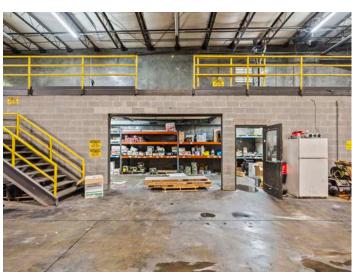

### DESCRIPTION

Rare 22'+ clear industrial available. Property features secure parking, dry sprinkler system, covered and lite double dock platform with levelers, and 2 drive-in doors measuring 18'x13'6" and 12'x11'6". Approximately ±32,000 SF tilt-up concrete building with ±1,300 SF of conditioned space, including ±1,100 SF of secure storage, office, and two restrooms. Convenient highway access, 0.8 miles from I-85, and centrally located in the North Carolina core, 36 minutes to Winston-Salem and 44 minutes to Charlotte. Property abuts railroad.

### DESCRIPTION

Rare 22'+ clear industrial available. Property features secure parking, dry sprinkler system, covered and lite double dock platform with levelers, and 2 drive-in doors measuring 18'x13'6" and 12'x11'6". Approximately  $\pm$ 32,000 SF tilt-up concrete building with  $\pm$ 1,300 SF of conditioned space, including  $\pm$ 1,100 SF of secure storage, office, and two restrooms. Convenient highway access, 0.8 miles from I-85, and centrally located in the North Carolina core, 36 minutes to Winston-Salem and 44 minutes to Charlotte. Property abuts railroad.