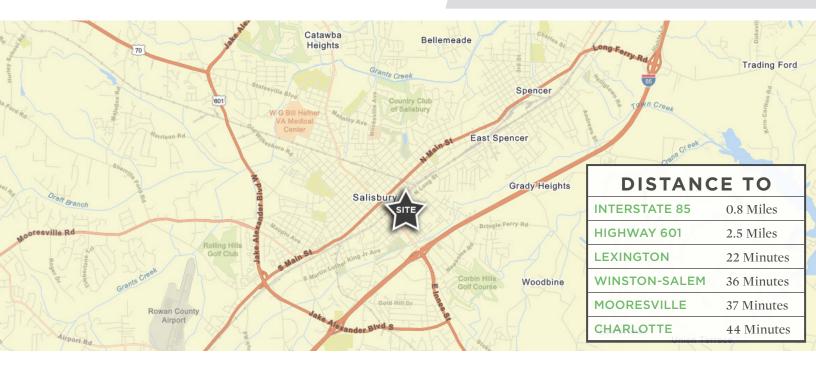

### DESCRIPTION

Rare 22'+ clear industrial available. Property features secure parking, dry sprinkler system, covered and lite double dock platform with levelers, and 2 drive-in doors measuring 18'x13'6" and 12'x11'6". Approximately ±32,000 SF tilt-up concrete building with ±1,300 SF of conditioned space, including ±1,100 SF of secure storage, office, and two restrooms. Convenient highway access, 0.8 miles from I-85, and centrally located in the North Carolina core, 36 minutes to Winston-Salem and 44 minutes to Charlotte. Property abuts railroad.

### DESCRIPTION

Rare 22'+ clear industrial available. Property features secure parking, dry sprinkler system, covered and lite double dock platform with levelers, and 2 drive-in doors measuring 18'x13'6" and 12'x11'6". Approximately  $\pm$ 32,000 SF tilt-up concrete building with  $\pm$ 1,300 SF of conditioned space, including  $\pm$ 1,100 SF of secure storage, office, and two restrooms. Convenient highway access, 0.8 miles from I-85, and centrally located in the North Carolina core, 36 minutes to Winston-Salem and 44 minutes to Charlotte. Property abuts railroad.