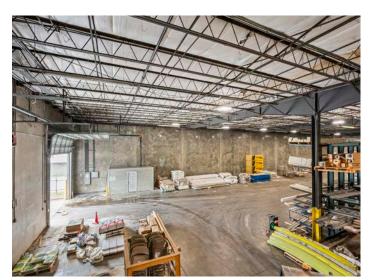

### DESCRIPTION

Rare 22'+ clear industrial available. Property features secure parking, dry sprinkler system, covered and lite double dock platform with levelers, and 2 drive-in doors measuring 18'x13'6" and 12'x11'6". Approximately ±32,000 SF tilt-up concrete building with ±1,300 SF of conditioned space, including ±1,100 SF of secure storage, office, and two restrooms. Convenient highway access, 0.8 miles from I-85, and centrally located in the North Carolina core, 36 minutes to Winston-Salem and 44 minutes to Charlotte. Property abuts railroad.

### DESCRIPTION

Rare 22'+ clear industrial available. Property features secure parking, dry sprinkler system, covered and lite double dock platform with levelers, and 2 drive-in doors measuring 18'x13'6" and 12'x11'6". Approximately  $\pm$ 32,000 SF tilt-up concrete building with  $\pm$ 1,300 SF of conditioned space, including  $\pm$ 1,100 SF of secure storage, office, and two restrooms. Convenient highway access, 0.8 miles from I-85, and centrally located in the North Carolina core, 36 minutes to Winston-Salem and 44 minutes to Charlotte. Property abuts railroad.