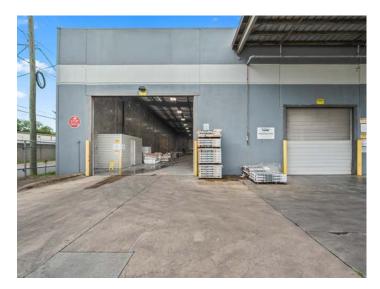

### DESCRIPTION

Rare 22'+ clear industrial available. Property features secure parking, dry sprinkler system, covered and lite double dock platform with levelers, and 2 drive-in doors measuring 18'x13'6" and 12'x11'6". Approximately ±32,000 SF tilt-up concrete building with ±1,300 SF of conditioned space, including ±1,100 SF of secure storage, office, and two restrooms. Convenient highway access, 0.8 miles from I-85, and centrally located in the North Carolina core, 36 minutes to Winston-Salem and 44 minutes to Charlotte. Property abuts railroad.

### DESCRIPTION

Rare 22'+ clear industrial available. Property features secure parking, dry sprinkler system, covered and lite double dock platform with levelers, and 2 drive-in doors measuring 18'x13'6" and 12'x11'6". Approximately  $\pm$ 32,000 SF tilt-up concrete building with  $\pm$ 1,300 SF of conditioned space, including  $\pm$ 1,100 SF of secure storage, office, and two restrooms. Convenient highway access, 0.8 miles from I-85, and centrally located in the North Carolina core, 36 minutes to Winston-Salem and 44 minutes to Charlotte. Property abuts railroad.