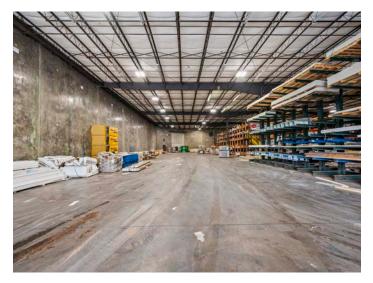

### DESCRIPTION

Rare 22'+ clear industrial available. Property features secure parking, dry sprinkler system, covered and lite double dock platform with levelers, and 2 drive-in doors measuring 18'x13'6" and 12'x11'6". Approximately ±32,000 SF tilt-up concrete building with ±1,300 SF of conditioned space, including ±1,100 SF of secure storage, office, and two restrooms. Convenient highway access, 0.8 miles from I-85, and centrally located in the North Carolina core, 36 minutes to Winston-Salem and 44 minutes to Charlotte. Property abuts railroad.

### DESCRIPTION

Rare 22'+ clear industrial available. Property features secure parking, dry sprinkler system, covered and lite double dock platform with levelers, and 2 drive-in doors measuring 18'x13'6" and 12'x11'6". Approximately  $\pm$ 32,000 SF tilt-up concrete building with  $\pm$ 1,300 SF of conditioned space, including  $\pm$ 1,100 SF of secure storage, office, and two restrooms. Convenient highway access, 0.8 miles from I-85, and centrally located in the North Carolina core, 36 minutes to Winston-Salem and 44 minutes to Charlotte. Property abuts railroad.