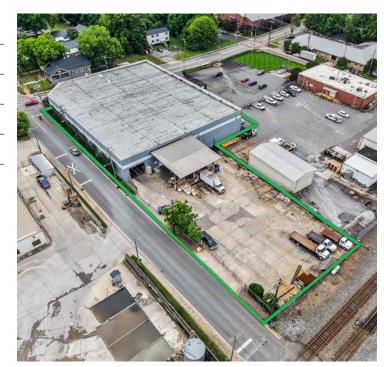

### DESCRIPTION

Rare 22'+ clear industrial available. Property features secure parking, dry sprinkler system, covered and lite double dock platform with levelers, and 2 drive-in doors measuring 18'x13'6" and 12'x11'6". Approximately ±32,000 SF tilt-up concrete building with ±1,300 SF of conditioned space, including ±1,100 SF of secure storage, office, and two restrooms. Convenient highway access, 0.8 miles from I-85, and centrally located in the North Carolina core, 36 minutes to Winston-Salem and 44 minutes to Charlotte. Property abuts railroad.

### DESCRIPTION

Rare 22'+ clear industrial available. Property features secure parking, dry sprinkler system, covered and lite double dock platform with levelers, and 2 drive-in doors measuring 18'x13'6" and 12'x11'6". Approximately  $\pm$ 32,000 SF tilt-up concrete building with  $\pm$ 1,300 SF of conditioned space, including  $\pm$ 1,100 SF of secure storage, office, and two restrooms. Convenient highway access, 0.8 miles from I-85, and centrally located in the North Carolina core, 36 minutes to Winston-Salem and 44 minutes to Charlotte. Property abuts railroad.