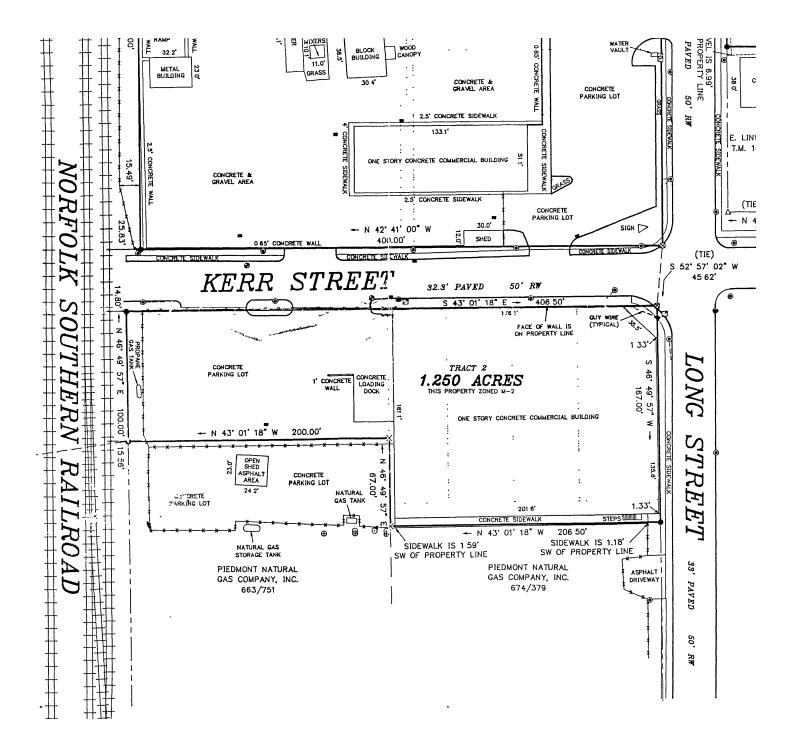

### **315 E. KERR STREET** FOR SALE | SALISBURY, NC 28144

### **PROPERTY INFORMATION**

|                | - 1 - 1          |                |                                |
|----------------|------------------|----------------|--------------------------------|
| PROPERTY TYPE  | Industrial       | EXTERIOR       | Concrete                       |
| AVAILABLE SF ± | 31,976           | ROOF           | Flat, EPDM                     |
| ACRES ±        | 1.30             | SPRINKLER      | Yes                            |
| YEAR BUILT     | 1992             | POWER          | 3 Phase, 120/240V              |
| PARKING        | Approx. 30       | COLUMN SPACING | 50' - 60'                      |
| RESTROOMS      | 2                | CLEAR          | 22'6"                          |
| ZONING         | Heavy Industrial | DRIVE-IN DOORS | 2                              |
| PIN            | 5760-19-51-1063  | DOCK DOORS     | 2 Space Platform with Levelers |
|                |                  |                |                                |