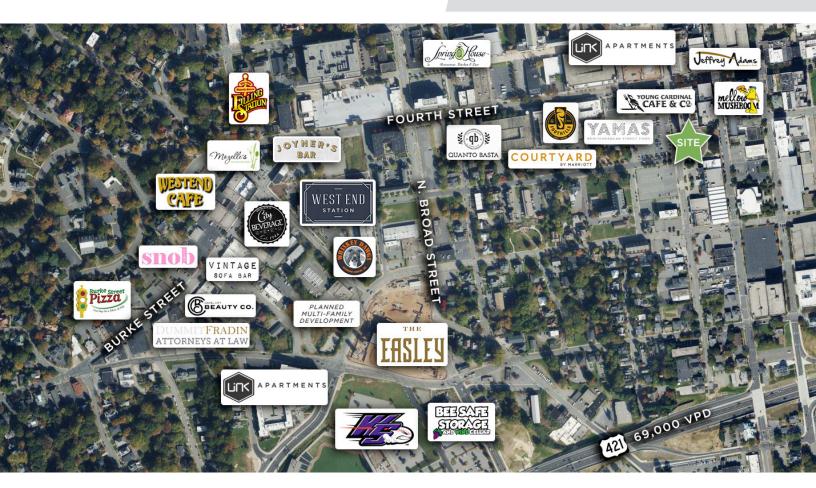

### DESCRIPTION

Beautifully remodeled office space in downtown Winston-Salem with onsite parking! The available space is ±4,593-5,064 SF. It has large Palladian windows for ample natural light, high ceilings, fireplace, and tons of architectural detail. It retains its character while having a modern look. The entire suite is made up of a lobby/reception area, kitchenette, large open workspace, conference room, 2 private offices, 2 restrooms, elevator down to storage area, executive office that includes a sitting room, and a bonus room. The conference and bonus rooms have vaulted glass skylights. Located less then 0.5 miles from US-421 and 1 mile from US-52.

# DESCRIPTION

Beautifully remodeled office space in downtown Winston-Salem with onsite parking! The available space is ±4,593-5,064 SF. It has large Palladian windows for ample natural light, high ceilings, fireplace, and tons of architectural detail. It retains its character while having a modern look. The entire suite is made up of a lobby/reception area, kitchenette, large open workspace, conference room, 2 private offices, 2 restrooms, elevator down to storage area, executive office that includes a sitting room, and a bonus room. The conference and bonus rooms have vaulted glass skylights. Located less then 0.5 miles from US-421 and 1 mile from US-52.