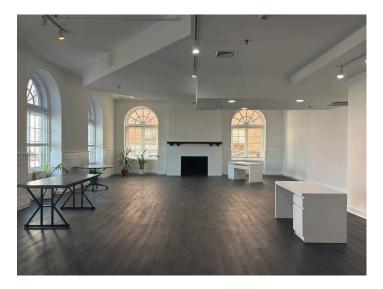

### DESCRIPTION

Beautifully remodeled office space in downtown Winston-Salem with onsite parking! The available space is ±4,593-5,064 SF. It has large Palladian windows for ample natural light, high ceilings, fireplace, and tons of architectural detail. It retains its character while having a modern look. The entire suite is made up of a lobby/reception area, kitchenette, large open workspace, conference room, 2 private offices, 2 restrooms, elevator down to storage area, executive office that includes a sitting room, and a bonus room. The conference and bonus rooms have vaulted glass skylights. Located less then 0.5 miles from US-421 and 1 mile from US-52.

# DESCRIPTION

Beautifully remodeled office space in downtown Winston-Salem with onsite parking! The available space is ±4,593-5,064 SF. It has large Palladian windows for ample natural light, high ceilings, fireplace, and tons of architectural detail. It retains its character while having a modern look. The entire suite is made up of a lobby/reception area, kitchenette, large open workspace, conference room, 2 private offices, 2 restrooms, elevator down to storage area, executive office that includes a sitting room, and a bonus room. The conference and bonus rooms have vaulted glass skylights. Located less then 0.5 miles from US-421 and 1 mile from US-52.