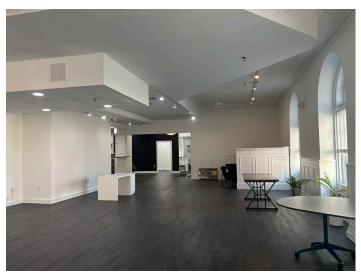

### DESCRIPTION

Beautifully remodeled office space in downtown Winston-Salem with onsite parking! The available space is ±4,593-5,064 SF. It has large Palladian windows for ample natural light, high ceilings, fireplace, and tons of architectural detail. It retains its character while having a modern look. The entire suite is made up of a lobby/reception area, kitchenette, large open workspace, conference room, 2 private offices, 2 restrooms, elevator down to storage area, executive office that includes a sitting room, and a bonus room. The conference and bonus rooms have vaulted glass skylights. Located less then 0.5 miles from US-421 and 1 mile from US-52.

# DESCRIPTION

Beautifully remodeled office space in downtown Winston-Salem with onsite parking! The available space is ±4,593-5,064 SF. It has large Palladian windows for ample natural light, high ceilings, fireplace, and tons of architectural detail. It retains its character while having a modern look. The entire suite is made up of a lobby/reception area, kitchenette, large open workspace, conference room, 2 private offices, 2 restrooms, elevator down to storage area, executive office that includes a sitting room, and a bonus room. The conference and bonus rooms have vaulted glass skylights. Located less then 0.5 miles from US-421 and 1 mile from US-52.