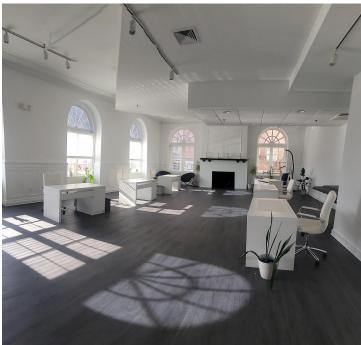

### DESCRIPTION

Beautifully remodeled office space in downtown Winston-Salem with onsite parking! The available space is ±4,593-5,064 SF. It has large Palladian windows for ample natural light, high ceilings, fireplace, and tons of architectural detail. It retains its character while having a modern look. The entire suite is made up of a lobby/reception area, kitchenette, large open workspace, conference room, 2 private offices, 2 restrooms, elevator down to storage area, executive office that includes a sitting room, and a bonus room. The conference and bonus rooms have vaulted glass skylights. Located less then 0.5 miles from US-421 and 1 mile from US-52.

# DESCRIPTION

Beautifully remodeled office space in downtown Winston-Salem with onsite parking! The available space is ±4,593-5,064 SF. It has large Palladian windows for ample natural light, high ceilings, fireplace, and tons of architectural detail. It retains its character while having a modern look. The entire suite is made up of a lobby/reception area, kitchenette, large open workspace, conference room, 2 private offices, 2 restrooms, elevator down to storage area, executive office that includes a sitting room, and a bonus room. The conference and bonus rooms have vaulted glass skylights. Located less then 0.5 miles from US-421 and 1 mile from US-52.