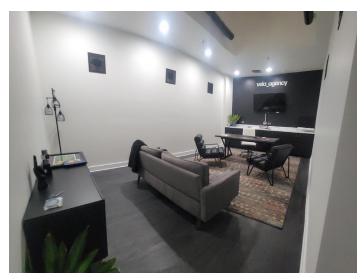

### DESCRIPTION

Beautifully remodeled office space in downtown Winston-Salem with onsite parking! The available space is ±4,593-5,064 SF. It has large Palladian windows for ample natural light, high ceilings, fireplace, and tons of architectural detail. It retains its character while having a modern look. The entire suite is made up of a lobby/reception area, kitchenette, large open workspace, conference room, 2 private offices, 2 restrooms, elevator down to storage area, executive office that includes a sitting room, and a bonus room. The conference and bonus rooms have vaulted glass skylights. Located less then 0.5 miles from US-421 and 1 mile from US-52.

# DESCRIPTION

Beautifully remodeled office space in downtown Winston-Salem with onsite parking! The available space is ±4,593-5,064 SF. It has large Palladian windows for ample natural light, high ceilings, fireplace, and tons of architectural detail. It retains its character while having a modern look. The entire suite is made up of a lobby/reception area, kitchenette, large open workspace, conference room, 2 private offices, 2 restrooms, elevator down to storage area, executive office that includes a sitting room, and a bonus room. The conference and bonus rooms have vaulted glass skylights. Located less then 0.5 miles from US-421 and 1 mile from US-52.