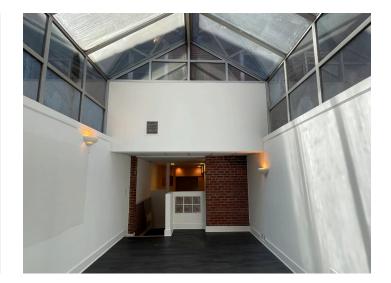

### DESCRIPTION

Beautifully remodeled office space in downtown Winston-Salem with onsite parking! The available space is ±4,593-5,064 SF. It has large Palladian windows for ample natural light, high ceilings, fireplace, and tons of architectural detail. It retains its character while having a modern look. The entire suite is made up of a lobby/reception area, kitchenette, large open workspace, conference room, 2 private offices, 2 restrooms, elevator down to storage area, executive office that includes a sitting room, and a bonus room. The conference and bonus rooms have vaulted glass skylights. Located less then 0.5 miles from US-421 and 1 mile from US-52.

# DESCRIPTION

Beautifully remodeled office space in downtown Winston-Salem with onsite parking! The available space is ±4,593-5,064 SF. It has large Palladian windows for ample natural light, high ceilings, fireplace, and tons of architectural detail. It retains its character while having a modern look. The entire suite is made up of a lobby/reception area, kitchenette, large open workspace, conference room, 2 private offices, 2 restrooms, elevator down to storage area, executive office that includes a sitting room, and a bonus room. The conference and bonus rooms have vaulted glass skylights. Located less then 0.5 miles from US-421 and 1 mile from US-52.