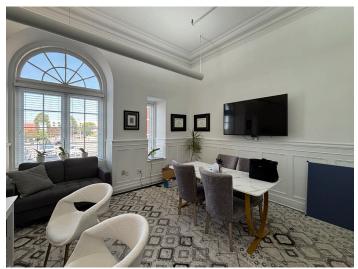

### DESCRIPTION

Beautifully remodeled office space in downtown Winston-Salem with onsite parking! The available space is ±4,593-5,064 SF. It has large Palladian windows for ample natural light, high ceilings, fireplace, and tons of architectural detail. It retains its character while having a modern look. The entire suite is made up of a lobby/reception area, kitchenette, large open workspace, conference room, 2 private offices, 2 restrooms, elevator down to storage area, executive office that includes a sitting room, and a bonus room. The conference and bonus rooms have vaulted glass skylights. Located less then 0.5 miles from US-421 and 1 mile from US-52.

# DESCRIPTION

Beautifully remodeled office space in downtown Winston-Salem with onsite parking! The available space is ±4,593-5,064 SF. It has large Palladian windows for ample natural light, high ceilings, fireplace, and tons of architectural detail. It retains its character while having a modern look. The entire suite is made up of a lobby/reception area, kitchenette, large open workspace, conference room, 2 private offices, 2 restrooms, elevator down to storage area, executive office that includes a sitting room, and a bonus room. The conference and bonus rooms have vaulted glass skylights. Located less then 0.5 miles from US-421 and 1 mile from US-52.