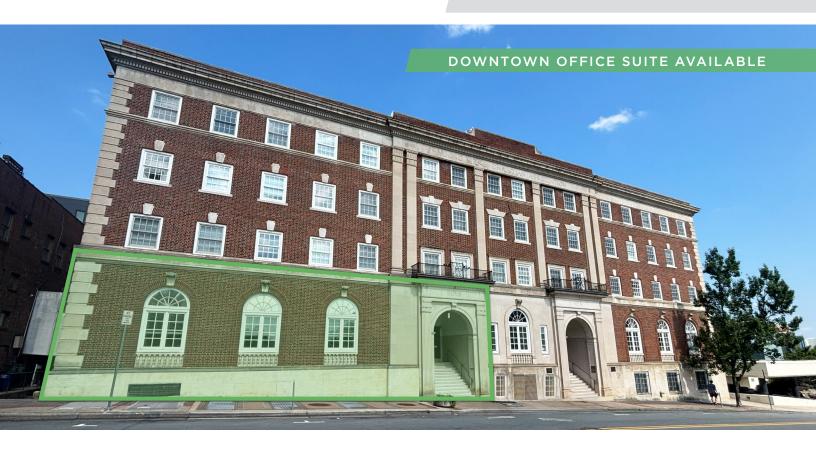

# **315 N. SPRUCE STREET**

FOR LEASE | SUITE 215, WINSTON-SALEM, NC 27101

### DESCRIPTION

Beautifully remodeled office space in downtown Winston-Salem with onsite parking! The available space is ±4,593-5,064 SF. It has large Palladian windows for ample natural light, high ceilings, fireplace, and tons of architectural detail. It retains its character while having a modern look. The entire suite is made up of a lobby/reception area, kitchenette, large open workspace, conference room, 2 private offices, 2 restrooms, elevator down to storage area, executive office that includes a sitting room, and a bonus room. The conference and bonus rooms have vaulted glass skylights. Located less then 0.5 miles from US-421 and 1 mile from US-52.

# **KEY FEATURES**

- Remodeled office space in downtown Winston-Salem
- Onsite parking
- Large Palladian windows for ample natural light, high ceilings, and fireplace
- Located less then 0.5 miles from US-421 and 1 mile from US-52